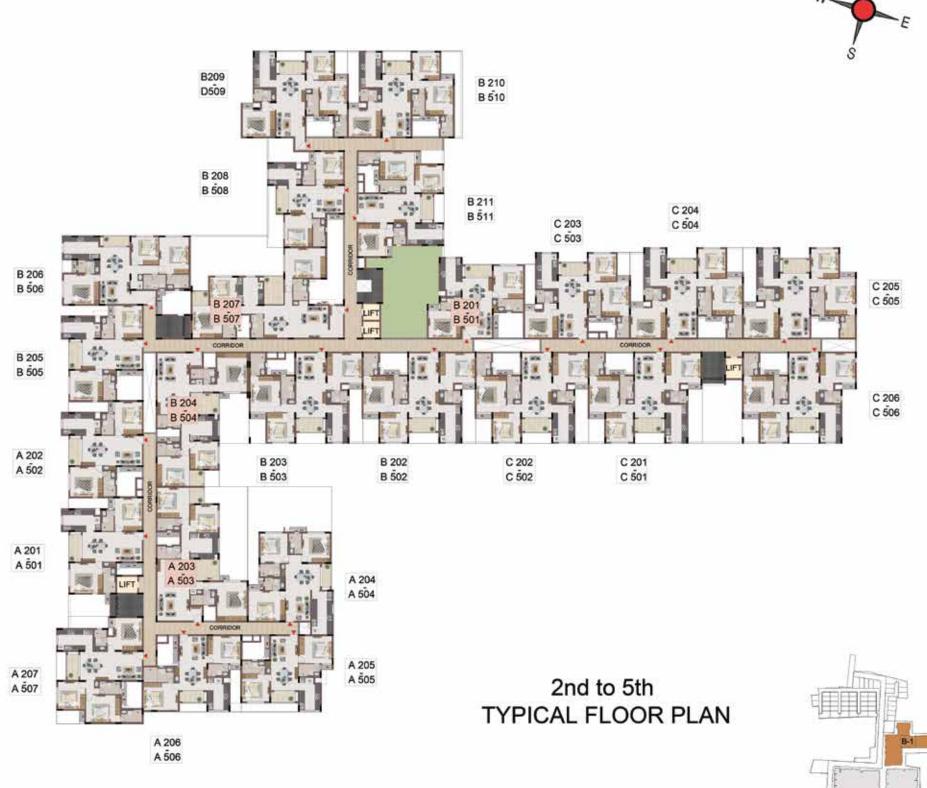

. DIY Toy Track

#### Fitness

- 81. Gym Cross Fit Area
- 82. Hanging Ropes

## **Rock Climbing**

- 83. Gym Flexbike
- 84. Specially Abled Gym
- 85. Interactive Gym

89. Badminton Court

91. HIT Mouse

99. Sauna

104. Clinic

102. Coffee Bar

105. FMS Room

108. Dormitories

109. Lumber Rooms

110. Car Washing Bay

111. Car Charging Bays

107. Laundry

92. Darts Machine

93. Ultimate Punch

94. Need For Speed

95. VR Egg Simulator

97. Hair Styling Stations

103. Convenience Store

106. Association Room

86. Bungee Ropes Workout87. Yoga & Aerobics Room

88. Bcm Massagers Indoor Sports

90. Squash Court Gaming Arcade

96. Alien Gun Shooting Salon & Spa

98. Pedicure & Manicure Stations

100. Jacuzzi Features & Facilities

101. Double Height Entrance Lobby

## FLOOR PLANS

BLOCK - 1











BLOCK - 2



2nd to 5th TYPICAL FLOOR PLAN



A 110

FEATURES 11.READING NOOK ENTERTAINMENT 25.SENIOR CITIZEN'S CORNER OUTDOOR AMENITIES KIDS 33.SAND PIT WITH SAND DIGGER



FIRST FLOOR PLAN



BLOCK - 3



-





BLOCK - 4









#### FEATURES

12.SEATING NOOKS ALONG PATHWAYS KIDS 29. HAMSTER WHEEL 33.SAND PIT WITH SAND DIGGER 34.SWING FOR PARENT & KID 35.INGROUND TRAMPOLINE **36.LABYRINTH BALL GAME** 37.BINARY CODE PLAY AREA SWIMMING POOL **48.POOL DECK WITH** LOUNGERS 49.ADULT'S POOL 50.SPA POOL **51.KIDS POOL** 52.SHALLOW POOL WITH RECLINERS 53.HYDROTHERAPY BED 54.POOL ZIPLINES 55.WATER GUN IN POOL

## FIRST FLOOR PLAN



BLOCK - 5





(2nd to 5th) TYPICAL FLOOR PLAN



## UNIT PLANS (PINNACLE)

# 2BHK+2T





## TYPICAL FLOOR 1ST TO 5TH

| Block No.  | Unit No.    | Unit type |