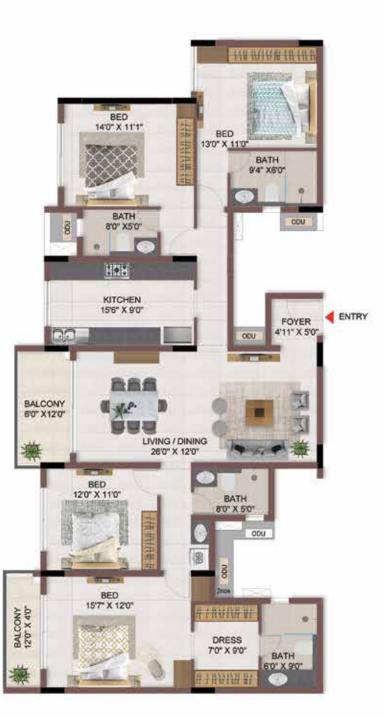

## FLOOR PLANS

BLOCK - 1

BLOCK - 2

2nd to 5th TYPICAL FLOOR PLAN

A 110

FEATURES 11.READING NOOK ENTERTAINMENT 25.SENIOR CITIZEN'S CORNER OUTDOOR AMENITIES KIDS 33.SAND PIT WITH SAND DIGGER

FIRST FLOOR PLAN

BLOCK - 3

-

BLOCK - 4

#### FEATURES

12.SEATING NOOKS ALONG PATHWAYS KIDS 29. HAMSTER WHEEL 33.SAND PIT WITH SAND DIGGER 34.SWING FOR PARENT & KID 35.INGROUND TRAMPOLINE **36.LABYRINTH BALL GAME** 37.BINARY CODE PLAY AREA SWIMMING POOL **48.POOL DECK WITH** LOUNGERS 49.ADULT'S POOL 50.SPA POOL **51.KIDS POOL** 52.SHALLOW POOL WITH RECLINERS 53.HYDROTHERAPY BED 54.POOL ZIPLINES 55.WATER GUN IN POOL

## FIRST FLOOR PLAN

BLOCK - 5

(2nd to 5th) TYPICAL FLOOR PLAN

## UNIT PLANS (PINNACLE)

# 2BHK+2T

## TYPICAL FLOOR 1ST TO 5TH

| Block No.  | Unit No.    | Unit type | Carpet area<br>(sqft) |    | Total carpet<br>area (sqft) | Saleable area<br>(sqft) | Private terrace<br>area (sqft) |
|------------|-------------|-----------|-----------------------|----|-----------------------------|-------------------------|--------------------------------|
| BLOCK - 03 | F102 - F502 | 2BHK+2T   | 900                   | 53 | 953                         | 1332                    | -                              |