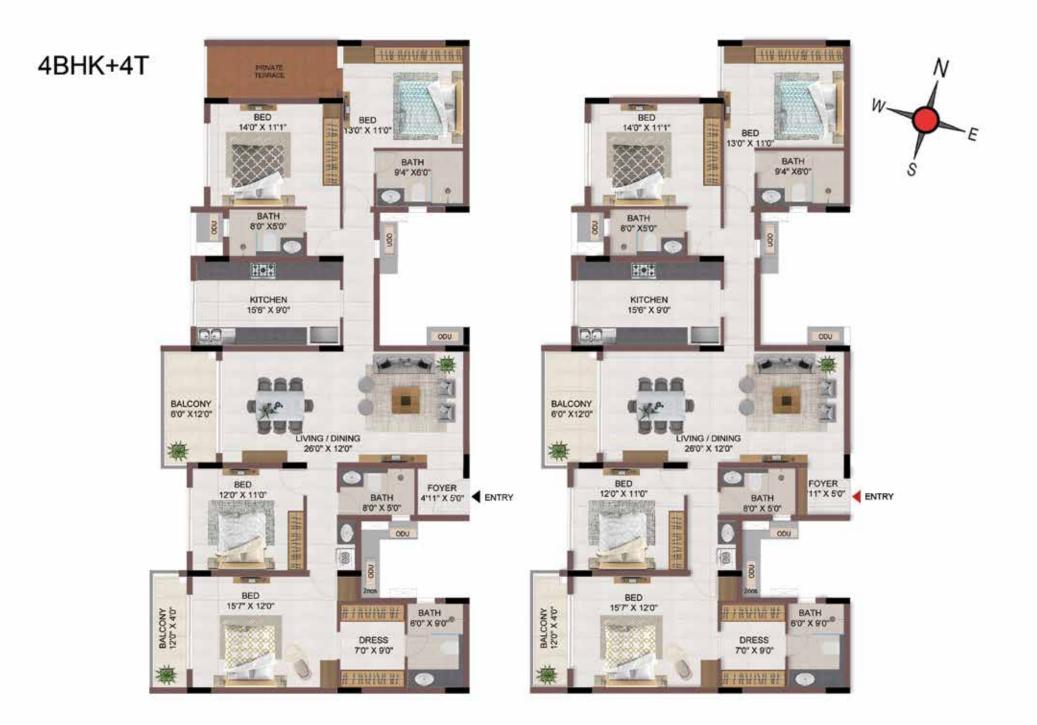

## FLOOR PLANS

BLOCK - 1

BLOCK - 2

2nd to 5th TYPICAL FLOOR PLAN

A 110

FEATURES 11.READING NOOK ENTERTAINMENT 25.SENIOR CITIZEN'S CORNER OUTDOOR AMENITIES KIDS 33.SAND PIT WITH SAND DIGGER

FIRST FLOOR PLAN

BLOCK - 3

-

BLOCK - 4

#### FEATURES

12.SEATING NOOKS ALONG PATHWAYS KIDS 29. HAMSTER WHEEL 33.SAND PIT WITH SAND DIGGER 34.SWING FOR PARENT & KID 35.INGROUND TRAMPOLINE **36.LABYRINTH BALL GAME** 37.BINARY CODE PLAY AREA SWIMMING POOL **48.POOL DECK WITH** LOUNGERS 49.ADULT'S POOL 50.SPA POOL **51.KIDS POOL** 52.SHALLOW POOL WITH RECLINERS 53.HYDROTHERAPY BED 54.POOL ZIPLINES 55.WATER GUN IN POOL

## FIRST FLOOR PLAN

BLOCK - 5

(2nd to 5th) TYPICAL FLOOR PLAN

#### TYPICAL FLOOR 1ST TO 5TH

| Block No.  | Unit No.    | Unit type | Carpet area<br>(sqft) | and the second | Total carpet<br>area (sqft) | Saleable area<br>(sqft) | Private terrace<br>area (sqft) |
|------------|-------------|-----------|-----------------------|------------------------------------------------------------------------------------------------------------------|-----------------------------|-------------------------|--------------------------------|
| BLOCK - 03 | C104 - C504 | 4BHK+4T   | 1580                  | 120                                                                                                              | 1700                        | 2344                    |                                |

#### FIRST FLOOR

#### TYPICAL FLOOR 1ST TO 5TH

| Block No.  | Unit No.    | Unit type | Carpet area<br>(sqft) | and the second se | Total carpet<br>area (sqft) | Saleable area<br>(sqft) | Private terrace<br>area (sqft) |
|------------|-------------|-----------|-----------------------|-----------------------------------------------------------------------------------------------------------------------------------------------------------------------------------------------------------------------------------------------------------------------------------------------------------------------------------------------------------------------------------------------------------------------------------------------------------------------------------------------------------------------------------------------------------------------------------------------------------------------------------------------------------------------------------------------------|-----------------------------|-------------------------|--------------------------------|
| BLOCK - 03 | D101        | 4BHK+4T   | 1580                  | 120                                                                                                                                                                                                                                                                                                                                                                                                                                                                                                                                                                                                                                                                                                 | 1700                        | 2348                    | 80                             |
| BLOCK - 03 | D201 - D501 | 4BHK+4T   | 1580                  | 120                                                                                                                                                                                                                                                                                                                                                                                                                                                                                                                                                                                                                                                                                                 | 1700                        | 2348                    | 6                              |

#### TYPICAL FLOOR 1ST TO 5TH

| Block No.  | Unit No.    | Unit type | Carpet area<br>(sqft) | and the second | Total carpet<br>area (sqft) | Saleable area<br>(sqft) | Private terrace<br>area (sqft) |
|------------|-------------|-----------|-----------------------|------------------------------------------------------------------------------------------------------------------|-----------------------------|-------------------------|--------------------------------|
| BLOCK - 03 | F103 - F503 | 4BHK+4T   | 1580                  | 120                                                                                                              | 1700                        | 2349                    |                                |

#### TYPICAL FLOOR 1ST TO 5TH

| Block No.  | Unit No.    | Unit type | Carpet area<br>(sqft) |     | Total carpet<br>area (sqft) | Saleable area<br>(sqft) | Private terrace<br>area (sqft) |
|------------|-------------|-----------|-----------------------|-----|-----------------------------|-------------------------|--------------------------------|
| BLOCK - 03 | C101 - C501 | 4BHK+4T   | 1580                  | 120 | 1700                        | 2354                    | -3                             |

#### TYPICAL FLOOR 1ST TO 5TH

| Block No.  | Unit No.    | Unit type | Carpet area<br>(sqft) | and the second se | Total carpet<br>area (sqft) | Saleable area<br>(sqft) | Private terrace<br>area (sqft) |
|------------|-------------|-----------|-----------------------|-----------------------------------------------------------------------------------------------------------------------------------------------------------------------------------------------------------------------------------------------------------------------------------------------------------------------------------------------------------------------------------------------------------------------------------------------------------------------------------------------------------------------------------------------------------------------------------------------------------------------------------------------------------------------------------------------------|-----------------------------|-------------------------|--------------------------------|
| BLOCK - 03 | D105        | 4BHK+4T   | 1580                  | 120                                                                                                                                                                                                                                                                                                                                                                                                                                                                                                                                                                                                                                                                                                 | 1700                        | 2354                    | 89                             |
| BLOCK - 03 | D205 - D505 | 4BHK+4T   | 1580                  | 120                                                                                                                                                                                                                                                                                                                                                                                                                                                                                                                                                                                                                                                                                                 | 1700                        | 2354                    | -                              |
| BLOCK - 03 | G106 - G506 | 4BHK+4T   | 1580                  | 120                                                                                                                                                                                                                                                                                                                                                                                                                                                                                                                                                                                                                                                                                                 | 1700                        | 2348                    | -                              |

#### TYPICAL FLOOR 1ST TO 5TH

| Block No.  | Unit No.    | Unit type | Carpet area<br>(sqft) | A DESCRIPTION OF THE OWNER OWNER OF THE OWNER OWNER OF THE OWNER | Total carpet<br>area (sqft) | Saleable area<br>(sqft) | Private terrace<br>area (sqft) |
|------------|-------------|-----------|-----------------------|------------------------------------------------------------------------------------------------------------------------------------------------------------------------------------------------------------------------------------------------------------------------------------------------------------------------------------------------------------------------------------------------------------------------------------------------------------------------------------------------------------------------------------------------------------------------------------------------------------------------------------------------------------------------------------------------------------------------------------------------------------------------------------------------------------------------------------------------------------------------------------------------------------------------------------------------------------------------------------------------|-----------------------------|-------------------------|--------------------------------|
| BLOCK - 03 | G105 - G505 | 4BHK+4T   | 1580                  | 120                                                                                                                                                                                                                                                                                                                                                                                                                                                                                                                                                                                                                                                                                                                                                                                                                                                                                                                                                                                            | 1700                        | 2354                    | 2                              |

BLOCK - 03

FIRST FLOOR

#### TYPICAL FLOOR 2ND TO 5TH

| Block No.  | Unit No.    | Unit type | Carpet area<br>(sqft) | and the second se | Total carpet<br>area (sqft) | Saleable area<br>(sqft) | Private terrace<br>area (sqft) |
|------------|-------------|-----------|-----------------------|-----------------------------------------------------------------------------------------------------------------------------------------------------------------------------------------------------------------------------------------------------------------------------------------------------------------------------------------------------------------------------------------------------------------------------------------------------------------------------------------------------------------------------------------------------------------------------------------------------------------------------------------------------------------------------------------------------|-----------------------------|-------------------------|--------------------------------|
| BLOCK - 03 | A101        | 4BHK+4T   | 1580                  | 120                                                                                                                                                                                                                                                                                                                                                                                                                                                                                                                                                                                                                                                                                                 | 1700                        | 2354                    | 92                             |
| BLOCK - 03 | A201 - A501 | 4BHK+4T   | 1580                  | 120                                                                                                                                                                                                                                                                                                                                                                                                                                                                                                                                                                                                                                                                                                 | 1700                        | 2354                    | 2                              |
| BLOCK - 03 | A105        | 4BHK+4T   | 1580                  | 120                                                                                                                                                                                                                                                                                                                                                                                                                                                                                                                                                                                                                                                                                                 | 1700                        | 2348                    | 89                             |
| BLOCK - 03 | A205 - A505 | 4BHK+4T   | 1580                  | 120                                                                                                                                                                                                                                                                                                                                                                                                                                                                                                                                                                                                                                                                                                 | 1700                        | 2348                    | ÷                              |

TYPICAL FLOOR 1ST TO 5TH

| Block No.  | Unit No.    | Unit type | Carpet area<br>(sqft) | the state of the s | Total carpet<br>area (sqft) | Saleable area<br>(sqft) | Private terrace<br>area (sqft) |
|------------|-------------|-----------|-----------------------|--------------------------------------------------------------------------------------------------------------------------------------------------------------------------------------------------------------------------------------------------------------------------------------------------------------------------------------------------------------------------------------------------------------------------------------------------------------------------------------------------------------------------------------------------------------------------------------------------------------------------------------------------------------------------------------------------------------------------------------------------------------------------------------------------------------------------------------------------------------------------------------------------------------------------------------------------------------------------------------------------------------------------------------------------------------------------------------------------------------------------------------------------------------------------------------------------------------------------------------------------------------------------------------------------------------------------------------------------------------------------------------------------------------------------------------------------------------------------------------------------------------------------------------------------------------------------------------------------------------------------------------------------------------------------------------------------------------------------------------------------------------------------------------------------------------------------------------------------------------------------------------------------------------------------------------------------------------------------------------------------------------------------------------------------------------------------------------------------------------------------------|-----------------------------|-------------------------|--------------------------------|
| BLOCK - 03 | C106 - C506 | 4BHK+4T   | 1579                  | 120                                                                                                                                                                                                                                                                                                                                                                                                                                                                                                                                                                                                                                                                                                                                                                                                                                                                                                                                                                                                                                                                                                                                                                                                                                                                                                                                                                                                                                                                                                                                                                                                                                                                                                                                                                                                                                                                                                                                                                                                                                                                                                                            | 1699                        | 2355                    | -                              |

4BHK+4T

TYPICAL FLOOR 1ST TO 5TH

| Block No.  | Unit No.    | Unit type | Carpet area<br>(sqft) |     | Total carpet<br>area (sqft) | Saleable area<br>(sqft) | Private terrace<br>area (sqft) |
|------------|-------------|-----------|-----------------------|-----|-----------------------------|-------------------------|--------------------------------|
| BLOCK - 03 | B104 - B504 | 4BHK+4T   | 1580                  | 120 | 1700                        | 2361                    | -3                             |