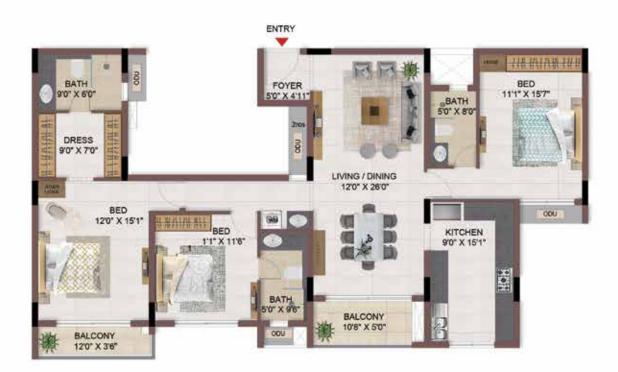

# 2BHK+2T

## TYPICAL FLOOR 1ST TO 5TH

| Block No.  | Unit No.    | Unit type | Carpet area<br>(sqft) |    | Total carpet<br>area (sqft) | Saleable area<br>(sqft) | Private terrace<br>area (sqft) |
|------------|-------------|-----------|-----------------------|----|-----------------------------|-------------------------|--------------------------------|
| BLOCK - 03 | F102 - F502 | 2BHK+2T   | 900                   | 53 | 953                         | 1332                    | -                              |