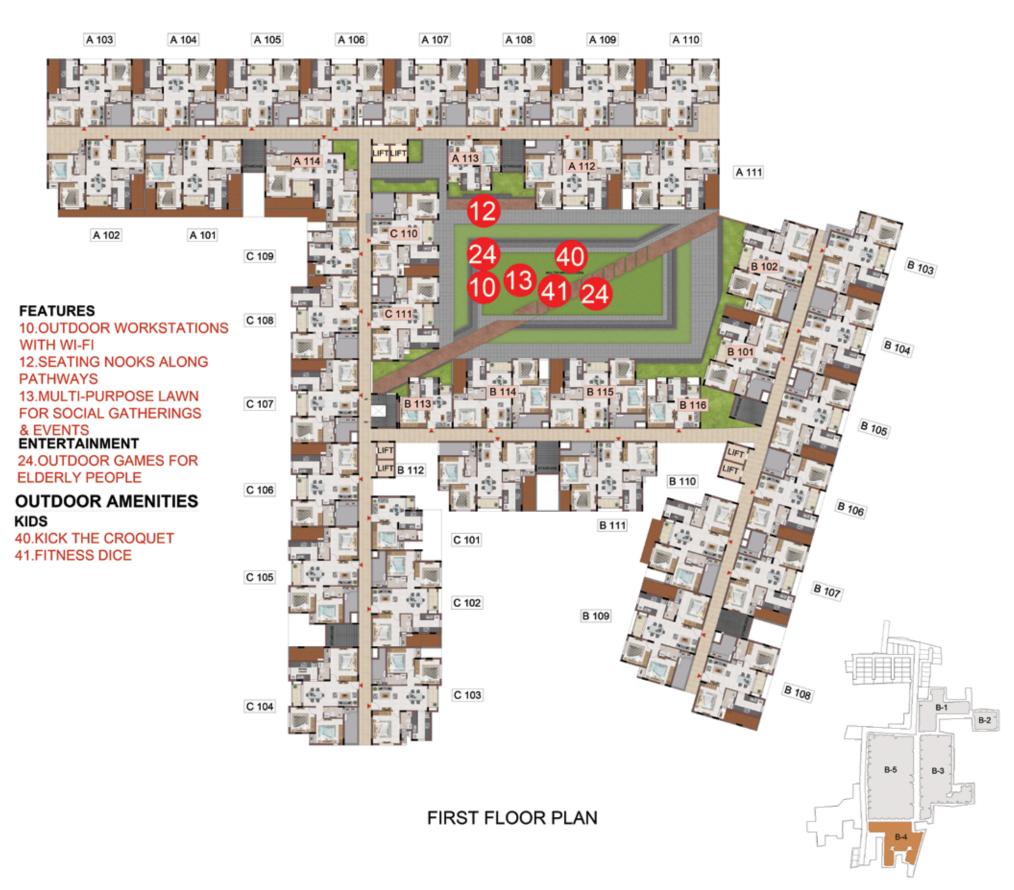

## Features

- 1. Entrance Plaza With Drop-off Zone
- 2. Entry Water Feature
- 3. Feature Median Planting
- 4. Leisure Landscape Court
- 5. Yoga & Meditation Zone
- 6. Water Refill Station For Community & Pets
- 7. Feature Stepped Seating
- 8. Geometric Seating
- 9. Reflexology Walkway With Seating Area
- 10. Outdoor Workstations With Wi-fi
- 11. Reading Nook
- 12. Seating Nooks Along Pathways
- 13. Multipurpose Lawn For Social

## **Gatherings & Events**

- Entertainment
- 14. Party Lawn
- 15. Outdoor Cafeteria With Seating
- 16. Feature Canopies
- 17. Rain Dance Floor
- 18. Outdoor Amphitheatre & Stage
- 19. Pets Play Lawn & Sand Pit
- 20. Barbeque Courts
- 21. Maze Ball Table
- 22. Musical Lawn
- 23. Glass Painting Area
- 24. Outdoor Games For Elderly People
- 25. Senior Citizens Corner

## **Outdoor Amenities**

## Kids

- 26. Softfall Mounds
- 27. Feature Play Bridge
- 28. Outdoor Kids Play Area
- 29. Hamster Wheel
- 30. Dynamic Kids Playcourt
- 31. Hidden Wonder Land
- 32. Toddlers Play Area
- 33. Sand Pit With Sand Digger
- 34. Swing For Parents & Kids
- 35. Inground Trampoline
- 36. Labyrinth Ball Game

- 37. Binary Code Play Area
- 38. Hookie Ring Toss
- 39. Hopscotch
- 40. Kick The Croquet
- 41. Fitness Dice

#### **Features**

- 1. Entrance Plaza With Drop-off Zone
- 2. Entry Water Feature
- Feature Median Planting
   Leisure Landscape Court
- 5. Yoga & Meditation Zone
- 6. Water Refill Station For Community & Pets
- 7. Feature Stepped Seating
- 8. Geometric Seating
- 9. Reflexology Walkway With Seating Area
- 10. Outdoor Workstations With Wi-fi
- 11. Reading Nook
- 12. Seating Nooks Along Pathways
- 13. Multipurpose Lawn For Social

## **Gatherings & Events**

#### Entertainment

- 14. Party Lawn
- 15. Outdoor Cafeteria With Seating
- 16. Feature Canopies
- 17. Rain Dance Floor
- 18. Outdoor Amphitheatre & Stage
- 19. Pets Play Lawn & Sand Pit
- 20. Barbeque Courts
- 21. Maze Ball Table
- 22. Musical Lawn
- 23. Glass Painting Area
- 24. Outdoor Games For Elderly People
- 25. Senior Citizens Corner

#### Kids

- 26. Softfall Mounds
- 27. Feature Play Bridge
- 28. Outdoor Kids Play Area
- 29. Hamster Wheel
- 30. Dynamic Kids Playcourt
- 31. Hidden Wonder Land
- 32. Toddlers Play Area
- 33. Sand Pit With Sand Digger
- 34. Swing For Parents & Kids
- 35. Inground Trampoline
- 36. Labyrinth Ball Game
- 37. Binary Code Play Area
- 38. Hookie Ring Toss

- 39. Hopscotch
- 40. Kick The Croquet
- 41. Fitness Dice