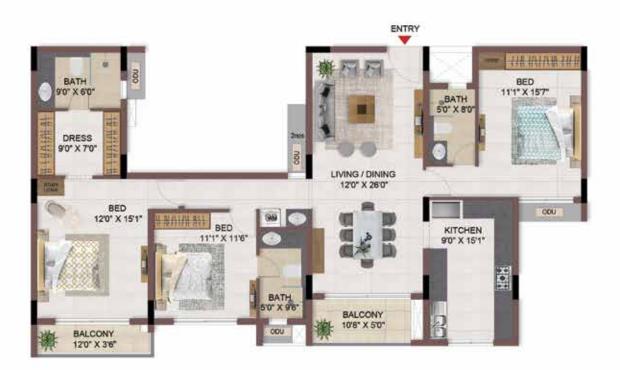

## FLOOR PLANS

BLOCK - 1

BLOCK - 2

2nd to 5th TYPICAL FLOOR PLAN

A 110

FEATURES 11.READING NOOK ENTERTAINMENT 25.SENIOR CITIZEN'S CORNER OUTDOOR AMENITIES KIDS 33.SAND PIT WITH SAND DIGGER

FIRST FLOOR PLAN

BLOCK - 3

-

BLOCK - 4

#### FEATURES

12.SEATING NOOKS ALONG PATHWAYS KIDS 29. HAMSTER WHEEL 33.SAND PIT WITH SAND DIGGER 34.SWING FOR PARENT & KID 35.INGROUND TRAMPOLINE **36.LABYRINTH BALL GAME** 37.BINARY CODE PLAY AREA SWIMMING POOL **48.POOL DECK WITH** LOUNGERS 49.ADULT'S POOL 50.SPA POOL **51.KIDS POOL** 52.SHALLOW POOL WITH RECLINERS 53.HYDROTHERAPY BED 54.POOL ZIPLINES 55.WATER GUN IN POOL

## FIRST FLOOR PLAN

BLOCK - 5

(2nd to 5th) TYPICAL FLOOR PLAN