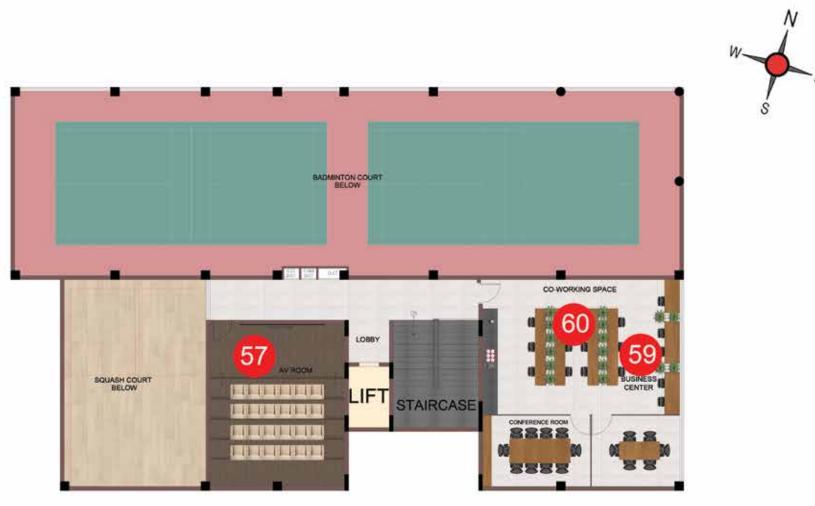

## **CLUB HOUSE AMENITIES**

ENTERTAINMENT & CONVIENCE 56.MULTI PURPOSE HALL FEATURES & FACILITIES 101.DOUBLE HEIGHT ENTRANCE LOBBY 103.CONVENIENCE STORE 104.CLINIC 105.FMS ROOM 106.ASSOCIATION ROOM 107.LAUNDRY 108.DORMITORIES

## **CLUB HOUSE AMENITIES**

ENTERTAINMENT & CONVIENCE 57.MINI THEATRE 59.BUSINESS CENTRE 60.CO-WORKING SPACE

BLOCK-5