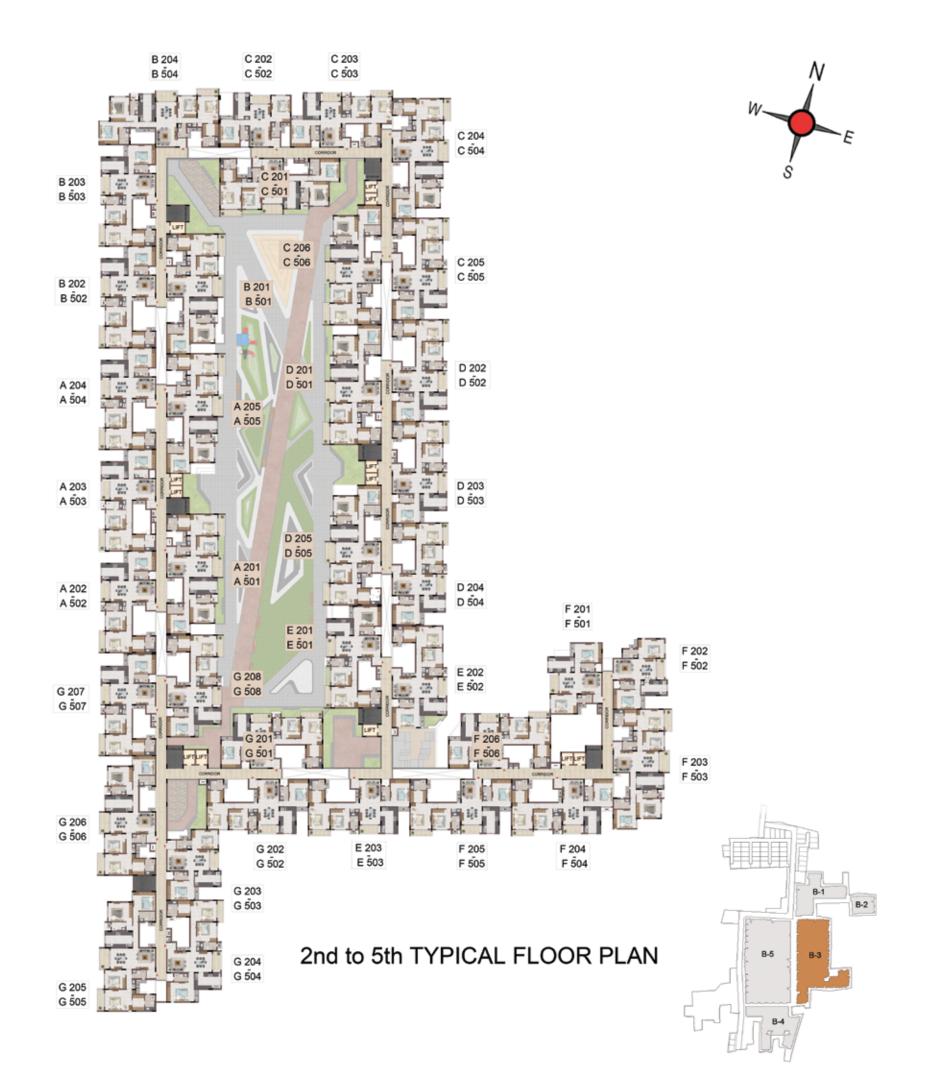

## FLOOR PLANS

BLOCK - 1

BLOCK - 2

2nd to 5th TYPICAL FLOOR PLAN

A 110

FEATURES 11.READING NOOK ENTERTAINMENT 25.SENIOR CITIZEN'S CORNER OUTDOOR AMENITIES KIDS 33.SAND PIT WITH SAND DIGGER

FIRST FLOOR PLAN

BLOCK - 3

-

BLOCK - 4

#### FEATURES

12.SEATING NOOKS ALONG PATHWAYS KIDS 29. HAMSTER WHEEL 33.SAND PIT WITH SAND DIGGER 34.SWING FOR PARENT & KID 35.INGROUND TRAMPOLINE **36.LABYRINTH BALL GAME** 37.BINARY CODE PLAY AREA SWIMMING POOL **48.POOL DECK WITH** LOUNGERS 49.ADULT'S POOL 50.SPA POOL **51.KIDS POOL** 52.SHALLOW POOL WITH RECLINERS 53.HYDROTHERAPY BED 54.POOL ZIPLINES 55.WATER GUN IN POOL

## FIRST FLOOR PLAN

BLOCK - 5

(2nd to 5th) TYPICAL FLOOR PLAN