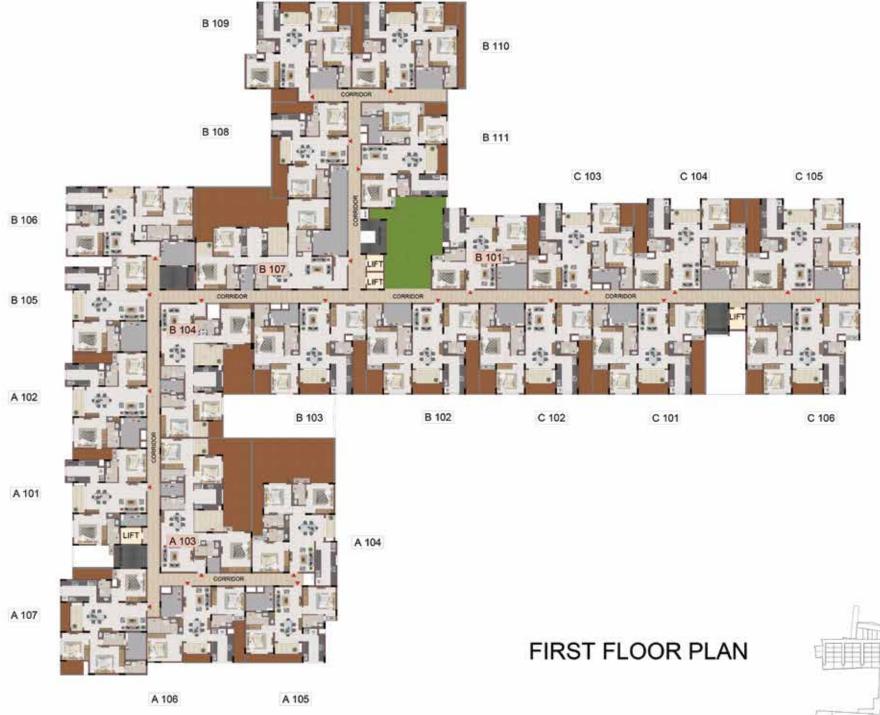

## FLOOR PLANS

BLOCK - 1

BLOCK - 2

2nd to 5th TYPICAL FLOOR PLAN

A 110

FEATURES 11.READING NOOK ENTERTAINMENT 25.SENIOR CITIZEN'S CORNER OUTDOOR AMENITIES KIDS 33.SAND PIT WITH SAND DIGGER

FIRST FLOOR PLAN

BLOCK - 3