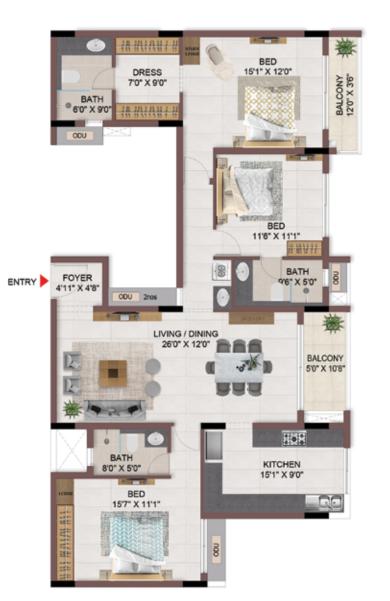

## TYPICAL FLOOR 1ST TO 5TH

| Block No.  | Unit No.    | Unit type | Carpet area<br>(sqft) |    | Total carpet<br>area (sqft) | Saleable area<br>(sqft) | Private terrace<br>area (sqft) |
|------------|-------------|-----------|-----------------------|----|-----------------------------|-------------------------|--------------------------------|
| BLOCK - 03 | F102 - F502 | 2BHK+2T   | 900                   | 53 | 953                         | 1332                    | -                              |

## 2BHK+2T

## TYPICAL FLOOR 1ST TO 5TH

| Block No.  | Unit No.    | Unit type | <ul> <li>Area of the other of the state of the</li> </ul> |    | Total carpet<br>area (sqft) | Saleable area<br>(sqft) | Private terrace<br>area (sqft) |
|------------|-------------|-----------|-----------------------------------------------------------|----|-----------------------------|-------------------------|--------------------------------|
| BLOCK - 03 | G103 - G503 | 2BHK+2T   | 932                                                       | 53 | 985                         | 1368                    | -                              |

## 2BHK+2T

FIRST FLOOR

TYPICAL FLOOR 2ND TO 5TH

| Block No.  | Unit No.    | Unit type | Carpet area<br>(sqft) |    | Total carpet<br>area (sqft) | Saleable area<br>(sqft) | Private terrace<br>area (sqft) |
|------------|-------------|-----------|-----------------------|----|-----------------------------|-------------------------|--------------------------------|
| BLOCK - 03 | C102        | 2BHK+2T   | 932                   | 53 | 985                         | 1377                    | 111                            |
| BLOCK - 03 | C202 - C502 | 2BHK+2T   | 932                   | 53 | 985                         | 1377                    | •3                             |

## TYPICAL FLOOR 1ST TO 5TH

| Block No.  | Unit No.    | Unit type |     |    | Total carpet<br>area (sqft) | Saleable area<br>(sqft) | Private terrace<br>area (sqft) |
|------------|-------------|-----------|-----|----|-----------------------------|-------------------------|--------------------------------|
| BLOCK - 03 | F101 - F501 | 2BHK+2T   | 932 | 53 | 985                         | 1379                    | -                              |