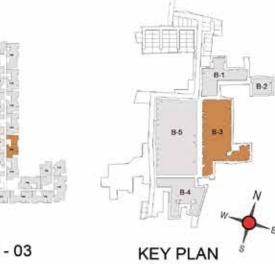

## FLOOR PLANS

BLOCK - 1

BLOCK - 2

2nd to 5th TYPICAL FLOOR PLAN

A 110

FEATURES 11.READING NOOK ENTERTAINMENT 25.SENIOR CITIZEN'S CORNER OUTDOOR AMENITIES KIDS 33.SAND PIT WITH SAND DIGGER

FIRST FLOOR PLAN

BLOCK - 3

-

BLOCK - 4

## FIRST FLOOR PLAN

BLOCK - 5

(2nd to 5th) TYPICAL FLOOR PLAN

KEY PLAN