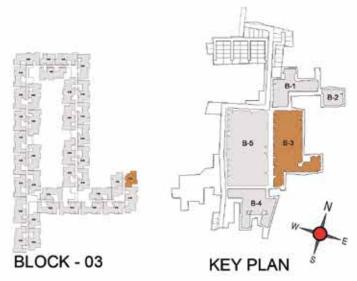

## FLOOR PLANS

BLOCK - 1

BLOCK - 2

2nd to 5th TYPICAL FLOOR PLAN

A 110

FEATURES 11.READING NOOK ENTERTAINMENT 25.SENIOR CITIZEN'S CORNER OUTDOOR AMENITIES KIDS 33.SAND PIT WITH SAND DIGGER

FIRST FLOOR PLAN

BLOCK - 3

-

BLOCK - 4

KEY PLAN