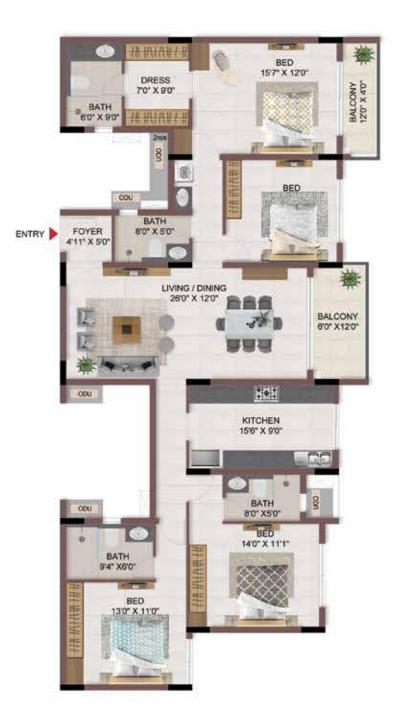

## FLOOR PLANS

BLOCK - 1

BLOCK - 2

2nd to 5th TYPICAL FLOOR PLAN

A 110

FEATURES 11.READING NOOK ENTERTAINMENT 25.SENIOR CITIZEN'S CORNER OUTDOOR AMENITIES KIDS 33.SAND PIT WITH SAND DIGGER

FIRST FLOOR PLAN

BLOCK - 3

-

BLOCK - 4

## FIRST FLOOR PLAN

BLOCK - 5

(2nd to 5th) TYPICAL FLOOR PLAN