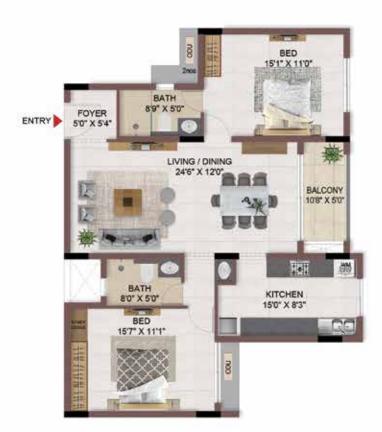

# 2BHK+2T

## TYPICAL FLOOR 1ST TO 5TH

| Block No.  | Unit No.    | Unit type | Carpet area<br>(sqft) |    | Total carpet<br>area (sqft) | Saleable area<br>(sqft) | Private terrace<br>area (sqft) |
|------------|-------------|-----------|-----------------------|----|-----------------------------|-------------------------|--------------------------------|
| BLOCK - 03 | F102 - F502 | 2BHK+2T   | 900                   | 53 | 953                         | 1332                    | -                              |

## 2BHK+2T

## TYPICAL FLOOR 1ST TO 5TH

| Block No.  | Unit No.    | Unit type | <ul> <li>Area of the other of the state of the</li> </ul> |    | Total carpet<br>area (sqft) | Saleable area<br>(sqft) | Private terrace<br>area (sqft) |
|------------|-------------|-----------|-----------------------------------------------------------|----|-----------------------------|-------------------------|--------------------------------|
| BLOCK - 03 | G103 - G503 | 2BHK+2T   | 932                                                       | 53 | 985                         | 1368                    | -                              |

## 2BHK+2T

FIRST FLOOR

TYPICAL FLOOR 2ND TO 5TH

| Block No.  | Unit No.    | Unit type | Carpet area<br>(sqft) |    | Total carpet<br>area (sqft) | Saleable area<br>(sqft) | Private terrace<br>area (sqft) |
|------------|-------------|-----------|-----------------------|----|-----------------------------|-------------------------|--------------------------------|
| BLOCK - 03 | C102        | 2BHK+2T   | 932                   | 53 | 985                         | 1377                    | 111                            |
| BLOCK - 03 | C202 - C502 | 2BHK+2T   | 932                   | 53 | 985                         | 1377                    | •3                             |

## TYPICAL FLOOR 1ST TO 5TH

| Block No.  | Unit No.    | Unit type |     |    | Total carpet<br>area (sqft) | Saleable area<br>(sqft) | Private terrace<br>area (sqft) |
|------------|-------------|-----------|-----|----|-----------------------------|-------------------------|--------------------------------|
| BLOCK - 03 | F101 - F501 | 2BHK+2T   | 932 | 53 | 985                         | 1379                    | -                              |