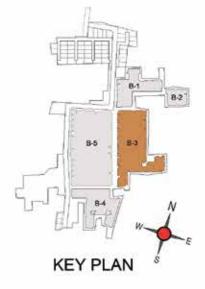

T   | 1580                  | 120                                                                                                                                                                                                                                                                                                                                                                                                                                                                                                                                                                                                                                                                                                 | 1700                        | 2348                    | ÷                              |







TYPICAL FLOOR 1ST TO 5TH

| Block No.  | Unit No.    | Unit type | Carpet area<br>(sqft) | the state of the s | Total carpet<br>area (sqft) | Saleable area<br>(sqft) | Private terrace<br>area (sqft) |
|------------|-------------|-----------|-----------------------|---------------------------------------------------------------------------------------------------------------------------------------------------------------------------------------------------------------------------------------------------------------------------------------------------------------------------------------------------------------------------------------------------------------------------------------------------------------------------------------------------------------------------------------------------