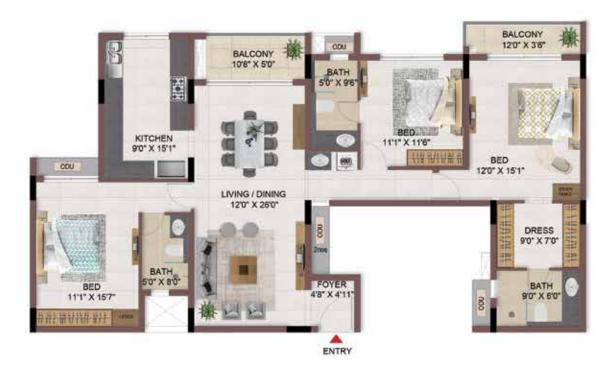

## FLOOR PLANS

BLOCK - 1

BLOCK - 2

2nd to 5th TYPICAL FLOOR PLAN

A 110

FEATURES 11.READING NOOK ENTERTAINMENT 25.SENIOR CITIZEN'S CORNER OUTDOOR AMENITIES KIDS 33.SAND PIT WITH SAND DIGGER

FIRST FLOOR PLAN

BLOCK - 3

-

BLOCK - 4

#### FEATURES

12.SEATING NOOKS ALONG PATHWAYS KIDS 29. HAMSTER WHEEL 33.SAND PIT WITH SAND DIGGER 34.SWING FOR PARENT & KID 35.INGROUND TRAMPOLINE **36.LABYRINTH BALL GAME** 37.BINARY CODE PLAY AREA SWIMMING POOL **48.POOL DECK WITH** LOUNGERS 49.ADULT'S POOL 50.SPA POOL **51.KIDS POOL** 52.SHALLOW POOL WITH RECLINERS 53.HYDROTHERAPY BED 54.POOL ZIPLINES 55.WATER GUN IN POOL

## FIRST FLOOR PLAN

BLOCK - 5

(2nd to 5th) TYPICAL FLOOR PLAN

## UNIT PLANS (PINNACLE)

# 2BHK+2T

## TYPICAL FLOOR 1ST TO 5TH

| Block No.  | Unit No.    | Unit type | Carpet area<br>(sqft) |    | Total carpet<br>area (sqft) | Saleable area<br>(sqft) | Private terrace<br>area (sqft) |
|------------|-------------|-----------|-----------------------|----|-----------------------------|-------------------------|--------------------------------|
| BLOCK - 03 | F102 - F502 | 2BHK+2T   | 900                   | 53 | 953                         | 1332                    | -                              |

## 2BHK+2T

## TYPICAL FLOOR 1ST TO 5TH

| Block No.  | Unit No.    | Unit type | <ul> <li>Area of the other of the state of the</li> </ul> |    | Total carpet<br>area (sqft) | Saleable area<br>(sqft) | Private terrace<br>area (sqft) |
|------------|-------------|-----------|-----------------------------------------------------------|----|-----------------------------|-------------------------|--------------------------------|
| BLOCK - 03 | G103 - G503 | 2BHK+2T   | 932                                                       | 53 | 985                         | 1368                    | -                              |

## 2BHK+2T

FIRST FLOOR

TYPICAL FLOOR 2ND TO 5TH

| Block No.  | Unit No.    | Unit type | Carpet area<br>(sqft) |    | Total carpet<br>area (sqft) | Saleable area<br>(sqft) | Private terrace<br>area (sqft) |
|------------|-------------|-----------|-----------------------|----|-----------------------------|-------------------------|--------------------------------|
| BLOCK - 03 | C102        | 2BHK+2T   | 932                   | 53 | 985                         | 1377                    | 111                            |
| BLOCK - 03 | C202 - C502 | 2BHK+2T   | 932                   | 53 | 985                         | 1377                    | •3                             |

## TYPICAL FLOOR 1ST TO 5TH

| Block No.  | Unit No.    | Unit type |     |    | Total carpet<br>area (sqft) | Saleable area<br>(sqft) | Private terrace<br>area (sqft) |
|------------|-------------|-----------|-----|----|-----------------------------|-------------------------|--------------------------------|
| BLOCK - 03 | F101 - F501 | 2BHK+2T   | 932 | 53 | 985                         | 1379                    | -                              |

## 3BHK+3T

## TYPICAL FLOOR 1ST TO 5TH

| Block No.  | Unit No.    | Unit type | <ul> <li>A second state of the data state of the second state</li> </ul> |    | Total carpet<br>area (sqft) | Saleable area<br>(sqft) | Private terrace<br>area (sqft) |
|------------|-------------|-----------|--------------------------------------------------------------------------|----|-----------------------------|-------------------------|--------------------------------|
| BLOCK - 03 | G102 - G502 | 3BHK+3T   | 1304                                                                     | 53 | 1357                        | 1903                    | -                              |

## TYPICAL FLOOR 1ST TO 5TH

| Block No.  | Unit No.    | Unit type | <ul> <li>Annual state of the design of the state</li> </ul> |    | Total carpet<br>area (sqft) | Saleable area<br>(sqft) | Private terrace<br>area (sqft) |
|------------|-------------|-----------|-------------------------------------------------------------|----|-----------------------------|-------------------------|--------------------------------|
| BLOCK - 03 | F105 - F505 | 3BHK+3T   | 1283                                                        | 96 | 1379                        | 1913                    | -3                             |

#### TYPICAL FLOOR 1ST TO 5TH

| Block No.  | Unit No.    | Unit type | Carpet area<br>(sqft) |    | Total carpet<br>area (sqft) | Saleable area<br>(sqft) | Private terrace<br>area (sqft) |
|------------|-------------|-----------|-----------------------|----|-----------------------------|-------------------------|--------------------------------|
| BLOCK - 03 | E102 - E502 | 3BHK+3T   | 1304                  | 53 | 1357                        | 1914                    | -                              |

## TYPICAL FLOOR 1ST TO 5TH

| Block No.  | Unit No.    | Unit type | Carpet area<br>(sqft) | and a state of the second | Total carpet<br>area (sqft) | Saleable area<br>(sqft) | Private terrace<br>area (sqft) |
|------------|-------------|-----------|-----------------------|-------------------------------------------------------------------------------------------------------------------------------------------------------------------------------------------------------------------------------------------------------------------------------------------------------------------------------------------------------------------------------------------------------------------------------------------------------------------------------------------------------------------------------------------------------------------------------------------------------------------------------------------------------------------------------------------------------------------------------------------------------------------------------------------------------------------------------------------------------------------------------------------------------------------------------------------------------------------------------------------------------------------------------------------------------------------------------------------------------------------------------------------------------------------------------------------------------------------------------------------------------------------------------------------------------------------------------------------------------------------------------------------------------------------------------------------------------------------------------------------------------------------------------------------------------------------------------------------------------------------------------------------------------------------------------------------------------------------------------------------------------------------------------------------------------------------------------------------------------------------------------------------------------------------------------------------------------------------------------------------------------------------------------------------------------------------------------------------------------------------------------|-----------------------------|-------------------------|--------------------------------|
| BLOCK - 03 | D104 - D504 | 3BHK+3T   | 1291                  | 89                                                                                                                                                                                                                                                                                                                                                                                                                                                                                                                                                                                                                                                                                                                                                                                                                                                                                                                                                                                                                                                                                                                                                                                                                                                                                                                                                                                                                                                                                                                                                                                                                                                                                                                                                                                                                                                                                                                                                                                                                                                                                                                            | 1380                        | 1933                    | -                              |

# 3BHK+3T

#### TYPICAL FLOOR 1ST TO 5TH

| Block No.  | Unit No.    | Unit type | Carpet area<br>(sqft) | Balcony<br>area<br>(sqft) | Total carpet<br>area (sqft) | Saleable area<br>(sqft) | Private terrace<br>area (sqft) |
|------------|-------------|-----------|-----------------------|---------------------------|-----------------------------|-------------------------|--------------------------------|
| BLOCK - 03 | D102 - D502 | 3BHK+3T   | 1309                  | 96                        | 1405                        | 1956                    | -                              |
| BLOCK - 03 | D103 - D503 | 3BHK+3T   | 1309                  | 96                        | 1405                        | 1956                    | -                              |
| BLOCK - 03 | G108 - G508 | 3BHK+3T   | 1309                  | 96                        | 1405                        | 1972                    | -                              |

## TYPICAL FLOOR 1ST TO 5TH

| Block No.  | Unit No.    | Unit type | Carpet area<br>(sqft) |    | Total carpet<br>area (sqft) | Saleable area<br>(sqft) | Private terrace<br>area (sqft) |
|------------|-------------|-----------|-----------------------|----|-----------------------------|-------------------------|--------------------------------|
| BLOCK - 03 | F104 - F504 | 3BHK+3T   | 1309                  | 96 | 1405                        | 1961                    | - 3                            |
| BLOCK - 03 | E103 - E503 | 3BHK+3T   | 1309                  | 96 | 1405                        | 1956                    | ₹3                             |

## 3BHK+3T

| Block No.  | Unit No.    | Unit type | Carpet area<br>(sqft) | and a state of the second second | Total carpet<br>area (sqft) | Saleable area<br>(sqft) | Private terrace<br>area (sqft) |
|------------|-------------|-----------|-----------------------|----------------------------------|-----------------------------|-------------------------|--------------------------------|
| BLOCK - 03 | C103 - C503 | 3BHK+3T   | 1309                  | 96                               | 1405                        | 1965                    |                                |

#### TYPICAL FLOOR 1ST TO 5TH

| Block No.  | Unit No.    | Unit type | Carpet area<br>(sqft) | and the second | Total carpet<br>area (sqft) | Saleable area<br>(sqft) | Private terrace<br>area (sqft) |
|------------|-------------|-----------|-----------------------|------------------------------------------------------------------------------------------------------------------|-----------------------------|-------------------------|--------------------------------|
| BLOCK - 03 | G104 - G504 | 3BHK+3T   | 1309                  | 96                                                                                                               | 1405                        | 1965                    |                                |

## 3BHK+3T

FIRST FLOOR

| Block No.  | Unit No.    | Unit type | Carpet area<br>(sqft) |    | Total carpet<br>area (sqft) | Saleable area<br>(sqft) | Private terrace<br>area (sqft) |
|------------|-------------|-----------|-----------------------|----|-----------------------------|-------------------------|--------------------------------|
| BLOCK - 03 | A102        | 3BHK+3T   | 1309                  | 96 | 1405                        | 1970                    | -                              |
| BLOCK - 03 | A202 - A502 | 3BHK+3T   | 1309                  | 96 | 1405                        | 1963                    | -                              |
| BLOCK - 03 | A203 - A503 | 3BHK+3T   | 1309                  | 96 | 1405                        | 1956                    | -                              |
| BLOCK - 03 | A104        | 3BHK+3T   | 1309                  | 96 | 1405                        | 1963                    | -                              |
| BLOCK - 03 | A204 - A504 | 3BHK+3T   | 1309                  | 96 | 1405                        | 1956                    | -                              |
| BLOCK - 03 | B102 - B502 | 3BHK+3T   | 1309                  | 96 | 1405                        | 1956                    | -                              |
| BLOCK - 03 | B103 - B503 | 3BHK+3T   | 1309                  | 96 | 1405                        | 1962                    | -                              |
| BLOCK - 03 | E101        | 3BHK+3T   | 1309                  | 96 | 1405                        | 1972                    | 102                            |
| BLOCK - 03 | E201 - E501 | 3BHK+3T   | 1309                  | 96 | 1405                        | 1972                    | -                              |
| BLOCK - 03 | G107 - G507 | ЗВНК+ЗТ   | 1309                  | 96 | 1405                        | 1966                    | -                              |

TYPICAL FLOOR 2ND TO 5TH

TYPICAL FLOOR 1ST TO 5TH

| Block No.  | Unit No.    | Unit type | Carpet area<br>(sqft) |    | Total carpet<br>area (sqft) | Saleable area<br>(sqft) | Private terrace<br>area (sqft) |
|------------|-------------|-----------|-----------------------|----|-----------------------------|-------------------------|--------------------------------|
| BLOCK - 03 | F106 - F506 | 3BHK+3T   | 1309                  | 96 | 1405                        | 1971                    | - 3                            |
| BLOCK - 03 | G101 - G501 | 3BHK+3T   | 1309                  | 96 | 1405                        | 1972                    | ₹3                             |

#### TYPICAL FLOOR 1ST TO 5TH

| Block No.  | Unit No.    | Unit type | Carpet area<br>(sqft) |    | Total carpet<br>area (sqft) | Saleable area<br>(sqft) | Private terrace<br>area (sqft) |
|------------|-------------|-----------|-----------------------|----|-----------------------------|-------------------------|--------------------------------|
| BLOCK - 03 | C105 - C505 | 3BHK+3T   | 1329                  | 96 | 1425                        | 1989                    | -                              |

#### TYPICAL FLOOR 1ST TO 5TH

| Block No.  | Unit No.    | Unit type | Carpet area<br>(sqft) | and the second | Total carpet<br>area (sqft) | Saleable area<br>(sqft) | Private terrace<br>area (sqft) |
|------------|-------------|-----------|-----------------------|------------------------------------------------------------------------------------------------------------------|-----------------------------|-------------------------|--------------------------------|
| BLOCK - 03 | C104 - C504 | 4BHK+4T   | 1580                  | 120                                                                                                              | 1700                        | 2344                    |                                |

#### TYPICAL FLOOR 1ST TO 5TH

| Block No.  | Unit No.    | Unit type | Carpet area<br>(sqft) | and the second se | Total carpet<br>area (sqft) | Saleable area<br>(sqft) | Private terrace<br>area (sqft) |
|------------|-------------|-----------|-----------------------|-----------------------------------------------------------------------------------------------------------------------------------------------------------------------------------------------------------------------------------------------------------------------------------------------------------------------------------------------------------------------------------------------------------------------------------------------------------------------------------------------------------------------------------------------------------------------------------------------------------------------------------------------------------------------------------------------------|-----------------------------|-------------------------|--------------------------------|
| BLOCK - 03 | D101        | 4BHK+4T   | 1580                  | 120                                                                                                                                                                                                                                                                                                                                                                                                                                                                                                                                                                                                                                                                                                 | 1700                        | 2348                    | 80                             |
| BLOCK - 03 | D201 - D501 | 4BHK+4T   | 1580                  | 120                                                                                                                                                                                                                                                                                                                                                                                                                                                                                                                                                                                                                                                                                                 | 1700                        | 2348                    | 6                              |

#### TYPICAL FLOOR 1ST TO 5TH

| Block No.  | Unit No.    | Unit type | Carpet area<br>(sqft) | and the second | Total carpet<br>area (sqft) | Saleable area<br>(sqft) | Private terrace<br>area (sqft) |
|------------|-------------|-----------|-----------------------|------------------------------------------------------------------------------------------------------------------|-----------------------------|-------------------------|--------------------------------|
| BLOCK - 03 | F103 - F503 | 4BHK+4T   | 1580                  | 120                                                                                                              | 1700                        | 2349                    |                                |

#### TYPICAL FLOOR 2ND TO 5TH

| Block No.  | Unit No.    | Unit type | Carpet area<br>(sqft) | and the second | Total carpet<br>area (sqft) | Saleable area<br>(sqft) | Private terrace<br>area (sqft) |
|------------|-------------|-----------|-----------------------|------------------------------------------------------------------------------------------------------------------|-----------------------------|-------------------------|--------------------------------|
| BLOCK - 03 | B101        | 4BHK+4T   | 1580                  | 120                                                                                                              | 1700                        | 2352                    | 80                             |
| BLOCK - 03 | B201 - B501 | 4BHK+4T   | 1580                  | 120                                                                                                              | 1700                        | 2352                    |                                |

#### TYPICAL FLOOR 1ST TO 5TH

| Block No.  | Unit No.    | Unit type | Carpet area<br>(sqft) |     | Total carpet<br>area (sqft) | Saleable area<br>(sqft) | Private terrace<br>area (sqft) |
|------------|-------------|-----------|-----------------------|-----|-----------------------------|-------------------------|--------------------------------|
| BLOCK - 03 | C101 - C501 | 4BHK+4T   | 1580                  | 120 | 1700                        | 2354                    | -3                             |

#### TYPICAL FLOOR 1ST TO 5TH

| Block No.  | Unit No.    | Unit type | Carpet area<br>(sqft) | and the second se | Total carpet<br>area (sqft) | Saleable area<br>(sqft) | Private terrace<br>area (sqft) |
|------------|-------------|-----------|-----------------------|-----------------------------------------------------------------------------------------------------------------------------------------------------------------------------------------------------------------------------------------------------------------------------------------------------------------------------------------------------------------------------------------------------------------------------------------------------------------------------------------------------------------------------------------------------------------------------------------------------------------------------------------------------------------------------------------------------|-----------------------------|-------------------------|--------------------------------|
| BLOCK - 03 | D105        | 4BHK+4T   | 1580                  | 120                                                                                                                                                                                                                                                                                                                                                                                                                                                                                                                                                                                                                                                                                                 | 1700                        | 2354                    | 89                             |
| BLOCK - 03 | D205 - D505 | 4BHK+4T   | 1580                  | 120                                                                                                                                                                                                                                                                                                                                                                                                                                                                                                                                                                                                                                                                                                 | 1700                        | 2354                    | -                              |
| BLOCK - 03 | G106 - G506 | 4BHK+4T   | 1580                  | 120                                                                                                                                                                                                                                                                                                                                                                                                                                                                                                                                                                                                                                                                                                 | 1700                        | 2348                    | -                              |

#### TYPICAL FLOOR 1ST TO 5TH

| Block No.  | Unit No.    | Unit type | Carpet area<br>(sqft) | A DESCRIPTION OF THE OWNER OWNER OF THE OWNER OWNER OF THE OWNER | Total carpet<br>area (sqft) | Saleable area<br>(sqft) | Private terrace<br>area (sqft) |
|------------|-------------|-----------|-----------------------|------------------------------------------------------------------------------------------------------------------------------------------------------------------------------------------------------------------------------------------------------------------------------------------------------------------------------------------------------------------------------------------------------------------------------------------------------------------------------------------------------------------------------------------------------------------------------------------------------------------------------------------------------------------------------------------------------------------------------------------------------------------------------------------------------------------------------------------------------------------------------------------------------------------------------------------------------------------------------------------------|-----------------------------|-------------------------|--------------------------------|
| BLOCK - 03 | G105 - G505 | 4BHK+4T   | 1580                  | 120                                                                                                                                                                                                                                                                                                                                                                                                                                                                                                                                                                                                                                                                                                                                                                                                                                                                                                                                                                                            | 1700                        | 2354                    | 2                              |

#### TYPICAL FLOOR 2ND TO 5TH

| Block No.  | Unit No.    | Unit type | Carpet area<br>(sqft) | and the second se | Total carpet<br>area (sqft) | Saleable area<br>(sqft) | Private terrace<br>area (sqft) |
|------------|-------------|-----------|-----------------------|-----------------------------------------------------------------------------------------------------------------------------------------------------------------------------------------------------------------------------------------------------------------------------------------------------------------------------------------------------------------------------------------------------------------------------------------------------------------------------------------------------------------------------------------------------------------------------------------------------------------------------------------------------------------------------------------------------|-----------------------------|-------------------------|--------------------------------|
| BLOCK - 03 | A101        | 4BHK+4T   | 1580                  | 120                                                                                                                                                                                                                                                                                                                                                                                                                                                                                                                                                                                                                                                                                                 | 1700                        | 2354                    | 92                             |
| BLOCK - 03 | A201 - A501 | 4BHK+4T   | 1580                  | 120                                                                                                                                                                                                                                                                                                                                                                                                                                                                                                                                                                                                                                                                                                 | 1700                        | 2354                    | 2                              |
| BLOCK - 03 | A105        | 4BHK+4T   | 1580                  | 120                                                                                                                                                                                                                                                                                                                                                                                                                                                                                                                                                                                                                                                                                                 | 1700                        | 2348                    | 89                             |
| BLOCK - 03 | A205 - A505 | 4BHK+4T   | 1580                  | 120                                                                                                                                                                                                                                                                                                                                                                                                                                                                                                                                                                                                                                                                                                 | 1700                        | 2348                    | ÷                              |

TYPICAL FLOOR 1ST TO 5TH

| Block No.  | Unit No.    | Unit type | Carpet area<br>(sqft) | the state of the s | Total carpet<br>area (sqft) | Saleable area<br>(sqft) | Private terrace<br>area (sqft) |
|------------|-------------|-----------|-----------------------|--------------------------------------------------------------------------------------------------------------------------------------------------------------------------------------------------------------------------------------------------------------------------------------------------------------------------------------------------------------------------------------------------------------------------------------------------------------------------------------------------------------------------------------------------------------------------------------------------------------------------------------------------------------------------------------------------------------------------------------------------------------------------------------------------------------------------------------------------------------------------------------------------------------------------------------------------------------------------------------------------------------------------------------------------------------------------------------------------------------------------------------------------------------------------------------------------------------------------------------------------------------------------------------------------------------------------------------------------------------------------------------------------------------------------------------------------------------------------------------------------------------------------------------------------------------------------------------------------------------------------------------------------------------------------------------------------------------------------------------------------------------------------------------------------------------------------------------------------------------------------------------------------------------------------------------------------------------------------------------------------------------------------------------------------------------------------------------------------------------------------------|-----------------------------|-------------------------|--------------------------------|
| BLOCK - 03 | C106 - C506 | 4BHK+4T   | 1579                  | 120                                                                                                                                                                                                                                                                                                                                                                                                                                                                                                                                                                                                                                                                                                                                                                                                                                                                                                                                                                                                                                                                                                                                                                                                                                                                                                                                                                                                                                                                                                                                                                                                                                                                                                                                                                                                                                                                                                                                                                                                                                                                                                                            | 1699                        | 2355                    | -                              |

4BHK+4T

TYPICAL FLOOR 1ST TO 5TH

| Block No.  | Unit No.    | Unit type | Carpet area<br>(sqft) |     | Total carpet<br>area (sqft) | Saleable area<br>(sqft) | Private terrace<br>area (sqft) |
|------------|-------------|-----------|-----------------------|-----|-----------------------------|-------------------------|--------------------------------|
| BLOCK - 03 | B104 - B504 | 4BHK+4T   | 1580                  | 120 | 1700                        | 2361                    | -3                             |