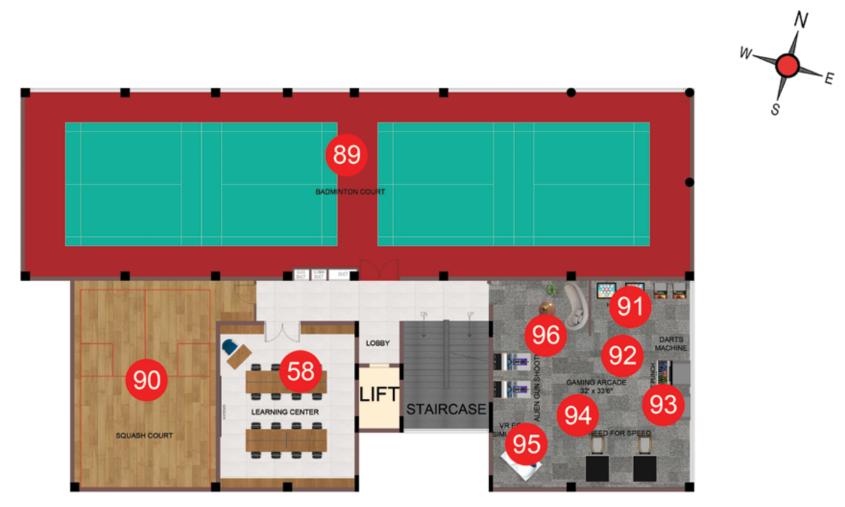

## **CLUB HOUSE AMENITIES**

ENTERTAINMENT & CONVIENCE 56.MULTI PURPOSE HALL FEATURES & FACILITIES 101.DOUBLE HEIGHT ENTRANCE LOBBY 103.CONVENIENCE STORE 104.CLINIC 105.FMS ROOM 106.ASSOCIATION ROOM 107.LAUNDRY 108.DORMITORIES

## **CLUB HOUSE AMENITIES**

INDOOR GAMES ROOM 61.SKEE BALL 62.FOOS BALL 63.SHUFFLE BOARD 64.AIR HOCKEY 65.BILLIARDS ROOM 66.TT ROOM

78.CRIBS 79.BALL PIT 80.DIY TOY TRACK FEATURES & FACILITIES 102.COFFEE BAR

#### **KIDS PLAY AREA & CRECHE**

71.STREET BASKETBALL 72.REMOTE CONTROL RACING TRACK 73.INDOOR KIDS PARK 74.CYCLING INTERACTIVE WALL 75.PENDULUM SWING 76.KIDS TUNNEL PLAY 77.TODDLER'S PLAY MAT

BLOCK-5

CLUBHOUSE

## **CLUBHOUSE AMENITIES**

INDOOR GAMES ROOM 67.VIDEO GAMES LOUNGE 68.MONOPOLY TABLE 69.SUB SOCCER TABLE 70.WALL SCRABBLE BOARD

#### FITNESS

81.GYM - CROSS FIT AREA 82.HANGING ROPES AND ROCK CLIMBING 83.GYM FLEXBIKE 84.SPECIALLY ABLED GYM 85.INTERACTIVE GYM 86.BUNGEE ROPES

WORKOUT 87.YOGA & AEROBICS ROOM 88.BCM MASSAGERS

#### SALON & SPA

97.HAIR STYLING STATIONS 98.PEDICURE & MANICURE STATIONS 99.SAUNA 100.JACUZZI

BLOCK-5

#### ENTERTAINMENT & CONVIENCE

58.LEARNING CENTER INDOOR SPORTS 89.BADMINTON COURT 90.SQUASH COURT GAMING ARCADE 91.HIT MOUSE 92.DARTS MACHINE 93.ULTIMATE PUNCH 94.NEED FOR SPEED 95.VR EGG SIMULATOR 96.ALIEN GUN SHOOTING

## **CLUB HOUSE AMENITIES**

ENTERTAINMENT & CONVIENCE 57.MINI THEATRE 59.BUSINESS CENTRE 60.CO-WORKING SPACE

BLOCK-5