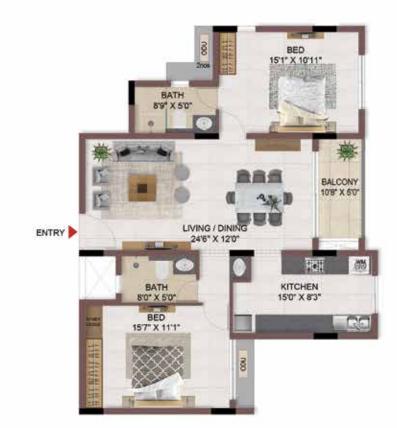

# 2BHK+2T

## TYPICAL FLOOR 1ST TO 5TH

| Block No.  | Unit No.    | Unit type | Carpet area<br>(sqft) |    | Total carpet<br>area (sqft) | Saleable area<br>(sqft) | Private terrace<br>area (sqft) |
|------------|-------------|-----------|-----------------------|----|-----------------------------|-------------------------|--------------------------------|
| BLOCK - 03 | F102 - F502 | 2BHK+2T   | 900                   | 53 | 953                         | 1332                    | -                              |