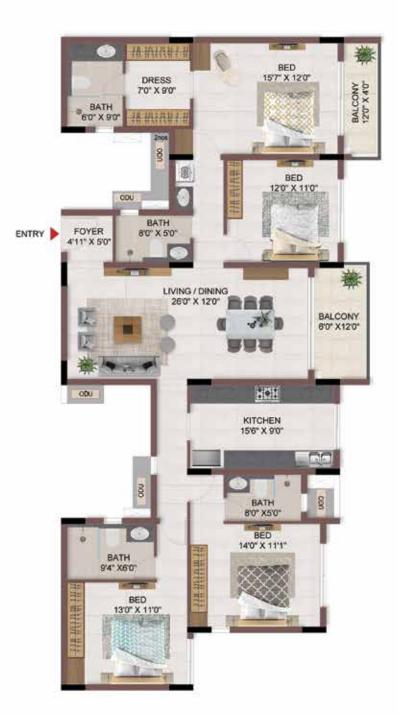

#### TYPICAL FLOOR 1ST TO 5TH

| Block No.  | Unit No.    | Unit type | Carpet area<br>(sqft) | and the second | Total carpet<br>area (sqft) | Saleable area<br>(sqft) | Private terrace<br>area (sqft) |
|------------|-------------|-----------|-----------------------|------------------------------------------------------------------------------------------------------------------|-----------------------------|-------------------------|--------------------------------|
| BLOCK - 03 | C104 - C504 | 4BHK+4T   | 1580                  | 120                                                                                                              | 1700                        | 2344                    |                                |

#### FIRST FLOOR

#### TYPICAL FLOOR 1ST TO 5TH

| Block No.  | Unit No.    | Unit type | Carpet area<br>(sqft) | and the second se | Total carpet<br>area (sqft) | Saleable area<br>(sqft) | Private terrace<br>area (sqft) |
|------------|-------------|-----------|-----------------------|-----------------------------------------------------------------------------------------------------------------------------------------------------------------------------------------------------------------------------------------------------------------------------------------------------------------------------------------------------------------------------------------------------------------------------------------------------------------------------------------------------------------------------------------------------------------------------------------------------------------------------------------------------------------------------------------------------|-----------------------------|-------------------------|--------------------------------|
| BLOCK - 03 | D101        | 4BHK+4T   | 1580                  | 120                                                                                                                                                                                                                                                                                                                                                                                                                                                                                                                                                                                                                                                                                                 | 1700                        | 2348                    | 80                             |
| BLOCK - 03 | D201 - D501 | 4BHK+4T   | 1580                  | 120                                                                                                                                                                                                                                                                                                                                                                                                                                                                                                                                                                                                                                                                                                 | 1700                        | 2348                    | 6                              |

#### TYPICAL FLOOR 1ST TO 5TH

| Block No.  | Unit No.    | Unit type | Carpet area<br>(sqft) | and the second | Total carpet<br>area (sqft) | Saleable area<br>(sqft) | Private terrace<br>area (sqft) |
|------------|-------------|-----------|-----------------------|------------------------------------------------------------------------------------------------------------------|-----------------------------|-------------------------|--------------------------------|
| BLOCK - 03 | F103 - F503 | 4BHK+4T   | 1580                  | 120                                                                                                              | 1700                        | 2349                    |                                |

#### TYPICAL FLOOR 1ST TO 5TH

| Block No.  | Unit No.    | Unit type | Carpet area<br>(sqft) |     | Total carpet<br>area (sqft) | Saleable area<br>(sqft) | Private terrace<br>area (sqft) |
|------------|-------------|-----------|-----------------------|-----|-----------------------------|-------------------------|--------------------------------|
| BLOCK - 03 | C101 - C501 | 4BHK+4T   | 1580                  | 120 | 1700                        | 2354                    | -3                             |

#### TYPICAL FLOOR 1ST TO 5TH

| Block No.  | Unit No.    | Unit type | Carpet area<br>(sqft) | and the second se | Total carpet<br>area (sqft) | Saleable area<br>(sqft) | Private terrace<br>area (sqft) |
|------------|-------------|-----------|-----------------------|-----------------------------------------------------------------------------------------------------------------------------------------------------------------------------------------------------------------------------------------------------------------------------------------------------------------------------------------------------------------------------------------------------------------------------------------------------------------------------------------------------------------------------------------------------------------------------------------------------------------------------------------------------------------------------------------------------|-----------------------------|-------------------------|--------------------------------|
| BLOCK - 03 | D105        | 4BHK+4T   | 1580                  | 120                                                                                                                                                                                                                                                                                                                                                                                                                                                                                                                                                                                                                                                                                                 | 1700                        | 2354                    | 89                             |
| BLOCK - 03 | D205 - D505 | 4BHK+4T   | 1580                  | 120                                                                                                                                                                                                                                                                                                                                                                                                                                                                                                                                                                                                                                                                                                 | 1700                        | 2354                    | -                              |
| BLOCK - 03 | G106 - G506 | 4BHK+4T   | 1580                  | 120                                                                                                                                                                                                                                                                                                                                                                                                                                                                                                                                                                                                                                                                                                 | 1700                        | 2348                    | -                              |

#### TYPICAL FLOOR 1ST TO 5TH

| Block No.  | Unit No.    | Unit type | Carpet area<br>(sqft) | A DESCRIPTION OF THE OWNER OWNER OF THE OWNER OWNER OF THE OWNER | Total carpet<br>area (sqft) | Saleable area<br>(sqft) | Private terrace<br>area (sqft) |
|------------|-------------|-----------|-----------------------|------------------------------------------------------------------------------------------------------------------------------------------------------------------------------------------------------------------------------------------------------------------------------------------------------------------------------------------------------------------------------------------------------------------------------------------------------------------------------------------------------------------------------------------------------------------------------------------------------------------------------------------------------------------------------------------------------------------------------------------------------------------------------------------------------------------------------------------------------------------------------------------------------------------------------------------------------------------------------------------------|-----------------------------|-------------------------|--------------------------------|
| BLOCK - 03 | G105 - G505 | 4BHK+4T   | 1580                  | 120                                                                                                                                                                                                                                                                                                                                                                                                                                                                                                                                                                                                                                                                                                                                                                                                                                                                                                                                                                                            | 1700                        | 2354                    | 2                              |

BLOCK - 03

FIRST FLOOR

#### TYPICAL FLOOR 2ND TO 5TH

| Block No.  | Unit No.    | Unit type | Carpet area<br>(sqft) | and the second se | Total carpet<br>area (sqft) | Saleable area<br>(sqft) | Private terrace<br>area (sqft) |
|------------|-------------|-----------|-----------------------|-----------------------------------------------------------------------------------------------------------------------------------------------------------------------------------------------------------------------------------------------------------------------------------------------------------------------------------------------------------------------------------------------------------------------------------------------------------------------------------------------------------------------------------------------------------------------------------------------------------------------------------------------------------------------------------------------------|-----------------------------|-------------------------|--------------------------------|
| BLOCK - 03 | A101        | 4BHK+4T   | 1580                  | 120                                                                                                                                                                                                                                                                                                                                                                                                                                                                                                                                                                                                                                                                                                 | 1700                        | 2354                    | 92                             |
| BLOCK - 03 | A201 - A501 | 4BHK+4T   | 1580                  | 120                                                                                                                                                                                                                                                                                                                                                                                                                                                                                                                                                                                                                                                                                                 | 1700                        | 2354                    | 2                              |
| BLOCK - 03 | A105        | 4BHK+4T   | 1580                  | 120                                                                                                                                                                                                                                                                                                                                                                                                                                                                                                                                                                                                                                                                                                 | 1700                        | 2348                    | 89                             |
| BLOCK - 03 | A205 - A505 | 4BHK+4T   | 1580                  | 120                                                                                                                                                                                                                                                                                                                                                                                                                                                                                                                                                                                                                                                                                                 | 1700                        | 2348                    | ÷                              |

TYPICAL FLOOR 1ST TO 5TH

| Block No.  | Unit No.    | Unit type | Carpet area<br>(sqft) | the state of the s | Total carpet<br>area (sqft) | Saleable area<br>(sqft) | Private terrace<br>area (sqft) |
|------------|-------------|-----------|-----------------------|--------------------------------------------------------------------------------------------------------------------------------------------------------------------------------------------------------------------------------------------------------------------------------------------------------------------------------------------------------------------------------------------------------------------------------------------------------------------------------------------------------------------------------------------------------------------------------------------------------------------------------------------------------------------------------------------------------------------------------------------------------------------------------------------------------------------------------------------------------------------------------------------------------------------------------------------------------------------------------------------------------------------------------------------------------------------------------------------------------------------------------------------------------------------------------------------------------------------------------------------------------------------------------------------------------------------------------------------------------------------------------------------------------------------------------------------------------------------------------------------------------------------------------------------------------------------------------------------------------------------------------------------------------------------------------------------------------------------------------------------------------------------------------------------------------------------------------------------------------------------------------------------------------------------------------------------------------------------------------------------------------------------------------------------------------------------------------------------------------------------------------|-----------------------------|-------------------------|--------------------------------|
| BLOCK - 03 | C106 - C506 | 4BHK+4T   | 1579                  | 120                                                                                                                                                                                                                                                                                                                                                                                                                                                                                                                                                                                                                                                                                                                                                                                                                                                                                                                                                                                                                                                                                                                                                                                                                                                                                                                                                                                                                                                                                                                                                                                                                                                                                                                                                                                                                                                                                                                                                                                                                                                                                                                            | 1699                        | 2355                    | -                              |

4BHK+4T

TYPICAL FLOOR 1ST TO 5TH

| Block No.  | Unit No.    | Unit type | Carpet area<br>(sqft) |     | Total carpet<br>area (sqft) | Saleable area<br>(sqft) | Private terrace<br>area (sqft) |
|------------|-------------|-----------|-----------------------|-----|-----------------------------|-------------------------|--------------------------------|
| BLOCK - 03 | B104 - B504 | 4BHK+4T   | 1580                  | 120 | 1700                        | 2361                    | -3                             |