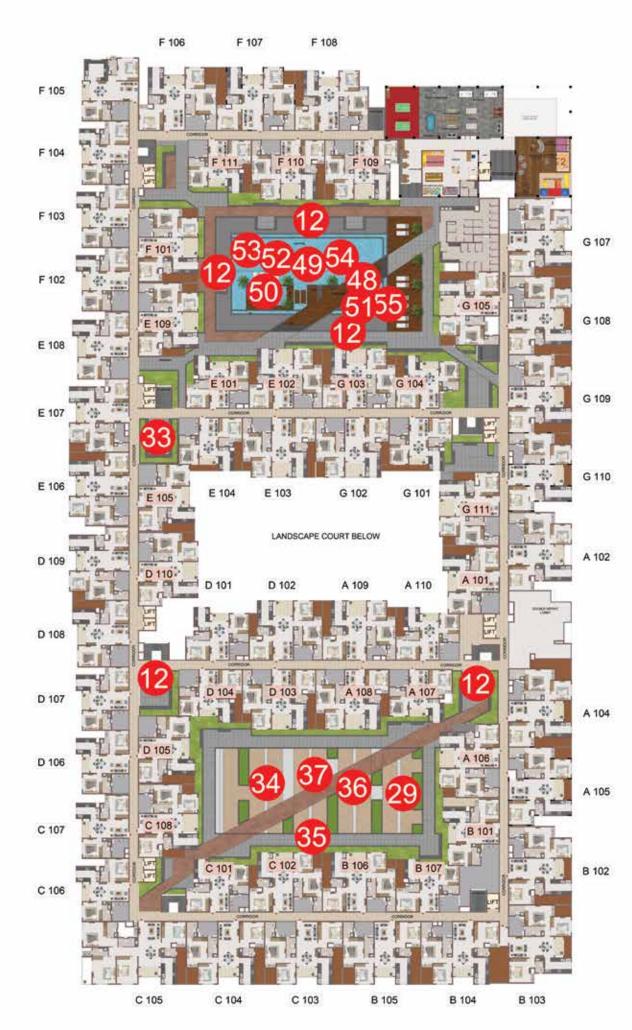

## **CLUBHOUSE PLAN**

CLUBHOUSE

## GROUND FLOOR PLAN

## **CLUB HOUSE AMENITIES**

ENTERTAINMENT & CONVIENCE 56.MULTI PURPOSE HALL FEATURES & FACILITIES 101.DOUBLE HEIGHT ENTRANCE LOBBY 103.CONVENIENCE STORE 104.CLINIC 105.FMS ROOM 106.ASSOCIATION ROOM 107.LAUNDRY 108.DORMITORIES

BLOCK-5

CLUBHOUSE

## FIRST FLOOR PLAN

## **CLUB HOUSE AMENITIES**

INDOOR GAMES ROOM 61.SKEE BALL 62.FOOS BALL 63.SHUFFLE BOARD 64.AIR HOCKEY 65.BILLIARDS ROOM 66.TT ROOM

78.CRIBS 79.BALL PIT 80.DIY TOY TRACK FEATURES & FACILITIES 102.COFFEE BAR

#### **KIDS PLAY AREA & CRECHE**

71.STREET BASKETBALL 72.REMOTE CONTROL RACING TRACK 73.INDOOR KIDS PARK 74.CYCLING INTERACTIVE WALL 75.PENDULUM SWING 76.KIDS TUNNEL PLAY 77.TODDLER'S PLAY MAT

BLOCK-5

CLUBHOUSE

## SECOND FLOOR PLAN

## **CLUBHOUSE AMENITIES**

INDOOR GAMES ROOM 67.VIDEO GAMES LOUNGE 68.MONOPOLY TABLE 69.SUB SOCCER TABLE 70.WALL SCRABBLE BOARD

#### FITNESS

81.GYM - CROSS FIT AREA 82.HANGING ROPES AND ROCK CLIMBING 83.GYM FLEXBIKE 84.SPECIALLY ABLED GYM 85.INTERACTIVE GYM 86.BUNGEE ROPES

WORKOUT 87.YOGA & AEROBICS ROOM 88.BCM MASSAGERS

#### SALON & SPA

97.HAIR STYLING STATIONS 98.PEDICURE & MANICURE STATIONS 99.SAUNA 100.JACUZZI

BLOCK-5

## CLUBHOUSE

## THIRD FLOOR PLAN

## **CLUB HOUSE AMENITIES**

#### ENTERTAINMENT & CONVIENCE

58.LEARNING CENTER INDOOR SPORTS 89.BADMINTON COURT 90.SQUASH COURT GAMING ARCADE 91.HIT MOUSE 92.DARTS MACHINE 93.ULTIMATE PUNCH 94.NEED FOR SPEED 95.VR EGG SIMULATOR 96.ALIEN GUN SHOOTING

BLOCK-5

## FOURTH FLOOR PLAN

## **CLUB HOUSE AMENITIES**

ENTERTAINMENT & CONVIENCE 57.MINI THEATRE 59.BUSINESS CENTRE 60.CO-WORKING SPACE

BLOCK-5