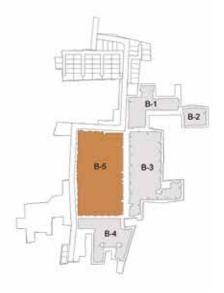

BLOCK-5

CLUBHOUSE

## FIRST FLOOR PLAN

## **CLUB HOUSE AMENITIES**

INDOOR GAMES ROOM 61.SKEE BALL 62.FOOS BALL 63.SHUFFLE BOARD 64.AIR HOCKEY 65.BILLIARDS ROOM 66.TT ROOM

78.CRIBS 79.BALL PIT 80.DIY TOY TRACK FEATURES & FACILITIES 102.COFFEE BAR

#### **KIDS PLAY AREA & CRECHE**

71.STREET BASKETBALL 72.REMOTE CONTROL RACING TRACK 73.INDOOR KIDS PARK 74.CYCLING INTERACTIVE WALL 75.PENDULUM SWING 76.KIDS TUNNEL PLAY 77.TODDLER'S PLAY MAT

BLOCK-5

CLUBHOUSE