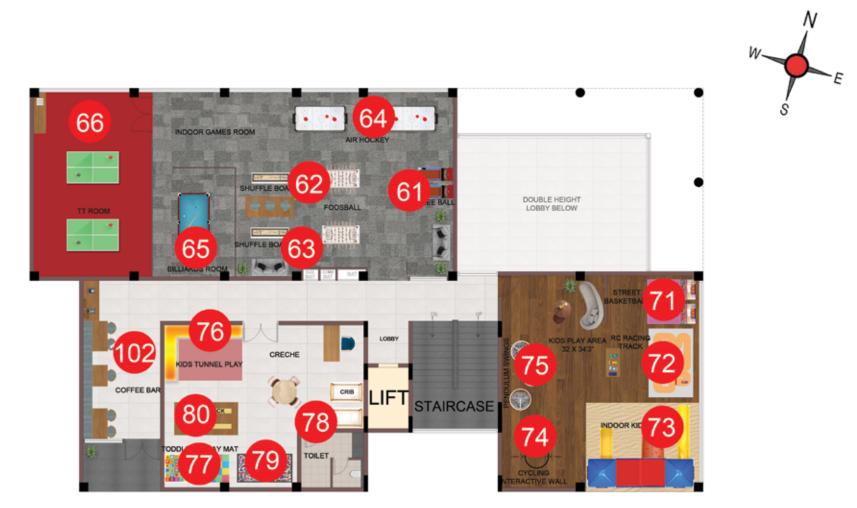

## **CLUBHOUSE PLAN**

CLUBHOUSE

## GROUND FLOOR PLAN

## **CLUB HOUSE AMENITIES**

ENTERTAINMENT & CONVIENCE 56.MULTI PURPOSE HALL FEATURES & FACILITIES 101.DOUBLE HEIGHT ENTRANCE LOBBY 103.CONVENIENCE STORE 104.CLINIC 105.FMS ROOM 106.ASSOCIATION ROOM 107.LAUNDRY 108.DORMITORIES

BLOCK-5

CLUBHOUSE

## FIRST FLOOR PLAN

## **CLUB HOUSE AMENITIES**

INDOOR GAMES ROOM 61.SKEE BALL 62.FOOS BALL 63.SHUFFLE BOARD 64.AIR HOCKEY 65.BILLIARDS ROOM 66.TT ROOM

78.CRIBS 79.BALL PIT 80.DIY TOY TRACK FEATURES & FACILITIES 102.COFFEE BAR

#### **KIDS PLAY AREA & CRECHE**

71.STREET BASKETBALL 72.REMOTE CONTROL RACING TRACK 73.INDOOR KIDS PARK 74.CYCLING INTERACTIVE WALL 75.PENDULUM SWING 76.KIDS TUNNEL PLAY 77.TODDLER'S PLAY MAT

BLOCK-5

CLUBHOUSE