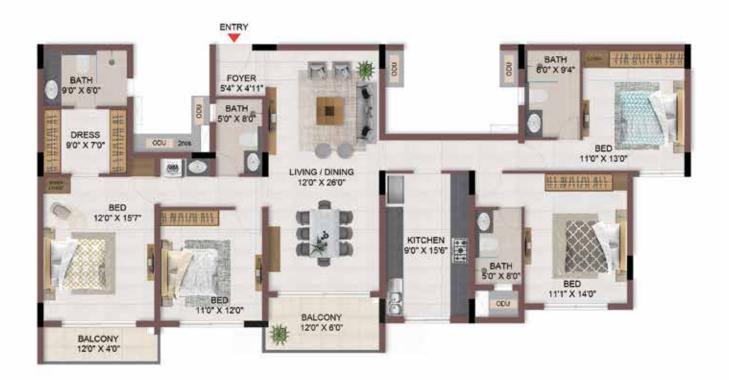

## FLOOR PLANS

BLOCK - 1

BLOCK - 2

2nd to 5th TYPICAL FLOOR PLAN

A 110

FEATURES 11.READING NOOK ENTERTAINMENT 25.SENIOR CITIZEN'S CORNER OUTDOOR AMENITIES KIDS 33.SAND PIT WITH SAND DIGGER

FIRST FLOOR PLAN

BLOCK - 3

-

BLOCK - 4

#### FEATURES

12.SEATING NOOKS ALONG PATHWAYS KIDS 29. HAMSTER WHEEL 33.SAND PIT WITH SAND DIGGER 34.SWING FOR PARENT & KID 35.INGROUND TRAMPOLINE **36.LABYRINTH BALL GAME** 37.BINARY CODE PLAY AREA SWIMMING POOL **48.POOL DECK WITH** LOUNGERS 49.ADULT'S POOL 50.SPA POOL **51.KIDS POOL** 52.SHALLOW POOL WITH RECLINERS 53.HYDROTHERAPY BED 54.POOL ZIPLINES 55.WATER GUN IN POOL

## FIRST FLOOR PLAN

BLOCK - 5

(2nd to 5th) TYPICAL FLOOR PLAN