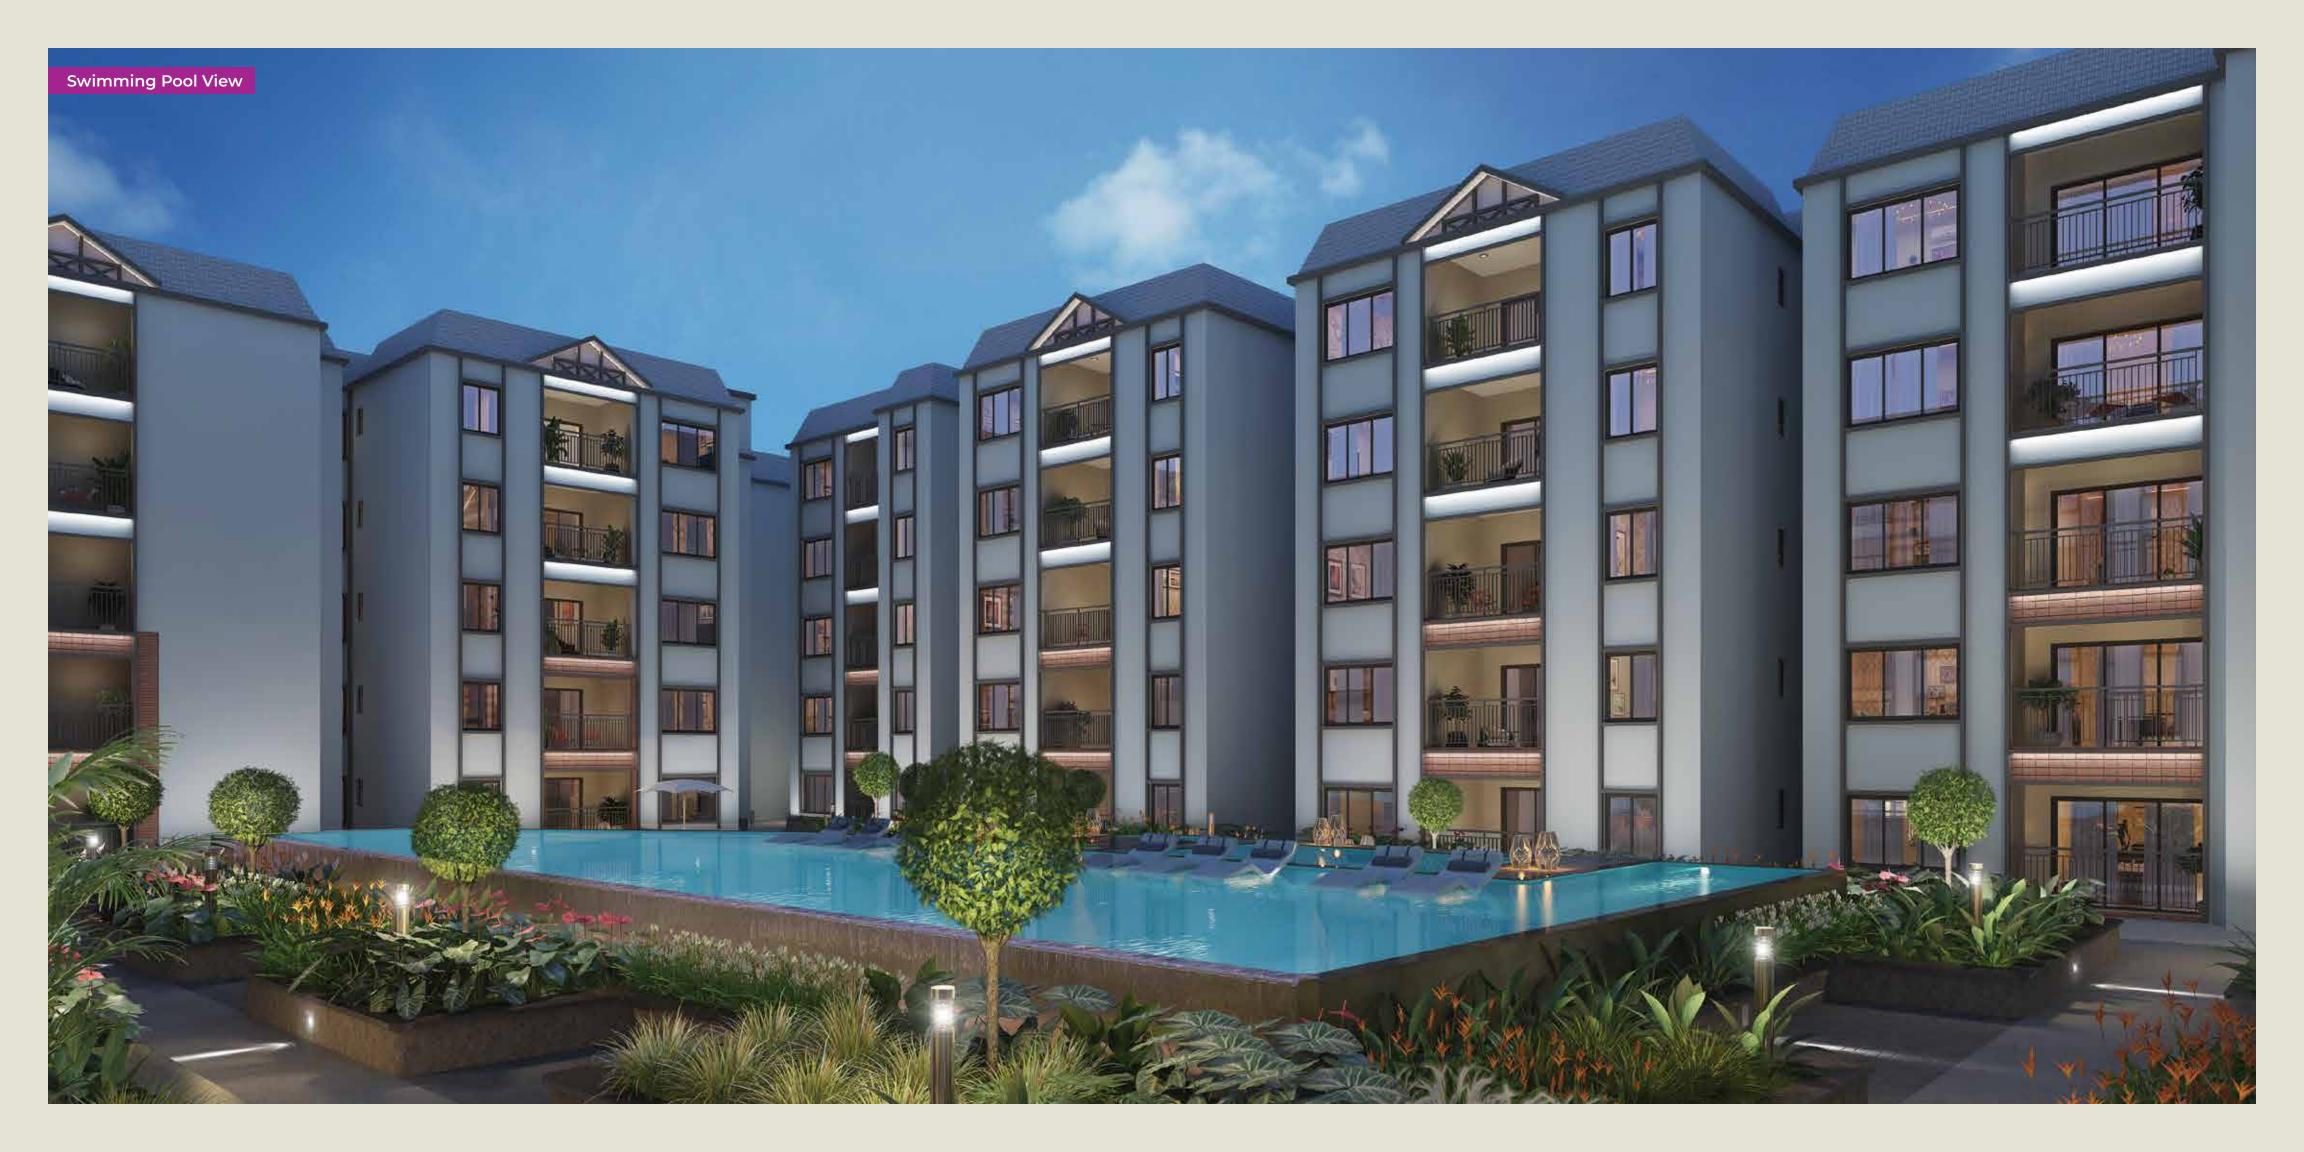

## Offering you 100+ Amenities, the best in the market

- 16. The project features an exclusive swimming pool:
- 8,200 sq.ft pool and deck with overflowing adults edge pool, spa pool, shallow pool & kids pool with water gun, connected to the pathway through a diagonal pool deck with loungers
- 17. The podium encompasses a vibrant kids play zone, multipurpose social gatherings decks, reflexology walkway with seating nooks and buffer planting to maintain privacy for residents
- 18. The clubhouse delivers luxurious amenities like spa, sauna, Jacuzzi & salon for residents to indulge in
- 19. Double-height entrance lobby appeals into a palatial multipurpose party hall along with pre-function hall, party hall spill-over, buffet & kitchen for residents to host their guests