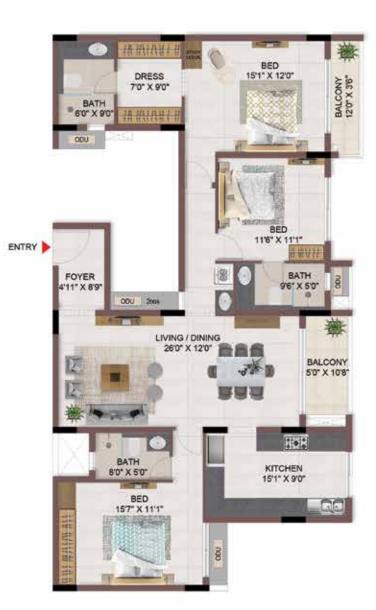

## FLOOR PLANS

BLOCK - 1

BLOCK - 2

2nd to 5th TYPICAL FLOOR PLAN

A 110

FEATURES 11.READING NOOK ENTERTAINMENT 25.SENIOR CITIZEN'S CORNER OUTDOOR AMENITIES KIDS 33.SAND PIT WITH SAND DIGGER

FIRST FLOOR PLAN

BLOCK - 3

-

BLOCK - 4