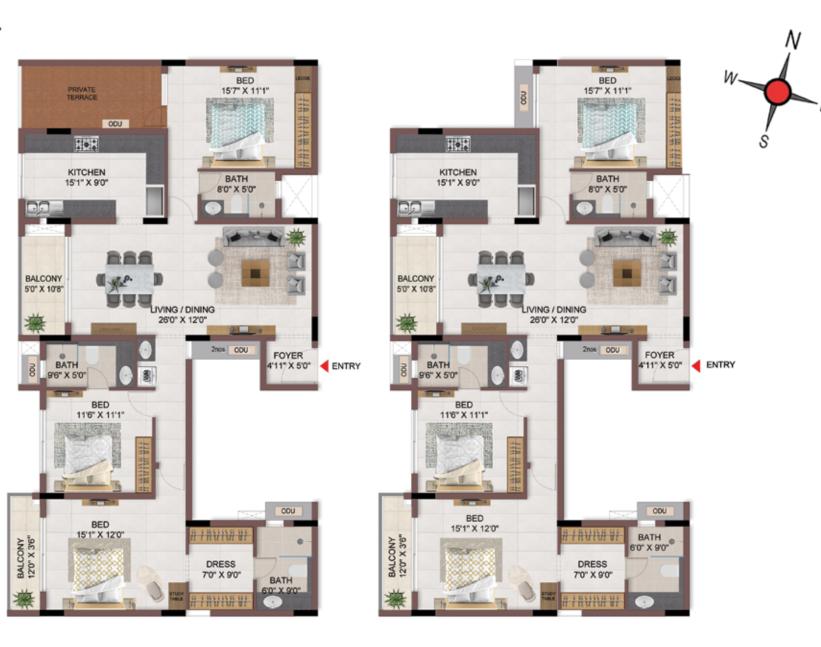

# 2BHK+2T

## TYPICAL FLOOR 1ST TO 5TH

| Block No.  | Unit No.    | Unit type | Carpet area<br>(sqft) |    | Total carpet<br>area (sqft) | Saleable area<br>(sqft) | Private terrace<br>area (sqft) |
|------------|-------------|-----------|-----------------------|----|-----------------------------|-------------------------|--------------------------------|
| BLOCK - 03 | F102 - F502 | 2BHK+2T   | 900                   | 53 | 953                         | 1332                    | -                              |

## 2BHK+2T

## TYPICAL FLOOR 1ST TO 5TH

| Block No.  | Unit No.    | Unit type | <ul> <li>Area of the other of the state of the</li> </ul> |    | Total carpet<br>area (sqft) | Saleable area<br>(sqft) | Private terrace<br>area (sqft) |
|------------|-------------|-----------|-----------------------------------------------------------|----|-----------------------------|-------------------------|--------------------------------|
| BLOCK - 03 | G103 - G503 | 2BHK+2T   | 932                                                       | 53 | 985                         | 1368                    | -                              |