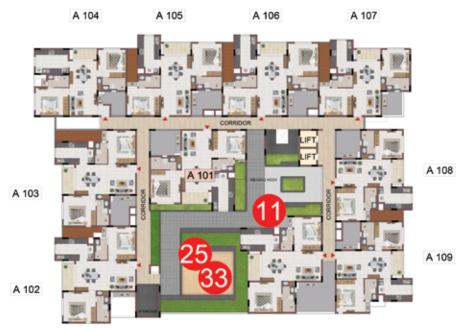

## FLOOR PLANS

BLOCK - 1

BLOCK - 2

2nd to 5th TYPICAL FLOOR PLAN

A 110

FEATURES 11.READING NOOK ENTERTAINMENT 25.SENIOR CITIZEN'S CORNER OUTDOOR AMENITIES KIDS 33.SAND PIT WITH SAND DIGGER

FIRST FLOOR PLAN

BLOCK - 3

#### FEATURES

12.SEATING NOOKS ALONG PATHWAYS KIDS 29. HAMSTER WHEEL 33.SAND PIT WITH SAND DIGGER 34.SWING FOR PARENT & KID 35.INGROUND TRAMPOLINE **36.LABYRINTH BALL GAME** 37.BINARY CODE PLAY AREA SWIMMING POOL **48.POOL DECK WITH** LOUNGERS 49.ADULT'S POOL 50.SPA POOL **51.KIDS POOL** 52.SHALLOW POOL WITH RECLINERS 53.HYDROTHERAPY BED 54.POOL ZIPLINES 55.WATER GUN IN POOL