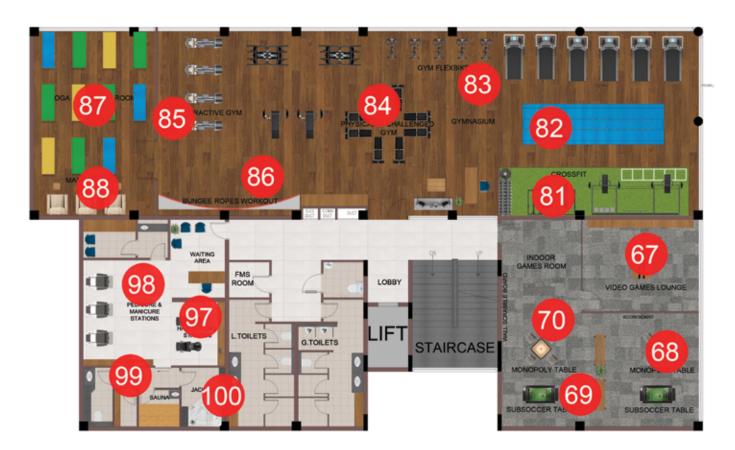

## **Indoor Games Room**

- 61. Skee Ball
- 62. Foosball
- 63. Shuffle Board
- 64. Air Hockey
- 65. Billiards Room
- 66. TT Room
- 67. Video Games Lounge
- 68. Monopoly Table
- 69. Sub Soccer Table
- 70. Wall Scrabble Board

## Fitness

88.

89.

90.

- 81. Gym Cross Fit Area
- 82. Hanging Ropes

## **Rock Climbing**

- 83. Gym Flexbike
- 84. Specially Abled Gym

87. Yoga & Aerobics Room

Badminton Court

Bcm Massagers Indoor Sports

Squash Court Gaming Arcade

96. Alien Gun Shooting Salon & Spa

98. Pedicure & Manicure Stations

100. Jacuzzi Features & Facilities

101. Double Height Entrance Lobby

85. Interactive Gym86. Bungee Ropes Workout

91. HIT Mouse

99. Sauna

104. Clinic

102. Coffee Bar

105. FMS Room

108. Dormitories

109. Lumber Rooms

110. Car Washing Bay

111. Car Charging Bays

107. Laundry

92. Darts Machine

93. Ultimate Punch

94. Need For Speed

95. VR Egg Simulator

97. Hair Styling Stations

103. Convenience Store

106. Association Room

#### Fitness

- 81. Gym Cross Fit Area
- 82. Hanging Ropes

## **Rock Climbing**

- 83. Gym Flexbike
- 84. Specially Abled Gym
- 85. Interactive Gym

89. Badminton Court

91. HIT Mouse

99. Sauna

104. Clinic

102. Coffee Bar

105. FMS Room

95. VR Egg Simulator

97. Hair Styling Stations

103. Convenience Store

106. Association Room

86. Bungee Ropes Workout87. Yoga & Aerobics Room

88. Bcm Massagers Indoor Sports

90. Squash Court Gaming Arcade

96. Alien Gun Shooting Salon & Spa

98. Pedicure & Manicure Stations

100. Jacuzzi Features & Facilities

101. Double Height Entrance Lobby