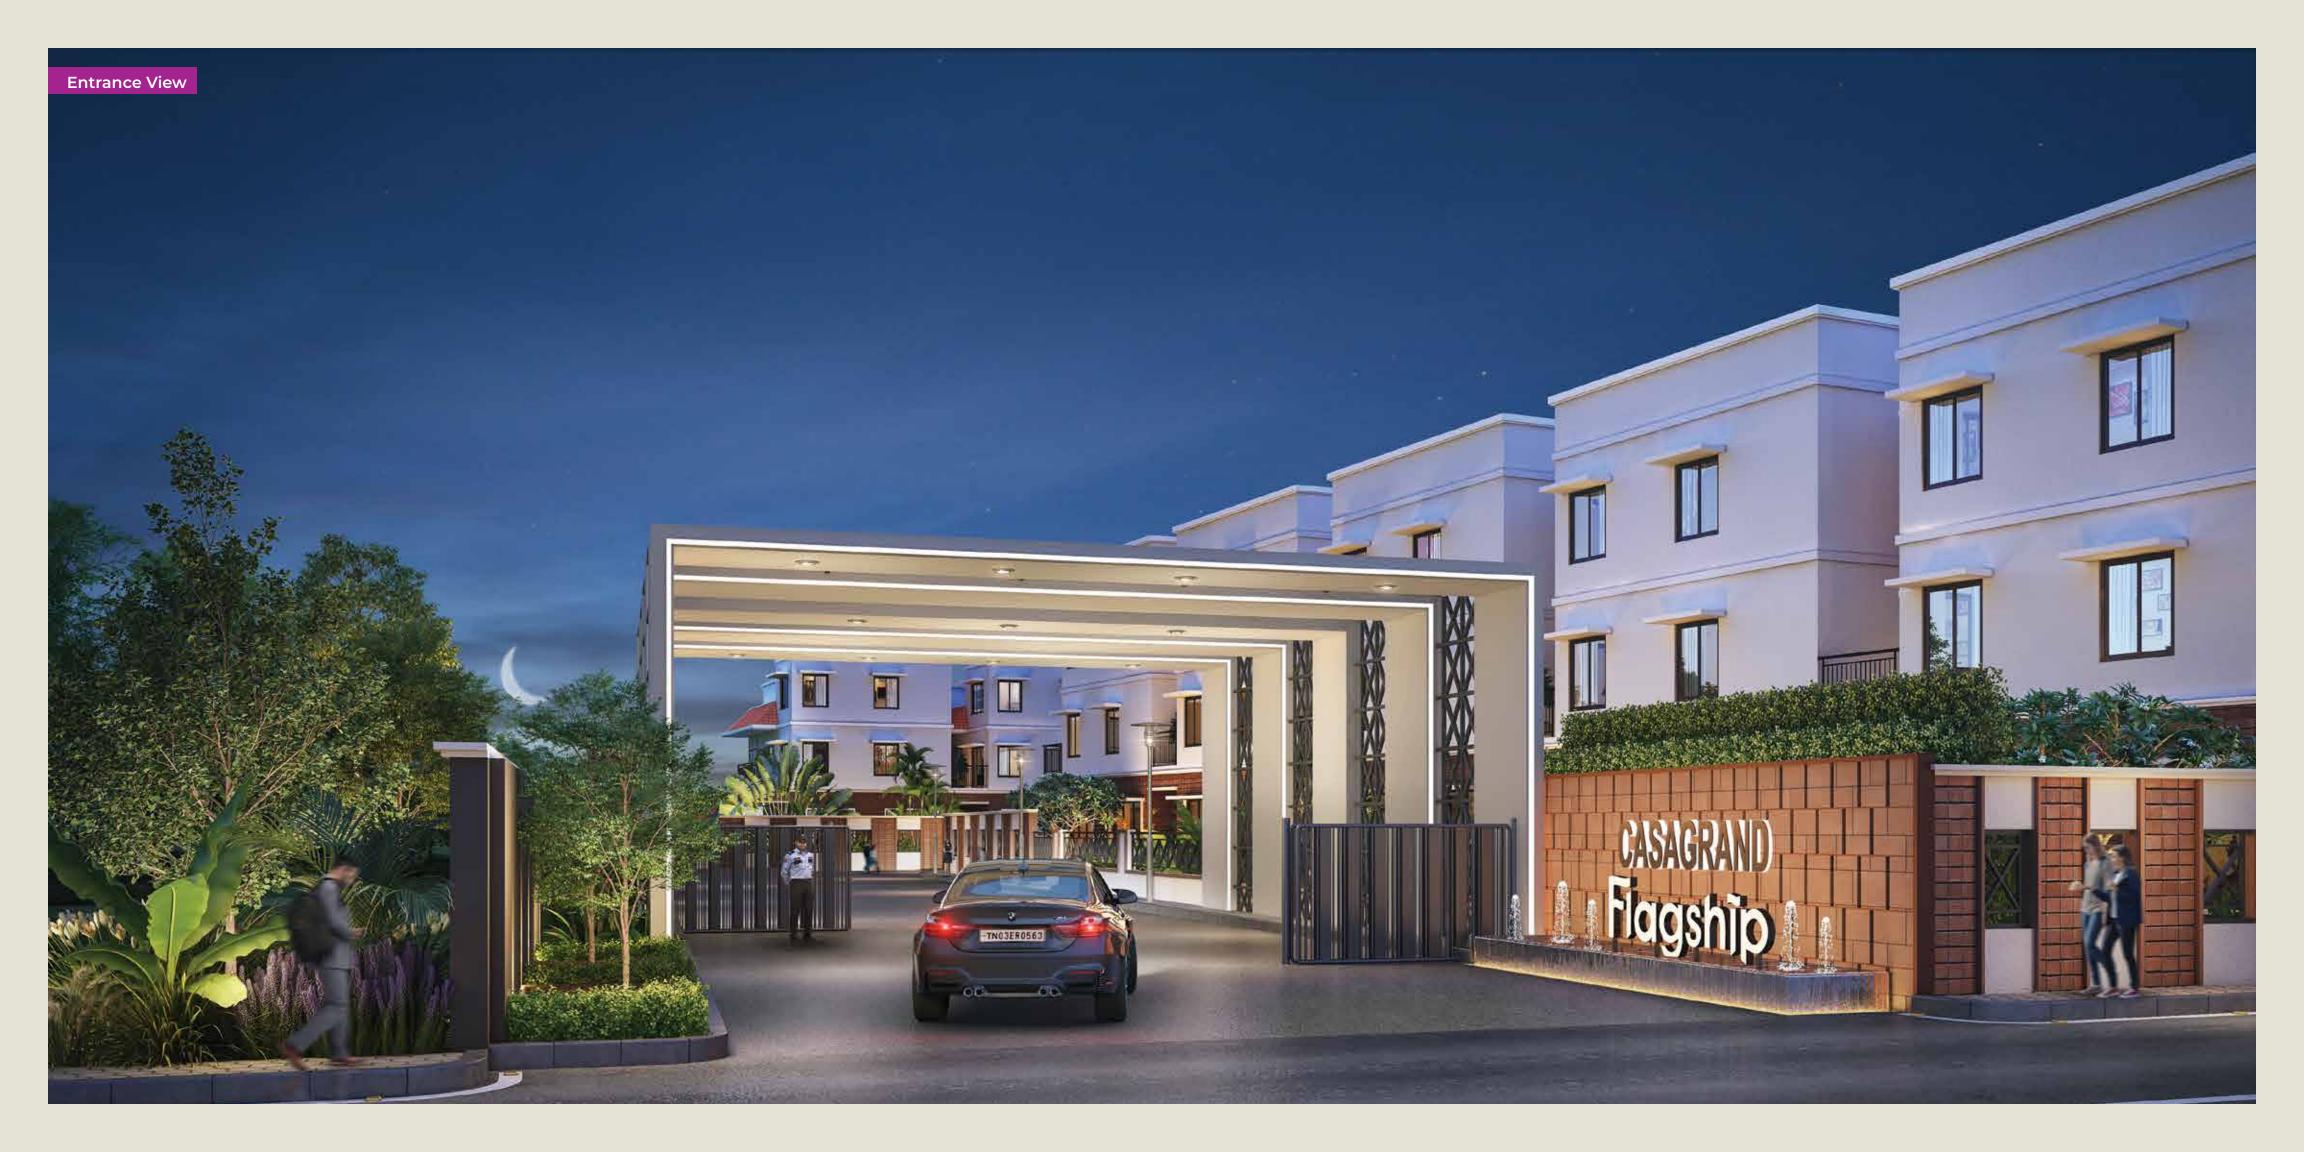

# Presenting you a community with the best of Architecture & Finesse

- 1. The project is set amidst 17.6 acres with 887 apartments & 54 villas
- 2. An English domestic architectural structure with solid masonry and elaborate forms emphasising the tudor style
- 3. Braced with accent portals and heraldic lighting, the entrance leads the users to the community and is facilitated with a drop-off zone
- 4. An elaborate clubhouse of 34,000 sq.ft area furnished with indoor amenities
- 5. Aesthetic double-height lobbies provided as a premium welcoming feature within the community
- 6. Blocks orientation ensuring maximum wind-flow and minimum heat-gain for every apartment
- 7. 3m & 6.5m (10 & 21 feet) wide driveway is planned across the project for comfortable vehicular movement