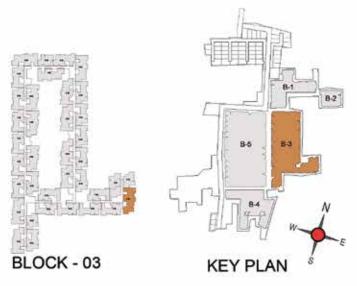

## FLOOR PLANS

BLOCK - 1

BLOCK - 2

2nd to 5th TYPICAL FLOOR PLAN

A 110

FEATURES 11.READING NOOK ENTERTAINMENT 25.SENIOR CITIZEN'S CORNER OUTDOOR AMENITIES KIDS 33.SAND PIT WITH SAND DIGGER

FIRST FLOOR PLAN

BLOCK - 3

-

BLOCK - 4

BLOCK - 03

FIRST FLOOR