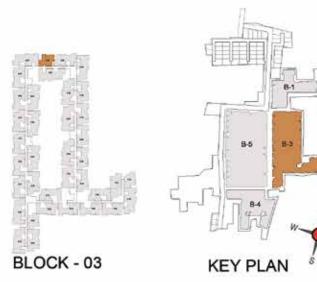

## FLOOR PLANS

BLOCK - 1

BLOCK - 2

2nd to 5th TYPICAL FLOOR PLAN

A 110

FEATURES 11.READING NOOK ENTERTAINMENT 25.SENIOR CITIZEN'S CORNER OUTDOOR AMENITIES KIDS 33.SAND PIT WITH SAND DIGGER

FIRST FLOOR PLAN

BLOCK - 3

-

BLOCK - 4

BLOCK - 03

FIRST FLOOR