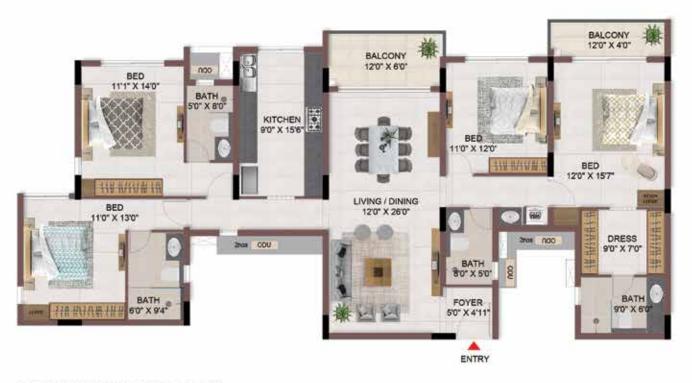

## SALIENT FEATURES

- Elegantly crafted 887 Apartments and 54 Villas on 17.58 acres
- Thoughtfully designed 2, 3 & 4 BHK Tudor Styled apartments with S+5 structure
- Beautifully designed 3 & 4 BHK Villas with G+2 & G+1 Structure
- The community has 42% open space with 69,000 sq.ft of colossal podiums
- Offers 110+ world class amenities for a superior lifestyle
- An elaborate clubhouse of 34,000 sq.ft with luxurious amenities like Spa, Sauna, Jacuzzi & Salon
- 100% Vaastu compliant homes with zero dead space
- Surrounded by prominent IT &ITEES Companies, schools, colleges & hospitals.

#### Apartments :

- 33. Wide & fancy main door with an architrave
- 34. Designer door number signage with accent lighting
- 35. Digital door lock system with four independent unlocking features
- 36. Wireless mobile charging station provided in living & any one bedroom
- 37. 1200 x 600mm premium vitrified flooring tiles in living, dining, bedrooms & kitchen
- 38. Anti- skid tiles in bathrooms and balcony for superior units
- 39. Cloth drying pulley hangers in the balconies for everyday convenience
- 40. Single bowl stainless steel sink with drain board and swivel tap in the kitchen
- 41. Luxurious granite counter with counter-mounted washbasin in attached bathrooms
- 42. Premium range of American Standard or equivalent fittings in bathrooms and kitchens
- 43. Pest-free square SS designer gratings are provided in the bathrooms and kitchen respectively
- 44. Apartments with luxurious bathrooms fitted with rain shower and granite counter with counter-mount washbasins
- 45. Waterproof sockets provided in the balcony for evening parties and functional convenience

## Choose our Signature apartments and villas to upgrade your lifestyle

- 46. Wide & fancy main door is designed with a dedicated paneling for an appealing entrance
- 47. Designer villa and apartment door number signage to add to the splendor of the elevation
- 48. Digital door lock system with five independent unlocking features

## **Efficiency in space planning**

- 60. Provision of ample car parks at the stilt level.
- 61. All cores are well equipped with staircase and two lifts -13 & 10 passengers' capacity
- 62. Uninterrupted visual connectivity all bedrooms & balconies will be facing courtyard or exterior
- 63. No overlooking apartments
- 64. All bedrooms, living & kitchen are consciously planned to be well ventilated from the exterior or the

courtyards

- 65. Provision of foyer in some apartments to ensure privacy
- 66. Convenient AC ODU spaces serviceable from the interior
- 67. All 3 & 4 BHK signature units with walk-in wardrobe in one of the bedrooms
- 68. Two balconies one in living & one of the bedrooms
- 69. Dedicated washing machine space is provided for all apartments
- 70. Common wash basin provided in most of the apartments
- 71. Wide kitchens with double side counters in most of the apartments

# Considering Vaastu? We got that sorted too!

- 72. All apartments have South West bedrooms
- 73. All apartments have North West &, South East bathrooms
- 74. No apartments have bed headboard positioned North
- 75. No apartments have South West entrance
- 76. No apartments have North East & South West kitchen
- 77. No North East & South West cuts