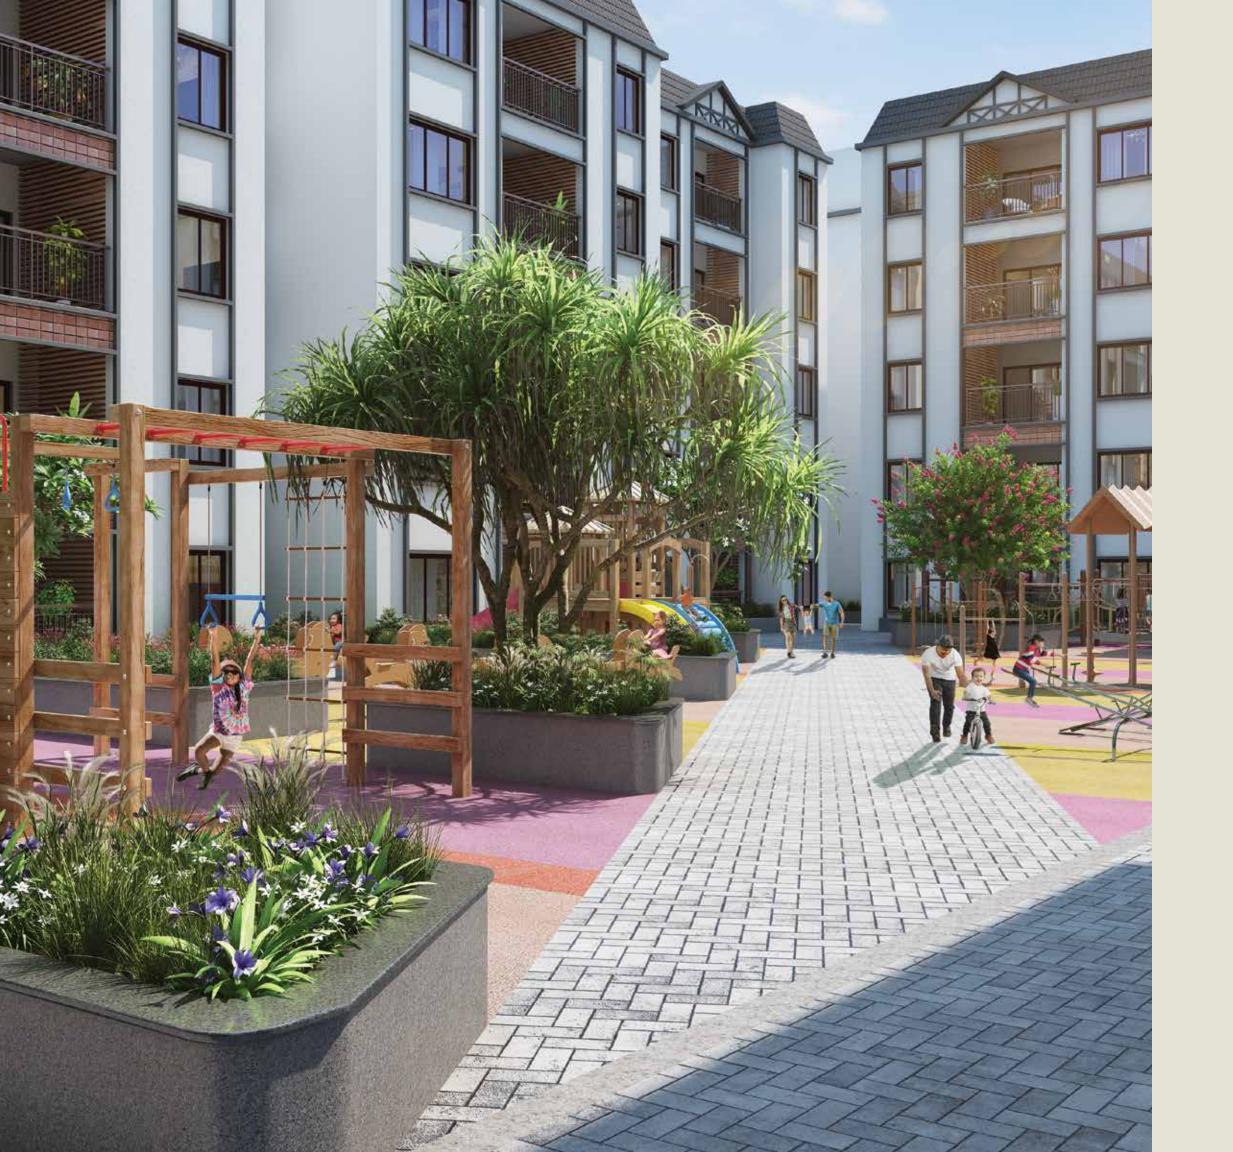

## SALIENT FEATURES

- Elegantly crafted 887 Apartments and 54 Villas on 17.58 acres
- Thoughtfully designed 2, 3 & 4 BHK Tudor Styled apartments with S+5 structure
- Beautifully designed 3 & 4 BHK Villas with G+2 & G+1 Structure
- The community has 42% open space with 69,000 sq.ft of colossal podiums
- Offers 110+ world class amenities for a superior lifestyle
- An elaborate clubhouse of 34,000 sq.ft with luxurious amenities like Spa, Sauna, Jacuzzi & Salon
- 100% Vaastu compliant homes with zero dead space
- Surrounded by prominent IT &ITEES Companies, schools, colleges & hospitals.

## Offering you 100+ Amenities, the best in the market

- 16. The project features an exclusive swimming pool:
- 8,200 sq.ft pool and deck with overflowing adults edge pool, spa pool, shallow pool & kids pool with water gun, connected to the pathway through a diagonal pool deck with loungers
- 17. The podium encompasses a vibrant kids play zone, multipurpose social gatherings decks, reflexology walkway with seating nooks and buffer planting to maintain privacy for residents
- 18. The clubhouse delivers luxurious amenities like spa, sauna, Jacuzzi & salon for residents to indulge in
- 19. Double-height entrance lobby appeals into a palatial multipurpose party hall along with pre-function hall, party hall spill-over, buffet & kitchen for residents to host their guests

- 20. Coffee bar that opens out to the swimming pool to relax your evenings
- 21. Indoor kids play, creche, and learning centre for children's learning and entertainment
- 22. Shooting the goal with indoor games like skee ball, foosball, shuffle board, air hockey, etc.
- 23. Video games lounge and gaming arcade to escape the reality
- 24. Indoor badminton and squash courts, interactive gym together with the gym for specially abled, yoga and aerobics rooms for a healthy living
- 25. Amenities like mini-theatre, business centre, association room, convenience store, laundry/ironing shop, clinic, dormitories, etc. are facilitated for your comfort and convenience
- 26. Lush tropical courtyard with canopy trees and seating coves for social interaction that doubles up as outdoor workstation with Wi-fi connectivity along with barbeque courts
- 27. Dedicated car wash and charging bay
- 28. The open air theatre intervening the multi-sports court with tennis, basketball, futsal, badminton along with cricket pitches and kids play area complements as a seating gallery for sports enthusiasts and families to enjoy along with the rain dance floor
- 29. Amusing kids amenities like feature play bridge connecting soft fall mounds, giant hamster wheel, binary code, Tot-lots, exosphere, sand pit with digger etc. adds charm to the OSR area
- 30. Cognitive thinking amenities like glass painting area, maze ball table along with outdoor games for elderly people to enjoy
- 31. Party lawn and cafeteria with canopy seating for residents to enjoy their evenings with communal activities
- 32. Outdoor gym, trampoline sprinkler, skating rink, swing for parents and kids, pets park with water refill station for community & animals are accommodated in the OSR area