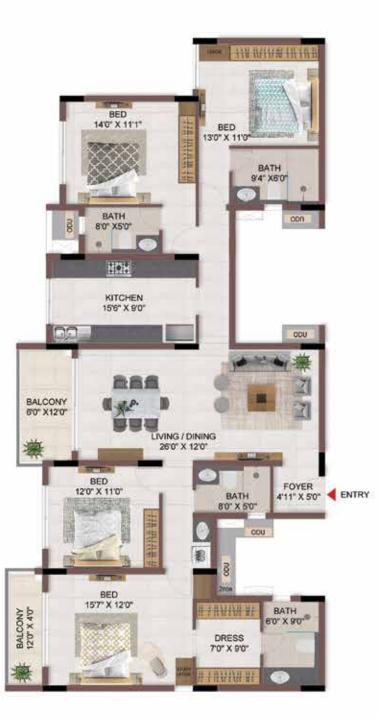

# 2BHK+2T

## TYPICAL FLOOR 1ST TO 5TH

| Block No.  | Unit No.    | Unit type | Carpet area<br>(sqft) |    | Total carpet<br>area (sqft) | Saleable area<br>(sqft) | Private terrace<br>area (sqft) |
|------------|-------------|-----------|-----------------------|----|-----------------------------|-------------------------|--------------------------------|
| BLOCK - 03 | F102 - F502 | 2BHK+2T   | 900                   | 53 | 953                         | 1332                    | -                              |