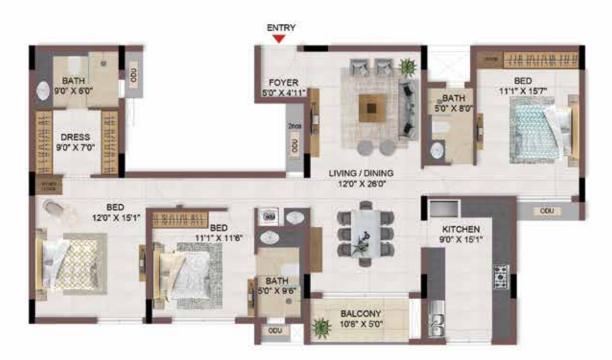

## FLOOR PLANS

BLOCK - 1

BLOCK - 2

2nd to 5th TYPICAL FLOOR PLAN

A 110

FEATURES 11.READING NOOK ENTERTAINMENT 25.SENIOR CITIZEN'S CORNER OUTDOOR AMENITIES KIDS 33.SAND PIT WITH SAND DIGGER

FIRST FLOOR PLAN

BLOCK - 3

-

BLOCK - 4

#### FEATURES

12.SEATING NOOKS ALONG PATHWAYS KIDS 29. HAMSTER WHEEL 33.SAND PIT WITH SAND DIGGER 34.SWING FOR PARENT & KID 35.INGROUND TRAMPOLINE **36.LABYRINTH BALL GAME** 37.BINARY CODE PLAY AREA SWIMMING POOL **48.POOL DECK WITH** LOUNGERS 49.ADULT'S POOL 50.SPA POOL **51.KIDS POOL** 52.SHALLOW POOL WITH RECLINERS 53.HYDROTHERAPY BED 54.POOL ZIPLINES 55.WATER GUN IN POOL

## FIRST FLOOR PLAN

BLOCK - 5

(2nd to 5th) TYPICAL FLOOR PLAN