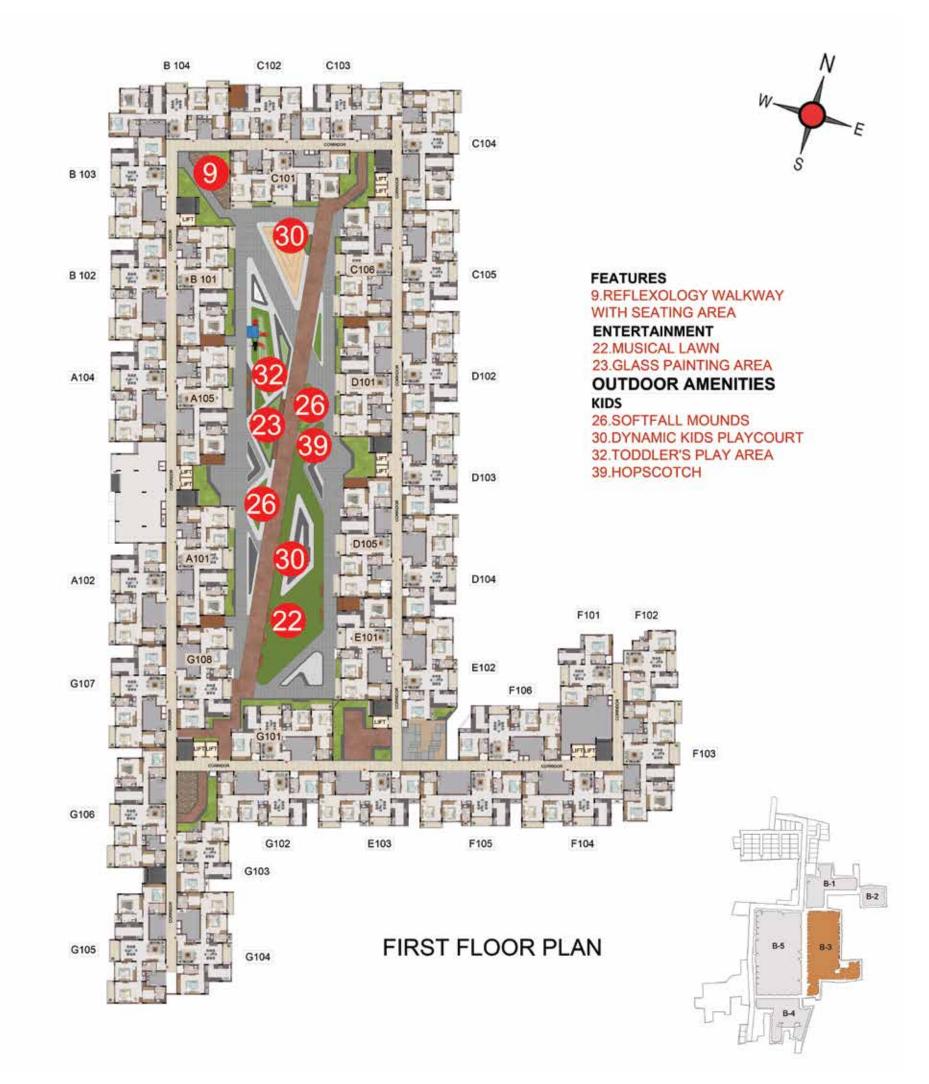

## Features

- 1. Entrance Plaza With Drop-off Zone
- 2. Entry Water Feature
- 3. Feature Median Planting
- 4. Leisure Landscape Court
- 5. Yoga & Meditation Zone
- 6. Water Refill Station For Community & Pets
- 7. Feature Stepped Seating
- 8. Geometric Seating
- 9. Reflexology Walkway With Seating Area
- 10. Outdoor Workstations With Wi-fi
- 11. Reading Nook
- 12. Seating Nooks Along Pathways
- 13. Multipurpose Lawn For Social

#### **Features**

- 1. Entrance Plaza With Drop-off Zone
- 2. Entry Water Feature
- Feature Median Planting
   Leisure Landscape Court
- 5. Yoga & Meditation Zone
- 6. Water Refill Station For Community & Pets
- 7. Feature Stepped Seating
- 8. Geometric Seating
- 9. Reflexology Walkway With Seating Area
- 10. Outdoor Workstations With Wi-fi
- 11. Reading Nook
- 12. Seating Nooks Along Pathways
- 13. Multipurpose Lawn For Social

## FIRST FLOOR PLAN

BLOCK - 5

(2nd to 5th) TYPICAL FLOOR PLAN