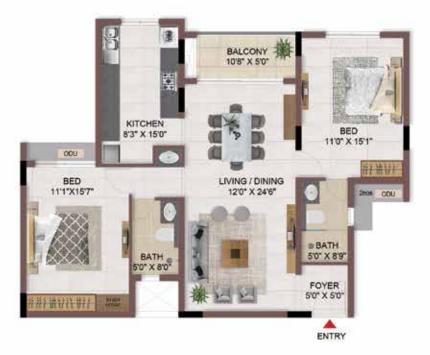

#### FIRST FLOOR

#### TYPICAL FLOOR 1ST TO 5TH

| Block No.  | Unit No.    | Unit type | Carpet area<br>(sqft) | and the second se | Total carpet<br>area (sqft) | Saleable area<br>(sqft) | Private terrace<br>area (sqft) |
|------------|-------------|-----------|-----------------------|-----------------------------------------------------------------------------------------------------------------------------------------------------------------------------------------------------------------------------------------------------------------------------------------------------------------------------------------------------------------------------------------------------------------------------------------------------------------------------------------------------------------------------------------------------------------------------------------------------------------------------------------------------------------------------------------------------|-----------------------------|-------------------------|--------------------------------|
| BLOCK - 03 | D101        | 4BHK+4T   | 1580                  | 120                                                                                                                                                                                                                                                                                                                                                                                                                                                                                                                                                                                                                                                                                                 | 1700                        | 2348                    | 80                             |
| BLOCK - 03 | D201 - D501 | 4BHK+4T   | 1580                  | 120                                                                                                                                                                                                                                                                                                                                                                                                                                                                                                                                                                                                                                                                                                 | 1700                        | 2348                    | 6                              |

#### TYPICAL FLOOR 1ST TO 5TH

| Block No.  | Unit No.    | Unit type | Carpet area<br>(sqft) | and the second | Total carpet<br>area (sqft) | Saleable area<br>(sqft) | Private terrace<br>area (sqft) |
|------------|-------------|-----------|-----------------------|------------------------------------------------------------------------------------------------------------------|-----------------------------|-------------------------|--------------------------------|
| BLOCK - 03 | F103 - F503 | 4BHK+4T   | 1580                  | 120                                                                                                              | 1700                        | 2349                    |                                |

FIRST FLOOR

#### TYPICAL FLOOR 2ND TO 5TH

| Block No.  | Unit No.    | Unit type | Carpet area<br>(sqft) | and the second | Total carpet<br>area (sqft) | Saleable area<br>(sqft) | Private terrace<br>area (sqft) |
|------------|-------------|-----------|-----------------------|------------------------------------------------------------------------------------------------------------------|-----------------------------|-------------------------|--------------------------------|
| BLOCK - 03 | B101        | 4BHK+4T   | 1580                  | 120                                                                                                              | 1700                        | 2352                    | 80                             |
| BLOCK - 03 | B201 - B501 | 4BHK+4T   | 1580                  | 120                                                                                                              | 1700                        | 2352                    |                                |

#### TYPICAL FLOOR 1ST TO 5TH

| Block No.  | Unit No.    | Unit type | Carpet area<br>(sqft) |     | Total carpet<br>area (sqft) | Saleable area<br>(sqft) | Private terrace<br>area (sqft) |
|------------|-------------|-----------|-----------------------|-----|-----------------------------|-------------------------|--------------------------------|
| BLOCK - 03 | C101 - C501 | 4BHK+4T   | 1580                  | 120 | 1700                        | 2354                    | -3                             |