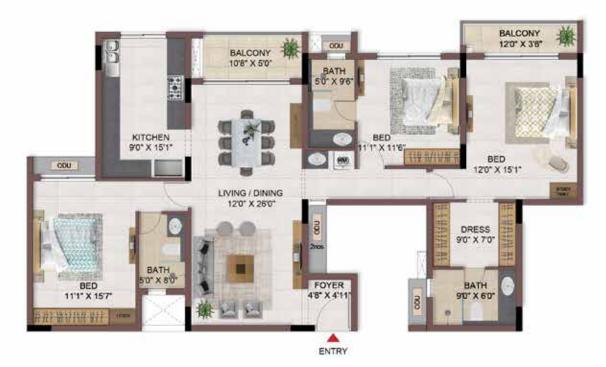

# 2BHK+2T

## TYPICAL FLOOR 1ST TO 5TH

| Block No.  | Unit No.    | Unit type | Carpet area<br>(sqft) |    | Total carpet<br>area (sqft) | Saleable area<br>(sqft) | Private terrace<br>area (sqft) |
|------------|-------------|-----------|-----------------------|----|-----------------------------|-------------------------|--------------------------------|
| BLOCK - 03 | F102 - F502 | 2BHK+2T   | 900                   | 53 | 953                         | 1332                    | -                              |