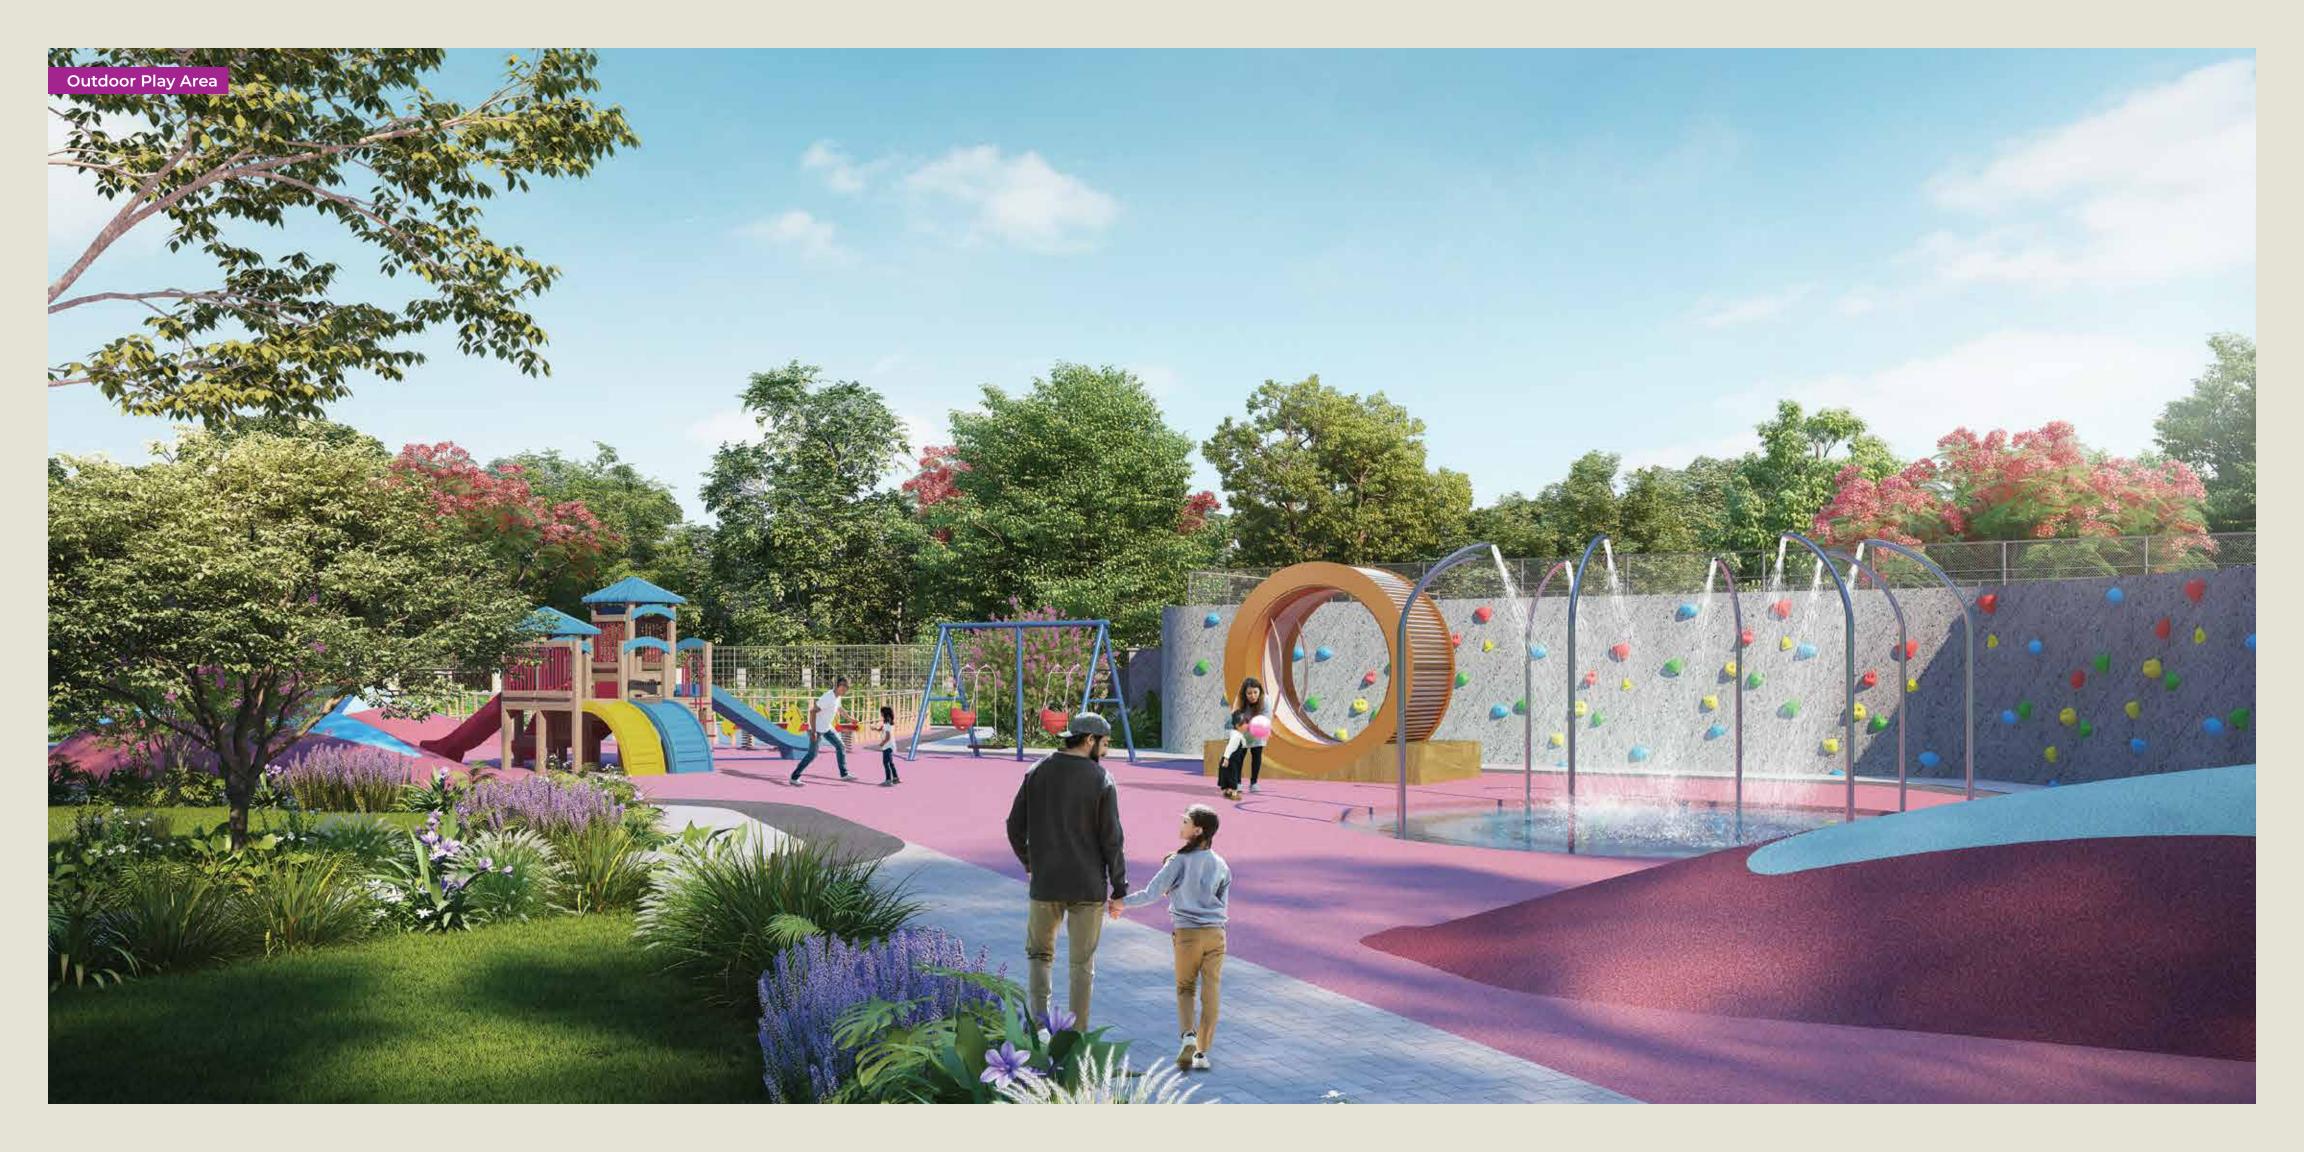

## **Gatherings & Events**

- Entertainment
- 14. Party Lawn
- 15. Outdoor Cafeteria With Seating
- 16. Feature Canopies
- 17. Rain Dance Floor
- 18. Outdoor Amphitheatre & Stage
- 19. Pets Play Lawn & Sand Pit
- 20. Barbeque Courts
- 21. Maze Ball Table
- 22. Musical Lawn
- 23. Glass Painting Area
- 24. Outdoor Games For Elderly People
- 25. Senior Citizens Corner

## Kids

- 26. Softfall Mounds
- 27. Feature Play Bridge
- 28. Outdoor Kids Play Area
- 29. Hamster Wheel
- 30. Dynamic Kids Playcourt
- 31. Hidden Wonder Land
- 32. Toddlers Play Area
- 33. Sand Pit With Sand Digger
- 34. Swing For Parents & Kids
- 35. Inground Trampoline
- 36. Labyrinth Ball Game

## Offering you 100+ Amenities, the best in the market

- 16. The project features an exclusive swimming pool:
- 8,200 sq.ft pool and deck with overflowing adults edge pool, spa pool, shallow pool & kids pool with water gun, connected to the pathway through a diagonal pool deck with loungers
- 17. The podium encompasses a vibrant kids play zone, multipurpose social gatherings decks, reflexology walkway with seating nooks and buffer planting to maintain privacy for residents
- 18. The clubhouse delivers luxurious amenities like spa, sauna, Jacuzzi & salon for residents to indulge in
- 19. Double-height entrance lobby appeals into a palatial multipurpose party hall along with pre-function hall, party hall spill-over, buffet & kitchen for residents to host their guests

- 20. Coffee bar that opens out to the swimming pool to relax your evenings
- 21. Indoor kids play, creche, and learning centre for children's learning and entertainment
- 22. Shooting the goal with indoor games like skee ball, foosball, shuffle board, air hockey, etc.
- 23. Video games lounge and gaming arcade to escape the reality
- 24. Indoor badminton and squash courts, interactive gym together with the gym for specially abled, yoga and aerobics rooms for a healthy living
- 25. Amenities like mini-theatre, business centre, association room, convenience store, laundry/ironing shop, clinic, dormitories, etc. are facilitated for your comfort and convenience
- 26. Lush tropical courtyard with canopy trees and seating coves for social interaction that doubles up as outdoor workstation with Wi-fi connectivity along with barbeque courts
- 27. Dedicated car wash and charging bay
- 28. The open air theatre intervening the multi-sports court with tennis, basketball, futsal, badminton along with cricket pitches and kids play area complements as a seating gallery for sports enthusiasts and families to enjoy along with the rain dance floor
- 29. Amusing kids amenities like feature play bridge connecting soft fall mounds, giant hamster wheel, binary code, Tot-lots, exosphere, sand pit with digger etc. adds charm to the OSR area
- 30. Cognitive thinking amenities like glass painting area, maze ball table along with outdoor games for elderly people to enjoy
- 31. Party lawn and cafeteria with canopy seating for residents to enjoy their evenings with communal activities
- 32. Outdoor gym, trampoline sprinkler, skating rink, swing for parents and kids, pets park with water refill station for community & animals are accommodated in the OSR area