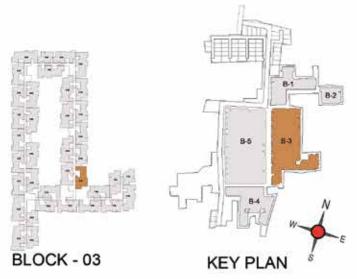

## FLOOR PLANS

BLOCK - 1

BLOCK - 2

2nd to 5th TYPICAL FLOOR PLAN

A 110

FEATURES 11.READING NOOK ENTERTAINMENT 25.SENIOR CITIZEN'S CORNER OUTDOOR AMENITIES KIDS 33.SAND PIT WITH SAND DIGGER

FIRST FLOOR PLAN

BLOCK - 3

-

BLOCK - 4

#### FEATURES

12.SEATING NOOKS ALONG PATHWAYS KIDS 29. HAMSTER WHEEL 33.SAND PIT WITH SAND DIGGER 34.SWING FOR PARENT & KID 35.INGROUND TRAMPOLINE **36.LABYRINTH BALL GAME** 37.BINARY CODE PLAY AREA SWIMMING POOL **48.POOL DECK WITH** LOUNGERS 49.ADULT'S POOL 50.SPA POOL **51.KIDS POOL** 52.SHALLOW POOL WITH RECLINERS 53.HYDROTHERAPY BED 54.POOL ZIPLINES 55.WATER GUN IN POOL

## FIRST FLOOR PLAN

BLOCK - 5

(2nd to 5th) TYPICAL FLOOR PLAN

KEY PLAN