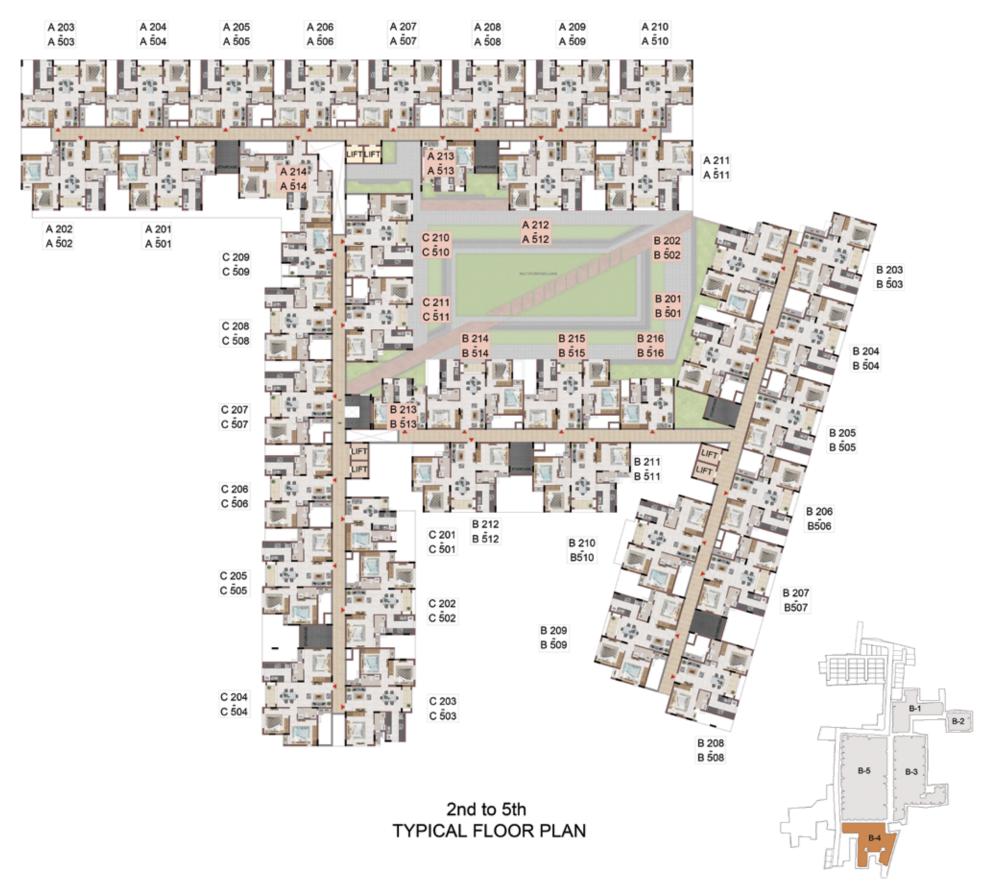

## FLOOR PLANS

BLOCK - 1

BLOCK - 2

2nd to 5th TYPICAL FLOOR PLAN

A 110

FEATURES 11.READING NOOK ENTERTAINMENT 25.SENIOR CITIZEN'S CORNER OUTDOOR AMENITIES KIDS 33.SAND PIT WITH SAND DIGGER

FIRST FLOOR PLAN

BLOCK - 3

-

BLOCK - 4

#### FEATURES

12.SEATING NOOKS ALONG PATHWAYS KIDS 29. HAMSTER WHEEL 33.SAND PIT WITH SAND DIGGER 34.SWING FOR PARENT & KID 35.INGROUND TRAMPOLINE **36.LABYRINTH BALL GAME** 37.BINARY CODE PLAY AREA SWIMMING POOL **48.POOL DECK WITH** LOUNGERS 49.ADULT'S POOL 50.SPA POOL **51.KIDS POOL** 52.SHALLOW POOL WITH RECLINERS 53.HYDROTHERAPY BED 54.POOL ZIPLINES 55.WATER GUN IN POOL

## FIRST FLOOR PLAN

BLOCK - 5

(2nd to 5th) TYPICAL FLOOR PLAN