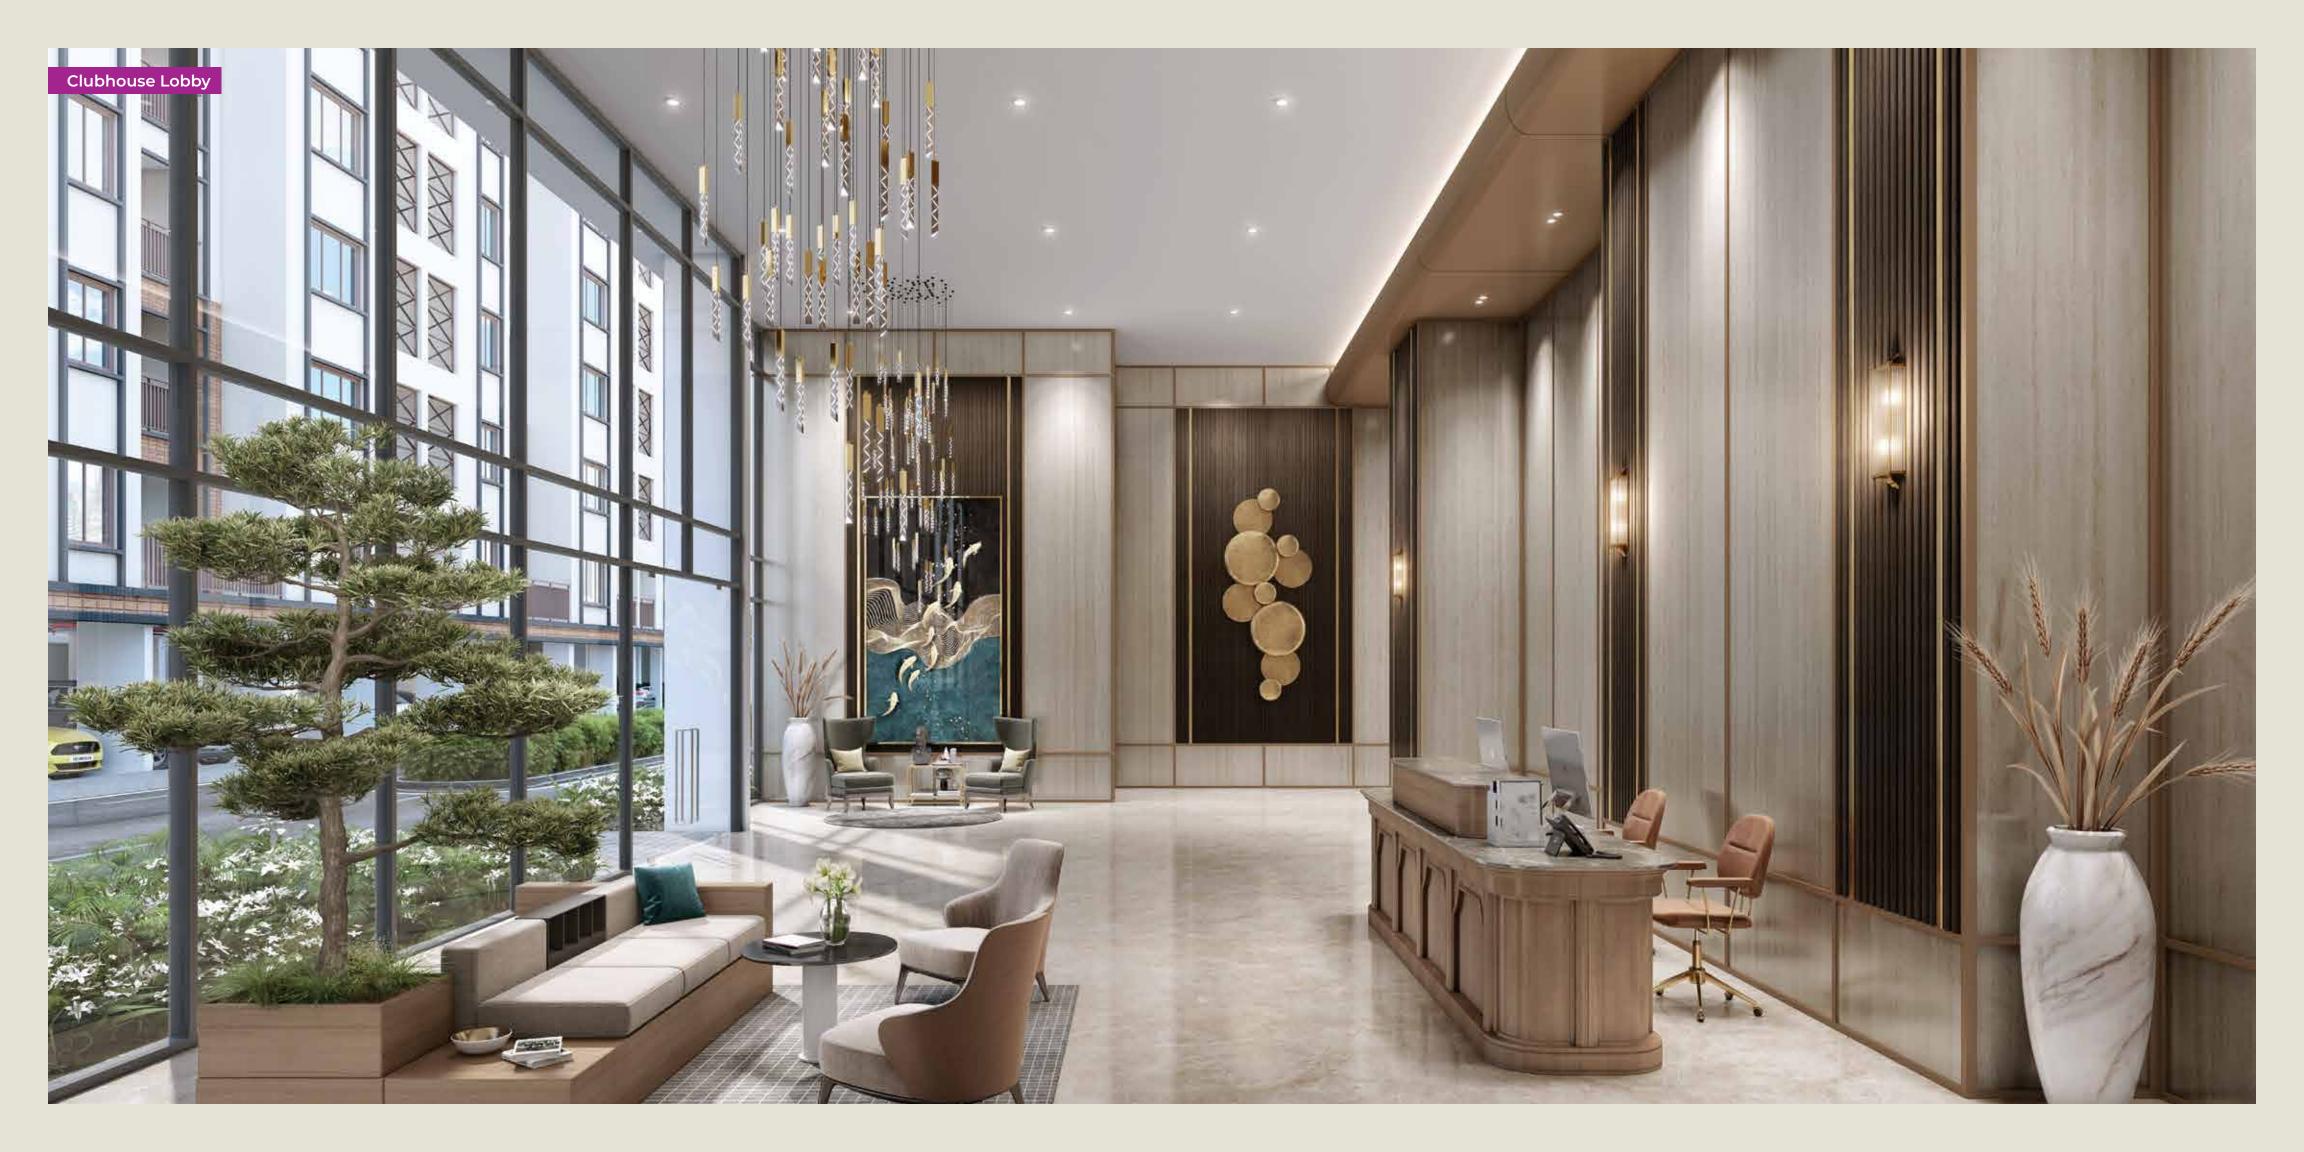

# Presenting you a community with the best of Architecture & Finesse

- 1. The project is set amidst 17.6 acres with 887 apartments & 54 villas
- 2. An English domestic architectural structure with solid masonry and elaborate forms emphasising the tudor style
- 3. Braced with accent portals and heraldic lighting, the entrance leads the users to the community and is facilitated with a drop-off zone
- 4. An elaborate clubhouse of 34,000 sq.ft area furnished with indoor amenities
- 5. Aesthetic double-height lobbies provided as a premium welcoming feature within the community
- 6. Blocks orientation ensuring maximum wind-flow and minimum heat-gain for every apartment
- 7. 3m & 6.5m (10 & 21 feet) wide driveway is planned across the project for comfortable vehicular movement

## Offering you 100+ Amenities, the best in the market

- 16. The project features an exclusive swimming pool:
- 8,200 sq.ft pool and deck with overflowing adults edge pool, spa pool, shallow pool & kids pool with water gun, connected to the pathway through a diagonal pool deck with loungers
- 17. The podium encompasses a vibrant kids play zone, multipurpose social gatherings decks, reflexology walkway with seating nooks and buffer planting to maintain privacy for residents
- 18. The clubhouse delivers luxurious amenities like spa, sauna, Jacuzzi & salon for residents to indulge in
- 19. Double-height entrance lobby appeals into a palatial multipurpose party hall along with pre-function hall, party hall spill-over, buffet & kitchen for residents to host their guests