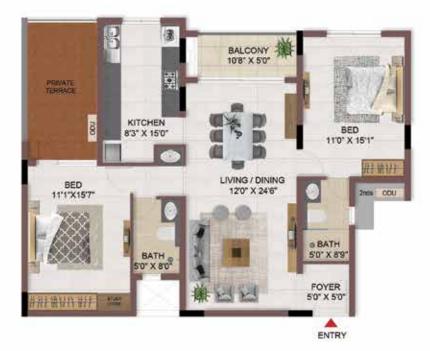

#### FIRST FLOOR

#### TYPICAL FLOOR 1ST TO 5TH

| Block No.  | Unit No.    | Unit type | Carpet area<br>(sqft) | and the second se | Total carpet<br>area (sqft) | Saleable area<br>(sqft) | Private terrace<br>area (sqft) |
|------------|-------------|-----------|-----------------------|-----------------------------------------------------------------------------------------------------------------------------------------------------------------------------------------------------------------------------------------------------------------------------------------------------------------------------------------------------------------------------------------------------------------------------------------------------------------------------------------------------------------------------------------------------------------------------------------------------------------------------------------------------------------------------------------------------|-----------------------------|-------------------------|--------------------------------|
| BLOCK - 03 | D101        | 4BHK+4T   | 1580                  | 120                                                                                                                                                                                                                                                                                                                                                                                                                                                                                                                                                                                                                                                                                                 | 1700                        | 2348                    | 80                             |
| BLOCK - 03 | D201 - D501 | 4BHK+4T   | 1580                  | 120                                                                                                                                                                                                                                                                                                                                                                                                                                                                                                                                                                                                                                                                                                 | 1700                        | 2348                    | 6                              |

#### TYPICAL FLOOR 1ST TO 5TH

| Block No.  | Unit No.    | Unit type | Carpet area<br>(sqft) | and the second | Total carpet<br>area (sqft) | Saleable area<br>(sqft) | Private terrace<br>area (sqft) |
|------------|-------------|-----------|-----------------------|------------------------------------------------------------------------------------------------------------------|-----------------------------|-------------------------|--------------------------------|
| BLOCK - 03 | F103 - F503 | 4BHK+4T   | 1580                  | 120                                                                                                              | 1700                        | 2349                    |                                |

FIRST FLOOR

#### TYPICAL FLOOR 2ND TO 5TH

| Block No.  | Unit No.    | Unit type | Carpet area<br>(sqft) | and the second | Total carpet<br>area (sqft) | Saleable area<br>(sqft) | Private terrace<br>area (sqft) |
|------------|-------------|-----------|-----------------------|------------------------------------------------------------------------------------------------------------------|-----------------------------|-------------------------|--------------------------------|
| BLOCK - 03 | B101        | 4BHK+4T   | 1580                  | 120                                                                                                              | 1700                        | 2352                    | 80                             |
| BLOCK - 03 | B201 - B501 | 4BHK+4T   | 1580                  | 120                                                                                                              | 1700                        | 2352                    |                                |

#### TYPICAL FLOOR 1ST TO 5TH

| Block No.  | Unit No.    | Unit type | Carpet area<br>(sqft) |     | Total carpet<br>area (sqft) | Saleable area<br>(sqft) | Private terrace<br>area (sqft) |
|------------|-------------|-----------|-----------------------|-----|-----------------------------|-------------------------|--------------------------------|
| BLOCK - 03 | C101 - C501 | 4BHK+4T   | 1580                  | 120 | 1700                        | 2354                    | -3                             |