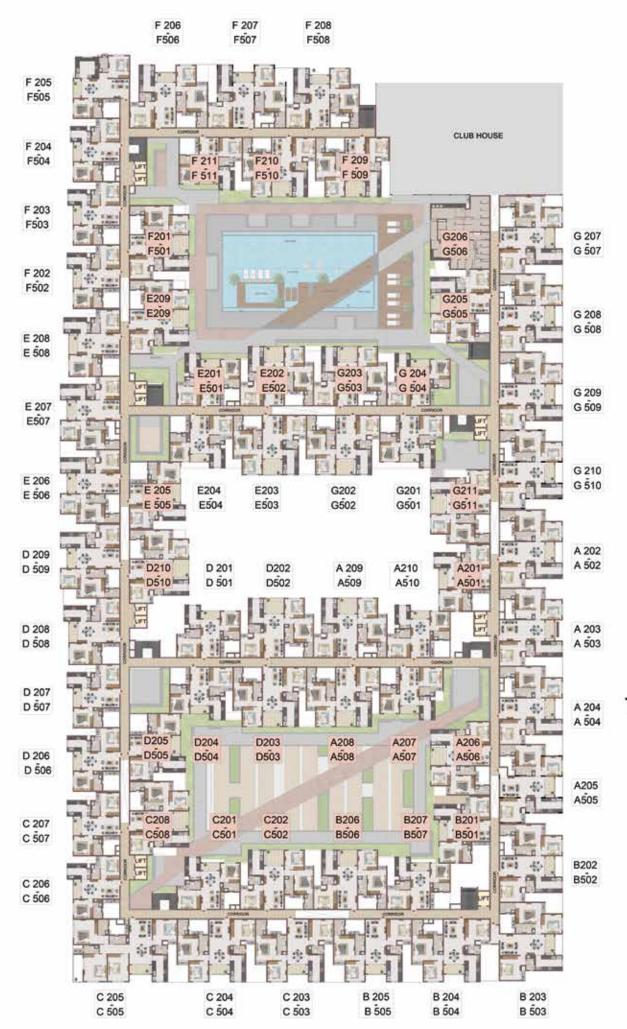

## FLOOR PLANS

BLOCK - 1

BLOCK - 2

2nd to 5th TYPICAL FLOOR PLAN

A 110

FEATURES 11.READING NOOK ENTERTAINMENT 25.SENIOR CITIZEN'S CORNER OUTDOOR AMENITIES KIDS 33.SAND PIT WITH SAND DIGGER

FIRST FLOOR PLAN

BLOCK - 3

-

BLOCK - 4

#### FEATURES

12.SEATING NOOKS ALONG PATHWAYS KIDS 29. HAMSTER WHEEL 33.SAND PIT WITH SAND DIGGER 34.SWING FOR PARENT & KID 35.INGROUND TRAMPOLINE **36.LABYRINTH BALL GAME** 37.BINARY CODE PLAY AREA SWIMMING POOL **48.POOL DECK WITH** LOUNGERS 49.ADULT'S POOL 50.SPA POOL **51.KIDS POOL** 52.SHALLOW POOL WITH RECLINERS 53.HYDROTHERAPY BED 54.POOL ZIPLINES 55.WATER GUN IN POOL

## FIRST FLOOR PLAN

BLOCK - 5

(2nd to 5th) TYPICAL FLOOR PLAN

KEY PLAN