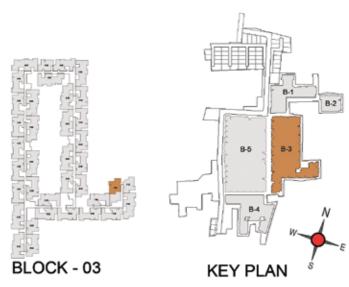

## FLOOR PLANS

BLOCK - 1

BLOCK - 2

2nd to 5th TYPICAL FLOOR PLAN

A 110

FEATURES 11.READING NOOK ENTERTAINMENT 25.SENIOR CITIZEN'S CORNER OUTDOOR AMENITIES KIDS 33.SAND PIT WITH SAND DIGGER

FIRST FLOOR PLAN

BLOCK - 3

-

BLOCK - 4

BLOCK - 03

FIRST FLOOR