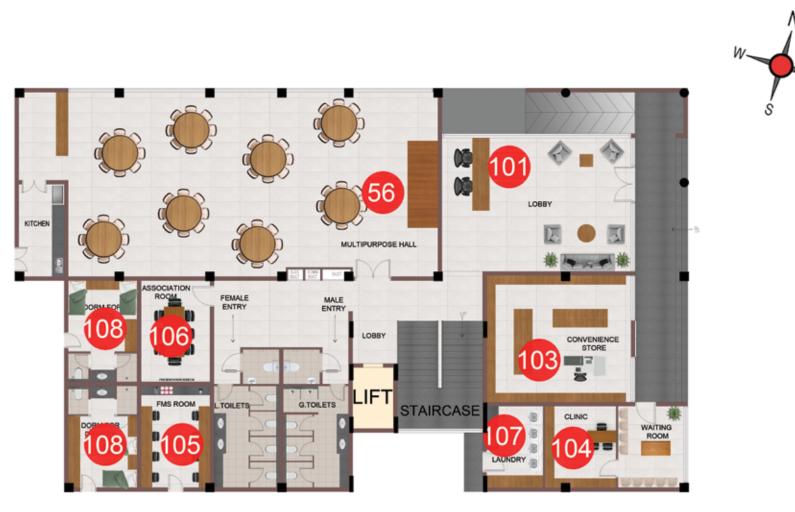

## **CLUB HOUSE AMENITIES**

ENTERTAINMENT & CONVIENCE 56.MULTI PURPOSE HALL FEATURES & FACILITIES 101.DOUBLE HEIGHT ENTRANCE LOBBY 103.CONVENIENCE STORE 104.CLINIC 105.FMS ROOM 106.ASSOCIATION ROOM 107.LAUNDRY 108.DORMITORIES