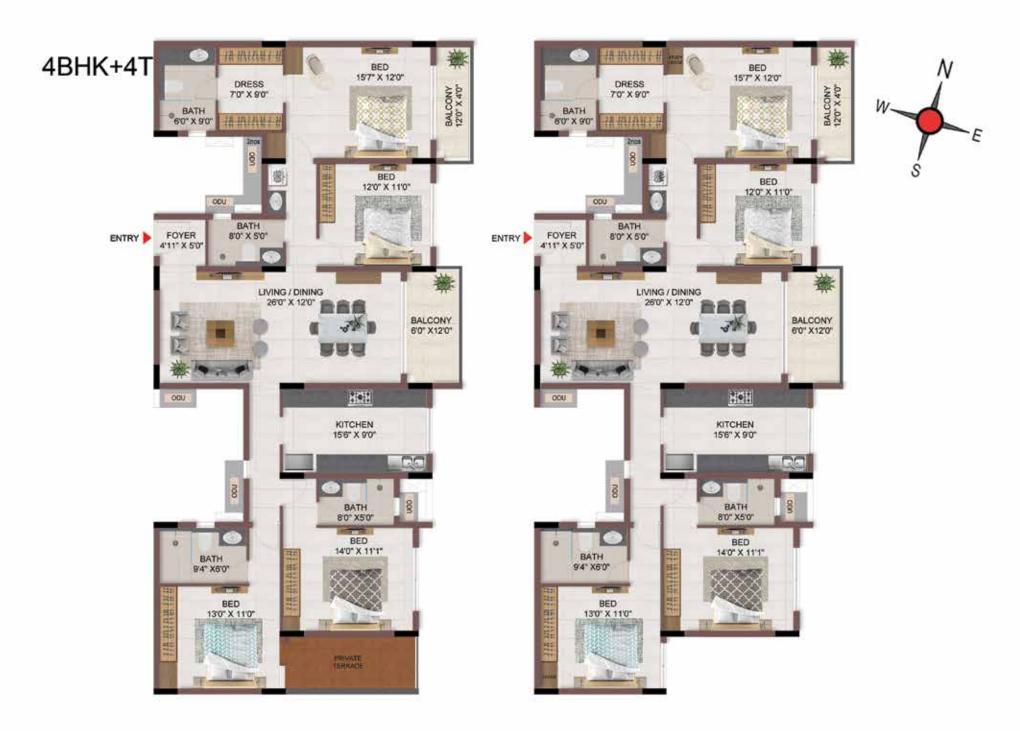

#### TYPICAL FLOOR 1ST TO 5TH

| Block No.  | Unit No.    | Unit type | Carpet area<br>(sqft) | and the second | Total carpet<br>area (sqft) | Saleable area<br>(sqft) | Private terrace<br>area (sqft) |
|------------|-------------|-----------|-----------------------|------------------------------------------------------------------------------------------------------------------|-----------------------------|-------------------------|--------------------------------|
| BLOCK - 03 | C104 - C504 | 4BHK+4T   | 1580                  | 120                                                                                                              | 1700                        | 2344                    |                                |

#### FIRST FLOOR

#### TYPICAL FLOOR 1ST TO 5TH

| Block No.  | Unit No.    | Unit type | Carpet area<br>(sqft) | and the second se | Total carpet<br>area (sqft) | Saleable area<br>(sqft) | Private terrace<br>area (sqft) |
|------------|-------------|-----------|-----------------------|-----------------------------------------------------------------------------------------------------------------------------------------------------------------------------------------------------------------------------------------------------------------------------------------------------------------------------------------------------------------------------------------------------------------------------------------------------------------------------------------------------------------------------------------------------------------------------------------------------------------------------------------------------------------------------------------------------|-----------------------------|-------------------------|--------------------------------|
| BLOCK - 03 | D101        | 4BHK+4T   | 1580                  | 120                                                                                                                                                                                                                                                                                                                                                                                                                                                                                                                                                                                                                                                                                                 | 1700                        | 2348                    | 80                             |
| BLOCK - 03 | D201 - D501 | 4BHK+4T   | 1580                  | 120                                                                                                                                                                                                                                                                                                                                                                                                                                                                                                                                                                                                                                                                                                 | 1700                        | 2348                    | 6                              |

#### TYPICAL FLOOR 1ST TO 5TH

| Block No.  | Unit No.    | Unit type | Carpet area<br>(sqft) | and the second | Total carpet<br>area (sqft) | Saleable area<br>(sqft) | Private terrace<br>area (sqft) |
|------------|-------------|-----------|-----------------------|------------------------------------------------------------------------------------------------------------------|-----------------------------|-------------------------|--------------------------------|
| BLOCK - 03 | F103 - F503 | 4BHK+4T   | 1580                  | 120                                                                                                              | 1700                        | 2349                    |                                |

#### TYPICAL FLOOR 2ND TO 5TH

| Block No.  | Unit No.    | Unit type | Carpet area<br>(sqft) | and the second | Total carpet<br>area (sqft) | Saleable area<br>(sqft) | Private terrace<br>area (sqft) |
|------------|-------------|-----------|-----------------------|------------------------------------------------------------------------------------------------------------------|-----------------------------|-------------------------|--------------------------------|
| BLOCK - 03 | B101        | 4BHK+4T   | 1580                  | 120                                                                                                              | 1700                        | 2352                    | 80                             |
| BLOCK - 03 | B201 - B501 | 4BHK+4T   | 1580                  | 120                                                                                                              | 1700                        | 2352                    |                                |

#### TYPICAL FLOOR 1ST TO 5TH

| Block No.  | Unit No.    | Unit type | Carpet area<br>(sqft) |     | Total carpet<br>area (sqft) | Saleable area<br>(sqft) | Private terrace<br>area (sqft) |
|------------|-------------|-----------|-----------------------|-----|-----------------------------|-------------------------|--------------------------------|
| BLOCK - 03 | C101 - C501 | 4BHK+4T   | 1580                  | 120 | 1700                        | 2354                    | -3                             |

#### TYPICAL FLOOR 1ST TO 5TH

| Block No.  | Unit No.    | Unit type | Carpet area<br>(sqft) | and the second se | Total carpet<br>area (sqft) | Saleable area<br>(sqft) | Private terrace<br>area (sqft) |
|------------|-------------|-----------|-----------------------|-----------------------------------------------------------------------------------------------------------------------------------------------------------------------------------------------------------------------------------------------------------------------------------------------------------------------------------------------------------------------------------------------------------------------------------------------------------------------------------------------------------------------------------------------------------------------------------------------------------------------------------------------------------------------------------------------------|-----------------------------|-------------------------|--------------------------------|
| BLOCK - 03 | D105        | 4BHK+4T   | 1580                  | 120                                                                                                                                                                                                                                                                                                                                                                                                                                                                                                                                                                                                                                                                                                 | 1700                        | 2354                    | 89                             |
| BLOCK - 03 | D205 - D505 | 4BHK+4T   | 1580                  | 120                                                                                                                                                                                                                                                                                                                                                                                                                                                                                                                                                                                                                                                                                                 | 1700                        | 2354                    | -                              |
| BLOCK - 03 | G106 - G506 | 4BHK+4T   | 1580                  | 120                                                                                                                                                                                                                                                                                                                                                                                                                                                                                                                                                                                                                                                                                                 | 1700                        | 2348                    | -                              |

#### TYPICAL FLOOR 1ST TO 5TH

| Block No.  | Unit No.    | Unit type | Carpet area<br>(sqft) | A DESCRIPTION OF THE OWNER OWNER OF THE OWNER OWNER OF THE OWNER | Total carpet<br>area (sqft) | Saleable area<br>(sqft) | Private terrace<br>area (sqft) |
|------------|-------------|-----------|-----------------------|------------------------------------------------------------------------------------------------------------------------------------------------------------------------------------------------------------------------------------------------------------------------------------------------------------------------------------------------------------------------------------------------------------------------------------------------------------------------------------------------------------------------------------------------------------------------------------------------------------------------------------------------------------------------------------------------------------------------------------------------------------------------------------------------------------------------------------------------------------------------------------------------------------------------------------------------------------------------------------------------|-----------------------------|-------------------------|--------------------------------|
| BLOCK - 03 | G105 - G505 | 4BHK+4T   | 1580                  | 120                                                                                                                                                                                                                                                                                                                                                                                                                                                                                                                                                                                                                                                                                                                                                                                                                                                                                                                                                                                            | 1700                        | 2354                    | 2                              |

#### TYPICAL FLOOR 2ND TO 5TH

| Block No.  | Unit No.    | Unit type | Carpet area<br>(sqft) | and the second se | Total carpet<br>area (sqft) | Saleable area<br>(sqft) | Private terrace<br>area (sqft) |
|------------|-------------|-----------|-----------------------|-----------------------------------------------------------------------------------------------------------------------------------------------------------------------------------------------------------------------------------------------------------------------------------------------------------------------------------------------------------------------------------------------------------------------------------------------------------------------------------------------------------------------------------------------------------------------------------------------------------------------------------------------------------------------------------------------------|-----------------------------|-------------------------|--------------------------------|
| BLOCK - 03 | A101        | 4BHK+4T   | 1580                  | 120                                                                                                                                                                                                                                                                                                                                                                                                                                                                                                                                                                                                                                                                                                 | 1700                        | 2354                    | 92                             |
| BLOCK - 03 | A201 - A501 | 4BHK+4T   | 1580                  | 120                                                                                                                                                                                                                                                                                                                                                                                                                                                                                                                                                                                                                                                                                                 | 1700                        | 2354                    | 2                              |
| BLOCK - 03 | A105        | 4BHK+4T   | 1580                  | 120                                                                                                                                                                                                                                                                                                                                                                                                                                                                                                                                                                                                                                                                                                 | 1700                        | 2348                    | 89                             |
| BLOCK - 03 | A205 - A505 | 4BHK+4T   | 1580                  | 120                                                                                                                                                                                                                                                                                                                                                                                                                                                                                                                                                                                                                                                                                                 | 1700                        | 2348                    | ÷                              |

TYPICAL FLOOR 1ST TO 5TH

| Block No.  | Unit No.    | Unit type | Carpet area<br>(sqft) | the state of the s | Total carpet<br>area (sqft) | Saleable area<br>(sqft) | Private terrace<br>area (sqft) |
|------------|-------------|-----------|-----------------------|--------------------------------------------------------------------------------------------------------------------------------------------------------------------------------------------------------------------------------------------------------------------------------------------------------------------------------------------------------------------------------------------------------------------------------------------------------------------------------------------------------------------------------------------------------------------------------------------------------------------------------------------------------------------------------------------------------------------------------------------------------------------------------------------------------------------------------------------------------------------------------------------------------------------------------------------------------------------------------------------------------------------------------------------------------------------------------------------------------------------------------------------------------------------------------------------------------------------------------------------------------------------------------------------------------------------------------------------------------------------------------------------------------------------------------------------------------------------------------------------------------------------------------------------------------------------------------------------------------------------------------------------------------------------------------------------------------------------------------------------------------------------------------------------------------------------------------------------------------------------------------------------------------------------------------------------------------------------------------------------------------------------------------------------------------------------------------------------------------------------------------|-----------------------------|-------------------------|--------------------------------|
| BLOCK - 03 | C106 - C506 | 4BHK+4T   | 1579                  | 120                                                                                                                                                                                                                                                                                                                                                                                                                                                                                                                                                                                                                                                                                                                                                                                                                                                                                                                                                                                                                                                                                                                                                                                                                                                                                                                                                                                                                                                                                                                                                                                                                                                                                                                                                                                                                                                                                                                                                                                                                                                                                                                            | 1699                        | 2355                    | -                              |

4BHK+4T

TYPICAL FLOOR 1ST TO 5TH

| Block No.  | Unit No.    | Unit type | Carpet area<br>(sqft) |     | Total carpet<br>area (sqft) | Saleable area<br>(sqft) | Private terrace<br>area (sqft) |
|------------|-------------|-----------|-----------------------|-----|-----------------------------|-------------------------|--------------------------------|
| BLOCK - 03 | B104 - B504 | 4BHK+4T   | 1580                  | 120 | 1700                        | 2361                    | -3                             |