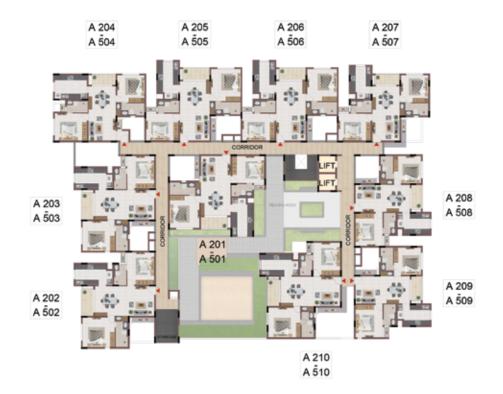

## FLOOR PLANS

BLOCK - 1

BLOCK - 2

2nd to 5th TYPICAL FLOOR PLAN

A 110

FEATURES 11.READING NOOK ENTERTAINMENT 25.SENIOR CITIZEN'S CORNER OUTDOOR AMENITIES KIDS 33.SAND PIT WITH SAND DIGGER

FIRST FLOOR PLAN

BLOCK - 3

-

BLOCK - 4