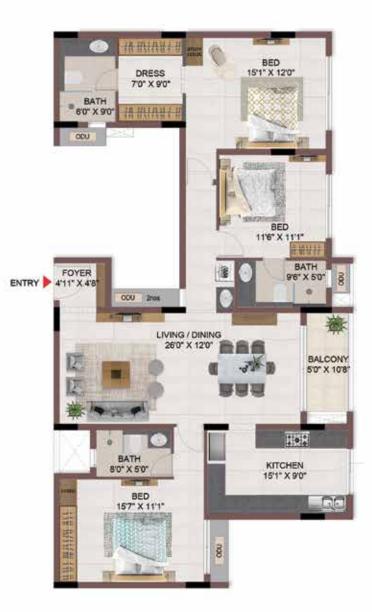

# 2BHK+2T

## TYPICAL FLOOR 1ST TO 5TH

| Block No.  | Unit No.    | Unit type | Carpet area<br>(sqft) |    | Total carpet<br>area (sqft) | Saleable area<br>(sqft) | Private terrace<br>area (sqft) |
|------------|-------------|-----------|-----------------------|----|-----------------------------|-------------------------|--------------------------------|
| BLOCK - 03 | F102 - F502 | 2BHK+2T   | 900                   | 53 | 953                         | 1332                    | -                              |

## 2BHK+2T

## TYPICAL FLOOR 1ST TO 5TH

| Block No.  | Unit No.    | Unit type | <ul> <li>Area of the other of the state of the</li> </ul> |    | Total carpet<br>area (sqft) | Saleable area<br>(sqft) | Private terrace<br>area (sqft) |
|------------|-------------|-----------|-----------------------------------------------------------|----|-----------------------------|-------------------------|--------------------------------|
| BLOCK - 03 | G103 - G503 | 2BHK+2T   | 932                                                       | 53 | 985                         | 1368                    | -                              |

## 2BHK+2T

FIRST FLOOR

TYPICAL FLOOR 2ND TO 5TH

| Block No.  | Unit No.    | Unit type | Carpet area<br>(sqft) |    | Total carpet<br>area (sqft) | Saleable area<br>(sqft) | Private terrace<br>area (sqft) |
|------------|-------------|-----------|-----------------------|----|-----------------------------|-------------------------|--------------------------------|
| BLOCK - 03 | C102        | 2BHK+2T   | 932                   | 53 | 985                         | 1377                    | 111                            |
| BLOCK - 03 | C202 - C502 | 2BHK+2T   | 932                   | 53 | 985                         | 1377                    | •3                             |

## TYPICAL FLOOR 1ST TO 5TH

| Block No.  | Unit No.    | Unit type |     |    | Total carpet<br>area (sqft) | Saleable area<br>(sqft) | Private terrace<br>area (sqft) |
|------------|-------------|-----------|-----|----|-----------------------------|-------------------------|--------------------------------|
| BLOCK - 03 | F101 - F501 | 2BHK+2T   | 932 | 53 | 985                         | 1379                    | -                              |