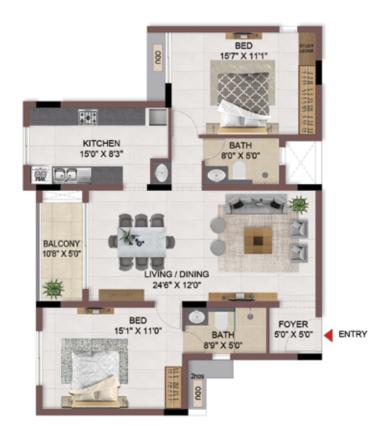

# 2BHK+2T

## TYPICAL FLOOR 1ST TO 5TH

| Block No.  | Unit No.    | Unit type | Carpet area<br>(sqft) |    | Total carpet<br>area (sqft) | Saleable area<br>(sqft) | Private terrace<br>area (sqft) |
|------------|-------------|-----------|-----------------------|----|-----------------------------|-------------------------|--------------------------------|
| BLOCK - 03 | F102 - F502 | 2BHK+2T   | 900                   | 53 | 953                         | 1332                    | -                              |