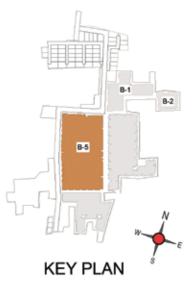

TYPICAL FLOOR 1ST TO 5TH

| Block No.  | Unit No.    | Unit type | Carpet area<br>(sqft) |     | Total carpet<br>area (sqft) | Saleable area<br>(sqft) | Private terrace<br>area (sqft) |
|------------|-------------|-----------|-----------------------|-----|-----------------------------|-------------------------|--------------------------------|
| BLOCK - 03 | B104 - B504 | 4BHK+4T   | 1580                  | 120 | 1700                        | 2361                    | -3                             |



## **CLUBHOUSE PLAN**

CLUBHOUSE



## GROUND FLOOR PLAN

## **CLUB HOUSE AMENITIES**

ENTERTAINMENT & CONVIENCE 56.MULTI PURPOSE HALL FEATURES & FACILITIES 101.DOUBLE HEIGHT ENTRANCE LOBBY 103.CONVENIENCE STORE 104.CLINIC 105.FMS ROOM 106.ASSOCIATION ROOM 107.LAUNDRY 108.DORMITORIES





BLOCK-5

CLUBHOUSE



## FIRST FLOOR PLAN

## **CLUB HOUSE AMENITIES**

INDOOR GAMES ROOM 61.SKEE BALL 62.FOOS BALL 63.SHUFFLE BOARD 64.AIR HOCKEY 65.BILLIARDS ROOM 66.TT ROOM

78.CRIBS 79.BALL PIT 80.DIY TOY TRACK FEATURES & FACILITIES 102.COFFEE BAR

#### **KIDS PLAY AREA & CRECHE**

71.STREET BASKETBALL 72.REMOTE CONTROL RACING TRACK 73.INDOOR KIDS PARK 74.CYCLING INTERACTIVE WALL 75.PENDULUM SWING 76.KIDS TUNNEL PLAY 77.TODDLER'S PLAY MAT





BLOCK-5

CLUBHOUSE





## SECOND FLOOR PLAN

## **CLUBHOUSE AMENITIES**

INDOOR GAMES ROOM 67.VIDEO GAMES LOUNGE 68.MONOPOLY TABLE 69.SUB SOCCER TABLE 70.WALL SCRABBLE BOARD

#### FITNESS

81.GYM - CROSS FIT AREA 82.HANGING ROPES AND ROCK CLIMBING 83.GYM FLEXBIKE 84.SPECIALLY ABLED GYM 85.INTERACTIVE GYM 86.BUNGEE ROPES

WORKOUT 87.YOGA & AERO