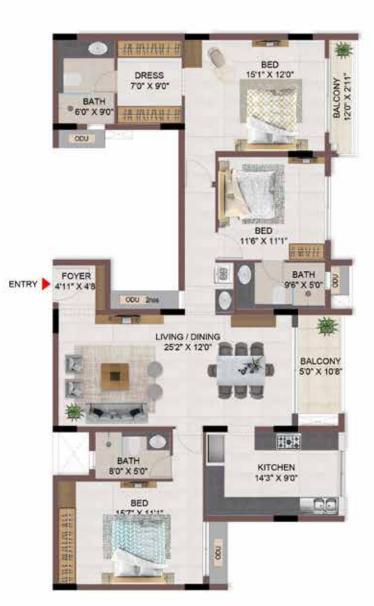

## 3BHK+3T

## TYPICAL FLOOR 1ST TO 5TH

| Block No.  | Unit No.    | Unit type | <ul> <li>A second state of the data state of the second state</li> </ul> |    | Total carpet<br>area (sqft) | Saleable area<br>(sqft) | Private terrace<br>area (sqft) |
|------------|-------------|-----------|--------------------------------------------------------------------------|----|-----------------------------|-------------------------|--------------------------------|
| BLOCK - 03 | G102 - G502 | 3BHK+3T   | 1304                                                                     | 53 | 1357                        | 1903                    | -                              |

## TYPICAL FLOOR 1ST TO 5TH

| Block No.  | Unit No.    | Unit type | <ul> <li>Annual state of the design of the state</li> </ul> |    | Total carpet<br>area (sqft) | Saleable area<br>(sqft) | Private terrace<br>area (sqft) |
|------------|-------------|-----------|-------------------------------------------------------------|----|-----------------------------|-------------------------|--------------------------------|
| BLOCK - 03 | F105 - F505 | 3BHK+3T   | 1283                                                        | 96 | 1379                        | 1913                    | -3                             |

#### TYPICAL FLOOR 1ST TO 5TH

| Block No.  | Unit No.    | Unit type | Carpet area<br>(sqft) |    | Total carpet<br>area (sqft) | Saleable area<br>(sqft) | Private terrace<br>area (sqft) |
|------------|-------------|-----------|-----------------------|----|-----------------------------|-------------------------|--------------------------------|
| BLOCK - 03 | E102 - E502 | 3BHK+3T   | 1304                  | 53 | 1357                        | 1914                    | -                              |

## TYPICAL FLOOR 1ST TO 5TH

| Block No.  | Unit No.    | Unit type | Carpet area<br>(sqft) | and a state of the second | Total carpet<br>area (sqft) | Saleable area<br>(sqft) | Private terrace<br>area (sqft) |
|------------|-------------|-----------|-----------------------|-------------------------------------------------------------------------------------------------------------------------------------------------------------------------------------------------------------------------------------------------------------------------------------------------------------------------------------------------------------------------------------------------------------------------------------------------------------------------------------------------------------------------------------------------------------------------------------------------------------------------------------------------------------------------------------------------------------------------------------------------------------------------------------------------------------------------------------------------------------------------------------------------------------------------------------------------------------------------------------------------------------------------------------------------------------------------------------------------------------------------------------------------------------------------------------------------------------------------------------------------------------------------------------------------------------------------------------------------------------------------------------------------------------------------------------------------------------------------------------------------------------------------------------------------------------------------------------------------------------------------------------------------------------------------------------------------------------------------------------------------------------------------------------------------------------------------------------------------------------------------------------------------------------------------------------------------------------------------------------------------------------------------------------------------------------------------------------------------------------------------------|-----------------------------|-------------------------|--------------------------------|
| BLOCK - 03 | D104 - D504 | 3BHK+3T   | 1291                  | 89                                                                                                                                                                                                                                                                                                                                                                                                                                                                                                                                                                                                                                                                                                                                                                                                                                                                                                                                                                                                                                                                                                                                                                                                                                                                                                                                                                                                                                                                                                                                                                                                                                                                                                                                                                                                                                                                                                                                                                                                                                                                                                                            | 1380                        | 1933                    | -                              |

# 3BHK+3T

#### TYPICAL FLOOR 1ST TO 5TH

| Block No.  | Unit No.    | Unit type | Carpet area<br>(sqft) | Balcony<br>area<br>(sqft) | Total carpet<br>area (sqft) | Saleable area<br>(sqft) | Private terrace<br>area (sqft) |
|------------|-------------|-----------|-----------------------|---------------------------|-----------------------------|-------------------------|--------------------------------|
| BLOCK - 03 | D102 - D502 | 3BHK+3T   | 1309                  | 96                        | 1405                        | 1956                    | -                              |
| BLOCK - 03 | D103 - D503 | 3BHK+3T   | 1309                  | 96                        | 1405                        | 1956                    | -                              |
| BLOCK - 03 | G108 - G508 | 3BHK+3T   | 1309                  | 96                        | 1405                        | 1972                    | -                              |