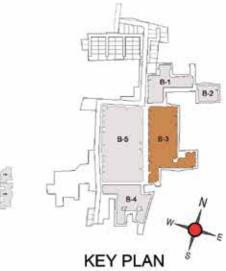

| 1699                        | 2355                    | -                              |







4BHK+4T





TYPICAL FLOOR 1ST TO 5TH

| Block No.  | Unit No.    | Unit type | Carpet area<br>(sqft) |     | Total carpet<br>area (sqft) | Saleable area<br>(sqft) | Private terrace<br>area (sqft) |
|------------|-------------|-----------|-----------------------|-----|-----------------------------|-------------------------|--------------------------------|
| BLOCK - 03 | B104 - B504 | 4BHK+4T   | 1580                  | 120 | 1700                        | 2361                    | -3                             |



## **CLUBHOUSE PLAN**

CLUBHOUSE



## GROUND FLOOR PLAN

## **CLUB HOUSE AMENITIES**

ENTERTAINMENT & CONVIENCE 56.MULTI PURPOSE HALL FEATURES & FACILITIES 101.DOUBLE HEIGHT ENTRANCE LOBBY 103.CONVENIENCE STORE 104.CLINIC 105.FMS ROOM 106.ASSOCIATION ROOM 107.LAUNDRY 108