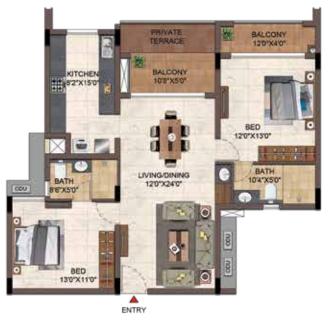

## UNIT PLAN

1BHK-1T- A 108 - A 408 & DG05 3BHK-2T- A G06 - A 406 B G07 - B 407 B G08 - B 408 D G04 - D 404 D 105 - D 405

UNIT NO - D G05

UNIT NO - A G06 - A 406 A G07 - A 407 B G07 - B 407 B G08 - B 408 D G04 - A 404 D 105 - D 405

| UNIT NO.      | APARTMENT | CARPET AREA<br>(SQ.FT) | BALCONY AREA<br>(SQ.FT) | TOTAL CARPET<br>AREA (SQ.FT) | SALEABLE AREA<br>(SQ.FT) | PRIVATE<br>TERRACE (SQ.FT) |
|---------------|-----------|------------------------|-------------------------|------------------------------|--------------------------|----------------------------|
| A G06 - A 406 | 3BHK - 2T | 767                    | 35                      | 802                          | 1156                     |                            |
| A G07 - A 407 | 3BHK - 2T | 767                    | 35                      | 802                          | 1155                     |                            |
| A 108 - A 408 | 1BHK - 1T | 402                    | 31                      | 433                          | 621                      |                            |
| B G07 - B 407 | 3BHK - 2T | 767                    | 35                      | 802                          | 1150                     |                            |
| B G08 - B 408 | 3BHK - 2T | 767                    | 35                      | 802                          | 1148                     |                            |
| D G04         | 3BHK - 2T | 767                    | 35                      | 802                          | 1156                     |                            |
| D 104 - D 404 | 3BHK - 2T | 767                    | 35                      | 802                          | 1152                     |                            |
| D G05         | 18HK - 1T | 494                    | 35                      | 529                          | 758                      |                            |
| D 105 - D 405 | 3BHK - 2T | 767                    | 35                      | 802                          | 1152                     |                            |