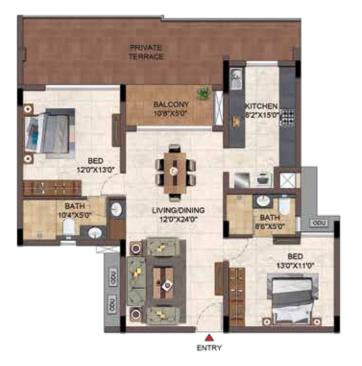

2BHK-2T- L G04 3BHK-3T- L G03 - L 403 L 104 - L 404

UNIT NO - L 103 - L 403 L 104 - L 404

PRIVATE BALCONY 10'8'X4'0' -BALCONY 102°X5'0" KITCHEN 82 X140 BED 110"X110" . 0 BED 11'0'X12'0" BATH 18 FT 1 LIVING/DINING 11'6"X24'0" BATH 80'X50 2011/X54 BATH 90"X5'0" 000 -0 BED 130"X11"0" ENTRY

GROUND FLOOR

UNIT NO - L G03

| UNIT NO.      | APARTMENT | CARPET AREA<br>(SQ.FT) | BALCONY AREA<br>(SQ.FT) | TOTAL CARPET<br>AREA (SQ.FT) | SALEABLE AREA<br>(SQ.FT) | PRIVATE<br>TERRACE (SQ.FT) |
|---------------|-----------|------------------------|-------------------------|------------------------------|--------------------------|----------------------------|
| L G03         | 38HK - 3T | 1052                   | 94                      | 1146                         | 1612                     | 179                        |
| L 103 - L 403 | 38HK - 3T | 1052                   | 94                      | 1146                         | 1611                     |                            |
| L G04         | 28HK - 2T | 861                    | 51                      | 912                          | 1306                     |                            |
| L 104 - L 404 | 38HK - 3T | 1052                   | 94                      | 1146                         | 1613                     |                            |