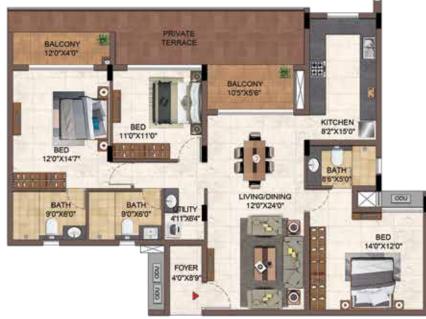

2BHK-2T- L G04 3BHK-3T- L G03 - L 403 L 104 - L 404

UNIT NO - L 103 - L 403 L 104 - L 404

PRIVATE BALCONY 10'8'X4'0' -BALCONY 102°X5'0" KITCHEN 82 X140 BED 110"X110" . 0 BED 11'0'X12'0" BATH 18 FT 1 LIVING/DINING 11'6"X24'0" BATH 80'X50 2011/X54 BATH 90"X5'0" 000 -0 BED 130"X11"0" ENTRY