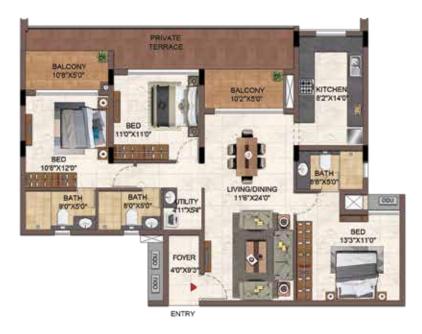

2BHK-2T- L G04 3BHK-3T- L G03 - L 403 L 104 - L 404

UNIT NO - L 103 - L 403 L 104 - L 404

PRIVATE BALCONY 10'8'X4'0' -BALCONY 102°X5'0" KITCHEN 82 X140 BED 110"X110" . 0 BED 11'0'X12'0" BATH 18 FT 1 LIVING/DINING 11'6"X24'0" BATH 80'X50 2011/X54 BATH 90"X5'0" 000 -0 BED 130"X11"0" ENTRY

GROUND FLOOR

UNIT NO - L G03

| UNIT NO.      | APARTMENT | CARPET AREA<br>(SQ.FT) | BALCONY AREA<br>(SQ.FT) | TOTAL CARPET<br>AREA (SQ.FT) | SALEABLE AREA<br>(SQ.FT) | PRIVATE<br>TERRACE (SQ.FT) |
|---------------|-----------|------------------------|-------------------------|------------------------------|--------------------------|----------------------------|
| L G03         | 38HK - 3T | 1052                   | 94                      | 1146                         | 1612                     | 179                        |
| L 103 - L 403 | 38HK - 3T | 1052                   | 94                      | 1146                         | 1611                     |                            |
| L G04         | 28HK - 2T | 861                    | 51                      | 912                          | 1306                     |                            |
| L 104 - L 404 | 38HK - 3T | 1052                   | 94                      | 1146                         | 1613                     |                            |