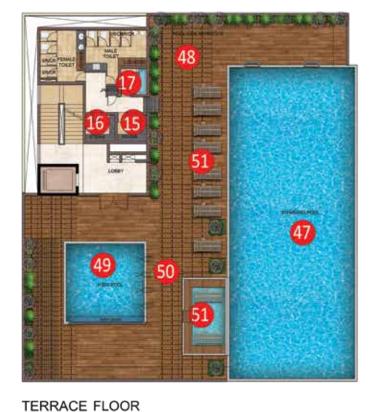

#### FIRST FLOOR PLAN

SECOND FLOOR

- INDOOR AMENITIES
- 2. 3D Home Theatre
- 6. Salon and spa
- 8. Gym
- 9. Interactive Gym 10. Cross fit Corner
- 10. Cross fit Con
- Boxing corner
  Weightlifting
- 12. Weight 13. Yoga
- 14. Aerobics / Dance floor
- 15. Sauna
- 16. Steam
- 17. Jacuzzi
- 19. Interactive wall and floor games
- 20. Augmented Rock climbing wall
- 21. Gaming Arcade
- 22. Hookey ring toss
- 23. Ball pool
- 34. Day care centre
- 35. Kids waiting lounge
- 37. Short story vending machine
- 38. Clipping board
- 39. Association room
- 47. Swimming Pool
- 48. Pool side Barbeque
- 49. Kids Pool
- 50. Water play jets
- 51. Pool side lounges