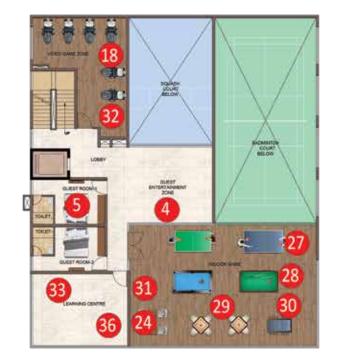

#### FIRST FLOOR PLAN

SECOND FLOOR

- INDOOR AMENITIES
- 2. 3D Home Theatre
- 6. Salon and spa
- 8. Gym
- 9. Interactive Gym 10. Cross fit Corner
- 10. Cross fit Con
- Boxing corner
  Weightlifting
- 12. Weight 13. Yoga
- 14. Aerobics / Dance floor
- 15. Sauna
- 16. Steam
- 17. Jacuzzi
- 19. Interactive wall and floor games
- 20. Augmented Rock climbing wall
- 21. Gaming Arcade
- 22. Hookey ring toss
- 23. Ball pool
- 34. Day care centre
- 35. Kids waiting lounge
- 37. Short story vending machine
- 38. Clipping board
- 39. Association room
- 47. Swimming Pool
- 48. Pool side Barbeque
- 49. Kids Pool
- 50. Water play jets
- 51. Pool side lounges