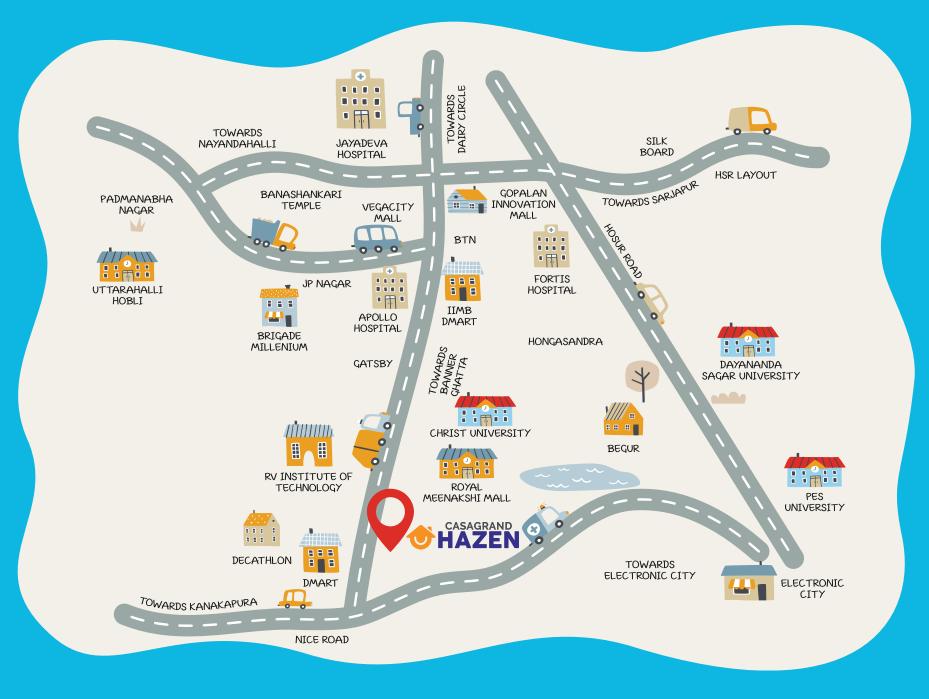

## LOCATION MAP

## LOCATION ADVANTAGES

kms

.6

8۱

Hazen is located on the Bannerghatta Road and is well connected to Bengaluru's prime locations. The long stretch covers important locations such as JP Nagar, Jayanagar, BTM Layout NIMHANS and Dairy Circle. All you need are minutes not hours to travel from one place to another. Such ease of access and connectivity is a rarity in Bengaluru and that's what makes Hazen a prized possession. The development around will further contribute to the growth of the region and its value in the real estate market.

#### TRANSPORTATION

| 1 | Upcoming Hulimavu Gate<br>Metro Station | 2  |
|---|-----------------------------------------|----|
| 2 | Gottigere Bus Stop                      | 2  |
| 3 | Bilekahalli Bus Stop                    | 4  |
| 4 | Jayadeva Hospital Metro Station         | 6  |
| 5 | Majestic Bus Stand                      | 16 |
| 6 | KSR Bengaluru City Junction             | 16 |
| 7 | Kempegowda International                |    |
|   | Airport Bengaluru                       |    |
| 8 | Nico Poad Junction                      |    |

## EMPLOYMENT HUBS

| 1 | Divyasree Towers                   | 6.9 |
|---|------------------------------------|-----|
| 2 | IBM Subrahmanya Arcade             | 7.5 |
| 3 | IBC Knowledge Park, SG Palya       | 8.5 |
| 4 | AMR Tech Park                      | g   |
| 5 | Global Tech Park, Langford Gardens | 13  |
|   |                                    |     |

## SCHOOLS

| 1 | Vibgyor High School                | 2.1 |
|---|------------------------------------|-----|
| 2 | BGS National Public School,        |     |
|   | Hulimavu                           | 2.7 |
| 3 | AECS Magnolia School               | 2.9 |
| 4 | Radcliffe School                   | 2.9 |
| 5 | Narayana E Techno School, JP Nagar | 4.9 |
| 6 | Presidency School,Bilekahalli      | 6.5 |

#### COLLEGES 1 AECS Magnolia Maaruti PU and Nursing College 0.65 Christ University Bannerghatta 2 Road Campus, Hulimavu 2.5 Aashvi Degree College 2.5 3 T John College, Gottigere 3.9 4 IIM-Bangalore, Bilekahalli 4.5 5 AMC Engineering College 4.7 6 BMS College of Commerce and 7 Management, Basavangudi 12.3 BMS College of Engineering, 8 Basavangudi 12.4 HOSPITALS Apollo Hospitals, Bannerghatta 4.3 1 Fortis Hospital, Bannerghatta Road 4.5 2 Jayadeva Hospital 6.8 3 Sagar Hospitals, Jayanagar 8.5 4 NIMHANS, Bangalore 9.9 5 SHOPPING & ENTERTAINMENT Decathlon 0.65 Royal Meenakshi Mall 1.75 2 D Mart, Gottigere 1.9 3 Vishal Mega mart 4.3 4 **Eagle Ridge Resort** 4.5

| 6 | Vega City Mall + PVR | 5. |
|---|----------------------|----|
|   |                      |    |

- 7 Gopalan Innovation Mall 6.4
- 8 Bannerghata National Park 8.7

## NEIGHBOURHOODS

| 1            | Hulimavu            | 1.5 |
|--------------|---------------------|-----|
| 2            | Kalena Agrahara     | 1.6 |
| 3            | Chandrasekarapura   | 1.9 |
| 4            | Kothnur             | 2.5 |
| 5            | Arekere             | 3   |
| 6            | Akshayanagar        | 4   |
| 7            | Anjanapura Township | 4.5 |
| 8            | Bommanahalli        | 6   |
| 9            | Begur               | 6   |
| 10           | JP Nagar            | 6.5 |
| 11           | BTM Layout          | 7   |
| 12           | Jayanagar           | 8   |
| 13           | HSR Layout          | 8   |
| 14           | Electronic City     | 11  |
|              |                     |     |
| (P)          |                     |     |
| X            | ature 1             |     |
| $\checkmark$ |                     | A   |
|              |                     |     |
|              |                     |     |