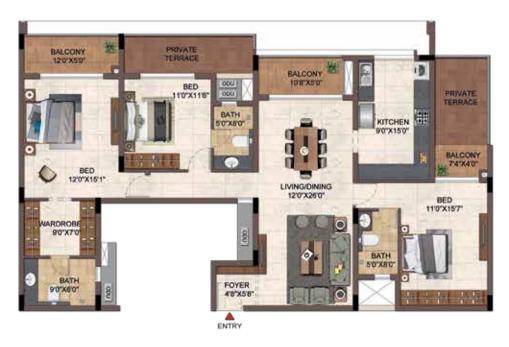

1

GROUND FLOOR

UNIT NO - P 101- 401



| UNIT NO.      | APARTMENT<br>TYPE | CARPET AREA<br>(SQ.FT) | BALCONY AREA<br>(SQ.FT) | TOTAL CARPET<br>AREA (SQ.FT) | SALEABLE AREA<br>(SQ.FT) | PRIVATE<br>TERRACE (SQ.FT) |
|---------------|-------------------|------------------------|-------------------------|------------------------------|--------------------------|----------------------------|
| P G01         | 2BHK - 2T         | 1077                   | 132                     | 1209                         | 1715                     | 137                        |
| P 101 - P 401 | 4BHK - 4T         | 1552                   | 163                     | 1715                         | 2425                     |                            |

#### 3BHK-3T- NG01-N401



UNIT NO - N 101 - N 401





UNIT NO - N G01

| UNIT NO.      | APARTMENT<br>TYPE | CARPET AREA<br>(SQ.FT) | BALCONY AREA<br>(SQ.FT) | TOTAL CARPET<br>AREA (SQ.FT) | SALEABLE AREA<br>(SQ.FT) | PRIVATE<br>TERRACE (SQ.FT) |
|---------------|-------------------|------------------------|-------------------------|------------------------------|--------------------------|----------------------------|
| N G01         | 3BHK - 3T         | 1291                   | 141                     | 1432                         | 2034                     | 161                        |
| N 101 - N 401 | 3BHK - 3T         | 1292                   | 141                     | 1433                         | 2034                     |                            |









UNIT NO - L 107 - L 407

TYPICAL FLOOR





GROUND FLOOR

UNIT NO -