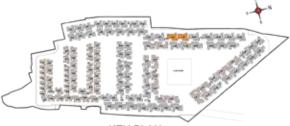

------------|-------------------------|------------------------------|--------------------------|----------------------------|
| L G03         | 38HK - 3T | 1052                   | 94                      | 1146                         | 1612                     | 179                        |
| L 103 - L 403 | 38HK - 3T | 1052                   | 94                      | 1146                         | 1611                     |                            |
| L G04         | 28HK - 2T | 861                    | 51                      | 912                          | 1306                     |                            |
| L 104 - L 404 | 38HK - 3T | 1052                   | 94                      | 1146                         | 1613                     |                            |



KEY PLAN





UNIT NO - F 101 - F 401 F 102 - F 402





UNIT NO - F G01 F G02

| UNIT NO.      | APARTMENT | CARPET AREA<br>(SQ.FT) | BALCONY AREA<br>(SQ.FT) | TOTAL CARPET<br>AREA (SQ.FT) | SALEABLE AREA<br>(SQ.FT) | PRIVATE<br>TERRACE (SQ.FT) |
|---------------|-----------|------------------------|-------------------------|------------------------------|--------------------------|----------------------------|
| F G01         | 28HK - 2T | 902                    | 102                     | 1004                         | 1418                     | 43                         |
| F 101 - F 401 | 28HK - 2T | 902                    | 102                     | 1004                         | 1418                     |                            |
| F G02         | 28HK - 2T | 902