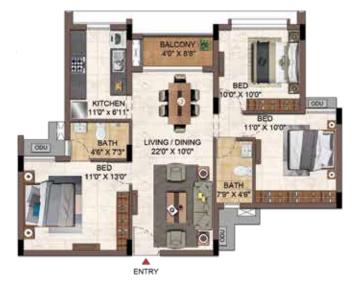

## FLOOR PLAN

## UNIT PLAN

1BHK-1T- A 108 - A 408 & DG05 3BHK-2T- A G06 - A 406 B G07 - B 407 B G08 - B 408 D G04 - D 404 D 105 - D 405

UNIT NO - D G05

UNIT NO - A G06 - A 406 A G07 - A 407 B G07 - B 407 B G08 - B 408 D G04 - A 404 D 105 - D 405

| UNIT NO.      | APARTMENT | CARPET AREA<br>(SQ.FT) | BALCONY AREA<br>(SQ.FT) | TOTAL CARPET<br>AREA (SQ.FT) | SALEABLE AREA<br>(SQ.FT) | PRIVATE<br>TERRACE (SQ.FT) |
|---------------|-----------|------------------------|-------------------------|------------------------------|--------------------------|----------------------------|
| A G06 - A 406 | 3BHK - 2T | 767                    | 35                      | 802                          | 1156                     |                            |
| A G07 - A 407 | 3BHK - 2T | 767                    | 35                      | 802                          | 1155                     |                            |
| A 108 - A 408 | 1BHK - 1T | 402                    | 31                      | 433                          | 621                      |                            |
| B G07 - B 407 | 3BHK - 2T | 767                    | 35                      | 802                          | 1150                     |                            |
| B G08 - B 408 | 3BHK - 2T | 767                    | 35                      | 802                          | 1148                     |                            |
| D G04         | 3BHK - 2T | 767                    | 35                      | 802                          | 1156                     |                            |
| D 104 - D 404 | 3BHK - 2T | 767                    | 35                      | 802                          | 1152                     |                            |
| D G05         | 18HK - 1T | 494                    | 35                      | 529                          | 758                      |                            |
| D 105 - D 405 | 3BHK - 2T | 767                    | 35                      | 802                          | 1152                     |                            |