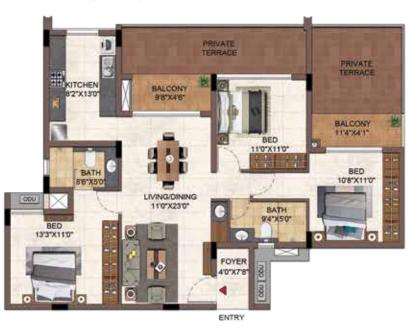

2BHK-2T- L G04 3BHK-3T- L G03 - L 403 L 104 - L 404

UNIT NO - L 103 - L 403 L 104 - L 404

PRIVATE BALCONY 10'8'X4'0' -BALCONY 102°X5'0" KITCHEN 82 X140 BED 110"X110" . 0 BED 11'0'X12'0" BATH 18 FT 1 LIVING/DINING 11'6"X24'0" BATH 80'X50 2011/X54 BATH 90"X5'0" 000 -0 BED 130"X11"0" ENTRY