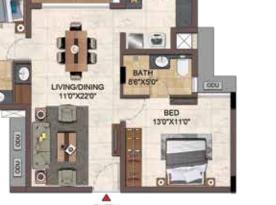

1BHK-1T

STUDY- N G04

3BHK-3T- N G02 - N 402, N G03 - N 403, N 104 - N 404 P G03 - P 403

UNIT NO - N 104 - N 404

TYPICAL FLOOR

UNIT NO - N G04

| UNIT NO.                       | APARTMENT<br>TYPE | CARPET AREA<br>(SQ.FT) | BALCONY AREA<br>(SQ.FT) | TOTAL CARPET<br>AREA (SQ.FT) | SALEABLE AREA<br>(SQ.FT) | PRIVATE<br>TERRACE (SQ.FT) |
|--------------------------------|-------------------|------------------------|-------------------------|------------------------------|--------------------------|----------------------------|
| N G02, N G03                   | 2BHK - 2T         | 853                    | 102                     | 955                          | 1355,1354                | 43                         |
| N 102 - N 402<br>N 103 - N 403 | 2BHK - 2T         | 853                    | 102                     | 955                          | 1355, 1354               | -                          |
| N G04                          | 1BHK - 1T         | 727                    | 102                     | 829                          | 1191                     | 43                         |
| N 104 - N 404                  | 2BHK - 2T         | 853                    | 102                     | 955                          | 1357                     |                            |
| P G03                          | 2BHK - 2T         | 853                    | 102                     | 955                          | 1351                     | 43                         |
| P 103 - P 403                  | 2BHK - 2T         | 853                    | 102                     | 955                          | 1351                     |                            |