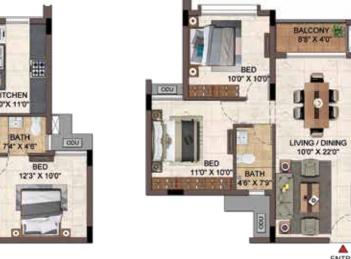

## FLOOR PLAN

## UNIT PLAN

1BHK-1T- A 108 - A 408 & DG05 3BHK-2T- A G06 - A 406 B G07 - B 407 B G08 - B 408 D G04 - D 404 D 105 - D 405

UNIT NO - D G05

UNIT NO - A G06 - A 406 A G07 - A 407 B G07 - B 407 B G08 - B 408 D G04 - A 404 D 105 - D 405

| UNIT NO.      | APARTMENT | CARPET AREA<br>(SQ.FT) | BALCONY AREA<br>(SQ.FT) | TOTAL CARPET<br>AREA (SQ.FT) | SALEABLE AREA<br>(SQ.FT) | PRIVATE<br>TERRACE (SQ.FT) |
|---------------|-----------|------------------------|-------------------------|------------------------------|--------------------------|----------------------------|
| A G06 - A 406 | 3BHK - 2T | 767                    | 35                      | 802                          | 1156                     |                            |
| A G07 - A 407 | 3BHK - 2T | 767                    | 35                      | 802                          | 1155                     |                            |
| A 108 - A 408 | 1BHK - 1T | 402                    | 31                      | 433                          | 621                      |                            |
| B G07 - B 407 | 3BHK - 2T | 767                    | 35                      | 802                          | 1150                     |                            |
| B G08 - B 408 | 3BHK - 2T | 767                    | 35                      | 802                          | 1148                     |                            |
| D G04         | 3BHK - 2T | 767                    | 35                      | 802                          | 1156                     |                            |
| D 104 - D 404 | 3BHK - 2T | 767                    | 35                      | 802                          | 1152                     |                            |
| D G05         | 18HK - 1T | 494                    | 35                      | 529                          | 758                      |                            |
| D 105 - D 405 | 3BHK - 2T | 767                    | 35                      | 802                          | 1152                     |                            |