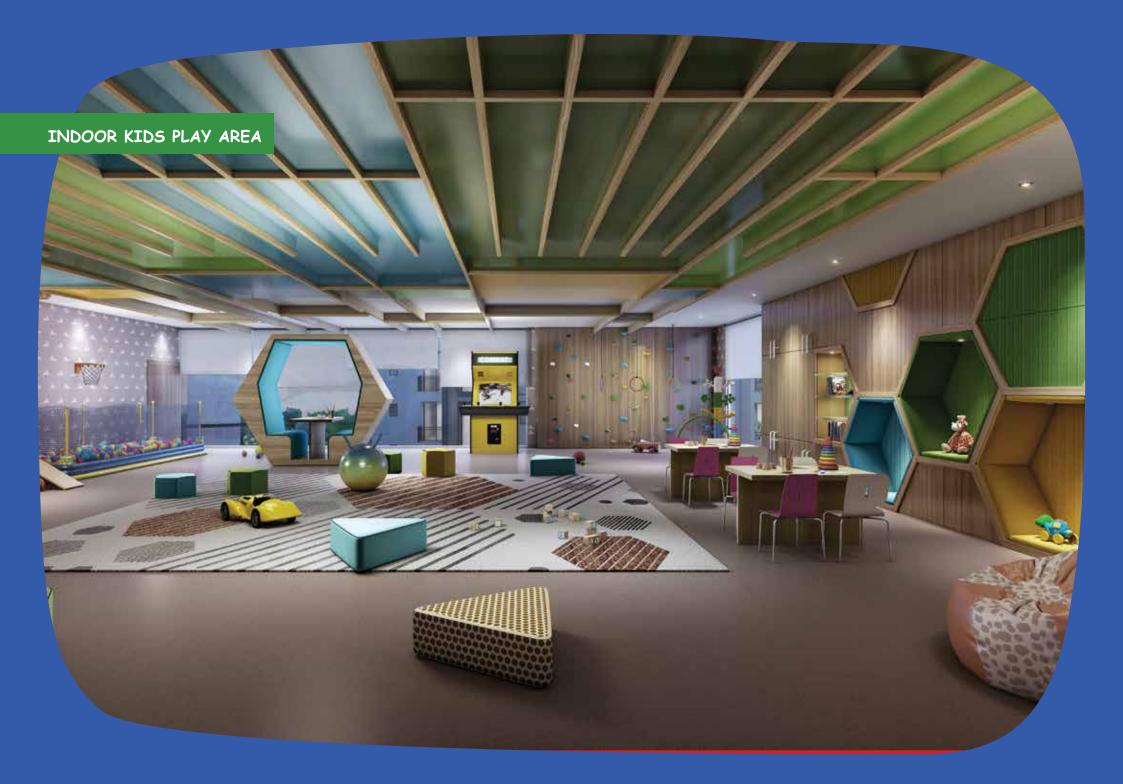

With over 100+ amenities, 60 exclusively for kids, Casagrand Hazen is the right place for your kid to explore and learn in the most fun way possible. Each amenity is aptly designed giving importance to the kids' physical and cognitive growth. The amenities are built with top safety features and puts your kids comfort and safety first.

#### KIDS FUN AND RECREATION

- 18 Virtual reality games
- 19 Interactive wall and floor games
- 20 Augmented rock climbing wall
- 21 Gaming arcade
- 22 Hookey ring toss
- 23 Ball pool
- 24 Magnetic wall games

#### KIDS LEARNING AND DEVELOPMENT

- 33 Learning centre
- 34 Day care centre
- 35 Kids waiting lounge
- 36 Art and craft corner
- 37 Short story vending machine
- 38 Clipping board