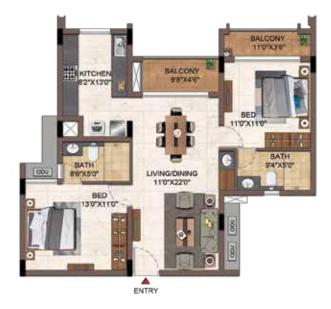

## UNIT PLAN

1BHK-1T- A 108 - A 408 & DG05 3BHK-2T- A G06 - A 406 B G07 - B 407 B G08 - B 408 D G04 - D 404 D 105 - D 405

UNIT NO - D G05

UNIT NO - A G06 - A 406 A G07 - A 407 B G07 - B 407 B G08 - B 408 D G04 - A 404 D 105 - D 405

| UNIT NO.      | APARTMENT | CARPET AREA<br>(SQ.FT) | BALCONY AREA<br>(SQ.FT) | TOTAL CARPET<br>AREA (SQ.FT) | SALEABLE AREA<br>(SQ.FT) | PRIVATE<br>TERRACE (SQ.FT) |
|---------------|-----------|------------------------|-------------------------|------------------------------|--------------------------|----------------------------|
| A G06 - A 406 | 3BHK - 2T | 767                    | 35                      | 802                          | 1156                     |                            |
| A G07 - A 407 | 3BHK - 2T | 767                    | 35                      | 802                          | 1155                     |                            |
| A 108 - A 408 | 1BHK - 1T | 402                    | 31                      | 433                          | 621                      |                            |
| B G07 - B 407 | 3BHK - 2T | 767                    | 35                      | 802                          | 1150                     |                            |
| B G08 - B 408 | 3BHK - 2T | 767                    | 35                      | 802                          | 1148                     |                            |
| D G04         | 3BHK - 2T | 767                    | 35                      | 802                          | 1156                     |                            |
| D 104 - D 404 | 3BHK - 2T | 767                    | 35                      | 802                          | 1152                     |                            |
| D G05         | 18HK - 1T | 494                    | 35                      | 529                          | 758                      |                            |
| D 105 - D 405 | 3BHK - 2T | 767                    | 35                      | 802                          | 1152                     |                            |