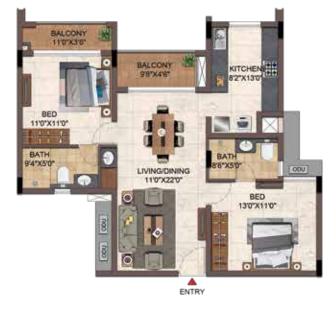

1BHK-1T- BG03, CG03

2BHK-2T- B G01 - B 401, B G02 - B 402 B 103 - B 403, B G04 - B 404 B G05 - B 405, B G06 - B 406 C G01 - C 401, C G02 - C 402 C 103 - C 403, C G04 - C 404

UNIT NO - B G03 GROUND FLOOR C G03

| UNIT NO.      | APARTMENT<br>TYPE | CARPET AREA<br>(SQ.FT) | BALCONY AREA<br>(SQ.FT) | TOTAL CARPET<br>AREA (SQ.FT) | SALEABLE AREA<br>(SQ.FT) | PRIVATE<br>TERRACE (SQ.FT |
|---------------|-------------------|------------------------|-------------------------|------------------------------|--------------------------|---------------------------|
| B G01 - B 401 | 28HK - 2T         | 646                    | 35                      | 681                          | 999                      | - 24                      |
| B G02 - B 402 | 2BHK - 2T         | 646                    | 35                      | 681                          | 997                      | S#                        |
| B G03         | 1BHK - 1T         | 452                    | 35                      | 487                          | 703                      | 3 <b>9</b>                |
| B 103 - B 403 | 28HK - 2T         | 646                    | 35                      | 681                          | 996                      | 3÷                        |
| B G04 - B 404 | 2BHK - 2T         | 646                    | 35                      | 681                          | 999                      | 1÷                        |
| B G05 - B 405 | 2BHK - 2T         | 646                    | 35                      | 681                          | 997                      | 84                        |
| B G06 - B 406 | 28HK - 2T         | 646                    | 35                      | 681                          | 998                      | 3¥                        |
| C G01- C 401  | 2BHK - 2T         | 646                    | 35                      | 681                          | 999                      |                           |
| C G02 - C 402 | 2BHK - 2T         | 646                    | 35                      | 681                          | 997                      | 3. A                      |
| C G03         | 1BHK - 1T         | 452                    | 35                      | 487                          | 703                      | 54<br>                    |
| C 103 - C 403 | 2BHK - 2T         | 646                    | 35                      | 681                          | 998                      |                           |
| C G04         | 2BHK - 2T         | 646                    | 35                      | 681                          | 998                      | 3a                        |
| C 104 - C 404 | 2BHK - 2T         | 646                    | 35                      | 681                          | 999                      |                           |