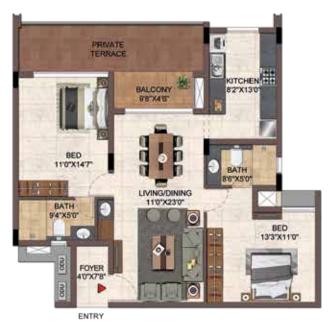

Ν

UNIT NO - D G03

GROUND FLOOR

| UNIT NO.      | APARTMENT<br>TYPE | CARPET AREA<br>(SQ.FT) | BALCONY AREA<br>(SQ.FT) | TOTAL CARPET<br>AREA (SQ.FT) | SALEABLE AREA<br>(SQ.FT) | PRIVATE<br>TERRACE (SQ.FT) |
|---------------|-------------------|------------------------|-------------------------|------------------------------|--------------------------|----------------------------|
| A G01 - A 401 | 2BHK - 2T         | 646                    | 35                      | 681                          | 999                      |                            |
| A G02 - A 402 | 2BHK - 2T         | 646                    | 35                      | 681                          | 998                      |                            |
| A G03         | 2BHK - 2T         | 646                    | 35                      | 681                          | 998                      |                            |
| A 103 - A 403 | 2BHK - 2T         | 646                    | 35                      | 681                          | 999                      |                            |
| A G04 - A 404 | 2BHK - 2T         | 646                    | 35                      | 681                          | 998                      |                            |
| D G01- D 401  | 2BHK - 2T         | 646                    | 35                      | 681                          | 997                      |                            |
| D G02 - D 402 | 2BHK - 2T         | 646                    | 35                      | 681                          | 997                      |                            |
| D G03         | 1BHK - 1T         | 558                    | 35                      | 593                          | 879                      |                            |
| D 103 - D 403 | 2BHK - 2T         | 646                    | 35                      | 681                          | 998                      |                            |