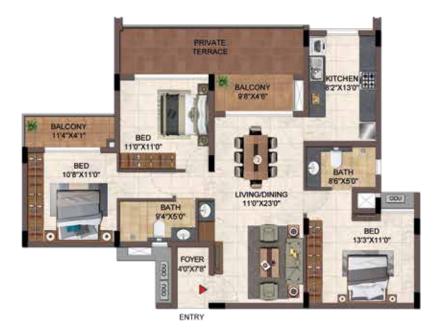

1BHK-1T

STUDY - K G04 2BHK-2T- E G02 - E 402 K G01 - K 401 K G02 - K 402 K G03 - K 403 K 104 - K 404 J G04 - J 404 J G05 - J 405

UNIT NO - K G04

GROUND FLOOR

| UNIT NO                        | APARTMENT | CARPET AREA<br>(SQ.FT) | BALCONY AREA<br>(SQ.FT) | TOTAL CARPET<br>AREA (SQ.FT) | SALEABLE AREA<br>(SQ.FT) | PRIVATE<br>TERRACE (SQ.FT) |
|--------------------------------|-----------|------------------------|-------------------------|------------------------------|--------------------------|----------------------------|
| E G02                          | 2BHK - 2T | 746                    | 82                      | 828                          | 1190                     | 39                         |
| E 102 - E 402                  | 2BHK - 2T | 746                    | 82                      | 828                          | 1190                     |                            |
| K G01, K G02                   | 2BHK - 2T | 746                    | 82                      | 828                          | 1188, 1189               | 39                         |
| K 101 - K 401<br>K 102 - K 402 | 2BHK - 2T | 746                    | 82                      | 828                          | 1188, 1189               |                            |
| K G03                          | 1BHK - 1T | 746                    | 82                      | 828                          | 1189                     | 39                         |
| K 103 - K 403                  | 2BHK - 2T | 746                    | 82                      | 828                          | 1189                     |                            |
| K G04                          | 18HK - 1T | 619                    | 82                      | 701                          | 1023                     | 39                         |
| K 104 - K 404                  | 2BHK - 2T | 746                    | 82                      | 828                          | 1190                     |                            |
| J G04, J G05                   | 2BHK - 2T | 746                    | 82                      | 828                          | 1191, 1189               | 39                         |
| J 104 - A 404<br>J 105 - A 405 | 2BHK - 2T | 746                    | 82                      | 828                          | 1191, 1189               |                            |

UNIT NO -E 102 - E 402, K 101 - K 401 K 102 - K 402, K 103 - K 403 K 104 - K 404, J 104 - J 404 J 105 - J 405

UNIT NO - E G02, K G01, K G02 K G03, J G04 J G05

GROUND FLOOR

1BHK-1T STUDY - J G09 2BHK-2T- J G07 - J 407 J 109 - J 409