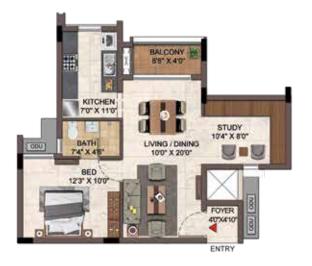

1BHK-1T STUDY- E G05 2BHK-2T- E105 - E405

TYPICAL FLOOR

UNIT NO - E 105 - E 405

| UNIT NO.      | APARTMENT<br>TYPE | CARPET AREA<br>(BQ.FT) | BALCONY AREA<br>(SQ.FT) | TOTAL CARPET<br>AREA (SQ.FT) | SALEABLE AREA<br>(SQ.FT) | PRIVATE<br>TERRACE (SQ.FT) |
|---------------|-------------------|------------------------|-------------------------|------------------------------|--------------------------|----------------------------|
| E G05         | 1BHK - 1T         | 647                    | 44                      | 691                          | 1008                     | 46                         |
| E 105 - E 405 | 2BHK - 2T         | 741                    | 44                      | 785                          | 1134                     |                            |