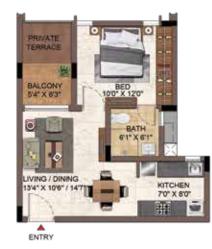

2BHK-2T- L G04 3BHK-3T- L G03 - L 403 L 104 - L 404

UNIT NO - L 103 - L 403 L 104 - L 404

PRIVATE BALCONY 10'8'X4'0' -BALCONY 102°X5'0" KITCHEN 82 X140 BED 110"X110" . 0 BED 11'0'X12'0" BATH 18 FT 1 LIVING/DINING 11'6"X24'0" BATH 80'X50 2011/X54 BATH 90"X5'0" 000 -0 BED 130"X11"0" ENTRY

GROUND FLOOR

UNIT NO - L G03

| UNIT NO.      | APARTMENT | CARPET AREA<br>(SQ.FT) | BALCONY AREA<br>(SQ.FT) | TOTAL CARPET<br>AREA (SQ.FT) | SALEABLE AREA<br>(SQ.FT) | PRIVATE<br>TERRACE (SQ.FT) |
|---------------|-----------|------------------------|-------------------------|------------------------------|--------------------------|----------------------------|
| L G03         | 38HK - 3T | 1052                   | 94                      | 1146                         | 1612                     | 179                        |
| L 103 - L 403 | 38HK - 3T | 1052                   | 94                      | 1146                         | 1611                     |                            |
| L G04         | 28HK - 2T | 861                    | 51                      | 912                          | 1306                     |                            |
| L 104 - L 404 | 38HK - 3T | 1052                   | 94                      | 1146                         | 1613                     |                            |