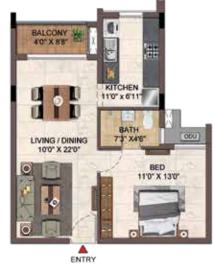

UNIT NO -A G01 - A 401, A G02 - A 402 A G03 - A 403, A G04 - A 404 D G01 - D 401, D G02 - D 402 D 103 - D 403

2BHK-2T- A G05 - A 405 3BHK-2T- D G06 - A 406

ENTRY

UNIT NO - D G06 - D 406

TYPICAL FLOOR

KITCHEN 6'11" X 11'0

BATH 73" X 4'6"

BED 13'0" X 11'0"

[000]

TYPICAL FLOOR

UNIT NO - A G05 - A 405

| UNIT NO.      | APARTMENT<br>TYPE | CARPET AREA<br>(SQ.FT) | BALCONY AREA<br>(SQ.FT) | TOTAL CARPET<br>AREA (SQ.FT) | SALEABLE AREA<br>(SQ.FT) | PRIVATE<br>TERRACE (SQ.FT) |
|---------------|-------------------|------------------------|-------------------------|------------------------------|--------------------------|----------------------------|
| A G05 - A 405 | 2BHK - 2T         | 628                    | 35                      | 663                          | 970                      |                            |
| D G06         | 3BHK - 2T         | 767                    | 35                      | 802                          | 1155                     |                            |
| D 106 - D 406 | 3BHK - 2T         | 767                    | 35                      | 802                          | 1157                     |                            |