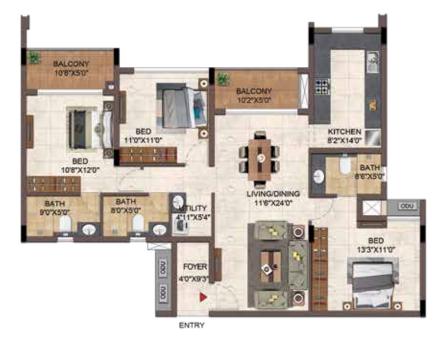

## FLOOR PLAN

## UNIT PLAN

1BHK-1T- A 108 - A 408 & DG05 3BHK-2T- A G06 - A 406 B G07 - B 407 B G08 - B 408 D G04 - D 404 D 105 - D 405

UNIT NO - D G05

UNIT NO - A G06 - A 406 A G07 - A 407 B G07 - B 407 B G08 - B 408 D G04 - A 404 D 105 - D 405

| UNIT NO.      | APARTMENT | CARPET AREA<br>(SQ.FT) | BALCONY AREA<br>(SQ.FT) | TOTAL CARPET<br>AREA (SQ.FT) | SALEABLE AREA<br>(SQ.FT) | PRIVATE<br>TERRACE (SQ.FT) |
|---------------|-----------|------------------------|-------------------------|------------------------------|--------------------------|----------------------------|
| A G06 - A 406 | 3BHK - 2T | 767                    | 35                      | 802                          | 1156                     |                            |
| A G07 - A 407 | 3BHK - 2T | 767                    | 35                      | 802                          | 1155                     |                            |
| A 108 - A 408 | 1BHK - 1T | 402                    | 31                      | 433                          | 621                      |                            |
| B G07 - B 407 | 3BHK - 2T | 767                    | 35                      | 802                          | 1150                     |                            |
| B G08 - B 408 | 3BHK - 2T | 767                    | 35                      | 802                          | 1148                     |                            |
| D G04         | 3BHK - 2T | 767                    | 35                      | 802                          | 1156                     |                            |
| D 104 - D 404 | 3BHK - 2T | 767                    | 35                      | 802                          | 1152                     |                            |
| D G05         | 18HK - 1T | 494                    | 35                      | 529                          | 758                      |                            |
| D 105 - D 405 | 3BHK - 2T | 767                    | 35                      | 802                          | 1152                     |                            |