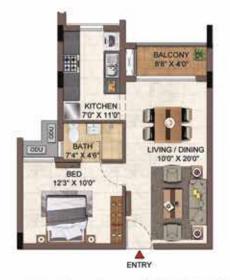

## FLOOR PLAN

## UNIT PLAN

1BHK-1T- A 108 - A 408 & DG05 3BHK-2T- A G06 - A 406 B G07 - B 407 B G08 - B 408 D G04 - D 404 D 105 - D 405

UNIT NO - D G05

UNIT NO - A G06 - A 406 A G07 - A 407 B G07 - B 407 B G08 - B 408 D G04 - A 404 D 105 - D 405