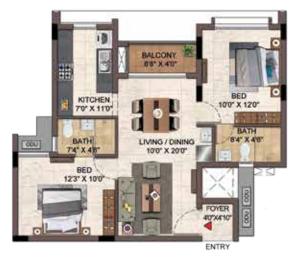

1BHK-1T- BG03, CG03

2BHK-2T- B G01 - B 401, B G02 - B 402 B 103 - B 403, B G04 - B 404 B G05 - B 405, B G06 - B 406 C G01 - C 401, C G02 - C 402 C 103 - C 403, C G04 - C 404

UNIT NO - B G03 GROUND FLOOR C G03

| UNIT NO.      | APARTMENT<br>TYPE | CARPET AREA<br>(SQ.FT) | BALCONY AREA<br>(SQ.FT) | TOTAL CARPET<br>AREA (SQ.FT) | SALEABLE AREA<br>(SQ.FT) | PRIVATE<br>TERRACE (SQ.FT |
|---------------|-------------------|------------------------|-------------------------|------------------------------|--------------------------|---------------------------|
| B G01 - B 401 | 28HK - 2T         | 646                    | 35                      | 681                          | 999                      | - 24                      |
| B G02 - B 402 | 2BHK - 2T         | 646                    | 35                      | 681                          | 997                      | S#                        |
| B G03         | 1BHK - 1T         | 452                    | 35                      | 487                          | 703                      | 3 <b>9</b>                |
| B 103 - B 403 | 28HK - 2T         | 646                    | 35                      | 681                          | 996                      | 3÷                        |
| B G04 - B 404 | 2BHK - 2T         | 646                    | 35                      | 681                          | 999                      | 1÷                        |
| B G05 - B 405 | 2BHK - 2T         | 646                    | 35                      | 681                          | 997                      | 84                        |
| B G06 - B 406 | 28HK - 2T         | 646                    | 35                      | 681                          | 998                      | 3¥                        |
| C G01- C 401  | 2BHK - 2T         | 646                    | 35                      | 681                          | 999                      |                           |
| C G02 - C 402 | 2BHK - 2T         | 646                    | 35                      | 681                          | 997                      | 3. A                      |
| C G03         | 1BHK - 1T         | 452                    | 35                      | 487                          | 703                      | 54<br>                    |
| C 103 - C 403 | 2BHK - 2T         | 646                    | 35                      | 681                          | 998                      |                           |
| C G04         | 2BHK - 2T         | 646                    | 35                      | 681                          | 998                      | 3a                        |
| C 104 - C 404 | 2BHK - 2T         | 646                    | 35                      | 681                          | 999                      |                           |