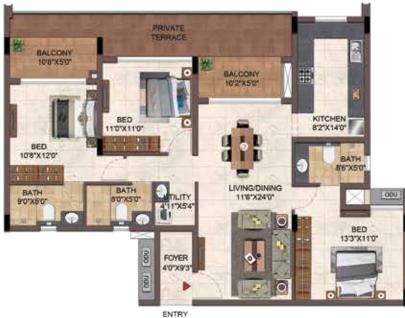

2BHK-2T- L G04 3BHK-3T- L G03 - L 403 L 104 - L 404

UNIT NO - L 103 - L 403 L 104 - L 404

PRIVATE BALCONY 10'8'X4'0' -BALCONY 102°X5'0" KITCHEN 82 X140 BED 110"X110" . 0 BED 11'0'X12'0" BATH 18 FT 1 LIVING/DINING 11'6"X24'0" BATH 80'X50 2011/X54 BATH 90"X5'0" 000 -0 BED 130"X11"0" ENTRY