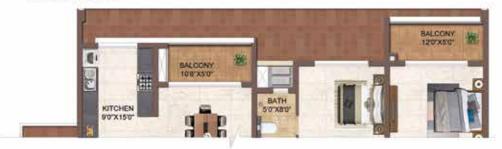

#### 3BHK-3T-GG01 - G401 GG02 - G402

TYPICAL FLOOR

UNIT NO - G G01 & G G02

BALCONY AREA TOTAL CARPET SALEABLE AREA PRIVATE APARTMENT CARPET AREA UNIT NO. AREA (SQ.FT) TERRACE (SQ.FT (SQ.FT) (SQ.FT) TYPE (SQ.FT) G G01 38HK - 3T 1293 150 1443 2043 157 G G02 3BHK - 3T 1293 147 1440 2038 234 150 1443 2043 G 101 - G 401 38HK - 3T 1293 . G 102 - G 402 38HK - 3T 1293 147 1440 2038 -