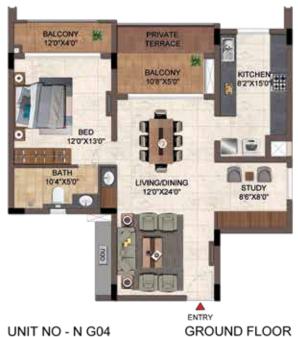

1BHK-1T

STUDY- N G04

3BHK-3T- N G02 - N 402, N G03 - N 403, N 104 - N 404 P G03 - P 403

UNIT NO - N 104 - N 404

TYPICAL FLOOR

UNIT NO - N G04

| UNIT NO.                       | APARTMENT<br>TYPE | CARPET AREA<br>(SQ.FT) | BALCONY AREA<br>(SQ.FT) | TOTAL CARPET<br>AREA (SQ.FT) | SALEABLE AREA<br>(SQ.FT) | PRIVATE<br>TERRACE (SQ.FT) |
|--------------------------------|-------------------|------------------------|-------------------------|------------------------------|--------------------------|----------------------------|
| N G02, N G03                   | 2BHK - 2T         | 853                    | 102                     | 955                          | 1355,1354                | 43                         |
| N 102 - N 402<br>N 103 - N 403 | 2BHK - 2T         | 853                    | 102                     | 955                          | 1355, 1354               | -                          |
| N G04                          | 1BHK - 1T         | 727                    | 102                     | 829                          | 1191                     | 43                         |
| N 104 - N 404                  | 2BHK - 2T         | 853                    | 102                     | 955                          | 1357                     |                            |
| P G03                          | 2BHK - 2T         | 853                    | 102                     | 955                          | 1351                     | 43                         |
| P 103 - P 403                  | 2BHK - 2T         | 853                    | 102                     | 955                          | 1351                     |                            |