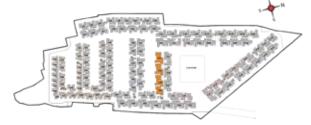

| 28HK - 2T | 902                    | 102                     | 1004                         | 1417                     |                            |
| G G03         | 28HK - 2T | 868                    | 53                      | 921                          | 1317                     |                            |
| G 103 - G 403 | 28HK - 2T | 868                    | 53                      | 921                          | 1317                     |                            |



UNIT NO - G G03

GROUND FLOOR





### 2BHK-2T- G G04 - G 404 3BHK-3T- G G05 - G 405, G G06 - G 406, G G07 - G 407



UNIT NO - G 104 - G 404

TYPICAL FLOOR



UNIT NO - G 105 - G 405, G 106 - G 406 TYPICAL FLOOR G 107 - G 407





UNIT NO - G G04

GROUND FLOOR

UNIT NO - G G05, G G06, G G07

GROUND FLOOR



| UNIT NO.      | APARTMENT | CARPET AREA<br>(SQ.FT) | BALCONY AREA<br>(SQ.FT) | TOTAL CARPET<br>AREA (SQ.FT) | SALEABLE AREA<br>(SQ.FT) | PRIVATE<br>TERRACE (SQ.FT) |
|---------------|-----------|------------------------|-------------------------|------------------------------|--------------------------|----------------------------|
| G G04         | 28HK - 2T | 853                    | 102                     | 955                          | 1356                     | 81                         |
| G 104 - G 404 | 28HK - 2T | 853                    | 102                     | 955                          | 1356                     |                            |
| G G05         | 38HK - 3T | 1169                   | 107                     | 1276                         | 1785