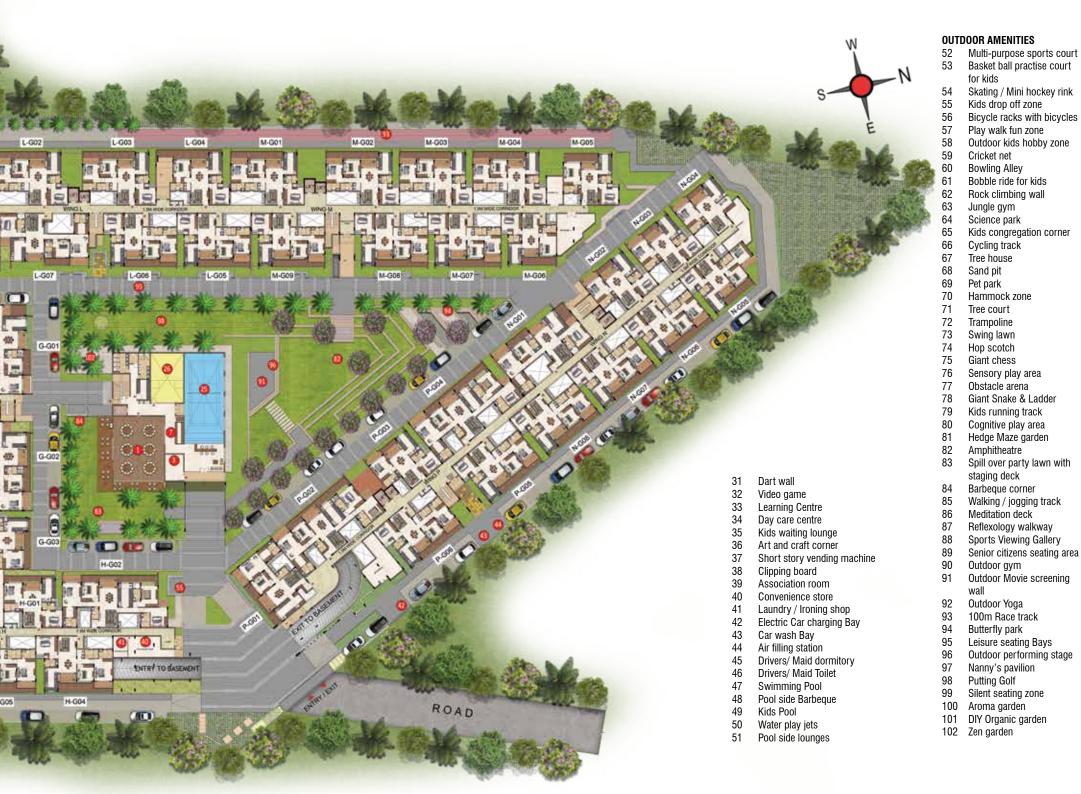

### **100+ FUN AMENITIES FOR ALL**

#### KIDS OUTDOOR AMENITIES

- 52 Multi-purpose sports court
- 53 Basketball practise court for kids
- 54 Skating / Mini hockey rink
- 55 Kids drop-off zone
- 56 Bicycle racks with bicycles
- 57 Play walk fun zone
- 58 Outdoor kids hobby zone
- 59 Cricket net
- 60 Bowling alley
- 61 Bobble ride for kids
- 62 Rock climbing wall
- 63 Jungle gym
- 64 Science park
- 65 Kids congregation corner
- 66 Cycling track
- 67 Tree house
- 68 Sand pit
- 69 Pet park
- 70 Hammock zone
- 71 Tree court
- 72 Trampoline
- 73 Swing lawn
- 74 Hopscotch

- 75 Giant chess
- 76 Sensory play area
- 77 Obstacle arena
- 78 Giant snake & ladder
- 79 Kids running track
- 80 Cognitive play area
- 81 Hedge maze garden

#### OUTDOOR AMENITIES

- 82 Amphitheatre
- 83 Spill-over party lawn with staging deck
- 84 Barbeque corner
- 85 Walking / jogging track
- 86 Meditation deck
- 87 Reflexology walkway
- 88 Sports viewing gallery
- 89 Senior citizens seating area
- 90 Outdoor gym
- 91 Outdoor movie screening wall
- 92 Outdoor yoga
- 93 100m race track
- 94 Butterfly park
- 95 Leisure seating bays
- 96 Outdoor performing stage
- 97 Nanny's pavilion
- 98 Putting golf
- 99 Silent seating zone
- 100 Aroma garden
- 101 DIY organic garden
- 102 Zen garden