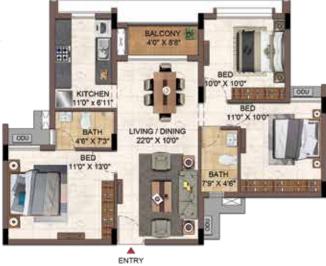

## FLOOR PLAN

## UNIT PLAN

1BHK-1T- A 108 - A 408 & DG05 3BHK-2T- A G06 - A 406 B G07 - B 407 B G08 - B 408 D G04 - D 404 D 105 - D 405

UNIT NO - D G05

UNIT NO - A G06 - A 406 A G07 - A 407 B G07 - B 407 B G08 - B 408 D G04 - A 404 D 105 - D 405

| UNIT NO.      | APARTMENT | CARPET AREA<br>(SQ.FT) | BALCONY AREA<br>(SQ.FT) | TOTAL CARPET<br>AREA (SQ.FT) | SALEABLE AREA<br>(SQ.FT) | PRIVATE<br>TERRACE (SQ.FT) |
|---------------|-----------|------------------------|-------------------------|------------------------------|--------------------------|----------------------------|
| A G06 - A 406 | 3BHK - 2T | 767                    | 35                      | 802                          | 1156                     |                            |
| A G07 - A 407 | 3BHK - 2T | 767                    | 35                      | 802                          | 1155                     |                            |
| A 108 - A 408 | 1BHK - 1T | 402                    | 31                      | 433                          | 621                      |                            |
| B G07 - B 407 | 3BHK - 2T | 767                    | 35                      | 802                          | 1150                     |                            |
| B G08 - B 408 | 3BHK - 2T | 767                    | 35                      | 802                          | 1148                     |                            |
| D G04         | 3BHK - 2T | 767                    | 35                      | 802                          | 1156                     |                            |
| D 104 - D 404 | 3BHK - 2T | 767                    | 35                      | 802                          | 1152                     |                            |
| D G05         | 18HK - 1T | 494                    | 35                      | 529                          | 758                      |                            |
| D 105 - D 405 | 3BHK - 2T | 767                    | 35                      | 802                          | 1152                     |                            |