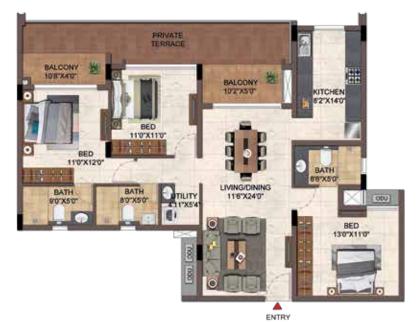

2BHK-2T- L G04 3BHK-3T- L G03 - L 403 L 104 - L 404

UNIT NO - L 103 - L 403 L 104 - L 404

PRIVATE BALCONY 10'8'X4'0' -BALCONY 102°X5'0" KITCHEN 82 X140 BED 110"X110" . 0 BED 11'0'X12'0" BATH 18 FT 1 LIVING/DINING 11'6"X24'0" BATH 80'X50 2011/X54 BATH 90"X5'0" 000 -0 BED 130"X11"0" ENTRY