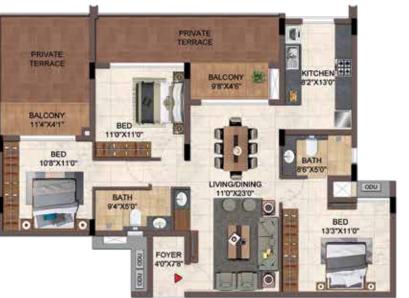

UNIT NO - J 108

OL-

BALCONY 11406411

BED 10'8'X11'0'

-

BED 11'0'X11'0'

BATH 9'4"X5'0"

000 000

99

FOYER 4'0'X7'8

ENTRY

EI)

TYPICAL FLOOR

BED 13'3"X11'0"

KITCHEN 8'2"X13'0"

BATH

備

BALCONY 9'8'X4'6"

818

LIVING/DINING 11'0"X23'0"

C

| UNIT NO.      | APARTMENT<br>TYPE | CARPET AREA<br>(SQ.FT) | BALCONY AREA<br>(SQ.FT) | TOTAL CARPET<br>AREA (SQ.FT) | SALEABLE AREA<br>(SQ.FT) | PRIVATE<br>TERRACE (SQ.FT) |
|---------------|-------------------|------------------------|-------------------------|------------------------------|--------------------------|----------------------------|
| J G08         | 3BHK - 2T         | 981                    | 90                      | 1071                         | 1504                     | 242                        |
| J 108 - J 408 | 3BHK - 2T         | 981                    | 90                      | 1071                         | 1504                     |                            |