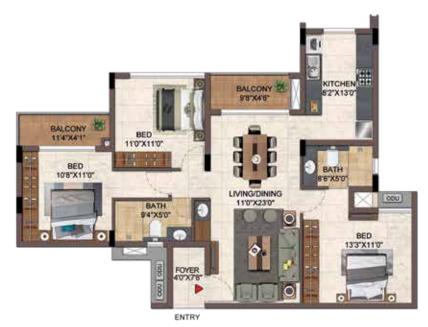

1BHK-1T- BG03, CG03

2BHK-2T- B G01 - B 401, B G02 - B 402 B 103 - B 403, B G04 - B 404 B G05 - B 405, B G06 - B 406 C G01 - C 401, C G02 - C 402 C 103 - C 403, C G04 - C 404

UNIT NO - B G03 GROUND FLOOR C G03

| UNIT NO.      | APARTMENT<br>TYPE | CARPET AREA<br>(SQ.FT) | BALCONY AREA<br>(SQ.FT) | TOTAL CARPET<br>AREA (SQ.FT) | SALEABLE AREA<br>(SQ.FT) | PRIVATE<br>TERRACE (SQ.FT |
|---------------|-------------------|------------------------|-------------------------|------------------------------|--------------------------|---------------------------|
| B G01 - B 401 | 28HK - 2T         | 646                    | 35                      | 681                          | 999                      | - 24                      |
| B G02 - B 402 | 2BHK - 2T         | 646                    | 35                      | 681                          | 997                      | S#                        |
| B G03         | 1BHK - 1T         | 452                    | 35                      | 487                          | 703                      | 3 <b>9</b>                |
| B 103 - B 403 | 28HK - 2T         | 646                    | 35                      | 681                          | 996                      | 3÷                        |
| B G04 - B 404 | 2BHK - 2T         | 646                    | 35                      | 681                          | 999                      | 1÷                        |
| B G05 - B 405 | 2BHK - 2T         | 646                    | 35                      | 681                          | 997                      | 84                        |
| B G06 - B 406 | 28HK - 2T         | 646                    | 35                      | 681                          | 998                      | 3¥                        |
| C G01- C 401  | 2BHK - 2T         | 646                    | 35                      | 681                          | 999                      |                           |
| C G02 - C 402 | 2BHK - 2T         | 646                    | 35                      | 681                          | 997                      | 3. A                      |
| C G03         | 1BHK - 1T         | 452                    | 35                      | 487                          | 703                      | 54<br>                    |
| C 103 - C 403 | 2BHK - 2T         | 646                    | 35                      | 681                          | 998                      |                           |
| C G04         | 2BHK - 2T         | 646                    | 35                      | 681                          | 998                      | 3a                        |
| C 104 - C 404 | 2BHK - 2T         | 646                    | 35                      | 681                          | 999                      |                           |