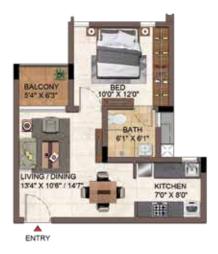

## FLOOR PLAN

## UNIT PLAN

1BHK-1T- A 108 - A 408 & DG05 3BHK-2T- A G06 - A 406 B G07 - B 407 B G08 - B 408 D G04 - D 404 D 105 - D 405

UNIT NO - D G05

UNIT NO - A G06 - A 406 A G07 - A 407 B G07 - B 407 B G08 - B 408 D G04 - A 404 D 105 - D 405