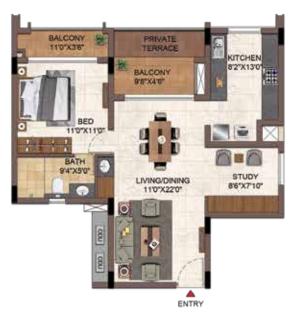

1BHK-1T STUDY- E G05 2BHK-2T- E105 - E405

TYPICAL FLOOR

UNIT NO - E 105 - E 405

| UNIT NO.      | APARTMENT<br>TYPE | CARPET AREA<br>(BQ.FT) | BALCONY AREA<br>(SQ.FT) | TOTAL CARPET<br>AREA (SQ.FT) | SALEABLE AREA<br>(SQ.FT) | PRIVATE<br>TERRACE (SQ.FT) |
|---------------|-------------------|------------------------|-------------------------|------------------------------|--------------------------|----------------------------|
| E G05         | 1BHK - 1T         | 647                    | 44                      | 691                          | 1008                     | 46                         |
| E 105 - E 405 | 2BHK - 2T         | 741                    | 44                      | 785                          | 1134                     |                            |

1BHK-1T

STUDY - K G04 2BHK-2T- E G02 - E 402 K G01 - K 401 K G02 - K 402 K G03 - K 403 K 104 - K 404 J G04 - J 404 J G05 - J 405

UNIT NO - K G04

GROUND FLOOR

| UNIT NO                        | APARTMENT | CARPET AREA<br>(SQ.FT) | BALCONY AREA<br>(SQ.FT) | TOTAL CARPET<br>AREA (SQ.FT) | SALEABLE AREA<br>(SQ.FT) | PRIVATE<br>TERRACE (SQ.FT) |
|--------------------------------|-----------|------------------------|-------------------------|------------------------------|--------------------------|----------------------------|
| E G02                          | 2BHK - 2T | 746                    | 82                      | 828                          | 1190                     | 39                         |
| E 102 - E 402                  | 2BHK - 2T | 746                    | 82                      | 828                          | 1190                     |                            |
| K G01, K G02                   | 2BHK - 2T | 746                    | 82                      | 828                          | 1188, 1189               | 39                         |
| K 101 - K 401<br>K 102 - K 402 | 2BHK - 2T | 746                    | 82                      | 828                          | 1188, 1189               |                            |
| K G03                          | 1BHK - 1T | 746                    | 82                      | 828                          | 1189                     | 39                         |
| K 103 - K 403                  | 2BHK - 2T | 746                    | 82                      | 828                          | 1189                     |                            |
| K G04                          | 18HK - 1T | 619                    | 82                      | 701                          | 1023                     | 39                         |
| K 104 - K 404                  | 2BHK - 2T | 746                    | 82                      | 828                          | 1190                     |                            |
| J G04, J G05                   | 2BHK - 2T | 746                    | 82                      | 828                          | 1191, 1189               | 39                         |
| J 104 - A 404<br>J 105 - A 405 | 2BHK - 2T | 746                    | 82                      | 828                          | 1191, 1189               |                            |