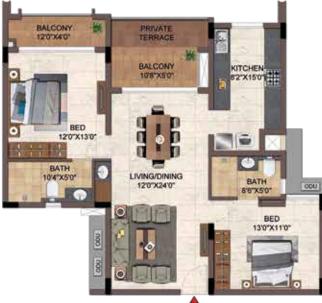

## UNIT PLAN

1BHK-1T- A 108 - A 408 & DG05 3BHK-2T- A G06 - A 406 B G07 - B 407 B G08 - B 408 D G04 - D 404 D 105 - D 405

UNIT NO - D G05

UNIT NO - A G06 - A 406 A G07 - A 407 B G07 - B 407 B G08 - B 408 D G04 - A 404 D 105 - D 405

| UNIT NO.      | APARTMENT | CARPET AREA<br>(SQ.FT) | BALCONY AREA<br>(SQ.FT) | TOTAL CARPET<br>AREA (SQ.FT) | SALEABLE AREA<br>(SQ.FT) | PRIVATE<br>TERRACE (SQ.FT) |
|---------------|-----------|------------------------|-------------------------|------------------------------|--------------------------|----------------------------|
| A G06 - A 406 | 3BHK - 2T | 767                    | 35                      | 802                          | 1156                     |                            |
| A G07 - A 407 | 3BHK - 2T | 767                    | 35                      | 802                          | 1155                     |                            |
| A 108 - A 408 | 1BHK - 1T | 402                    | 31                      | 433                          | 621                      |                            |
| B G07 - B 407 | 3BHK - 2T | 767                    | 35                      | 802                          | 1150                     |                            |
| B G08 - B 408 | 3BHK - 2T | 767                    | 35                      | 802                          | 1148                     |                            |
| D G04         | 3BHK - 2T | 767                    | 35                      | 802                          | 1156                     |                            |
| D 104 - D 404 | 3BHK - 2T | 767                    | 35                      | 802                          | 1152                     |                            |
| D G05         | 18HK - 1T | 494                    | 35                      | 529                          | 758                      |                            |
| D 105 - D 405 | 3BHK - 2T | 767                    | 35                      | 802                          | 1152                     |                            |