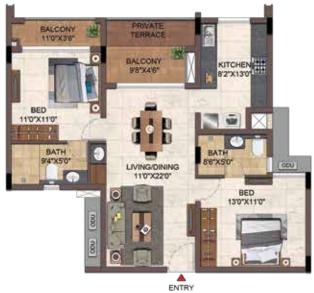

UNIT NO -A G01 - A 401, A G02 - A 402 A G03 - A 403, A G04 - A 404 D G01 - D 401, D G02 - D 402 D 103 - D 403

2BHK-2T- A G05 - A 405 3BHK-2T- D G06 - A 406

ENTRY

UNIT NO - D G06 - D 406

TYPICAL FLOOR

KITCHEN 6'11" X 11'0

BATH 73" X 4'6"

BED 13'0" X 11'0"

[000]

TYPICAL FLOOR

UNIT NO - A G05 - A 405

| UNIT NO.      | APARTMENT<br>TYPE | CARPET AREA<br>(SQ.FT) | BALCONY AREA<br>(SQ.FT) | TOTAL CARPET<br>AREA (SQ.FT) | SALEABLE AREA<br>(SQ.FT) | PRIVATE<br>TERRACE (SQ.FT) |
|---------------|-------------------|------------------------|-------------------------|------------------------------|--------------------------|----------------------------|
| A G05 - A 405 | 2BHK - 2T         | 628                    | 35                      | 663                          | 970                      |                            |
| D G06         | 3BHK - 2T         | 767                    | 35                      | 802                          | 1155                     |                            |
| D 106 - D 406 | 3BHK - 2T         | 767                    | 35                      | 802                          | 1157                     |                            |