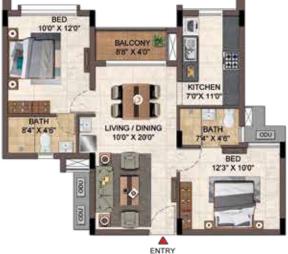

## FLOOR PLAN

## UNIT PLAN

1BHK-1T- A 108 - A 408 & DG05 3BHK-2T- A G06 - A 406 B G07 - B 407 B G08 - B 408 D G04 - D 404 D 105 - D 405

UNIT NO - D G05

UNIT NO - A G06 - A 406 A G07 - A 407 B G07 - B 407 B G08 - B 408 D G04 - A 404 D 105 - D 405

| UNIT NO.      | APARTMENT | CARPET AREA<br>(SQ.FT) | BALCONY AREA<br>(SQ.FT) | TOTAL CARPET<br>AREA (SQ.FT) | SALEABLE AREA<br>(SQ.FT) | PRIVATE<br>TERRACE (SQ.FT) |
|---------------|-----------|------------------------|-------------------------|------------------------------|--------------------------|----------------------------|
| A G06 - A 406 | 3BHK - 2T | 767                    | 35                      | 802                          | 1156                     |                            |
| A G07 - A 407 | 3BHK - 2T | 767                    | 35                      | 802                          | 1155                     |                            |
| A 108 - A 408 | 1BHK - 1T | 402                    | 31                      | 433                          | 621                      |                            |
| B G07 - B 407 | 3BHK - 2T | 767                    | 35                      | 802                          | 1150                     |                            |
| B G08 - B 408 | 3BHK - 2T | 767                    | 35                      | 802                          | 1148                     |                            |
| D G04         | 3BHK - 2T | 767                    | 35                      | 802                          | 1156                     |                            |
| D 104 - D 404 | 3BHK - 2T | 767                    | 35                      | 802                          | 1152                     |                            |
| D G05         | 18HK - 1T | 494                    | 35                      | 529                          | 758                      |                            |
| D 105 - D 405 | 3BHK - 2T | 767                    | 35                      | 802                          | 1152                     |                            |