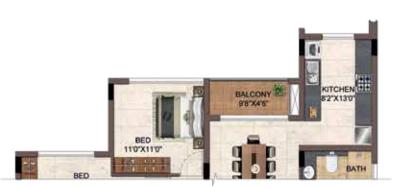

## UNIT PLAN

1BHK-1T- A 108 - A 408 & DG05 3BHK-2T- A G06 - A 406 B G07 - B 407 B G08 - B 408 D G04 - D 404 D 105 - D 405

UNIT NO - D G05

UNIT NO - A G06 - A 406 A G07 - A 407 B G07 - B 407 B G08 - B 408 D G04 - A 404 D 105 - D 405

BATH 73" X 4'6"

BED 13'0" X 11'0"

[000]

TYPICAL FLOOR

UNIT NO - A G05 - A 405

| UNIT NO.      | APARTMENT<br>TYPE | CARPET AREA<br>(SQ.FT) | BALCONY AREA<br>(SQ.FT) | TOTAL CARPET<br>AREA (SQ.FT) | SALEABLE AREA<br>(SQ.FT) | PRIVATE<br>TERRACE (SQ.FT) |
|---------------|-------------------|------------------------|-------------------------|------------------------------|--------------------------|----------------------------|
| A G05 - A 405 | 2BHK - 2T         | 628                    | 35                      | 663                          | 970                      |                            |
| D G06         | 3BHK - 2T         | 767                    | 35                      | 802                          | 1155                     |                            |
| D 106 - D 406 | 3BHK - 2T         | 767                    | 35                      | 802                          | 1157                     |                            |