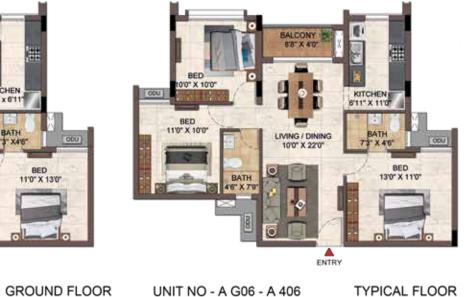

## UNIT PLAN

1BHK-1T- A 108 - A 408 & DG05 3BHK-2T- A G06 - A 406 B G07 - B 407 B G08 - B 408 D G04 - D 404 D 105 - D 405

UNIT NO - D G05

UNIT NO - A G06 - A 406 A G07 - A 407 B G07 - B 407 B G08 - B 408 D G04 - A 404 D 105 - D 405

| UNIT NO.      | APARTMENT | CARPET AREA<br>(SQ.FT) | BALCONY AREA<br>(SQ.FT) | TOTAL CARPET<br>AREA (SQ.FT) | SALEABLE AREA<br>(SQ.FT) | PRIVATE<br>TERRACE (SQ.FT) |
|---------------|-----------|------------------------|-------------------------|------------------------------|--------------------------|----------------------------|
| A G06 - A 406 | 3BHK - 2T | 767                    | 35                      | 802                          | 1156                     |                            |
| A G07 - A 407 | 3BHK - 2T | 767                    | 35                      | 802                          | 1155                     |                            |
| A 108 - A 408 | 1BHK - 1T | 402                    | 31                      | 433                          | 621                      |                            |
| B G07 - B 407 | 3BHK - 2T | 767                    | 35                      | 802                          | 1150                     |                            |
| B G08 - B 408 | 3BHK - 2T | 767                    | 35                      | 802                          | 1148                     |                            |
| D G04         | 3BHK - 2T | 767                    | 35                      | 802                          | 1156                     |                            |
| D 104 - D 404 | 3BHK - 2T | 767                    | 35                      | 802                          | 1152                     |                            |
| D G05         | 18HK - 1T | 494                    | 35                      | 529                          | 758                      |                            |
| D 105 - D 405 | 3BHK - 2T | 767                    | 35                      | 802                          | 1152                     |                            |