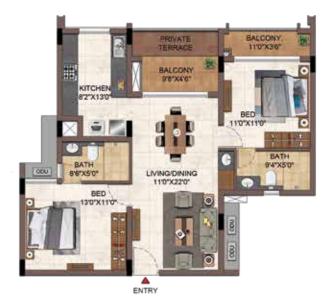

## FLOOR PLAN

## UNIT PLAN

1BHK-1T- A 108 - A 408 & DG05 3BHK-2T- A G06 - A 406 B G07 - B 407 B G08 - B 408 D G04 - D 404 D 105 - D 405

UNIT NO - D G05

UNIT NO - A G06 - A 406 A G07 - A 407 B G07 - B 407 B G08 - B 408 D G04 - A 404 D 105 - D 405

| UNIT NO.      | APARTMENT | CARPET AREA<br>(SQ.FT) | BALCONY AREA<br>(SQ.FT) | TOTAL CARPET<br>AREA (SQ.FT) | SALEABLE AREA<br>(SQ.FT) | PRIVATE<br>TERRACE (SQ.FT) |
|---------------|-----------|------------------------|-------------------------|------------------------------|--------------------------|----------------------------|
| A G06 - A 406 | 3BHK - 2T | 767                    | 35                      | 802                          | 1156                     |                            |
| A G07 - A 407 | 3BHK - 2T | 767                    | 35                      | 802                          | 1155                     |                            |
| A 108 - A 408 | 1BHK - 1T | 402                    | 31                      | 433                          | 621                      |                            |
| B G07 - B 407 | 3BHK - 2T | 767                    | 35                      | 802                          | 1150                     |                            |
| B G08 - B 408 | 3BHK - 2T | 767                    | 35                      | 802                          | 1148                     |                            |
| D G04         | 3BHK - 2T | 767                    | 35                      | 802                          | 1156                     |                            |
| D 104 - D 404 | 3BHK - 2T | 767                    | 35                      | 802                          | 1152                     |                            |
| D G05         | 18HK - 1T | 494                    | 35                      | 529                          | 758                      |                            |
| D 105 - D 405 | 3BHK - 2T | 767                    | 35                      | 802                          | 1152                     |                            |