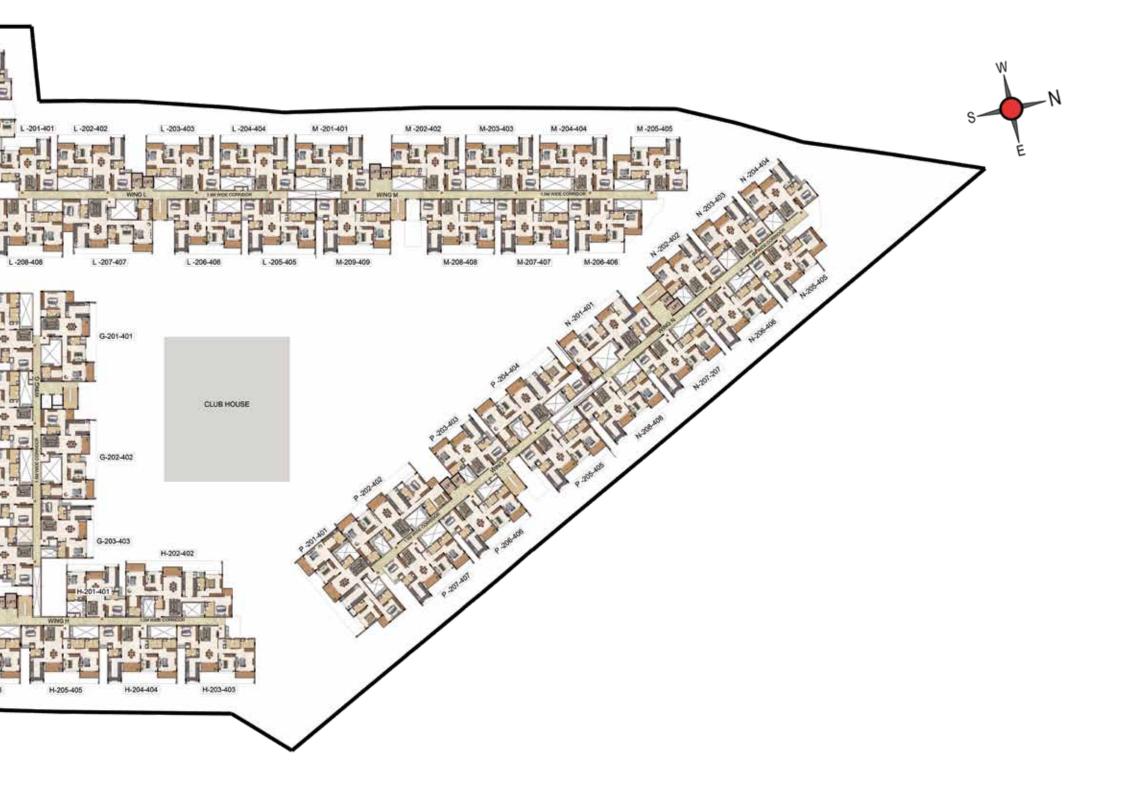

-05-

-

E-G05

E-G07

ALL RED CHER

0

7

124

E-G08

000

G-G07

G-G06

G-G05

E-G06

H-G06

畜

-02-

G-G04

K-G04

K-G05

L-G01

L-G08

99

1

H

#### INDOOR AMENITIES

- 1 Multipurpose Party hall
- 2 3D Home Theatre
- 3 Business centre
- 4 Guest entertainment lounge
- 5 Guest Room
- 6 Salon and spa
- 7 Café counter
- 8 Gym
- 9 Interactive Gym
- 10 Cross fit Corner
- 11 Boxing corner
- 12 Weightlifting
- 13 Yoga
- 14 Aerobics / Dance floor
- 15 Sauna
- 16 Steam
- 17 Jacuzzi
- 18 Virtual reality games
- 19 Interactive wall and floor games
- 20 Augmented Rock climbing wall
- 21 Gaming Arcade
- 22 Hookey ring toss
- 23 Ball pool
- 24 Magnetic wall games
- 25 Badminton court
- 26 Squash Court
- 27 Table tennis
- 28 Snooker
- 29 Board games
- 30 Foosball





## FLOOR PLAN





















## UNIT PLAN



1BHK-1T- A 108 - A 408 & DG05 3BHK-2T- A G06 - A 406 B G07 - B 407 B G08 - B 408 D G04 - D 404 D 105 - D 405









UNIT NO - D G05

UNIT NO - A G06 - A 406 A G07 - A 407 B G07 - B 407 B G08 - B 408 D G04 - A 404 D 105 - D 405

| UNIT NO.      | APARTMENT | CARPET AREA<br>(SQ.FT) | BALCONY AREA<br>(SQ.FT) | TOTAL CARPET<br>AREA (SQ.FT) | SALEABLE AREA<br>(SQ.FT) | PRIVATE<br>TERRACE (SQ.FT) |
|---------------|-----------|------------------------|-------------------------|------------------------------|--------------------------|----------------------------|
| A G06 - A 406 | 3BHK - 2T | 767                    | 35                      | 802                          | 1156                     |                            |
| A G07 - A 407 | 3BHK - 2T | 767