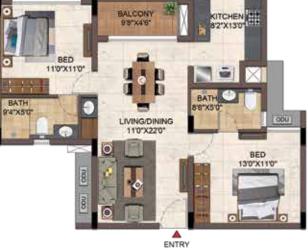

| UNIT NO.      | APARTMENT | CARPET AREA<br>(SQ.FT) | BALCONY AREA<br>(SQ.FT) | TOTAL CARPET<br>AREA (SQ.FT) | SALEABLE AREA<br>(SQ.FT) | PRIVATE<br>TERRACE (SQ.FT) |
|---------------|-----------|------------------------|-------------------------|------------------------------|--------------------------|----------------------------|
| A G06 - A 406 | 3BHK - 2T | 767                    | 35                      | 802                          | 1156                     |                            |
| A G07 - A 407 | 3BHK - 2T | 767                    | 35                      | 802                          | 1155                     |                            |
| A 108 - A 408 | 1BHK - 1T | 402                    | 31                      | 433                          | 621                      |                            |
| B G07 - B 407 | 3BHK - 2T | 767                    | 35                      | 802                          | 1150                     |                            |
| B G08 - B 408 | 3BHK - 2T | 767                    | 35                      | 802                          | 1148                     |                            |
| D G04         | 3BHK - 2T | 767                    | 35                      | 802                          | 1156                     |                            |
| D 104 - D 404 | 3BHK - 2T | 767                    | 35                      | 802                          | 1152                     |                            |
| D G05         | 18HK - 1T | 494                    | 35                      | 529                          | 758                      |                            |
| D 105 - D 405 | 3BHK - 2T | 767                    | 35                      | 802                          | 1152                     |                            |