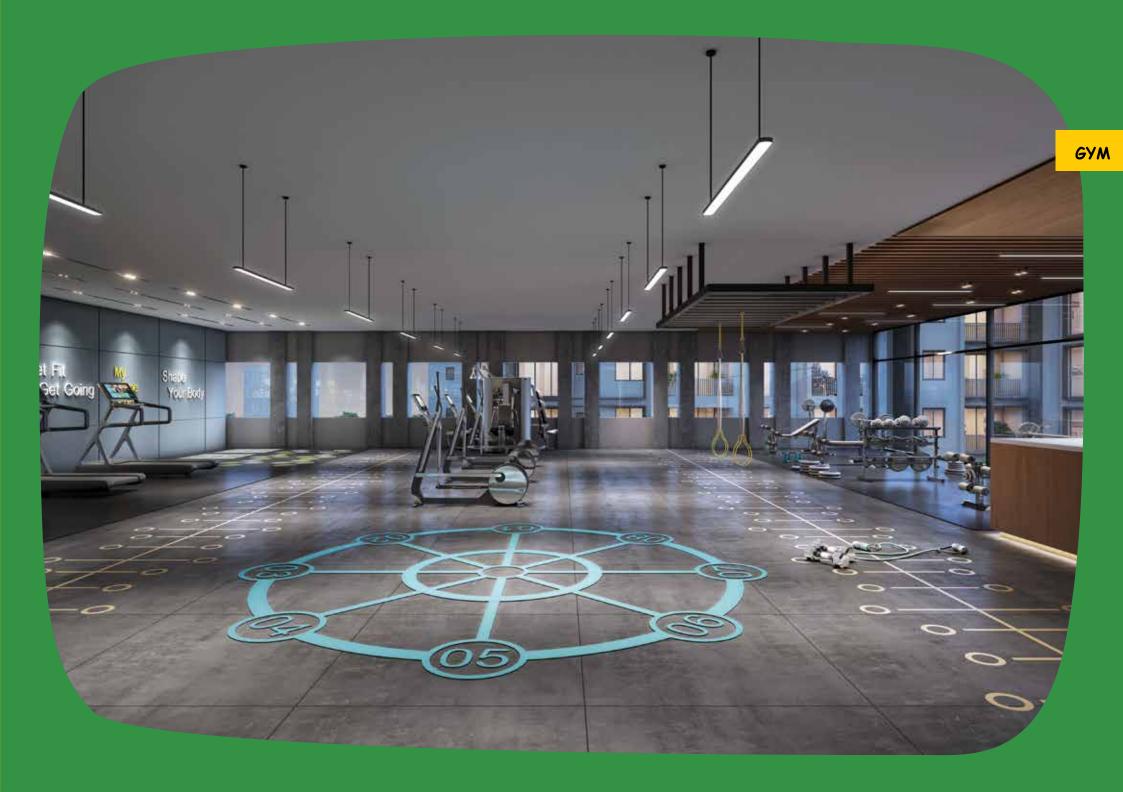

#### HEALTH AND FITNESS

- 8 Gym
- 9 Interactive gym
- 10 Crossfit corner
- 11 Boxing corner
- 12 Weightlifting
- 13 Yoga
- 14 Aerobics / Dance floor
- 15 Sauna
- 16 Steam
- 17 Jacuzzi

#### 100+ Lifestyle Amenities

- 100+ Amenities of outdoor and indoor recreational facilities are sprawled across the project enhancing the social environment and liveliness of the community.
- Dedicated club house of 25,000 sft with world-class amenities and features.
- 5star Club House- Club house meticulously designed with 5 star interiors
- Guest room with guest entertainment Lounge to keep the guests accommodated during their visits
- 3D Home Theater AV room equipped with 3D projector for a 3D movie watching experience.
- Exclusive Gym- with top notch features like crossfit corner, interactive gym and Dance floor take work out to next level
- Spa and Jacuzzi in the community for a relaxed evening
- Exclusive kids amenities 60% of the amenities are designed for the entertainment of the kids in the community
- Kids' friendly amenities Apart from general amenities like kids play area, sports court, the community has unique kids friendly amenities like rock climbing wall, chalk board wall which instill social interaction among the kids.
- Kids waiting lounge allows kids to spend their time wisely after school while both their parents are at work.
- Fun and recreational amenities like virtual reality games, interactive wall game and magnetic wall to keep the child engaged in an array of activities.
- Outdoor Movie watching experience party lawn with projector screen facility is planned such that, the residents can spend time outdoors during matches.
- Open to sky rooftop swimming pool is arguably the ultimate in luxury added with features like waterfall and spa pool pathway adding to the entertainment.
- Kids pool with Fountain and floor jet features give the kids an experience of a theme park within the community.
- Activities for every age group The amenities are planned for the healthy lifestyle of residents of all age groups.
- Senior citizen friendly amenities like reflexology walkway, leisure seating for the old age group.