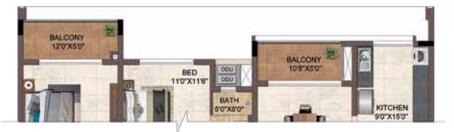

## UNIT PLAN

1BHK-1T- A 108 - A 408 & DG05 3BHK-2T- A G06 - A 406 B G07 - B 407 B G08 - B 408 D G04 - D 404 D 105 - D 405

UNIT NO - D G05

UNIT NO - A G06 - A 406 A G07 - A 407 B G07 - B 407 B G08 - B 408 D G04 - A 404 D 105 - D 405

| UNIT NO.      | APARTMENT | CARPET AREA<br>(SQ.FT) | BALCONY AREA<br>(SQ.FT) | TOTAL CARPET<br>AREA (SQ.FT) | SALEABLE AREA<br>(SQ.FT) | PRIVATE<br>TERRACE (SQ.FT) |
|---------------|-----------|------------------------|-------------------------|------------------------------|--------------------------|----------------------------|
| A G06 - A 406 | 3BHK - 2T | 767                    | 35                      | 802                          | 1156                     |                            |
| A G07 - A 407 | 3BHK - 2T | 767                    | 35                      | 802                          | 1155                     |                            |
| A 108 - A 408 | 1BHK - 1T | 402                    | 31                      | 433                          | 621                      |                            |
| B G07 - B 407 | 3BHK - 2T | 767                    | 35                      | 802                          | 1150                     |                            |
| B G08 - B 408 | 3BHK - 2T | 767                    | 35                      | 802                          | 1148                     |                            |
| D G04         | 3BHK - 2T | 767                    | 35                      | 802                          | 1156                     |                            |
| D 104 - D 404 | 3BHK - 2T | 767                    | 35                      | 802                          | 1152                     |                            |
| D G05         | 18HK - 1T | 494                    | 35                      | 529                          | 758                      |                            |
| D 105 - D 405 | 3BHK - 2T | 767                    | 35                      | 802                          | 1152                     |                            |

UNIT NO -A 108 - A 408

IO - TYPICAL FLOOR - A 408

1BHK-1T- A G09 - A 409, A G10 - A 410, A G11 - A 411, A G12 - A 412 A G13 - A 413, A G14 - A 414, A G15 - A 415 B G09 - B 409, B G10 - B 410, B G11 - B 411, B G12 - B 412 B G13 - B 413