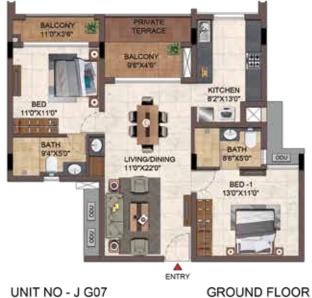

UNIT NO - J 107 - J 407 TYPICAL FLOOR J 109 - J 409

UNIT NO - J G07

| UNIT NO.      | APARTMENT<br>TYPE | CARPET AREA<br>(SQ.FT) | BALCONY AREA<br>(SQ.FT) | TOTAL CARPET<br>AREA (SQ.FT) | SALEABLE AREA<br>(SQ.FT) | PRIVATE<br>TERRACE (SQ.FT) |
|---------------|-------------------|------------------------|-------------------------|------------------------------|--------------------------|----------------------------|
| J G07         | 28HK - 2T         | 746                    | 82                      | 828                          | 1188                     | 39                         |
| J 107 - J 407 | 28HK - 2T         | 746                    | 82                      | 828                          | 1188                     |                            |
| J G09         | 1BHK - 1T         | 619                    | 83                      | 702                          | 1024                     | 40                         |
| J 109 - J 409 | 28HK - 2T         | 746                    | 82                      | 828                          | 1190                     |                            |