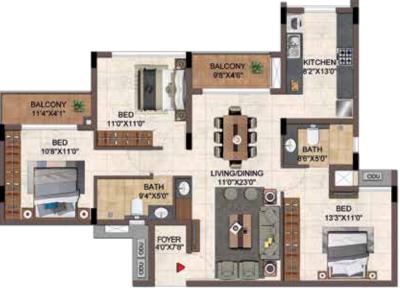

UNIT NO - J 108

OL-

BALCONY 11406411

BED 10'8'X11'0'

-

BED 11'0'X11'0'

BATH 9'4"X5'0"

000 000

99

FOYER 4'0'X7'8

ENTRY

EI)

TYPICAL FLOOR

BED 13'3"X11'0"

KITCHEN 8'2"X13'0"

BATH

備

BALCONY 9'8'X4'6"

818

LIVING/DINING 11'0"X23'0"

C

| UNIT NO.      | APARTMENT<br>TYPE | CARPET AREA<br>(SQ.FT) | BALCONY AREA<br>(SQ.FT) | TOTAL CARPET<br>AREA (SQ.FT) | SALEABLE AREA<br>(SQ.FT) | PRIVATE<br>TERRACE (SQ.FT) |
|---------------|-------------------|------------------------|-------------------------|------------------------------|--------------------------|----------------------------|
| J G08         | 3BHK - 2T         | 981                    | 90                      | 1071                         | 1504                     | 242                        |
| J 108 - J 408 | 3BHK - 2T         | 981                    | 90                      | 1071                         | 1504                     |                            |