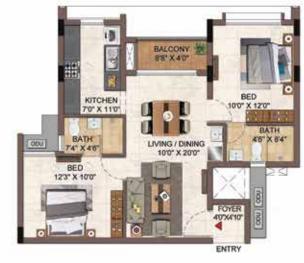

## FLOOR PLAN

## UNIT PLAN

1BHK-1T- A 108 - A 408 & DG05 3BHK-2T- A G06 - A 406 B G07 - B 407 B G08 - B 408 D G04 - D 404 D 105 - D 405

UNIT NO - D G05

UNIT NO - A G06 - A 406 A G07 - A 407 B G07 - B 407 B G08 - B 408 D G04 - A 404 D 105 - D 405