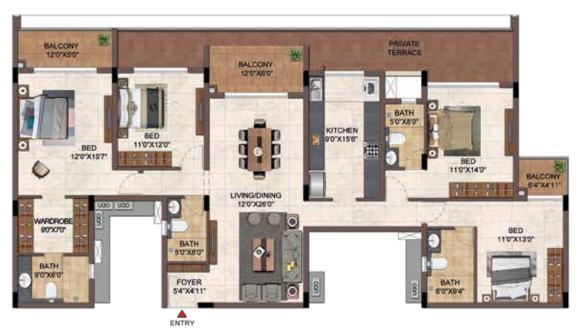

2BHK-2T- L G04 3BHK-3T- L G03 - L 403 L 104 - L 404

UNIT NO - L 103 - L 403 L 104 - L 404

PRIVATE BALCONY 10'8'X4'0' -BALCONY 102°X5'0" KITCHEN 82 X140 BED 110"X110" . 0 BED 11'0'X12'0" BATH 18 FT 1 LIVING/DINING 11'6"X24'0" BATH 80'X50 2011/X54 BATH 90"X5'0" 000 -0 BED 130"X11"0" ENTRY