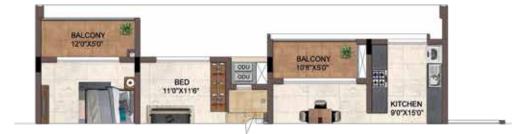

## FLOOR PLAN

## UNIT PLAN

1BHK-1T- A 108 - A 408 & DG05 3BHK-2T- A G06 - A 406 B G07 - B 407 B G08 - B 408 D G04 - D 404 D 105 - D 405

UNIT NO - D G05

UNIT NO - A G06 - A 406 A G07 - A 407 B G07 - B 407 B G08 - B 408 D G04 - A 404 D 105 - D 405

| UNIT NO.      | APARTMENT | CARPET AREA<br>(SQ.FT) | BALCONY AREA<br>(SQ.FT) | TOTAL CARPET<br>AREA (SQ.FT) | SALEABLE AREA<br>(SQ.FT) | PRIVATE<br>TERRACE (SQ.FT) |
|---------------|-----------|------------------------|-------------------------|------------------------------|--------------------------|----------------------------|
| A G06 - A 406 | 3BHK - 2T | 767                    | 35                      | 802                          | 1156                     |                            |
| A G07 - A 407 | 3BHK - 2T | 767                    | 35                      | 802                          | 1155                     |                            |
| A 108 - A 408 | 1BHK - 1T | 402                    | 31                      | 433                          | 621                      |                            |
| B G07 - B 407 | 3BHK - 2T | 767                    | 35                      | 802                          | 1150                     |                            |
| B G08 - B 408 | 3BHK - 2T | 767                    | 35                      | 802                          | 1148                     |                            |
| D G04         | 3BHK - 2T | 767                    | 35                      | 802                          | 1156                     |                            |
| D 104 - D 404 | 3BHK - 2T | 767                    | 35                      | 802                          | 1152                     |                            |
| D G05         | 18HK - 1T | 494                    | 35                      | 529                          | 758                      |                            |
| D 105 - D 405 | 3BHK - 2T | 767                    | 35                      | 802                          | 1152                     |                            |