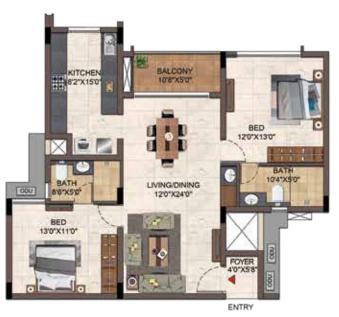

| 102                     | 1004                         | 1418                     |                            |
| F G02         | 28HK - 2T | 902                    | 102                     | 1004                         | 1417                     | 43                         |
| F 102 - F 402 | 28HK - 2T | 902                    | 102                     | 1004                         | 1417                     |                            |
| G G03         | 28HK - 2T | 868                    | 53                      | 921                          | 1317                     |                            |
| G 103 - G 403 | 28HK - 2T | 868                    | 53                      | 921                          | 1317                     |                            |



UNIT NO - G G03

GROUND FLOOR





### 2BHK-2T- G G04 - G 404 3BHK-3T- G G05 - G 405, G G06 - G 406, G G07 - G 407



UNIT NO - G 104 - G 404

TYPICAL FLOOR



UNIT NO - G 105 - G 405, G 106 - G 406 TYPICAL FLOOR G 107 - G 407





UNIT NO - G G04

GROUND FLOOR

UNIT NO - G G05, G G06, G G07

GROUND FLOOR



| UNIT NO.      | APARTMENT | CARPET AREA<br>(SQ.FT) | BALCONY AREA<br>(SQ.FT) | TOTAL CARPET<br>AREA (SQ.FT) | SALEABLE AREA<br>(SQ.FT) | PRIVATE<br>TERRACE (SQ.FT) |
|---------------|-----------|------------------------|-------------------------|------------------------------|--------------------------|----------------------------|
| G G04         | 28HK - 2T | 853                    | 102                     | 955                          | 1356                     | 81