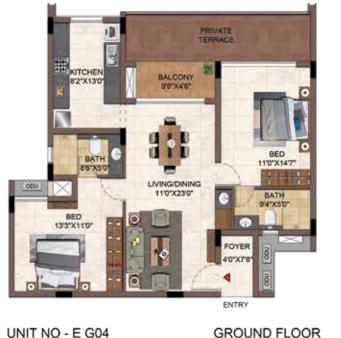

UNIT NO - N 102 - N 402, N 103 - N 403 P 103 - P 403

UNIT NO - N G02, N G03 P G03

UNIT NO - M G05

GROUND FLOOR

UNIT NO - M105 - M 405

| UNIT NO.      | APARTMENT<br>TYPE | CARPET AREA<br>(SQ.FT) | BALCONY AREA<br>(SQ.FT) | TOTAL CARPET<br>AREA (SQ.FT) | SALEABLE AREA<br>(SQ.FT) | PRIVATE<br>TERRACE (SQ.FT) |
|---------------|-------------------|------------------------|-------------------------|------------------------------|--------------------------|----------------------------|
| E G01         | 28HK - 2T         | 817                    | 44                      | 861                          | 1229                     | 137                        |
| E 101 - E 401 | 38HK - 2T         | 946                    | 96                      | 1042                         | 1471                     | 1.                         |
| M G05         | 28HK - 2T         | 817                    | 44                      | 861                          | 1231                     | 141                        |
| M 105 - M 405 | 38HK - 2T         | 946                    | 90                      | 1036                         | 1463                     |                            |