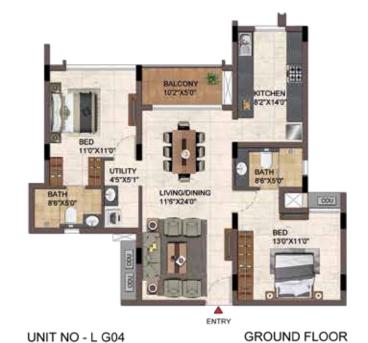

3BHK-3T- M G01 - M 401 M G02 - M 402 M G03 - M 403 M G04 - M 404

GROUND FLOOR

UNIT NO - M G01, M G02 M G03, M G04

| UNIT NO.      | APARTMENT | CARPET AREA<br>(SQ.FT) | BALCONY AREA<br>(SQ.FT) | TOTAL CARPET<br>AREA (SQ.FT) | SALEABLE AREA<br>(SQ.FT) | PRIVATE<br>TERRACE (SQ.FT) |
|---------------|-----------|------------------------|-------------------------|------------------------------|--------------------------|----------------------------|
| M G01         | 3BHK - 3T | 1052                   | 94                      | 1146                         | 1612                     | 179                        |
| M 101 - M 401 | 3BHK - 3T | 1052                   | 94                      | 1146                         | 1612                     |                            |
| M G02         | 3BHK - 3T | 1052                   | 94                      | 1146                         | 1611                     | 179                        |
| M 102 - M 402 | 3BHK - 3T | 1052                   | 94                      | 1146                         | 1611                     | -                          |
| M G03         | 3BHK - 3T | 1052                   | 94                      | 1146                         | 1610                     | 179                        |
| M 103 - M 403 | 3BHK - 3T | 1052                   | 94                      | 1146                         | 1610                     |                            |
| M G04         | 3BHK - 3T | 1052                   | 94                      | 1146                         | 1611                     | 179                        |
| M 104 - M 404 | 3BHK - 3T | 1052                   | 94                      | 1146                         | 1609                     |                            |