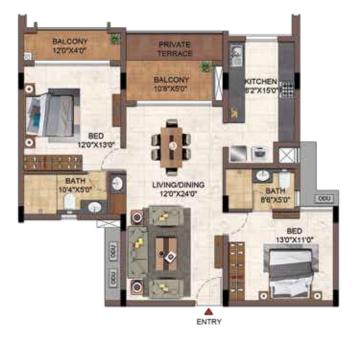

## FLOOR PLAN

## UNIT PLAN

1BHK-1T- A 108 - A 408 & DG05 3BHK-2T- A G06 - A 406 B G07 - B 407 B G08 - B 408 D G04 - D 404 D 105 - D 405

UNIT NO - D G05

UNIT NO - A G06 - A 406 A G07 - A 407 B G07 - B 407 B G08 - B 408 D G04 - A 404 D 105 - D 405

| UNIT NO.      | APARTMENT | CARPET AREA<br>(SQ.FT) | BALCONY AREA<br>(SQ.FT) | TOTAL CARPET<br>AREA (SQ.FT) | SALEABLE AREA<br>(SQ.FT) | PRIVATE<br>TERRACE (SQ.FT) |
|---------------|-----------|------------------------|-------------------------|------------------------------|--------------------------|----------------------------|
| A G06 - A 406 | 3BHK - 2T | 767                    | 35                      | 802                          | 1156                     |                            |
| A G07 - A 407 | 3BHK - 2T | 767                    | 35                      | 802                          | 1155                     |                            |
| A 108 - A 408 | 1BHK - 1T | 402                    | 31                      | 433                          | 621                      |                            |
| B G07 - B 407 | 3BHK - 2T | 767                    | 35                      | 802                          | 1150                     |                            |
| B G08 - B 408 | 3BHK - 2T | 767                    | 35                      | 802                          | 1148                     |                            |
| D G04         | 3BHK - 2T | 767                    | 35                      | 802                          | 1156                     |                            |
| D 104 - D 404 | 3BHK - 2T | 767                    | 35                      | 802                          | 1152                     |                            |
| D G05         | 18HK - 1T | 494                    | 35                      | 529                          | 758                      |                            |
| D 105 - D 405 | 3BHK - 2T | 767                    | 35                      | 802                          | 1152                     |                            |