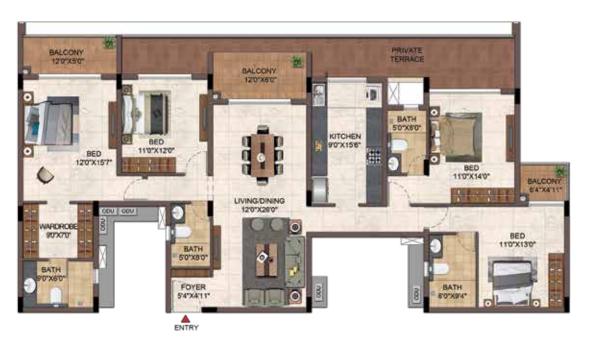

2BHK-2T- L G04 3BHK-3T- L G03 - L 403 L 104 - L 404

UNIT NO - L 103 - L 403 L 104 - L 404

PRIVATE BALCONY 10'8'X4'0' -BALCONY 102°X5'0" KITCHEN 82 X140 BED 110"X110" . 0 BED 11'0'X12'0" BATH 18 FT 1 LIVING/DINING 11'6"X24'0" BATH 80'X50 2011/X54 BATH 90"X5'0" 000 -0 BED 130"X11"0" ENTRY