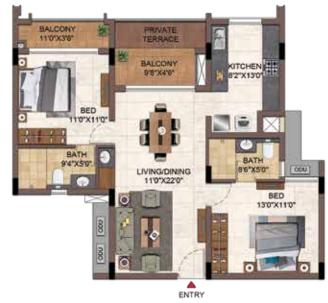

1BHK-1T- BG03, CG03

2BHK-2T- B G01 - B 401, B G02 - B 402 B 103 - B 403, B G04 - B 404 B G05 - B 405, B G06 - B 406 C G01 - C 401, C G02 - C 402 C 103 - C 403, C G04 - C 404

UNIT NO - B G03 GROUND FLOOR C G03

| UNIT NO.      | APARTMENT<br>TYPE | CARPET AREA<br>(SQ.FT) | BALCONY AREA<br>(SQ.FT) | TOTAL CARPET<br>AREA (SQ.FT) | SALEABLE AREA<br>(SQ.FT) | PRIVATE<br>TERRACE (SQ.FT |
|---------------|-------------------|------------------------|-------------------------|------------------------------|--------------------------|---------------------------|
| B G01 - B 401 | 28HK - 2T         | 646                    | 35                      | 681                          | 999                      | - 24                      |
| B G02 - B 402 | 2BHK - 2T         | 646                    | 35                      | 681                          | 997                      | S#                        |
| B G03         | 1BHK - 1T         | 452                    | 35                      | 487                          | 703                      | 3 <b>9</b>                |
| B 103 - B 403 | 28HK - 2T         | 646                    | 35                      | 681                          | 996                      | 3÷                        |
| B G04 - B 404 | 2BHK - 2T         | 646                    | 35                      | 681                          | 999                      | 1÷                        |
| B G05 - B 405 | 2BHK - 2T         | 646                    | 35                      | 681                          | 997                      | 84                        |
| B G06 - B 406 | 28HK - 2T         | 646                    | 35                      | 681                          | 998                      | 3¥                        |
| C G01- C 401  | 2BHK - 2T         | 646                    | 35                      | 681                          | 999                      |                           |
| C G02 - C 402 | 2BHK - 2T         | 646                    | 35                      | 681                          | 997                      | 3. A                      |
| C G03         | 1BHK - 1T         | 452                    | 35                      | 487                          | 703                      | 54<br>                    |
| C 103 - C 403 | 2BHK - 2T         | 646                    | 35                      | 681                          | 998                      |                           |
| C G04         | 2BHK - 2T         | 646                    | 35                      | 681                          | 998                      | 3a                        |
| C 104 - C 404 | 2BHK - 2T         | 646                    | 35                      | 681                          | 999                      |                           |