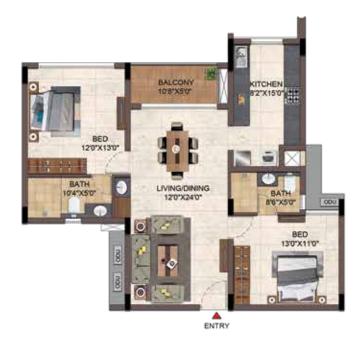

2BHK-2T- L G04 3BHK-3T- L G03 - L 403 L 104 - L 404

UNIT NO - L 103 - L 403 L 104 - L 404

PRIVATE BALCONY 10'8'X4'0' -BALCONY 102°X5'0" KITCHEN 82 X140 BED 110"X110" . 0 BED 11'0'X12'0" BATH 18 FT 1 LIVING/DINING 11'6"X24'0" BATH 80'X50 2011/X54 BATH 90"X5'0" 000 -0 BED 130"X11"0" ENTRY

GROUND FLOOR

UNIT NO - L G03

| UNIT NO.      | APARTMENT | CARPET AREA<br>(SQ.FT) | BALCONY AREA<br>(SQ.FT) | TOTAL CARPET<br>AREA (SQ.FT) | SALEABLE AREA<br>(SQ.FT) | PRIVATE<br>TERRACE (SQ.FT) |
|---------------|-----------|------------------------|-------------------------|------------------------------|--------------------------|----------------------------|
| L G03         | 38HK - 3T | 1052                   | 94                      | 1146                         | 1612                     | 179                        |
| L 103 - L 403 | 38HK - 3T | 1052                   | 94                      | 1146                         | 1611                     |                            |
| L G04         | 28HK - 2T | 861                    | 51                      | 912                          | 1306                     |                            |
| L 104 - L 404 | 38HK - 3T | 1052                   | 94                      | 1146                         | 1613                     |                            |