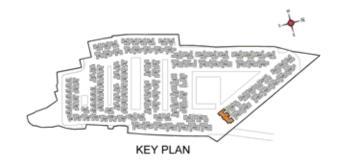

|
| M 107 - M 407<br>M 108 - M 408 | 3BHK - 3T         | 1093                   | 104                     | 1197                         | 1676, 1677               |                            |
| M G09                          | 3BHK - 3T         | 1093                   | 104                     | 1197                         | 1680                     | 167                        |
| M 109 - M 409                  | 3BHK - 3T         | 1093                   | 104                     | 1197                         | 1680                     |                            |

UNIT NO - E 108 - E 408, E 109 - E 409 L 105 - L 405, L 106 - L 406 M 107 - M 407, M 108 - M 408, M 109 - M 409



E

2BHK-2T- P G01 4BHK-4T- P 101 - P 401





UNIT NO - P G01

GROUND FLOOR

UNIT NO - P 101- 401



| UNIT NO.      | APARTMENT<br>TYPE | CARPET AREA<br>(SQ.FT) | BALCONY AREA<br>(SQ.FT) | TOTAL CARPET<br>AREA (SQ.FT) | SALEABLE AREA<br>(SQ.FT) | PRIVATE<br>TERRACE (SQ.FT) |
|---------------|-------------------|------------------------|-------------------------|------------------------------|--------------------------|----------------------------|
| P G01         | 2BHK - 2T         | 1077                   | 132                     | 1209                         | 1715                     | 137                        |
| P 101 - P 401 | 4BHK - 4T         | 1552                   | 163                     | 1715                         | 2425                     |                            |

#### 3BHK-3T- NG01-N401



UNIT NO - N 101 - N 401





UNIT NO - N G01

| UNIT NO.      | AP