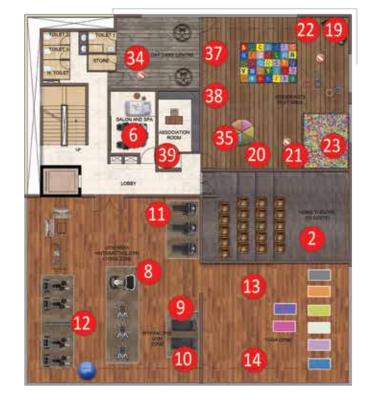

# CLUBHOUSE PLAN

#### INDOOR AMENITIES

- 1. Multipurpose Party hall
- Business centre
- 4. Guest entertainment lounge
- 5. Guest Room
- Café counter
- 18. Virtual reality games
- 24. Magnetic wall games
- 25. Badminton court
- 26. Squash Court
- 27. Table tennis
- 28. Snooker
- 29. Board games
- 30. Foosball
- 31. Dart wall
- 32. Video Game
- 33. Learning Centre
- 36. Art & craft corner

#### FIRST FLOOR PLAN

SECOND FLOOR

- INDOOR AMENITIES
- 2. 3D Home Theatre
- 6. Salon and spa
- 8. Gym
- 9. Interactive Gym 10. Cross fit Corner
- 10. Cross fit Con
- Boxing corner
  Weightlifting
- 12. Weight 13. Yoga
- 14. Aerobics / Dance floor
- 15. Sauna
- 16. Steam
- 17. Jacuzzi
- 19. Interactive wall and floor games
- 20. Augmented Rock climbing wall
- 21. Gaming Arcade
- 22. Hookey ring toss
- 23. Ball pool
- 34. Day care centre
- 35. Kids waiting lounge
- 37. Short story vending machine
- 38. Clipping board
- 39. Association room
- 47. Swimming Pool
- 48. Pool side Barbeque
- 49. Kids Pool
- 50. Water play jets
- 51. Pool side lounges