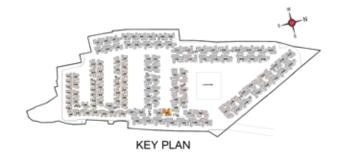

| 1785                     |                            |
| G G06         | 38HK - 3T | 1169                   | 107                     | 1276                         | 1784                     | 205                        |
| G 106 - G 408 | 38HK - 3T | 1169                   | 107                     | 1276                         | 1784                     |                            |
| G G07         | 38HK - 3T | 1169                   | 107                     | 1276                         | 1790                     | 205                        |
| G 107 - G 407 | 38HK - 3T | 1169                   | 107                     | 1276                         | 1790                     |                            |







UNIT NO - E G06

GROUND FLOOR

UNIT NO - E 106 - E 406



| UNIT NO.      | APARTMENT<br>TYPE | CARPET AREA<br>(SQ.FT) | BALCONY AREA<br>(SQ.FT) | TOTAL CARPET<br>AREA (SQ.FT) | SALEABLE AREA<br>(SQ.FT) | PRIVATE<br>TERRACE (SQ.FT) |
|---------------|-------------------|------------------------|-------------------------|------------------------------|--------------------------|----------------------------|
| E G06         | 28HK - 2T         | 853                    | 102                     | 955                          | 1357                     | 43                         |
| E 106 - E 406 | 28HK - 2T         | 853                    | 102                     | 955                          | 1357                     |                            |

3BHK-2T- L G01 - L 401 3BHK-3T- L G02 - L 402



UNIT NO - L 101 - L 401

TYPICAL FLOOR



UN