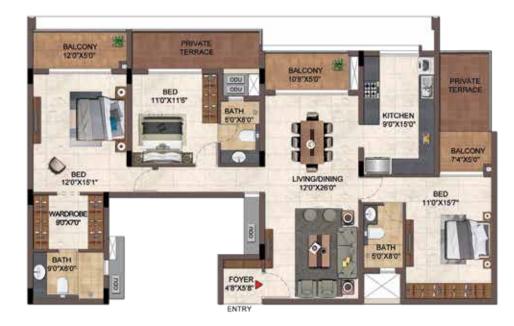

## FLOOR PLAN

## UNIT PLAN

1BHK-1T- A 108 - A 408 & DG05 3BHK-2T- A G06 - A 406 B G07 - B 407 B G08 - B 408 D G04 - D 404 D 105 - D 405

UNIT NO - D G05

UNIT NO - A G06 - A 406 A G07 - A 407 B G07 - B 407 B G08 - B 408 D G04 - A 404 D 105 - D 405

| UNIT NO.      | APARTMENT | CARPET AREA<br>(SQ.FT) | BALCONY AREA<br>(SQ.FT) | TOTAL CARPET<br>AREA (SQ.FT) | SALEABLE AREA<br>(SQ.FT) | PRIVATE<br>TERRACE (SQ.FT) |
|---------------|-----------|------------------------|-------------------------|------------------------------|--------------------------|----------------------------|
| A G06 - A 406 | 3BHK - 2T | 767                    | 35                      | 802                          | 1156                     |                            |
| A G07 - A 407 | 3BHK - 2T | 767                    | 35                      | 802                          | 1155                     |                            |
| A 108 - A 408 | 1BHK - 1T | 402                    | 31                      | 433                          | 621                      |                            |
| B G07 - B 407 | 3BHK - 2T | 767                    | 35                      | 802                          | 1150                     |                            |
| B G08 - B 408 | 3BHK - 2T | 767                    | 35                      | 802                          | 1148                     |                            |
| D G04         | 3BHK - 2T | 767                    | 35                      | 802                          | 1156                     |                            |
| D 104 - D 404 | 3BHK - 2T | 767                    | 35                      | 802                          | 1152                     |                            |
| D G05         | 18HK - 1T | 494                    | 35                      | 529                          | 758                      |                            |
| D 105 - D 405 | 3BHK - 2T | 767                    | 35                      | 802                          | 1152                     |                            |