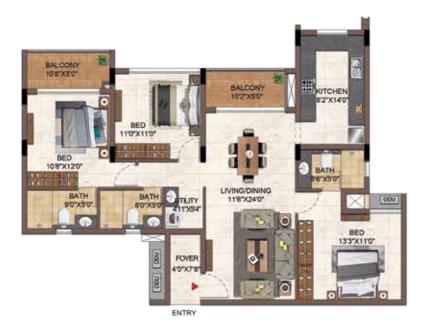

## FLOOR PLAN

## UNIT PLAN

1BHK-1T- A 108 - A 408 & DG05 3BHK-2T- A G06 - A 406 B G07 - B 407 B G08 - B 408 D G04 - D 404 D 105 - D 405

UNIT NO - D G05

UNIT NO - A G06 - A 406 A G07 - A 407 B G07 - B 407 B G08 - B 408 D G04 - A 404 D 105 - D 405

| UNIT NO.      | APARTMENT | CARPET AREA<br>(SQ.FT) | BALCONY AREA<br>(SQ.FT) | TOTAL CARPET<br>AREA (SQ.FT) | SALEABLE AREA<br>(SQ.FT) | PRIVATE<br>TERRACE (SQ.FT) |
|---------------|-----------|------------------------|-------------------------|------------------------------|--------------------------|----------------------------|
| A G06 - A 406 | 3BHK - 2T | 767                    | 35                      | 802                          | 1156                     |                            |
| A G07 - A 407 | 3BHK - 2T | 767                    | 35                      | 802                          | 1155                     |                            |
| A 108 - A 408 | 1BHK - 1T | 402                    | 31                      | 433                          | 621                      |                            |
| B G07 - B 407 | 3BHK - 2T | 767                    | 35                      | 802                          | 1150                     |                            |
| B G08 - B 408 | 3BHK - 2T | 767                    | 35                      | 802                          | 1148                     |                            |
| D G04         | 3BHK - 2T | 767                    | 35                      | 802                          | 1156                     |                            |
| D 104 - D 404 | 3BHK - 2T | 767                    | 35                      | 802                          | 1152                     |                            |
| D G05         | 18HK - 1T | 494                    | 35                      | 529                          | 758                      |                            |
| D 105 - D 405 | 3BHK - 2T | 767                    | 35                      | 802                          | 1152                     |                            |