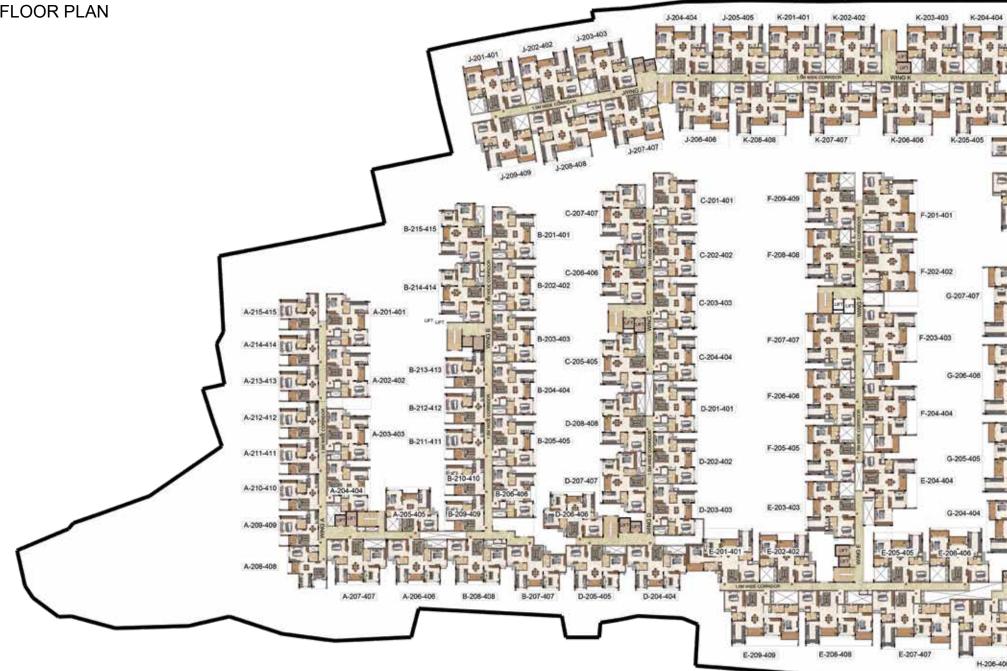

5

-05-

-

E-G05

E-G07

ALL RED CHER

0

7

124

E-G08

000

G-G07

G-G06

G-G05

E-G06

H-G06

畜

-02-

G-G04

K-G04

K-G05

L-G01

L-G08

99

1

H

#### INDOOR AMENITIES

- 1 Multipurpose Party hall
- 2 3D Home Theatre
- 3 Business centre
- 4 Guest entertainment lounge
- 5 Guest Room
- 6 Salon and spa
- 7 Café counter
- 8 Gym
- 9 Interactive Gym
- 10 Cross fit Corner
- 11 Boxing corner
- 12 Weightlifting
- 13 Yoga
- 14 Aerobics / Dance floor
- 15 Sauna
- 16 Steam
- 17 Jacuzzi
- 18 Virtual reality games
- 19 Interactive wall and floor games
- 20 Augmented Rock climbing wall
- 21 Gaming Arcade
- 22 Hookey ring toss
- 23 Ball pool
- 24 Magnetic wall games
- 25 Badminton court
- 26 Squash Court
- 27 Table tennis
- 28 Snooker
- 29 Board games
- 30 Foosball





## FLOOR PLAN





















## UNIT PLAN



1BHK-1T- A 108 - A 408 & DG05 3BHK-2T- A G06 - A 406 B G07 - B 407 B G08 - B 408 D G04 - D 404 D 105 - D 405









UNIT NO - D G05

UNIT NO - A G06 - A 406 A G07 - A 407 B G07 - B 407 B G08 - B 408 D G04 - A 404 D 105 - D 405

| UNIT NO.      | APARTMENT | CARPET AREA<br>(SQ.FT) | BALCONY AREA<br>(SQ.FT) | TOTAL CARPET<br>AREA (SQ.FT) | SALEABLE AREA<br>(SQ.FT) | PRIVATE<br>TERRACE (SQ.FT) |
|---------------|-----------|------------------------|-------------------------|------------------------------|--------------------------|----------------------------|
| A G06 - A 406 | 3BHK - 2T | 767                    | 35                      | 802                          | 1156                     |                            |
| A G07 - A 407 | 3BHK - 2T | 767