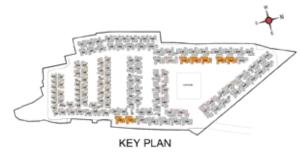

| 1197                         | 1676, 1677               | 167                        |
| M 107 - M 407<br>M 108 - M 408 | 3BHK - 3T         | 1093                   | 104                     | 1197                         | 1676, 1677               |                            |
| M G09                          | 3BHK - 3T         | 1093                   | 104                     | 1197                         | 1680                     | 167                        |
| M 109 - M 409                  | 3BHK - 3T         | 1093                   | 104                     | 1197                         | 1680                     |                            |

UNIT NO - E 108 - E 408, E 109 - E 409 L 105 - L 405, L 106 - L 406 M 107 - M 407, M 108 - M 408, M 109 - M 409



E

2BHK-2T- P G01 4BHK-4T- P 101 - P 401





UNIT NO - P G01

GROUND FLOOR

UNIT NO - P 101- 401



| UNIT NO.      | APARTMENT<br>TYPE | CARPET AREA<br>(SQ.FT) | BALCONY AREA<br>(SQ.FT) | TOTAL CARPET<br>AREA (SQ.FT) | SALEABLE AREA<br>(SQ.FT) | PRIVATE<br>TERRACE (SQ.FT) |
|---------------|-------------------|------------------------|-------------------------|------------------------------|--------------------------|----------------------------|
| P G01         | 2BHK - 2T         | 1077                   | 132                     | 1209                         | 1715                     | 137                        |
| P 101 - P 401 | 4BHK - 4T         | 1552                   | 163                     | 1715                         | 2425                     |