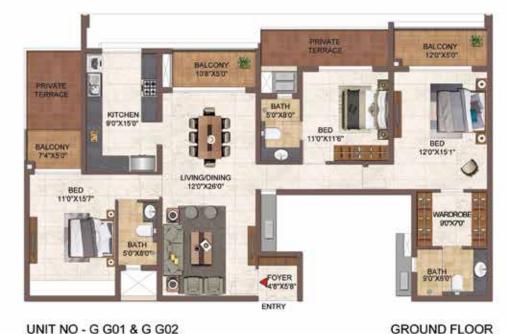

#### UNIT NO - A G09, A G10, A G11, GROUND FLOOR A G12, A G13, A G14, A G15 B G09, B G10, B G11, B G12, B G13

| UNIT NO.                       | APARTMENT<br>TYPE | CARPET AREA<br>(SQ.FT) | BALCONY AREA<br>(SQ.FT) | TOTAL CARPET<br>AREA (SQ.FT) | SALEABLE AREA<br>(SQ.FT) | PRIVATE<br>TERRACE (SQ.FT) |
|--------------------------------|-------------------|------------------------|-------------------------|------------------------------|--------------------------|----------------------------|
| A G09, A G10                   | 1BHK - 1T         | 402                    | 33                      | 435                          | 633, 630                 | 33, 37                     |
| A 109 - A 409<br>A 110 - A 410 | 18HK - 1T         | 402                    | 33                      | 435                          | 628, 630                 |                            |
| A G11, A G12                   | 1BHK - 1T         | 402                    | 33                      | 435                          | 630, 633                 | 37                         |
| A 111 - A 411<br>A 112 - A 412 | 1BHK - 1T         | 402                    | 33                      | 435                          | 630, 633                 |                            |
| A G13, A G14                   | 1BHK - 1T         | 402                    | 33                      | 435                          | 633, 630                 | 37                         |
| A 113 - A 413<br>A 114 - A 414 | 1BHK - 1T         | 402                    | 33                      | 435                          | 633, 630                 |                            |
| A G15, B G09                   | 1BHK - 1T         | 402                    | 33                      | 435                          | 633, 633                 | 37                         |
| A 115 - A 415<br>B 109 - B 409 | 1BHK - 1T         | 402                    | 33                      | 435                          | 633, 633                 |                            |
| B G10, B G11                   | 1BHK - 1T         | 402                    | 33                      | 435                          | 630, 630                 | 37                         |
| B 110 - B 410<br>B 111 - B 411 | 1BHK - 1T         | 402                    | 33                      | 435                          | 630, 630                 |                            |
| B G12, B G13                   | 1BHK - 1T         | 402                    | 33                      | 435                          | 630, 633                 | 37                         |
| B 112 - B 412<br>B 113 - B 413 | 1BHK - 1T         | 402                    | 33                      | 435                          | 630, 633                 |                            |