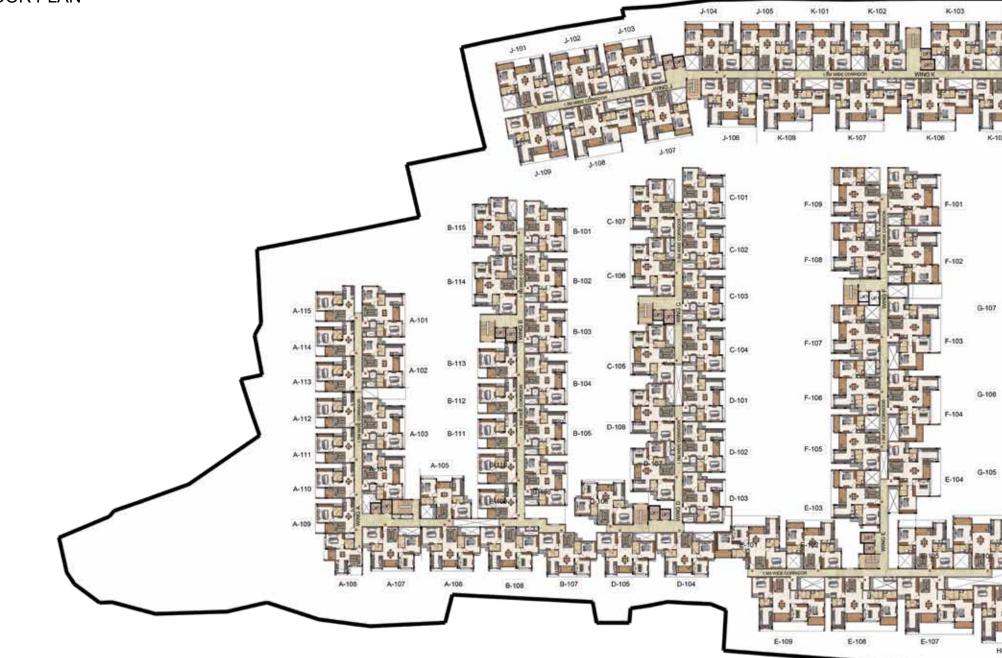

3

-05

-05-

-

E-G05

E-G07

ALL RED CHER

0

7

124

E-G08

000

G-G07

G-G06

G-G05

E-G06

H-G06

畜

-02-

G-G04

K-G04

K-G05

L-G01

L-G08

99

1

H

#### INDOOR AMENITIES

- 1 Multipurpose Party hall
- 2 3D Home Theatre
- 3 Business centre
- 4 Guest entertainment lounge
- 5 Guest Room
- 6 Salon and spa
- 7 Café counter
- 8 Gym
- 9 Interactive Gym
- 10 Cross fit Corner
- 11 Boxing corner
- 12 Weightlifting
- 13 Yoga
- 14 Aerobics / Dance floor
- 15 Sauna
- 16 Steam
- 17 Jacuzzi
- 18 Virtual reality games
- 19 Interactive wall and floor games
- 20 Augmented Rock climbing wall
- 21 Gaming Arcade
- 22 Hookey ring toss
- 23 Ball pool
- 24 Magnetic wall games
- 25 Badminton court
- 26 Squash Court
- 27 Table tennis
- 28 Snooker
- 29 Board games
- 30 Foosball





## FLOOR PLAN





















## UNIT PLAN



1BHK-1T- A 108 - A 408 & DG05 3BHK-2T- A G06 - A 406 B G07 - B 407 B G08 - B 408 D G04 - D 404 D 105 - D 405









UNIT NO - D G05

UNIT NO - A G06 - A 406 A G07 - A 407 B G07 - B 407 B G08 - B 408 D G04 - A 404 D 105 - D 405

| UNIT NO.      | APARTMENT | CARPET AREA<br>(SQ.FT) | BALCONY AREA<br>(SQ.FT) | TOTAL CARPET<br>AREA (SQ.FT) | SALEABLE AREA<br>(SQ.FT) | PRIVATE<br>TERRACE (SQ.FT) |
|---------------|-----------|------------------------|-------------------------|------------------------------|--------------------------|----------------------------|
| A G06 - A 406 | 3BHK - 2T | 767                    | 35                      | 802                          | 1156                     |                            |
| A G07 - A 407 | 3BHK - 2T | 767