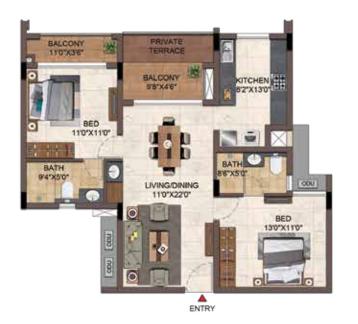

2BHK-2T- L G04 3BHK-3T- L G03 - L 403 L 104 - L 404

UNIT NO - L 103 - L 403 L 104 - L 404

PRIVATE BALCONY 10'8'X4'0' -BALCONY 102°X5'0" KITCHEN 82 X140 BED 110"X110" . 0 BED 11'0'X12'0" BATH 18 FT 1 LIVING/DINING 11'6"X24'0" BATH 80'X50 2011/X54 BATH 90"X5'0" 000 -0 BED 130"X11"0" ENTRY

GROUND FLOOR

UNIT NO - L G03

| UNIT NO.      | APARTMENT | CARPET AREA<br>(SQ.FT) | BALCONY AREA<br>(SQ.FT) | TOTAL CARPET<br>AREA (SQ.FT) | SALEABLE AREA<br>(SQ.FT) | PRIVATE<br>TERRACE (SQ.FT) |
|---------------|-----------|------------------------|-------------------------|------------------------------|--------------------------|----------------------------|
| L G03         | 38HK - 3T | 1052                   | 94                      | 1146                         | 1612                     | 179                        |
| L 103 - L 403 | 38HK - 3T | 1052                   | 94                      | 1146                         | 1611                     |                            |
| L G04         | 28HK - 2T | 861                    | 51                      | 912                          | 1306                     |                            |
| L 104 - L 404 | 38HK - 3T | 1052                   | 94                      | 1146                         | 1613                     |                            |