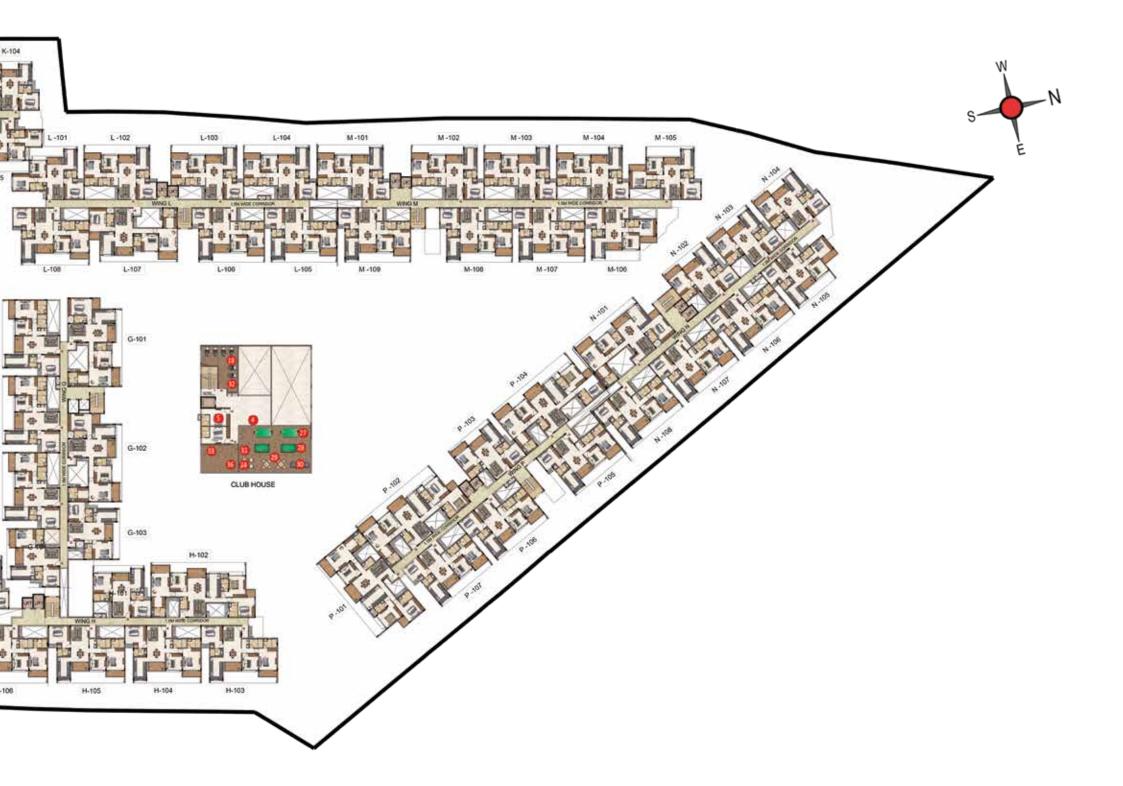

-05

-05-

-

E-G05

E-G07

ALL RED CHER

0

7

124

E-G08

000

G-G07

G-G06

G-G05

E-G06

H-G06

畜

-02-

G-G04

K-G04

K-G05

L-G01

L-G08

99

1

H

#### INDOOR AMENITIES

- 1 Multipurpose Party hall
- 2 3D Home Theatre
- 3 Business centre
- 4 Guest entertainment lounge
- 5 Guest Room
- 6 Salon and spa
- 7 Café counter
- 8 Gym
- 9 Interactive Gym
- 10 Cross fit Corner
- 11 Boxing corner
- 12 Weightlifting
- 13 Yoga
- 14 Aerobics / Dance floor
- 15 Sauna
- 16 Steam
- 17 Jacuzzi
- 18 Virtual reality games
- 19 Interactive wall and floor games
- 20 Augmented Rock climbing wall
- 21 Gaming Arcade
- 22 Hookey ring toss
- 23 Ball pool
- 24 Magnetic wall games
- 25 Badminton court
- 26 Squash Court
- 27 Table tennis
- 28 Snooker
- 29 Board games
- 30 Foosball





## FLOOR PLAN





















## UNIT PLAN



1BHK-1T- A 108 - A 408 & DG05 3BHK-2T- A G06 - A 406 B G07 - B 407 B G08 - B 408 D G04 - D 404 D 105 - D 405









UNIT NO - D G05

UNIT NO - A G06 - A 406 A G07 - A 407 B G07 - B 407 B G08 - B 408 D G04 - A 404 D 105 - D 405

| UNIT NO.      | APARTMENT | CARPET AREA<br>(SQ.FT) | BALCONY AREA<br>(SQ.FT) | TOTAL CARPET<br>AREA (SQ.FT) | SALEABLE AREA<br>(SQ.FT) | PRIVATE<br>TERRACE (SQ.FT) |
|---------------|-----------|------------------------|-------------------------|------------------------------|--------------------------|----------------------------|
| A G06 - A 406 | 3BHK - 2T | 767                    | 35                      | 802                          | 1156                     |                            |
| A G07 - A 407 | 3BHK - 2T | 767