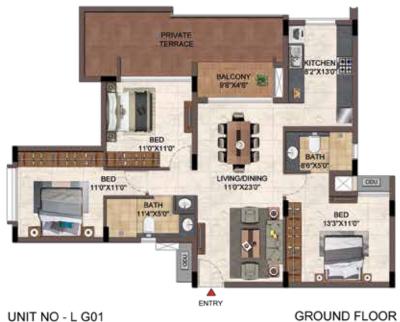

3BHK-2T- L G01 - L 401 3BHK-3T- L G02 - L 402

UNIT NO - L 101 - L 401

TYPICAL FLOOR

UNIT NO - L G01

| UNIT NO.      | APARTMENT<br>TYPE | CARPET AREA<br>(SQ.FT) | BALCONY AREA<br>(SQ.FT) | TOTAL CARPET<br>AREA (SQ.FT) | SALEABLE AREA<br>(SQ.FT) | PRIVATE<br>TERRACE (SQ.FT) |
|---------------|-------------------|------------------------|-------------------------|------------------------------|--------------------------|----------------------------|
| L G01         | 3BHK - 2T         | 942                    | 44                      | 986                          | 1401                     | 179                        |
| L 101 - L 401 | 3BHK - 2T         | 942                    | 44                      | 986                          | 1401                     |                            |
| L G02         | 3BHK - 3T         | 1052                   | 94                      | 1146                         | 1613                     | 179                        |
| L 102 - L 402 | 3BHK - 3T         | 1052                   | 94                      | 1146                         | 1613                     |                            |