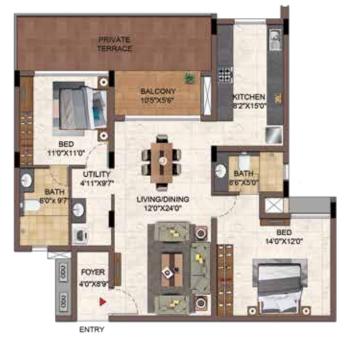

## FLOOR PLAN

## UNIT PLAN

1BHK-1T- A 108 - A 408 & DG05 3BHK-2T- A G06 - A 406 B G07 - B 407 B G08 - B 408 D G04 - D 404 D 105 - D 405

UNIT NO - D G05

UNIT NO - A G06 - A 406 A G07 - A 407 B G07 - B 407 B G08 - B 408 D G04 - A 404 D 105 - D 405

| UNIT NO.      | APARTMENT | CARPET AREA<br>(SQ.FT) | BALCONY AREA<br>(SQ.FT) | TOTAL CARPET<br>AREA (SQ.FT) | SALEABLE AREA<br>(SQ.FT) | PRIVATE<br>TERRACE (SQ.FT) |
|---------------|-----------|------------------------|-------------------------|------------------------------|--------------------------|----------------------------|
| A G06 - A 406 | 3BHK - 2T | 767                    | 35                      | 802                          | 1156                     |                            |
| A G07 - A 407 | 3BHK - 2T | 767                    | 35                      | 802                          | 1155                     |                            |
| A 108 - A 408 | 1BHK - 1T | 402                    | 31                      | 433                          | 621                      |                            |
| B G07 - B 407 | 3BHK - 2T | 767                    | 35                      | 802                          | 1150                     |                            |
| B G08 - B 408 | 3BHK - 2T | 767                    | 35                      | 802                          | 1148                     |                            |
| D G04         | 3BHK - 2T | 767                    | 35                      | 802                          | 1156                     |                            |
| D 104 - D 404 | 3BHK - 2T | 767                    | 35                      | 802                          | 1152                     |                            |
| D G05         | 18HK - 1T | 494                    | 35                      | 529                          | 758                      |                            |
| D 105 - D 405 | 3BHK - 2T | 767                    | 35                      | 802                          | 1152                     |                            |