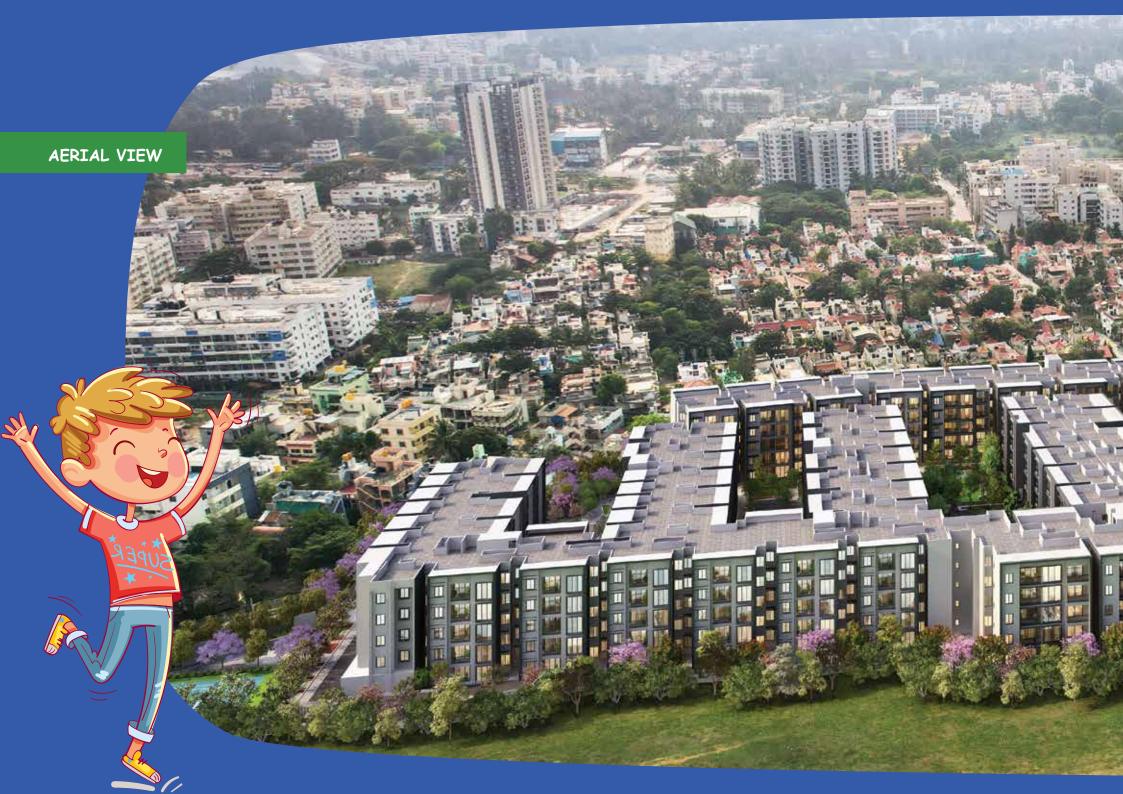

## LOCATION ADVANTAGES

kms

.6

8۱

Hazen is located on the Bannerghatta Road and is well connected to Bengaluru's prime locations. The long stretch covers important locations such as JP Nagar, Jayanagar, BTM Layout NIMHANS and Dairy Circle. All you need are minutes not hours to travel from one place to another. Such ease of access and connectivity is a rarity in Bengaluru and that's what makes Hazen a prized possession. The development around will further contribute to the growth of the region and its value in the real estate market.