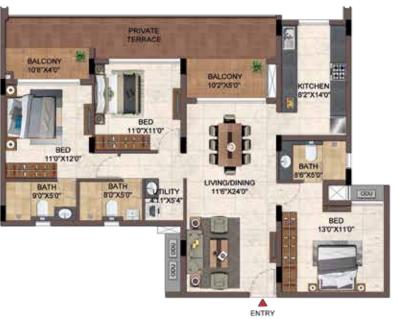

2BHK-2T- L G04 3BHK-3T- L G03 - L 403 L 104 - L 404

UNIT NO - L 103 - L 403 L 104 - L 404

PRIVATE BALCONY 10'8'X4'0' -BALCONY 102°X5'0" KITCHEN 82 X140 BED 110"X110" . 0 BED 11'0'X12'0" BATH 18 FT 1 LIVING/DINING 11'6"X24'0" BATH 80'X50 2011/X54 BATH 90"X5'0" 000 -0 BED 130"X11"0" ENTRY