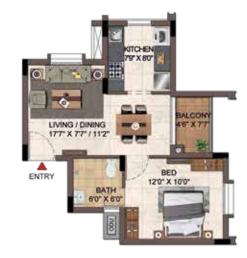

L-G08

99

1

H

#### INDOOR AMENITIES

- 1 Multipurpose Party hall
- 2 3D Home Theatre
- 3 Business centre
- 4 Guest entertainment lounge
- 5 Guest Room
- 6 Salon and spa
- 7 Café counter
- 8 Gym
- 9 Interactive Gym
- 10 Cross fit Corner
- 11 Boxing corner
- 12 Weightlifting
- 13 Yoga
- 14 Aerobics / Dance floor
- 15 Sauna
- 16 Steam
- 17 Jacuzzi
- 18 Virtual reality games
- 19 Interactive wall and floor games
- 20 Augmented Rock climbing wall
- 21 Gaming Arcade
- 22 Hookey ring toss
- 23 Ball pool
- 24 Magnetic wall games
- 25 Badminton court
- 26 Squash Court
- 27 Table tennis
- 28 Snooker
- 29 Board games
- 30 Foosball





## FLOOR PLAN





















## UNIT PLAN



1BHK-1T- A 108 - A 408 & DG05 3BHK-2T- A G06 - A 406 B G07 - B 407 B G08 - B 408 D G04 - D 404 D 105 - D 405









UNIT NO - D G05

UNIT NO - A G06 - A 406 A G07 - A 407 B G07 - B 407 B G08 - B 408 D G04 - A 404 D 105 - D 405

| UNIT NO.      | APARTMENT | CARPET AREA<br>(SQ.FT) | BALCONY AREA<br>(SQ.FT) | TOTAL CARPET<br>AREA (SQ.FT) | SALEABLE AREA<br>(SQ.FT) | PRIVATE<br>TERRACE (SQ.FT) |
|---------------|-----------|------------------------|-------------------------|------------------------------|--------------------------|----------------------------|
| A G06 - A 406 | 3BHK - 2T | 767                    | 35                      | 802                          | 1156                     |                            |
| A G07 - A 407 | 3BHK - 2T | 767                    | 35                      | 802                          | 1155                     |                            |
| A 108 -