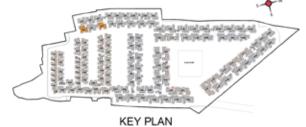

----|--------------------------|----------------------------|
| J G07         | 28HK - 2T         | 746                    | 82                      | 828                          | 1188                     | 39                         |
| J 107 - J 407 | 28HK - 2T         | 746                    | 82                      | 828                          | 1188                     |                            |
| J G09         | 1BHK - 1T         | 619                    | 83                      | 702                          | 1024                     | 40                         |
| J 109 - J 409 | 28HK - 2T         | 746                    | 82                      | 828                          | 1190                     |                            |



UNIT NO - J G09

GROUND FLOOR



N-

3BHK-2T- B G14 - B 414, B G15 - B 415 C G05 - C 405, C G06 - C 406, C G07 - C 407 D G07 - D 407, D G08 - D 408





UNIT NO - B G14 - B 414 B G15 - B 415 C G05 - C 405 C G06 - C 406 TYPICAL FLOOR

| UNIT NO.      | APARTMENT<br>TYPE | CARPET AREA<br>(SQ.FT) | BALCONY AREA<br>(SQ.FT) | TOTAL CARPET<br>AREA (SQ.FT) | SALEABLE AREA<br>(SQ.FT) | PRIVATE<br>TERRACE (SQ.FT) |
|---------------|-------------------|------------------------|-------------------------|------------------------------|--------------------------|----------------------------|
| B G14 - B 414 | 3BHK - 2T         | 767                    | 35                      | 802                          | 1152                     |                            |
| B G15 - B 415 | 3BHK - 2T         | 767                    | 35