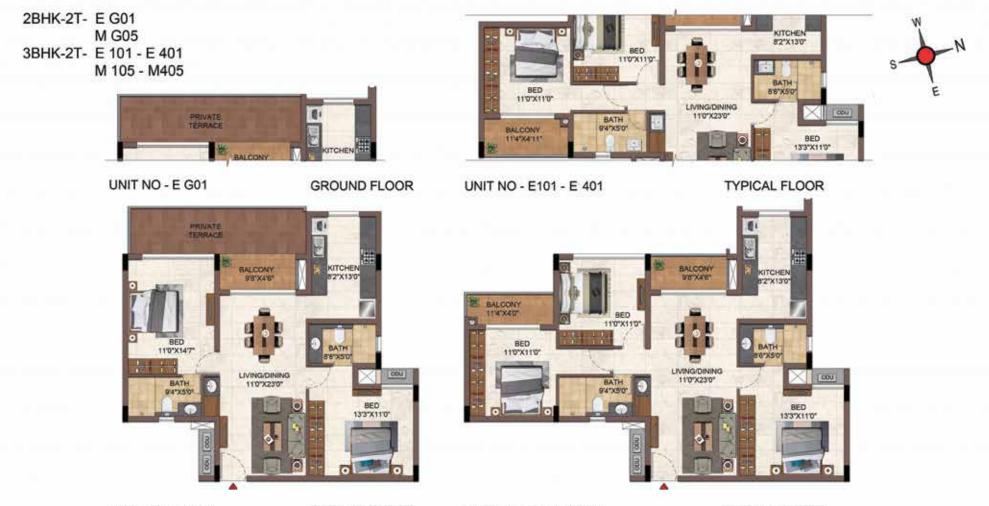

UNIT NO - N 102 - N 402, N 103 - N 403 P 103 - P 403

UNIT NO - N G02, N G03 P G03

UNIT NO - M G05

GROUND FLOOR

UNIT NO - M105 - M 405

| UNIT NO.      | APARTMENT<br>TYPE | CARPET AREA<br>(SQ.FT) | BALCONY AREA<br>(SQ.FT) | TOTAL CARPET<br>AREA (SQ.FT) | SALEABLE AREA<br>(SQ.FT) | PRIVATE<br>TERRACE (SQ.FT) |
|---------------|-------------------|------------------------|-------------------------|------------------------------|--------------------------|----------------------------|
| E G01         | 28HK - 2T         | 817                    | 44                      | 861                          | 1229                     | 137                        |
| E 101 - E 401 | 38HK - 2T         | 946                    | 96                      | 1042                         | 1471                     | 1.                         |
| M G05         | 28HK - 2T         | 817                    | 44                      | 861                          | 1231                     | 141                        |
| M 105 - M 405 | 38HK - 2T         | 946                    | 90                      | 1036                         | 1463                     |                            |