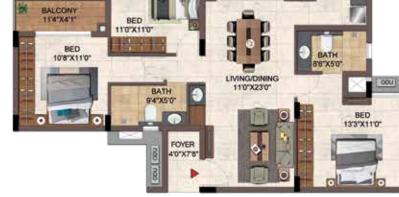

2BHK-2T- L G04 3BHK-3T- L G03 - L 403 L 104 - L 404

UNIT NO - L 103 - L 403 L 104 - L 404

PRIVATE BALCONY 10'8'X4'0' -BALCONY 102°X5'0" KITCHEN 82 X140 BED 110"X110" . 0 BED 11'0'X12'0" BATH 18 FT 1 LIVING/DINING 11'6"X24'0" BATH 80'X50 2011/X54 BATH 90"X5'0" 000 -0 BED 130"X11"0" ENTRY