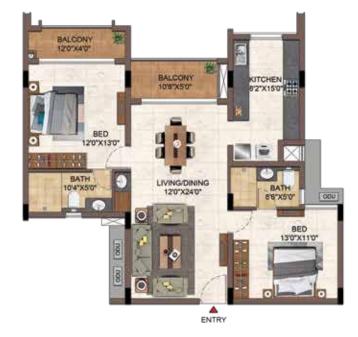

## FLOOR PLAN

## UNIT PLAN

1BHK-1T- A 108 - A 408 & DG05 3BHK-2T- A G06 - A 406 B G07 - B 407 B G08 - B 408 D G04 - D 404 D 105 - D 405

UNIT NO - D G05

UNIT NO - A G06 - A 406 A G07 - A 407 B G07 - B 407 B G08 - B 408 D G04 - A 404 D 105 - D 405

| UNIT NO.      | APARTMENT | CARPET AREA<br>(SQ.FT) | BALCONY AREA<br>(SQ.FT) | TOTAL CARPET<br>AREA (SQ.FT) | SALEABLE AREA<br>(SQ.FT) | PRIVATE<br>TERRACE (SQ.FT) |
|---------------|-----------|------------------------|-------------------------|------------------------------|--------------------------|----------------------------|
| A G06 - A 406 | 3BHK - 2T | 767                    | 35                      | 802                          | 1156                     |                            |
| A G07 - A 407 | 3BHK - 2T | 767                    | 35                      | 802                          | 1155                     |                            |
| A 108 - A 408 | 1BHK - 1T | 402                    | 31                      | 433                          | 621                      |                            |
| B G07 - B 407 | 3BHK - 2T | 767                    | 35                      | 802                          | 1150                     |                            |
| B G08 - B 408 | 3BHK - 2T | 767                    | 35                      | 802                          | 1148                     |                            |
| D G04         | 3BHK - 2T | 767                    | 35                      | 802                          | 1156                     |                            |
| D 104 - D 404 | 3BHK - 2T | 767                    | 35                      | 802                          | 1152                     |                            |
| D G05         | 18HK - 1T | 494                    | 35                      | 529                          | 758                      |                            |
| D 105 - D 405 | 3BHK - 2T | 767                    | 35                      | 802                          | 1152                     |                            |