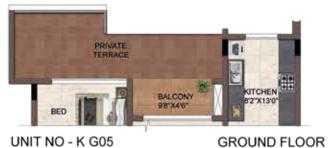

UNIT NO - E 104 - E 404 F 103 - F 403 F 104 - F 404

TYPICAL FLOOR

UNIT NO - F G03 F G04

2BHK-2T- K G05, KG08, MG06 3BHK-2T- K 105 - K 405, K 108 - K 408 M 106 - M 406

UNIT NO - K G05

UNIT NO - K G08, MG06

GROUND FLOOR