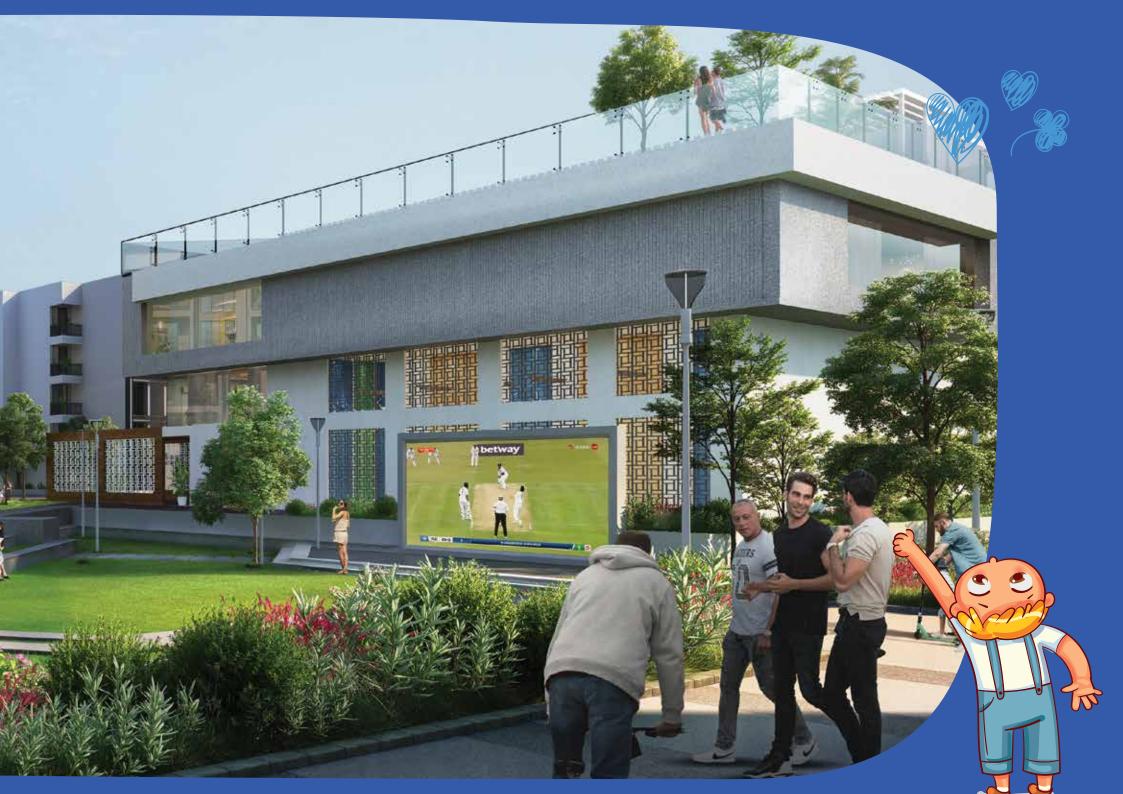

#### 100+ Lifestyle Amenities

- 100+ Amenities of outdoor and indoor recreational facilities are sprawled across the project enhancing the social environment and liveliness of the community.
- Dedicated club house of 25,000 sft with world-class amenities and features.
- 5star Club House- Club house meticulously designed with 5 star interiors
- Guest room with guest entertainment Lounge to keep the guests accommodated during their visits
- 3D Home Theater AV room equipped with 3D projector for a 3D movie watching experience.
- Exclusive Gym- with top notch features like crossfit corner, interactive gym and Dance floor take work out to next level
- Spa and Jacuzzi in the community for a relaxed evening
- Exclusive kids amenities 60% of the amenities are designed for the entertainment of the kids in the community
- Kids' friendly amenities Apart from general amenities like kids play area, sports court, the community has unique kids friendly amenities like rock climbing wall, chalk board wall which instill social interaction among the kids.
- Kids waiting lounge allows kids to spend their time wisely after school while both their parents are at work.
- Fun and recreational amenities like virtual reality games, interactive wall game and magnetic wall to keep the child engaged in an array of activities.
- Outdoor Movie watching experience party lawn with projector screen facility is planned such that, the residents can spend time outdoors during matches.
- Open to sky rooftop swimming pool is arguably the ultimate in luxury added with features like waterfall and spa pool pathway adding to the entertainment.
- Kids pool with Fountain and floor jet features give the kids an experience of a theme park within the community.
- Activities for every age group The amenities are planned for the healthy lifestyle of residents of all age groups.
- Senior citizen friendly amenities like reflexology walkway, leisure seating for the old age group.