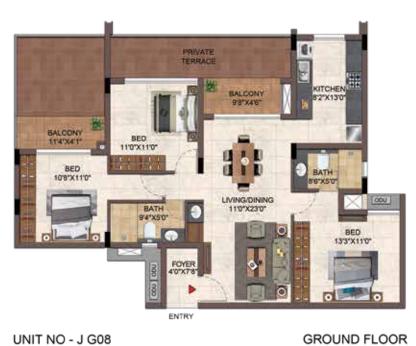

1BHK-1T

STUDY - K G04 2BHK-2T- E G02 - E 402 K G01 - K 401 K G02 - K 402 K G03 - K 403 K 104 - K 404 J G04 - J 404 J G05 - J 405

UNIT NO - K G04

GROUND FLOOR

| UNIT NO                        | APARTMENT | CARPET AREA<br>(SQ.FT) | BALCONY AREA<br>(SQ.FT) | TOTAL CARPET<br>AREA (SQ.FT) | SALEABLE AREA<br>(SQ.FT) | PRIVATE<br>TERRACE (SQ.FT) |
|--------------------------------|-----------|------------------------|-------------------------|------------------------------|--------------------------|----------------------------|
| E G02                          | 2BHK - 2T | 746                    | 82                      | 828                          | 1190                     | 39                         |
| E 102 - E 402                  | 2BHK - 2T | 746                    | 82                      | 828                          | 1190                     |                            |
| K G01, K G02                   | 2BHK - 2T | 746                    | 82                      | 828                          | 1188, 1189               | 39                         |
| K 101 - K 401<br>K 102 - K 402 | 2BHK - 2T | 746                    | 82                      | 828                          | 1188, 1189               |                            |
| K G03                          | 1BHK - 1T | 746                    | 82                      | 828                          | 1189                     | 39                         |
| K 103 - K 403                  | 2BHK - 2T | 746                    | 82                      | 828                          | 1189                     |                            |
| K G04                          | 18HK - 1T | 619                    | 82                      | 701                          | 1023                     | 39                         |
| K 104 - K 404                  | 2BHK - 2T | 746                    | 82                      | 828                          | 1190                     |                            |
| J G04, J G05                   | 2BHK - 2T | 746                    | 82                      | 828                          | 1191, 1189               | 39                         |
| J 104 - A 404<br>J 105 - A 405 | 2BHK - 2T | 746                    | 82                      | 828                          | 1191, 1189               |                            |

UNIT NO -E 102 - E 402, K 101 - K 401 K 102 - K 402, K 103 - K 403 K 104 - K 404, J 104 - J 404 J 105 - J 405

UNIT NO - E G02, K G01, K G02 K G03, J G04 J G05

GROUND FLOOR

1BHK-1T STUDY - J G09 2BHK-2T- J G07 - J 407 J 109 - J 409