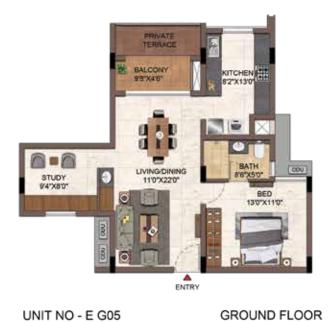

1BHK-1T STUDY- E G05 2BHK-2T- E105 - E405

TYPICAL FLOOR

UNIT NO - E 105 - E 405

| UNIT NO.      | APARTMENT<br>TYPE | CARPET AREA<br>(BQ.FT) | BALCONY AREA<br>(SQ.FT) | TOTAL CARPET<br>AREA (SQ.FT) | SALEABLE AREA<br>(SQ.FT) | PRIVATE<br>TERRACE (SQ.FT) |
|---------------|-------------------|------------------------|-------------------------|------------------------------|--------------------------|----------------------------|
| E G05         | 1BHK - 1T         | 647                    | 44                      | 691                          | 1008                     | 46                         |
| E 105 - E 405 | 2BHK - 2T         | 741                    | 44                      | 785                          | 1134                     |                            |