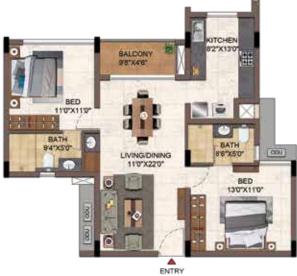

| UNIT NO.      | APARTMENT<br>TYPE | CARPET AREA<br>(SQ.FT) | BALCONY AREA<br>(SQ.FT) | TOTAL CARPET<br>AREA (SQ.FT) | SALEABLE AREA<br>(SQ.FT) | PRIVATE<br>TERRACE (SQ.FT |
|---------------|-------------------|------------------------|-------------------------|------------------------------|--------------------------|---------------------------|
| B G01 - B 401 | 28HK - 2T         | 646                    | 35                      | 681                          | 999                      | - 24                      |
| B G02 - B 402 | 2BHK - 2T         | 646                    | 35                      | 681                          | 997                      | S#                        |
| B G03         | 1BHK - 1T         | 452                    | 35                      | 487                          | 703                      | 3 <b>9</b>                |
| B 103 - B 403 | 28HK - 2T         | 646                    | 35                      | 681                          | 996                      | 3÷                        |
| B G04 - B 404 | 2BHK - 2T         | 646                    | 35                      | 681                          | 999                      | 1÷                        |
| B G05 - B 405 | 2BHK - 2T         | 646                    | 35                      | 681                          | 997                      | 84                        |
| B G06 - B 406 | 28HK - 2T         | 646                    | 35                      | 681                          | 998                      | 3¥                        |
| C G01- C 401  | 2BHK - 2T         | 646                    | 35                      | 681                          | 999                      |                           |
| C G02 - C 402 | 2BHK - 2T         | 646                    | 35                      | 681                          | 997                      | 3. A                      |
| C G03         | 1BHK - 1T         | 452                    | 35                      | 487                          | 703                      | 54<br>                    |
| C 103 - C 403 | 2BHK - 2T         | 646                    | 35                      | 681                          | 998                      |                           |
| C G04         | 2BHK - 2T         | 646                    | 35                      | 681                          | 998                      | 3a                        |
| C 104 - C 404 | 2BHK - 2T         | 646                    | 35                      | 681                          | 999                      |                           |