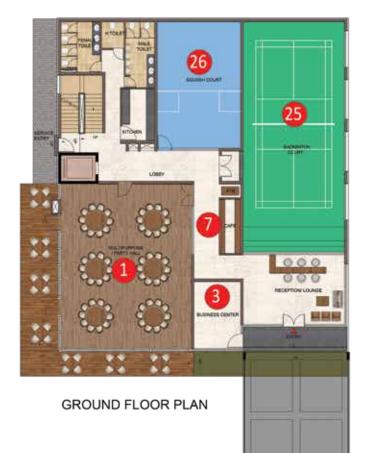

#### **GROUND FLOOR PLAN**

J-G05

-

K-G08

F-G09

F-G08

E-0307

F-G08

#### INDOOR AMENITIES

- 1 Multipurpose Party hall
- 2 3D Home Theatre
- 3 Business centre
- 4 Guest entertainment lounge
- 5 Guest Room
- 6 Salon and spa
- 7 Café counter
- 8 Gym
- 9 Interactive Gym
- 10 Cross fit Corner
- 11 Boxing corner
- 12 Weightlifting
- 13 Yoga
- 14 Aerobics / Dance floor
- 15 Sauna
- 16 Steam
- 17 Jacuzzi
- 18 Virtual reality games
- 19 Interactive wall and floor games
- 20 Augmented Rock climbing wall
- 21 Gaming Arcade
- 22 Hookey ring toss
- 23 Ball pool
- 24 Magnetic wall games
- 25 Badminton court
- 26 Squash Court
- 27 Table tennis
- 28 Snooker
- 29 Board games
- 30 Foosball