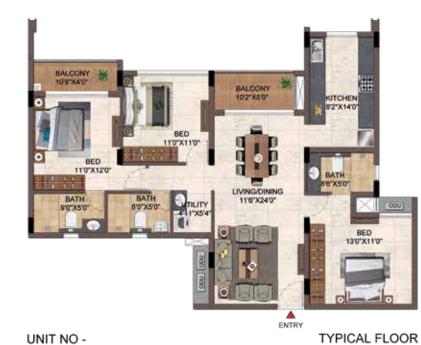

TYPICAL FLOOR

KITCHENI

| UNIT NO.      | APARTMENT<br>TYPE | CARPET AREA<br>(SQ.FT) | BALCONY AREA<br>(SQ.FT) | TOTAL CARPET<br>AREA (SQ.FT) | SALEABLE AREA<br>(SQ.FT) | PRIVATE<br>TERRACE (SQ.FT) |
|---------------|-------------------|------------------------|-------------------------|------------------------------|--------------------------|----------------------------|
| N G05         | 38HK - 2T         | 981                    | 90                      | 1071                         | 1508                     | 141                        |
| N 105 - N 405 | 38HK - 2T         | 981                    | 90                      | 1071                         | 1508                     |                            |

3BHK-3T- M G01 - M 401 M G02 - M 402 M G03 - M 403 M G04 - M 404







GROUND FLOOR

UNIT NO - M G01, M G02 M G03, M G04

| UNIT NO.      | APARTMENT | CARPET AREA<br>(SQ.FT) | BALCONY AREA<br>(SQ.FT) | TOTAL CARPET<br>AREA (SQ.FT) | SALEABLE AREA<br>(SQ.FT) | PRIVATE<br>TERRACE (SQ.FT) |
|---------------|-----------|------------------------|-------------------------|------------------------------|--------------------------|----------------------------|
| M G01         | 3BHK - 3T | 1052                   | 94                      | 1146                         | 1612                     | 179                        |
| M 101 - M 401 | 3BHK - 3T | 1052                   | 94                      | 1146                         | 1612                     |                            |
| M G02         | 3BHK - 3T | 1052                   | 94