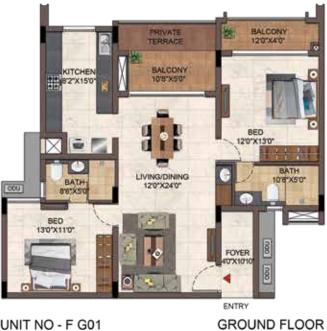

UNIT NO - C G07 - C 407 D G07 - D 407 D G08 - D 408

2BHK-2T- E G03 - E 403, F G05 - F 405 F G06 - F 406, F G07 - F 407 F G08 - F 408, F G09 - F 409

UNIT NO - E G03, F G05, F G06 GROUND FLOOR F G07, F G08, F G09

| UNIT NO.      | APARTMENT<br>TYPE | CARPET AREA<br>(SQ.FT) | BALCONY AREA<br>(SQ.FT) | TOTAL CARPET<br>AREA (SQ.FT) | SALEABLE AREA<br>(SQ.FT) | PRIVATE<br>TERRACE (SQ.FT) |
|---------------|-------------------|------------------------|-------------------------|------------------------------|--------------------------|----------------------------|
| E G03         | 28HK - 2T         | 746                    | 82                      | 828                          | 1190                     | 39                         |
| E 103 - E 403 | 28HK - 2T         | 746                    | 82                      | 828                          | 1190                     |                            |
| F G05         | 28HK - 2T         | 746                    | 82                      | 828                          | 1188                     | 39                         |
| F 105 - F 405 | 28HK - 2T         | 746                    | 82                      | 828                          | 1188                     |                            |
| F G06         | 28HK - 2T         | 746                    | 82                      | 828                          | 1188                     | 39                         |
| F 106 - F 406 | 28HK - 2T         | 746                    | 82                      | 828                          | 1188                     |                            |
| F G07         | 28HK - 2T         | 746                    | 82                      | 828                          | 1189                     | 39                         |
| F 107 - F 407 | 28HK - 2T         | 746                    | 82                      | 828                          | 1189                     |                            |
| F G08         | 28HK - 2T         | 746                    | 82                      | 828                          | 1190                     | 39                         |
| F 108 - F 408 | 28HK - 2T         | 746                    | 82                      | 828                          | 1190                     |                            |
| F G09         | 28HK - 2T         | 746                    | 82                      | 828                          | 1189                     | 39                         |
| F 109 - F 409 | 28HK - 2T         | 746                    | 82                      | 828                          | 1190                     |                            |