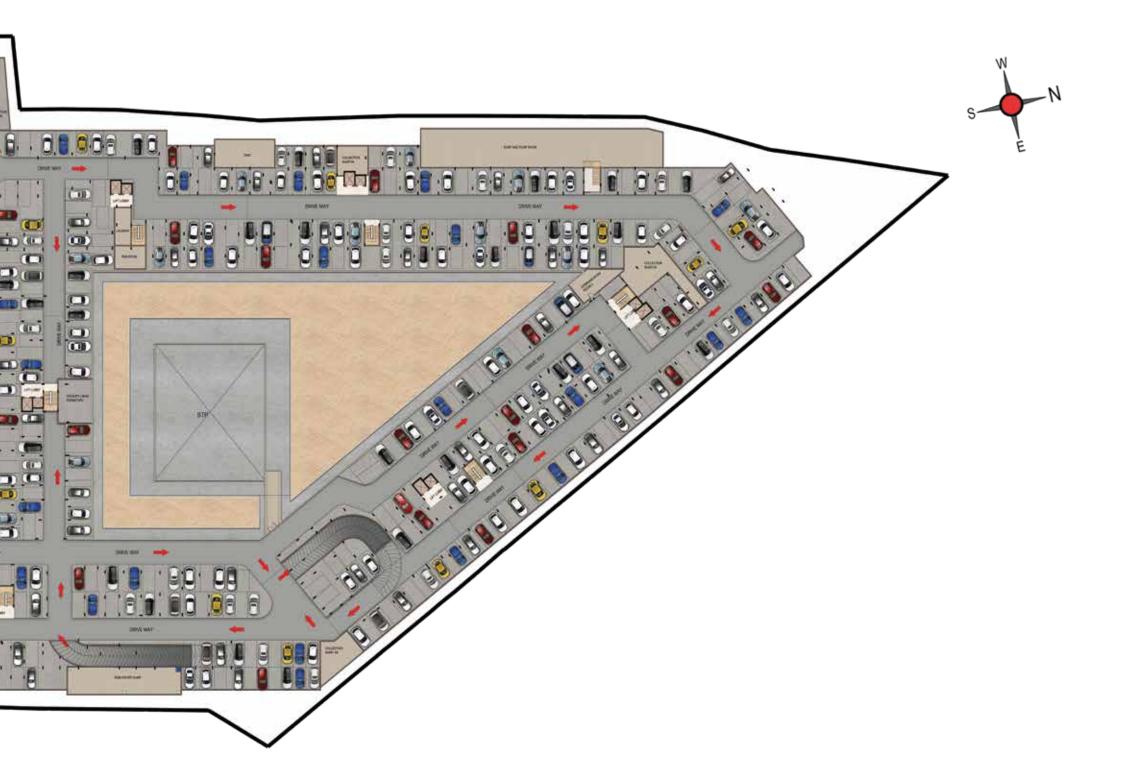

4

3

-05

-05-

-

E-G05

E-G07

ALL RED CHER

0

7

124

E-G08

000

G-G07

G-G06

G-G05

E-G06

H-G06

畜

-02-

G-G04

K-G04

K-G05

L-G01

L-G08

99

1

H

#### INDOOR AMENITIES

- 1 Multipurpose Party hall
- 2 3D Home Theatre
- 3 Business centre
- 4 Guest entertainment lounge
- 5 Guest Room
- 6 Salon and spa
- 7 Café counter
- 8 Gym
- 9 Interactive Gym
- 10 Cross fit Corner
- 11 Boxing corner
- 12 Weightlifting
- 13 Yoga
- 14 Aerobics / Dance floor
- 15 Sauna
- 16 Steam
- 17 Jacuzzi
- 18 Virtual reality games
- 19 Interactive wall and floor games
- 20 Augmented Rock climbing wall
- 21 Gaming Arcade
- 22 Hookey ring toss
- 23 Ball pool
- 24 Magnetic wall games
- 25 Badminton court
- 26 Squash Court
- 27 Table tennis
- 28 Snooker
- 29 Board games
- 30 Foosball





## FLOOR PLAN





















## UNIT PLAN



1BHK-1T- A 108 - A 408 & DG05 3BHK-2T- A G06 - A 406 B G07 - B 407 B G08 - B 408 D G04 - D 404 D 105 - D 405









UNIT NO - D G05

UNIT NO - A G06 - A 406 A G07 - A 407 B G07 - B 407 B G08 - B 408 D G04 - A 404 D 105 - D 405

| UNIT NO.      | APARTMENT | CARPET AREA<br>(SQ.FT) | BALCONY AREA<br>(SQ.FT) | TOTAL CARPET<br>AREA (SQ.FT) | SALEABLE AREA<br>(SQ.FT) | PRIVATE<br>TERRACE (SQ.FT) |
|---------------|-----------|------------------------|-------------------------|------------------------------|--------------------------|----------------------------|
| A G06 - A 406 | 3BHK - 2T | 767                    | 35                      | 802                          | 1156                     |                            |
| A G07 - A 407 | 3BHK - 2T | 767