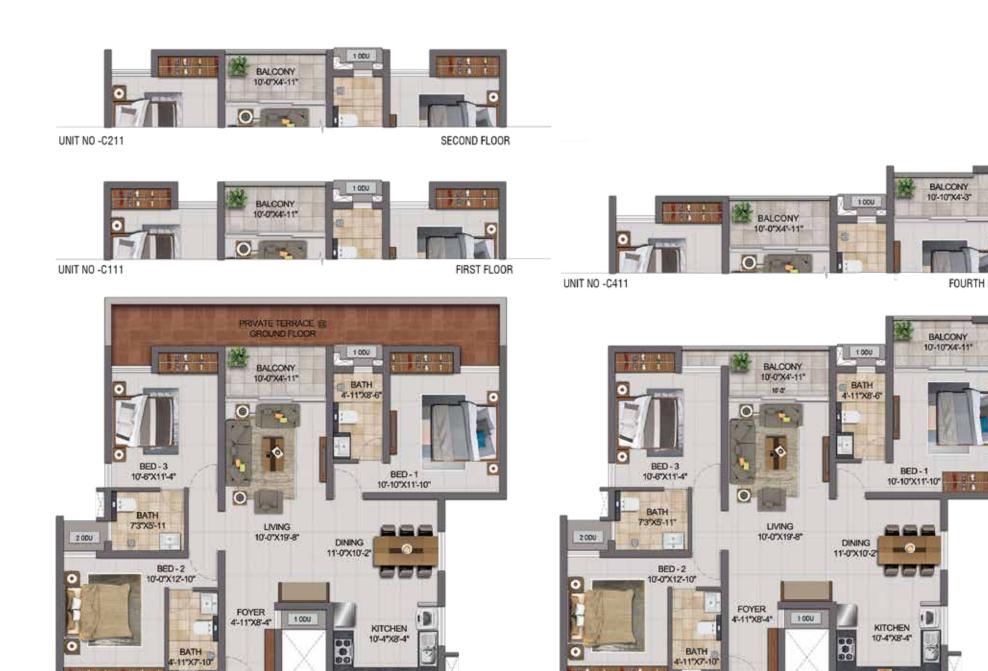

|              |
|----------------|----------|--------------|
| UNIT NO - FG08 | ENTRY    | GROUND FLOOF |

| UNIT NO. | APARTMENT<br>TYPE | AREA  | BALCONY | CARPET     | AREA  | PRIVATE |
|----------|-------------------|-------|---------|------------|-------|---------|
| WING-A   | 272               | (SFT) | (SFT)   | AREA (SFT) | (SFT) | (SFT)   |
| FG08     | 3BHK+3T           | 1078  | 50      | 1128       | 1620  | 248     |
| F108     | 3BHK+3T           | 1078  | 50      | 1128       | 1620  | -       |
| F208     | 3BHK+3T           | 1078  | 47      | 1125       | 1620  | -       |
| F308     | 3BHK+3T           | 1078  | 47      | 1125       | 1620  | -       |
| F408     | 3BHK+3T           | 1078  | 50      | 1128       | 1620  | -       |





North

BALCONY 10'-10"X4'-3"



GROUND FLOOR

UNIT NO -C311





BALCONY 10'-0"X4'-11" 10'-0"

| UNIT NO. | APARTMENT | CARPET | BALCONY | CARPET     | SALEABLE | PRIVAT |
|----------|-----------|--------|---------|------------|----------|--------|
| WING-A   | TYPE      | (SFT)  | (SFT)   | AREA (SFT) |          | (SFT)  |
| CG11     | 3BHK +3T  | 1071   | 49      | 1120       | 1620     | 204    |
| C111     | 3BHK +3T  | 1071   | 49      | 1120       | 1622     | -      |
| C211     | 3BHK +3T  | 1071   | 49      | 1120       | 1620     | -      |
|          |           |        |         |            |          |        |

UNIT NO -CG11

ENTRY



THIRD FLOOR

ENTRY

| UNIT NO.<br>WING-A | APARTMENT<br>TYPE | CARPET<br>AREA<br>(SFT) | BALCONY<br>AREA<br>(SFT) | TOTAL<br>CARPET<br>AREA (SFT) | SALEABLE<br>AREA<br>(SF