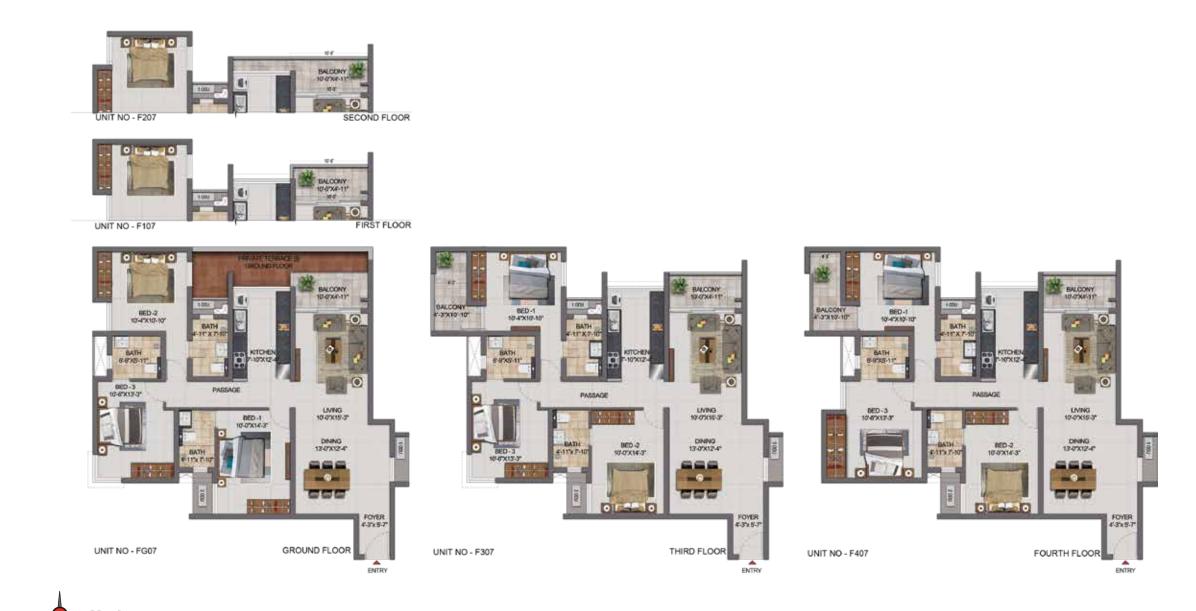

UNIT NO - HG05 & H105

3BHK+2T

3BHK+2T

|                | <u> </u> |              |
|----------------|----------|--------------|
| UNIT NO - FG08 | ENTRY    | GROUND FLOOF |

| UNIT NO. | APARTMENT<br>TYPE | AREA  | BALCONY | CARPET     | AREA  | PRIVATE |
|----------|-------------------|-------|---------|------------|-------|---------|
| WING-A   | 272               | (SFT) | (SFT)   | AREA (SFT) | (SFT) | (SFT)   |
| FG08     | 3BHK+3T           | 1078  | 50      | 1128       | 1620  | 248     |
| F108     | 3BHK+3T           | 1078  | 50      | 1128       | 1620  | -       |
| F208     | 3BHK+3T           | 1078  | 47      | 1125       | 1620  | -       |
| F308     | 3BHK+3T           | 1078  | 47      | 1125       | 1620  | -       |
| F408     | 3BHK+3T           | 1078  | 50      | 1128       | 1620  | -       |