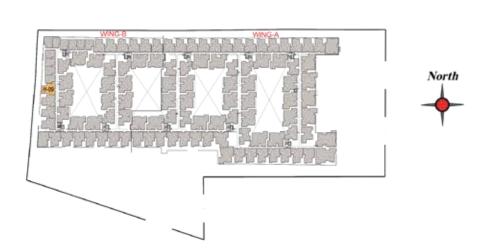

SITE PLAN - BASEMENT FLOOR WING B & GROUND FLOOR WING A

11.Poolside jacuzzi

13.Poolside yoga deck

14.Poolside lounge seaters

15.Sunken Amphitheater 16.Outdoor screening prov

12.Aqua gym

17.TOT-LOT

BASEMENT FLOOR WING B & GROUND FLOOR WING A

GROUND FLOOR WING B & 1ST FLOOR WING A

WING-B

AMENITIES LIST 25.Interaction deck 26.Family corner

27. Senior Citizen's zone

28.Water plaza 29.Tree plaza in Courtyard 35.Wifi lounge

WING -A

53.Carrom/ Foosball/ air hockey 57.Art, music & painting deck