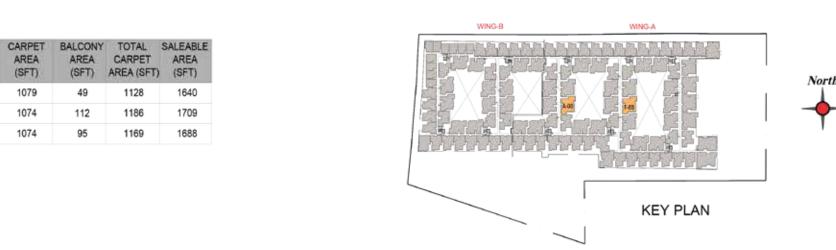

BALCONY 11-6"X4'-3"

UNIT NO - B302 C302

| UNIT NO.         | APARTMENT | CARPET | BALCONY | TOTAL      | SALEABLE                                |
|------------------|-----------|--------|---------|------------|-----------------------------------------|
| WING-A           | TYPE      | (SFT)  | (SFT)   | AREA (SFT) | 100000000000000000000000000000000000000 |
| A202,F202 & E203 | 3BHK +3T  | 1080   | 49      | 1129       | 1638                                    |
| A302,F302 & E303 | 3BHK +3T  | 1074   | 112     | 1186       | 1710                                    |
| A402,F402 & E403 | 3BHK +3T  | 1074   | 98      | 1172       | 1692                                    |