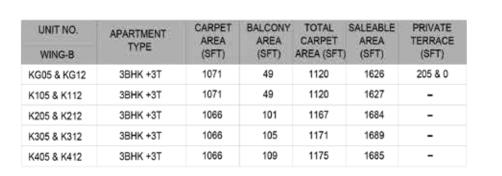

BALCONY 10'-0"X4'-11"

UNIT NO -H401

| UNIT NO.    | APARTMENT   | CARPET | BALCONY                   | TOTAL | SALEABLE     | PRIVATE |  |
|-------------|-------------|--------|---------------------------|-------|--------------|---------|--|
| WING-B      | WING-B TYPE | (SFT)  | Contraction (Contraction) |       | ( CONTRACTOR | (SFT)   |  |
| GG09        | 3BHK +3T    | 1071   | 49                        | 1120  | 1626         | 226     |  |
| G109        | 3BHK +3T    | 1071   | 49                        | 1120  | 1627         | -       |  |
| G209        | 3BHK +3T    | 1071   | 49                        | 1120  | 1621         | -       |  |
| G309        | 3BHK +3T    | 1066   | 110                       | 1176  | 1691         | -       |  |
| G409 & G410 | 3BHK +3T    | 1066   | 95                        | 1161  | 1672 & 1677  | -       |  |