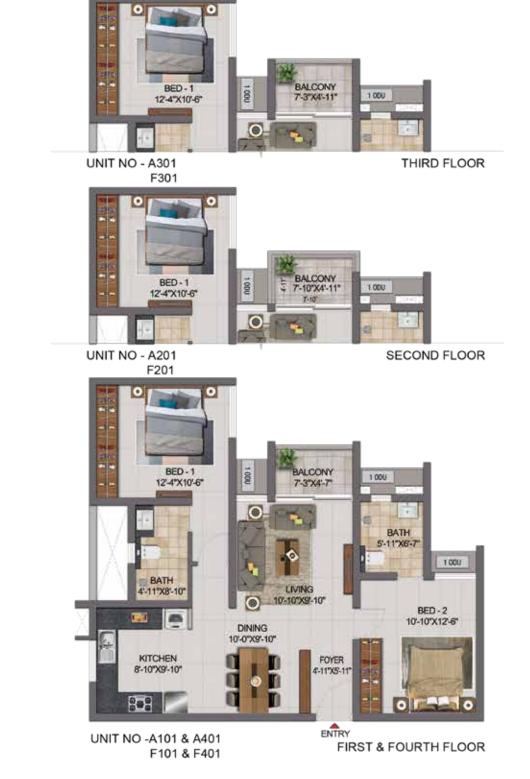

1 BHK - ELITE

THIRD &

BALCONY 10'-0"X4'-9" BED - 1 10'-0"X10'-6" BATH 6'-3"X4'-11" LIVING / DINING 10'-0"X19'-10" KITCHEN 6'-9"X8'-2" 990 ENTRY

UNIT NO - JG03 JG04 JG05

JG06

**GROUND FLOOR** UNIT NO - J103 TO J403 J104 TO J404 J105 TO J405 J106 TO J406 FIRST, SECOND, THIRD & FOURTH FLOOR

# ELITE - UNIT PLANS 2 BHK

FOURTH FLOOR

SECOND FLOOR PLAN

BALCONY 6'-5"X9'-10"

FIRST, SECOND

FIRST, THIRD

& FOURTH FLOOR

& FOURTH FLOOR

**GROUND FLOOR** 

BED - 2
10'-0"X12'-2"

BATH
5-11"X6'-7"

DINING
11'-0"X9'-10"

BED - 1
10'-6"X13'-9"

LIVING
12'-10"X10'-2"

ENTRY

UNIT - H109 TO H409