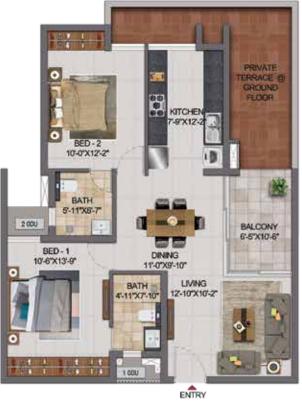

- 13. The apartment blocks are planned around 4 central landscaped courtyards of 32,000 sq.ft with no overlooking between the apartments
- 14. Private terraces provided for the apartments in ground floor level which connects the indoor to outdoor (courtyard / exterior)