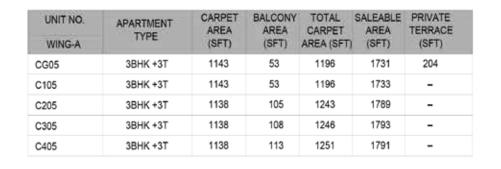

FOYER 5-5\*X8-8\*

BATH #

LIVING 10'-10"X20'-8"

F211

| UNIT NO.    | APARTMENT<br>TYPE | CARPET<br>AREA<br>(SFT) | BALCONY<br>AREA<br>(SFT) | TOTAL<br>CARPET<br>AREA (SFT) | SALEABLE<br>AREA<br>(SFT) | PRIVATE<br>TERRACE<br>(SFT) |
|-------------|-------------------|-------------------------|--------------------------|-------------------------------|---------------------------|-----------------------------|
| EG17 & FG11 | 3BHK +3T          | 1143                    | 53                       | 1196                          | 1731                      | 0 & 205                     |
| E117 & F111 | 3BHK +3T          | 1143                    | 53                       | 1196                          | 1733 & 1732               | -                           |
| E217 & F211 | 3BHK +3T          | 1138                    | 105                      | 1243                          | 1789                      | -                           |
| E317 & F311 | 3BHK +3T          | 1138                    | 108                      | 1246                          | 1793                      | -                           |
| E417 & F411 | 3BHK +3T          | 1138                    | 112                      | 1250                          | 1791                      | -                           |