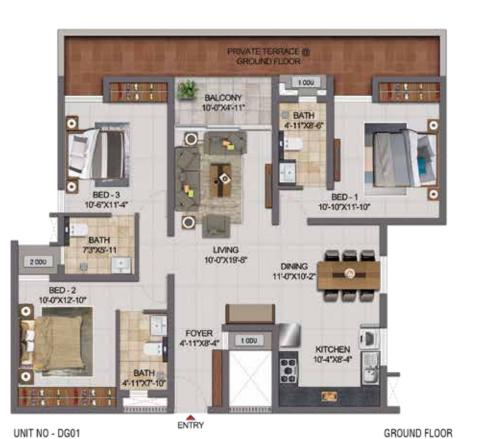

(SFT)

205

| BED - 1 10-10"X11"-10"  BALCONY 10-10"X4"-11"  BED - 3 10-6"X11"-4"  LIVING 10-0"X19"-8"  DINING 11"-0"X10-2"  KITCHEN 10-4"X8-4"  FOYER 4"-11"X8-4"  BED - 2 10-0"X19"-8"  DOUBLE BATH 7-3"X5"-11" 2000  BED - 2 10-0"X19"-8"  DOUBLE BATH 7-3"X5"-11" 2000  BED - 2 10-0"X12"-10"  BED - 3 10-0"X19"-8"  DOUBLE BED - 2 10-0"X19"-8"  DOUBLE BED - 2 10-0"X19"-8"  BED - 3 10-0"X19"-8"  DOUBLE BED - 2 10-0"X19"-8"  BED - 3 10-0"X19"-8" | BALCONY<br>10-10°X4'-3" 1000 I | BALCONY<br>10/07X4-11* | FOURTH FLOOR                                |
|--------------------------------------------------------------------------------------------------------------------------------------------------------------------------------------------------------------------------------------------------------------------------------------------------------------------------------------------------------------------------------------------------------------------------------------------------------------------------------------------------------------------------------------------------------------------------------------------------------------------------------------------------------------------------------------------------------------------------------------------------------------------------------------------------------------------------------------------------------------------------------------------------------------------------------------------------------------------------------------------------------------------------------------------------------------------------------------------------------------------------------------------------------------------------------------------------------------------------------------------------------------------------------------------------------------------------------------------------------------------------------------------------------------------------------------------------------------------------------------------------------------------------------------------------------------------------------------------------------------------------------------------------------------------------------------------------------------------------------------------------------------------------------------------------------------------------------------------------------------------------------------------------------------------------------------------------------------------------------------------------------------------------------------------------------------------------------------------------------------------------------|--------------------------------|------------------------|---------------------------------------------|
| KITCHEN 10'-4'X8'-4"  BATH 8-11'X7'-10'  BED -2 10'-0'X12'-10'                                                                                                                                                                                                                                                                                                                                                                                                                                                                                                                                                                                                                                                                                                                                                                                                                                                                                                                                                                                                                                                                                                                                                                                                                                                                                                                                                                                                                                                                                                                                                                                                                                                                                                                                                                                                                                                                                                                                                                                                                                                                 | BED - 1<br>10'-10'X11'-10"     | 6" 10'-0"X19'-8"       | BED-3<br>10-6"X11'-4"<br>BATH<br>7-3"X5-11" |
| ENTRY                                                                                                                                                                                                                                                                                                                                                                                                                                                                                                                                                                                                                                                                                                                                                                                                                                                                                                                                                                                                                                                                                                                                                                                                                                                                                                                                                                                                                                                                                                                                                                                                                                                                                                                                                                                                                                                                                                                                                                                                                                                                                                                          | 10-4×8-4*                      | 4-11788-4*             | BATH BED-2<br>4-11*X7-10* 10*-0*X12-10*     |