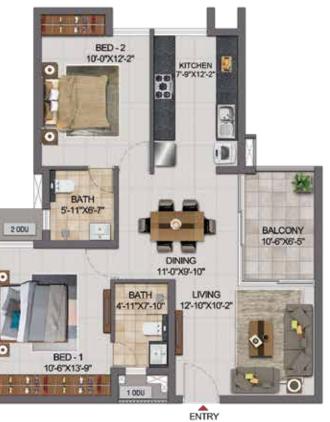

**GROUND FLOOR** 

BED - 2
10'-0"X12'-2"

BATH
5-11"X6'-7"

DINING
11'-0"X9'-10"

BED - 1
10'-6"X13'-9"

LIVING
12'-10"X10'-2"

ENTRY

UNIT - H109 TO H409