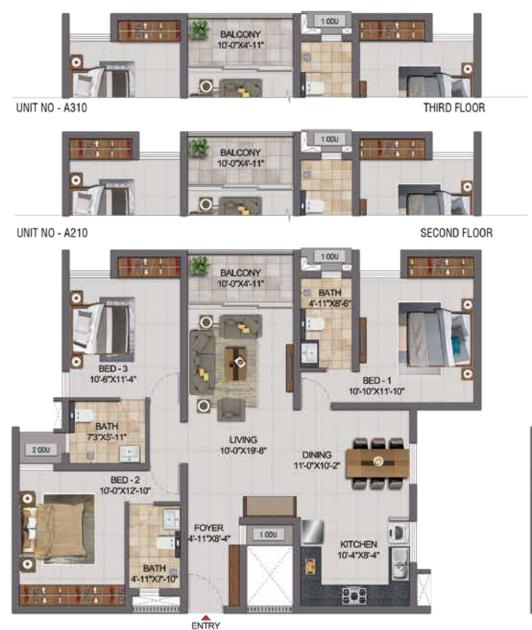

20       | 1626                                    | 198 & 0 |          |         |
| J113 & K113 | 3BHK +3T  | 1071  | 49            | 1120       | 1627                                    | -       |          |         |
| J213 & K213 | 3BHK +3T  | 1071  | 49            | 1120       | 1620                                    | -       |          |         |
| J313 & K313 | 3BHK +3T  | 1066  | 110           | 1176       | 1689                                    | -       |          |         |
| J413 & K413 | 3BHK +3T  | 1066  | 95            | 1161       | 1671                                    | -       |          |         |

North



BALCONY 10'-0"X4'-11"

10'-0"X4'-11"

LIVING 10'-0"X19'-8"

K413

BED-3 10-6"X11"-4"

BATH 73'X5-11"

BED - 2 10'-0"X12-10"

BALCONY 10'-10"X4'-3"









FIRST FLOOR



BALCONY 10'-0"X4'-11"

| UNIT NO. WING-A | APARTMENT | CARPET | BALCONY | TOTAL      | SALEABLE       |
|-----------------|-----------|--------|---------|------------|----------------|
|                 | TYPE      | (SFT)  | (SFT)   | AREA (SFT) | VIOLENTING CO. |
| A110            | 3BHK +3T  | 1071   | 49      | 1120       | 1626           |
| A210            | 3BHK +3T  | 1071   | 49      | 1120       | 1627           |
| A310            | 3BHK +3T  | 1071   | 49      | 1120       | 1626           |
| A410            | 3BHK +3T  | 1066   | 110     | 1176       | 1695           |









BALCONY 10'-10"X4'-11"

FOURTH FLOOR







| UNIT NO -H301                                                                |                          | BALCONY<br>10'-10'X4'-3'<br>BATH