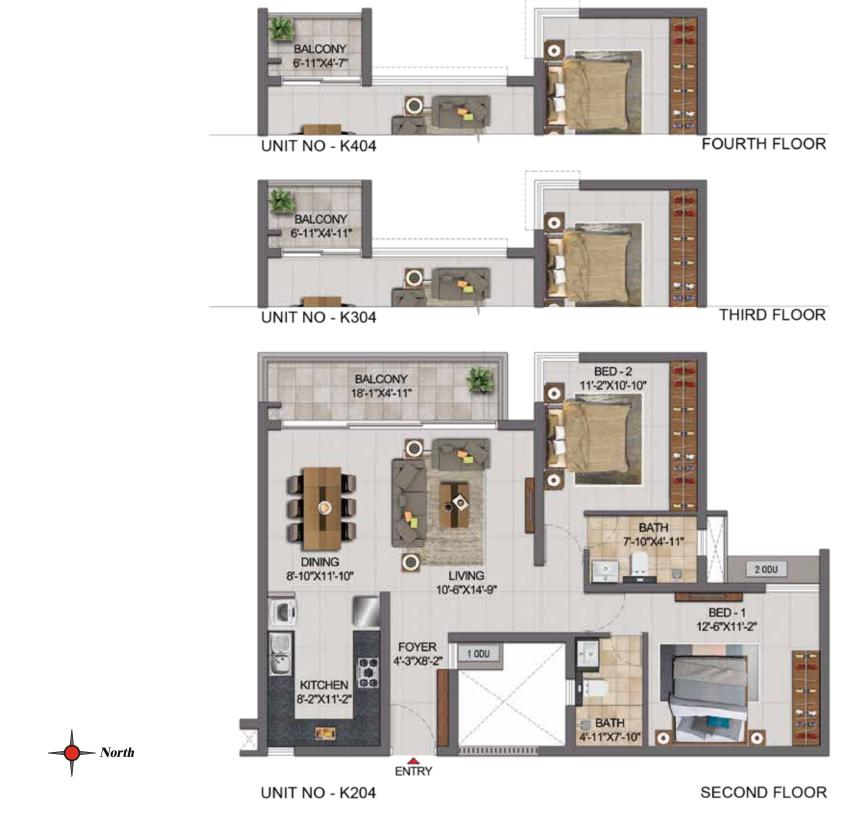

North —

| UNIT NO.<br>WING-B | APARTMENT<br>TYPE | CARPET<br>AREA<br>(SFT) | BALCONY<br>AREA<br>(SFT) | TOTAL<br>CARPET<br>AREA (SFT) | AREA<br>(SFT) |
|--------------------|-------------------|-------------------------|--------------------------|-------------------------------|---------------|
| G204               | 2BHK+2T           | 807                     | 88                       | 895                           | 1288          |
| G304               | 2BHK+2T           | 800                     | 34                       | 834                           | 1225          |
| G404               | 2BHK+2T           | 800                     | 32                       | 832                           | 1223          |