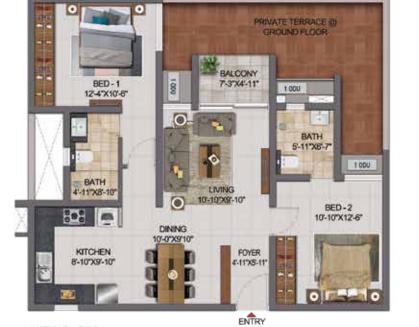

GROUND FLOOR

| UNIT NO. | APARTMENT | CARPET | BALCONY | TOTAL      | SALEABLE                                | PRIVATE |
|----------|-----------|--------|---------|------------|-----------------------------------------|---------|
| WING-A   | TYPE      | (SFT)  | (SFT)   | AREA (SFT) | 100000000000000000000000000000000000000 | (SFT)   |
| EG01     | 2BHK+2T   | 762    | 36      | 798        | 1179                                    | 196     |
| E101     | 2BHK+2T   | 762    | 33      | 795        | 1176                                    | -       |
| E201     | 2BHK+2T   | 762    | 40      | 802        | 1179                                    | -       |
| E301     | 2BHK+2T   | 762    | 36      | 798        | 1179                                    | -       |
| E401     | 2BHK+2T   | 762    | 33      | 795        | 1176                                    | -       |

UNIT NO -EG01

|   | CARPET | BALCONY | TOTAL      | SALEABLE |
|---|--------|---------|------------|----------|
|   | AREA   | AREA    | CARPET     | AREA     |
|   | (SFT)  | (SFT)   | AREA (SFT) | (SFT)    |
| Ī | 762    | 40      | 802        | 1179     |