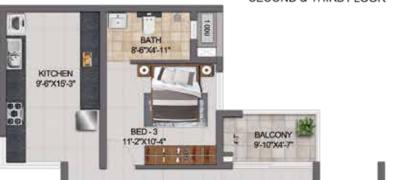

UNIT NO - HG05 & H105

3BHK+2T

3BHK+2T

|                | <u> </u> |              |
|----------------|----------|--------------|
| UNIT NO - FG08 | ENTRY    | GROUND FLOOF |

| UNIT NO. | APARTMENT<br>TYPE | AREA  | BALCONY | CARPET     | AREA  | PRIVATE |
|----------|-------------------|-------|---------|------------|-------|---------|
| WING-A   | 272               | (SFT) | (SFT)   | AREA (SFT) | (SFT) | (SFT)   |
| FG08     | 3BHK+3T           | 1078  | 50      | 1128       | 1620  | 248     |
| F108     | 3BHK+3T           | 1078  | 50      | 1128       | 1620  | -       |
| F208     | 3BHK+3T           | 1078  | 47      | 1125       | 1620  | -       |
| F308     | 3BHK+3T           | 1078  | 47      | 1125       | 1620  | -       |
| F408     | 3BHK+3T           | 1078  | 50      | 1128       | 1620  | -       |