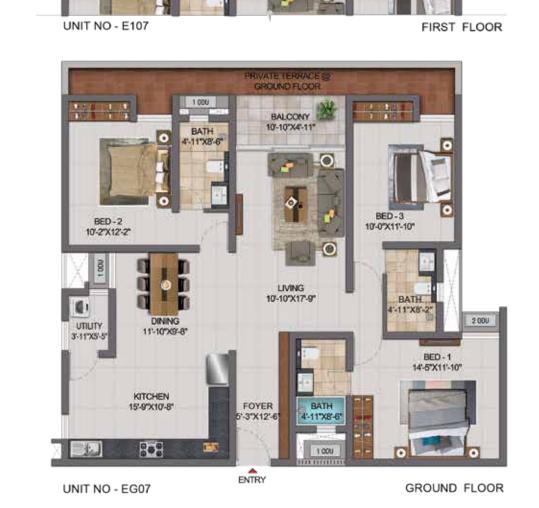

BALCONY 10-10"X4-11"

| UNIT NO. AF | APARTMENT | CARPET | BALCONY<br>AREA<br>(SFT) | TOTAL<br>CARPET<br>AREA (SFT) | SALEABLE<br>AREA<br>(SFT) | PRIVATE<br>TERRACE<br>(SFT) |
|-------------|-----------|--------|--------------------------|-------------------------------|---------------------------|-----------------------------|
|             | TYPE      | (SFT)  |                          |                               |                           |                             |
| EG07        | 3BHK +3T  | 1245   | 53                       | 1298                          | 1858                      | 143                         |
| E107        | 3BHK +3T  | 1245   | 53                       | 1298                          | 1860                      | -                           |
| E207        | 3BHK +3T  | 1259   | 101                      | 1360                          | 1941                      | -                           |
| E307        | 3BHK +3T  | 1259   | 105                      | 1364                          | 1946                      | -                           |
| E407        | 3BHK +3T  | 1259   | 108                      | 1367                          | 1943                      | -                           |