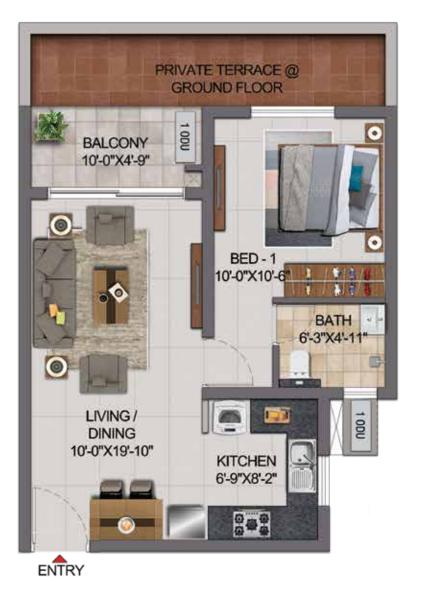

58.Kids library 60.Learning center

UNIT NO - JG08 GROUND FLOOR

BED - 1
10'-0"X10'-6

BATH
6'-3"X4'-11"

BED - 1
10'-0"X10'-6

BATH
6'-9"X8'-2"

ENTRY

BALCONY 10'-0"X4'-9"