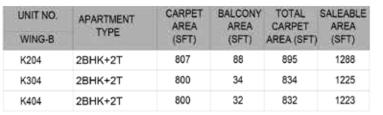

North —

| UNIT NO.<br>WING-B | APARTMENT<br>TYPE | CARPET<br>AREA<br>(SFT) | BALCONY<br>AREA<br>(SFT) | TOTAL<br>CARPET<br>AREA (SFT) | AREA<br>(SFT) |
|--------------------|-------------------|-------------------------|--------------------------|-------------------------------|---------------|
| G204               | 2BHK+2T           | 807                     | 88                       | 895                           | 1288          |
| G304               | 2BHK+2T           | 800                     | 34                       | 834                           | 1225          |
| G404               | 2BHK+2T           | 800                     | 32                       | 832                           | 1223          |