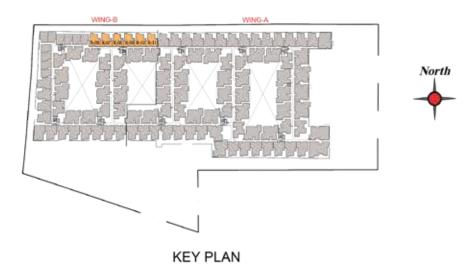

North

UNIT NO.

WING-A

KEY PLAN

UNIT NO - DG02 GROUND FLOOR DG03 DG06

UNIT- D102,D302 & D402 FIRST, THIRD D106,D306 & D406 & FOURTH FLOOR UNIT- D103 TO D403 D104 TO D404 D105 TO D405 FIRST, SECOND ,THIRD & FOURTH FLOOR