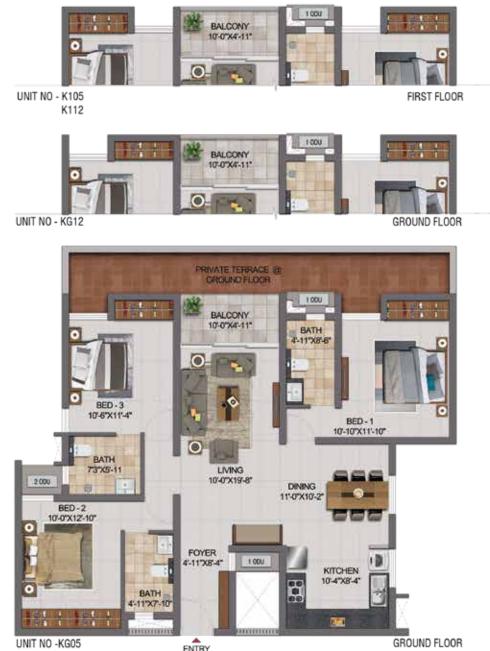

| 1120       | 1626                                    | 198 & 0 |          |         |
| J113 & K113 | 3BHK +3T  | 1071  | 49            | 1120       | 1627                                    | -       |          |         |
| J213 & K213 | 3BHK +3T  | 1071  | 49            | 1120       | 1620                                    | -       |          |         |
| J313 & K313 | 3BHK +3T  | 1066  | 110           | 1176       | 1689                                    | -       |          |         |
| J413 & K413 | 3BHK +3T  | 1066  | 95            | 1161       | 1671                                    | -       |          |         |

North



BALCONY 10'-0"X4'-11"

10'-0"X4'-11"

LIVING 10'-0"X19'-8"

K413

BED-3 10-6"X11"-4"

BATH 73'X5-11"

BED - 2 10'-0"X12-10"

BALCONY 10'-10"X4'-3"









FIRST FLOOR



BALCONY 10'-0"X4'-11"

| UNIT NO. WING-A | APARTMENT | CARPET | BALCONY | TOTAL      | SALEABLE       |
|-----------------|-----------|--------|---------|------------|----------------|
|                 | TYPE      | (SFT)  | (SFT)   | AREA (SFT) | VIOLENTING CO. |
| A110            | 3BHK +3T  | 1071   | 49      | 1120       | 1626           |
| A210            | 3BHK +3T  | 1071   | 49      | 1120       | 1627           |
| A310            | 3BHK +3T  | 1071   | 49      | 1120       | 1626           |
| A410            | 3BHK +3T  | 1066   | 110     | 1176       | 1695           |









BALCONY 10'-10"X4'-11"

FOURTH FLOOR







| UNIT NO -H301                                                                |                          | BALCONY<br>10'-10'X4'-3'<b