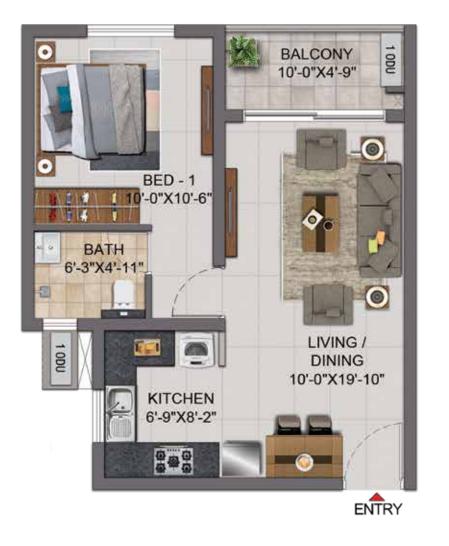

58.Kids library 60.Learning center

UNIT NO - JG08 GROUND FLOOR

BED - 1
10'-0"X10'-6

BATH
6'-3"X4'-11"

BED - 1
10'-0"X10'-6

BATH
6'-9"X8'-2"

ENTRY

BALCONY 10'-0"X4'-9"

1 BHK - ELITE

THIRD &

BALCONY 10'-0"X4'-9" BED - 1 10'-0"X10'-6" BATH 6'-3"X4'-11" LIVING / DINING 10'-0"X19'-10" KITCHEN 6'-9"X8'-2" 990 ENTRY

UNIT NO - JG03 JG04 JG05

JG06

**GROUND FLOOR** UNIT NO - J103 TO J403 J104 TO J404 J105 TO J405 J106 TO J406 FIRST, SECOND, THIRD & FOURTH FLOOR