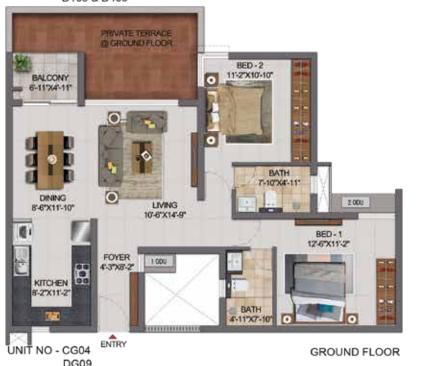

North —

|                                        | BATH<br>7-107/4-11 |  |
|----------------------------------------|--------------------|--|
| VING<br>(11'-10"                       | O LIVING 2000      |  |
| 00 00 00 00 00 00 00 00 00 00 00 00 00 | BATH 2-11"X7-10"   |  |
| CG04<br>DG09                           |                    |  |
|                                        |                    |  |
|                                        |                    |  |

| UNIT NO.         | APARTMENT | CARPET | BALCONY | TOTAL            | SALEABLE | PRIVATE<br>TERRACE |  |
|------------------|-----------|--------|---------|------------------|----------|--------------------|--|
| WING-A           | TYPE      | (SFT)  | (SFT)   | AREA (SFT) (SFT) |          | (SFT)              |  |
| BG04,CG04 & DG09 | 2BHK+2T   | 800    | 34      | 834              | 1231     | 216, 165 & 154     |  |
| B104,C104 & D109 | 2BHK+2T   | 800    | 32      | 832              | 1228     | -                  |  |
| B204,C204 & D209 | 2BHK+2T   | 800    | 40      | 840              | 1225     |                    |  |
| B304,C304 & D309 | 2BHK+2T   | 800    | 34      | 834              | 1225     | -                  |  |
| B404,C404 & D409 | 2BHK+2T   | 800    | 32      | 832              | 1223     | -                  |  |