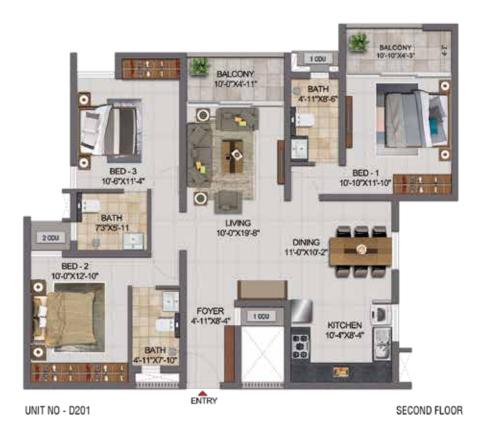

| UNIT NO.                   | APARTMENT | CARPET | BALCONY | TOTAL      | SALEABLE<br>AREA           | PRIVATE<br>TERRACE    |
|----------------------------|-----------|--------|---------|------------|----------------------------|-----------------------|
| WING-A                     | TYPE      | (SFT)  | (SFT)   | AREA (SFT) | 10 0.000TEC)               | (SFT)                 |
| DG02,DG03,DG04,DG05 & DG06 | 2BHK+2T   | 735    | 67      | 802        | 1157,1157,1156,1156 & 1154 | 171,171,155,155 & 170 |
| D102,D103,D104,D105 & D106 | 2BHK+2T   | 735    | 67      | 802        | 1157,1157,1157,1157 & 1154 | -                     |
| D202,D203,D204,D205 & D206 | 2BHK+2T   | 735    | 67      | 802        | 1156,1157,1157,1157 & 1153 | -                     |
| D302,D303,D304,D305 & D306 | 2BHK+2T   | 735    | 67      | 802        | 1157,1157,1157,1157 & 1154 | -                     |
| D402,D403,D404,D405 & D406 | 2BHK+2T   | 735    | 67      | 802        | 1157,1157,1157,1157 & 1154 | -                     |