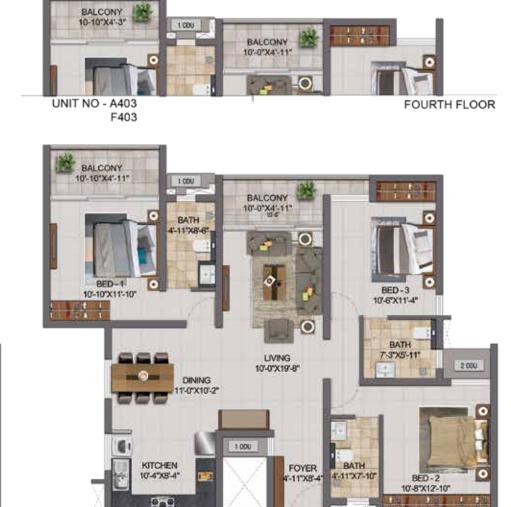

ENTRY

THIRD FLOOR

UNIT NO.

WING-A A203 & F203

A303&F303

A403&F403

APARTMENT

THIRD FLOOR