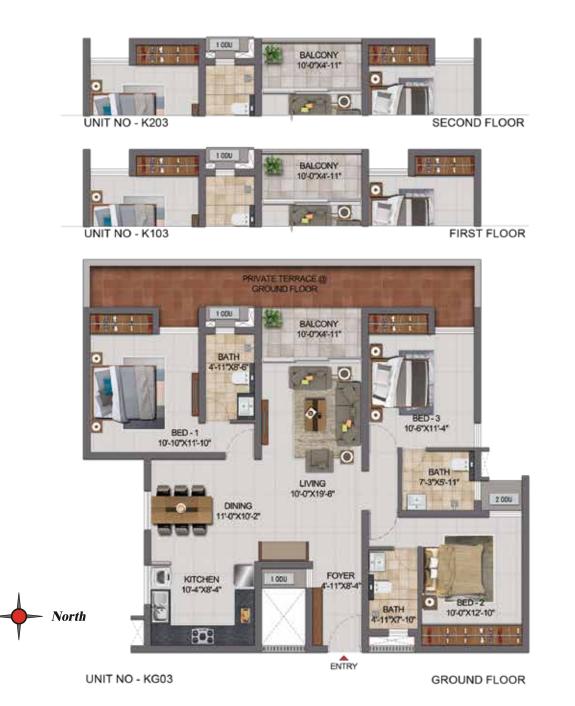

(SFT)

205

| BED - 1 10-10"X11"-10"  BALCONY 10-10"X4"-11"  BED - 3 10-6"X11"-4"  LIVING 10-0"X19"-8"  DINING 11"-0"X10-2"  KITCHEN 10-4"X8-4"  FOYER 4"-11"X8-4"  BED - 2 10-0"X19"-8"  DOUBLE BATH 7-3"X5"-11" 2000  BED - 2 10-0"X19"-8"  DOUBLE BATH 7-3"X5"-11" 2000  BED - 2 10-0"X12"-10"  BED - 3 10-0"X19"-8"  DOUBLE BED - 2 10-0"X19"-8"  DOUBLE BED - 2 10-0"X19"-8"  BED - 3 10-0"X19"-8"  DOUBLE BED - 2 10-0"X19"-8"  BED - 3 10-0"X19"-8" | BALCONY<br>10-10°X4'-3" 1000 I | BALCONY<br>10/07X4-11* | FOURTH FLOOR                                |
|--------------------------------------------------------------------------------------------------------------------------------------------------------------------------------------------------------------------------------------------------------------------------------------------------------------------------------------------------------------------------------------------------------------------------------------------------------------------------------------------------------------------------------------------------------------------------------------------------------------------------------------------------------------------------------------------------------------------------------------------------------------------------------------------------------------------------------------------------------------------------------------------------------------------------------------------------------------------------------------------------------------------------------------------------------------------------------------------------------------------------------------------------------------------------------------------------------------------------------------------------------------------------------------------------------------------------------------------------------------------------------------------------------------------------------------------------------------------------------------------------------------------------------------------------------------------------------------------------------------------------------------------------------------------------------------------------------------------------------------------------------------------------------------------------------------------------------------------------------------------------------------------------------------------------------------------------------------------------------------------------------------------------------------------------------------------------------------------------------------------------------|--------------------------------|------------------------|---------------------------------------------|
| KITCHEN 10'-4'X8'-4"  BATH 8-11'X7'-10'  BED -2 10'-0'X12'-10'                                                                                                                                                                                                                                                                                                                                                                                                                                                                                                                                                                                                                                                                                                                                                                                                                                                                                                                                                                                                                                                                                                                                                                                                                                                                                                                                                                                                                                                                                                                                                                                                                                                                                                                                                                                                                                                                                                                                                                                                                                                                 | BED - 1<br>10'-10'X11'-10"     | 6" 10'-0"X19'-8"       | BED-3<br>10-6"X11'-4"<br>BATH<br>7-3"X5-11" |
| ENTRY                                                                                                                                                                                                                                                                                                                                                                                                                                                                                                                                                                                                                                                                                                                                                                                                                                                                                                                                                                                                                                                                                                                                                                                                                                                                                                                                                                                                                                                                                                                                                                                                                                                                                                                                                                                                                                                                                                                                                                                                                                                                                                                          | 10-4×8-4*                      | 4-11788-4*             | BATH BED-2<br>4-11*X7-10* 10*-0*X12-10*     |

UNIT NO - K303

| UNIT NO.    | APARTMENT | CARPET | BALCONY | TOTAL | SALEABLE | PRIVATE |  |
|-------------|-----------|--------|---------|-------|----------|---------|--|
| WING-B TYPE |           | (SFT)  | (SFT)   |       |          | (SFT)   |  |
| KG03        | 3BHK +3T  | 1071   | 49      | 1120  | 1625     | 205     |  |
| K103        | 3BHK +3T  | 1071   | 49      | 1120  | 1627     | -       |  |
| K203        | 3BHK +3T  | 1071   | 49      | 1120  | 1619     | -       |  |
| K303        | 3BHK +3T  | 1066   | 110     | 1176  | 1689     | -       |  |
| K403        | 3BHK +3T  | 1066   | 95      | 1161  | 1670     | -       |  |