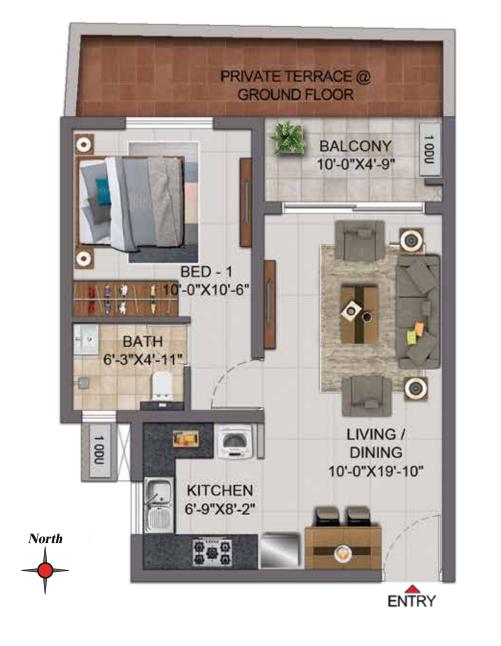

58.Kids library 60.Learning center

UNIT NO - JG08 GROUND FLOOR

BED - 1
10'-0"X10'-6

BATH
6'-3"X4'-11"

BED - 1
10'-0"X10'-6

BATH
6'-9"X8'-2"

ENTRY

BALCONY 10'-0"X4'-9"

- 13. The apartment blocks are planned around 4 central landscaped courtyards of 32,000 sq.ft with no overlooking between the apartments
- 14. Private terraces provided for the apartments in ground floor level which connects the indoor to outdoor (courtyard / exterior)