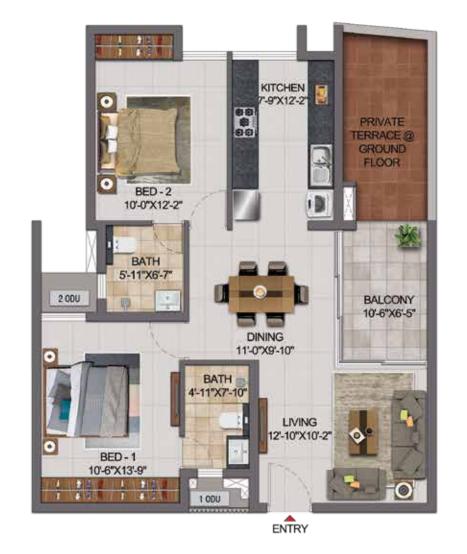

- 13. The apartment blocks are planned around 4 central landscaped courtyards of 32,000 sq.ft with no overlooking between the apartments
- 14. Private terraces provided for the apartments in ground floor level which connects the indoor to outdoor (courtyard / exterior)