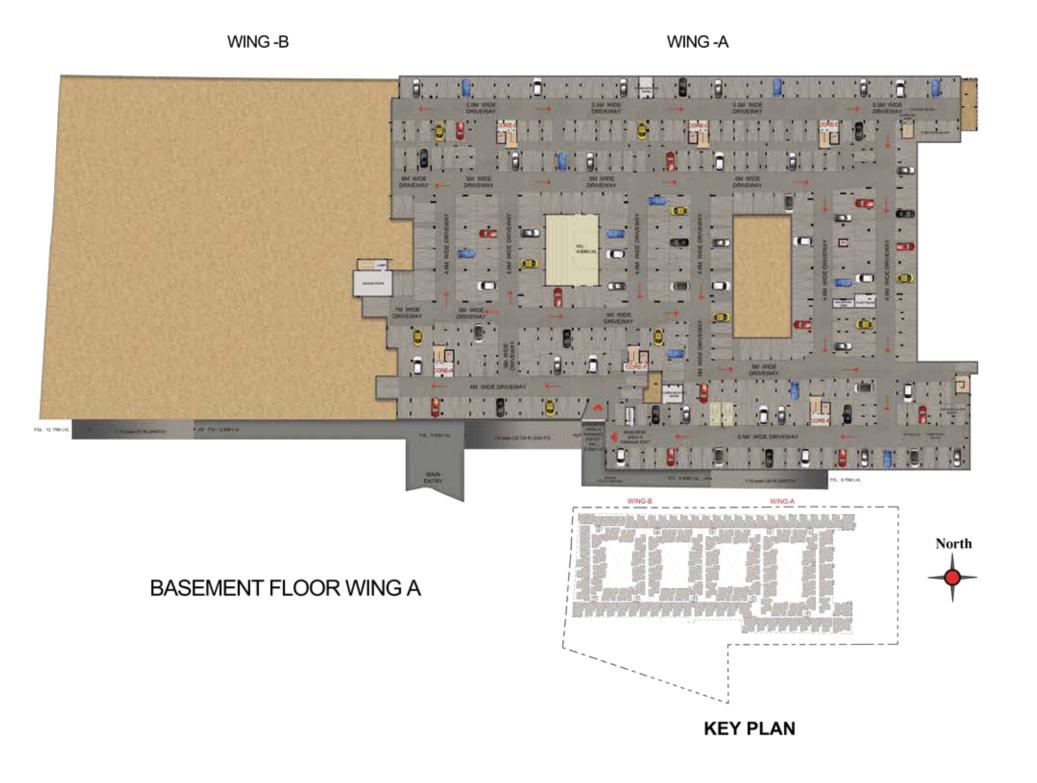

SITE PLAN - BASEMENT FLOOR WING B & GROUND FLOOR WING A

11.Poolside jacuzzi

13.Poolside yoga deck

14.Poolside lounge seaters

15.Sunken Amphitheater 16.Outdoor screening prov

12.Aqua gym

17.TOT-LOT

BASEMENT FLOOR WING B & GROUND FLOOR WING A