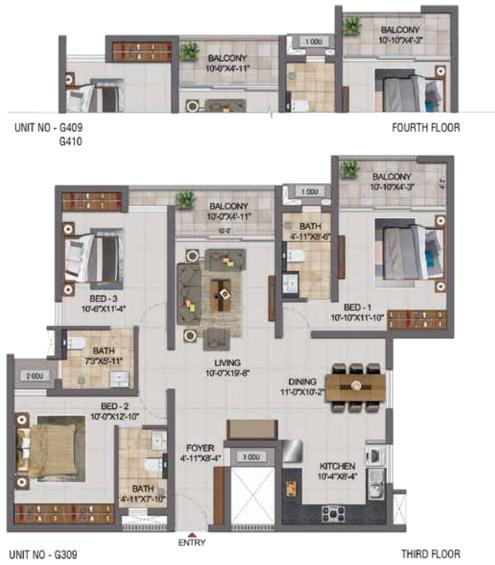

BALCONY 10'-0"X4'-11"

UNIT NO -H401

| UNIT NO.    | APARTMENT   | CARPET | BALCONY                   | TOTAL | SALEABLE     | PRIVATE |  |
|-------------|-------------|--------|---------------------------|-------|--------------|---------|--|
| WING-B      | WING-B TYPE | (SFT)  | Contraction (Contraction) |       | ( CONTRACTOR | (SFT)   |  |
| GG09        | 3BHK +3T    | 1071   | 49                        | 1120  | 1626         | 226     |  |
| G109        | 3BHK +3T    | 1071   | 49                        | 1120  | 1627         | -       |  |
| G209        | 3BHK +3T    | 1071   | 49                        | 1120  | 1621         | -       |  |
| G309        | 3BHK +3T    | 1066   | 110                       | 1176  | 1691         | -       |  |
| G409 & G410 | 3BHK +3T    | 1066   | 95                        | 1161  | 1672 & 1677  | -       |  |