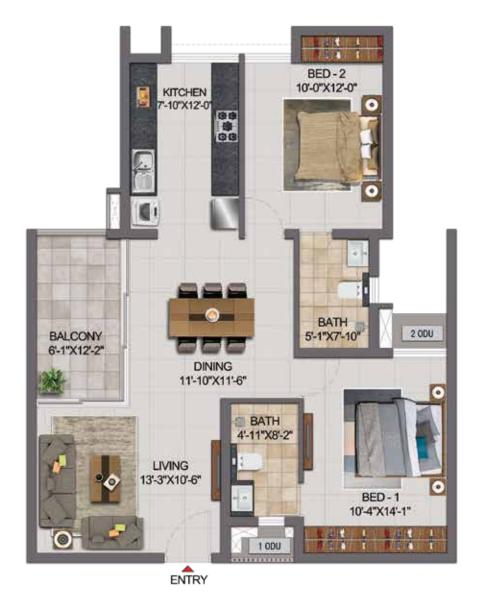

North

UNIT -GG07

GG08 HG02

HG03

HG04

UNIT - FG09 **GROUND FLOOR** FG10

BED-2 10'-0"X12'-0" KITCHEN 666 BATH 2 0DU BALCONY 5'-1"X7'-10" 6'-1"X12'-2" DINING 11'-10"X11'-6" LIVING 13'-3"X10'-6" BED - 1 10'-4"X14'-1" 1 ODU ENTRY