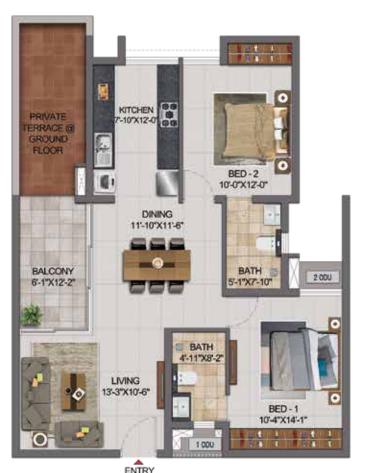

North

UNIT -GG07

GG08 HG02

HG03

HG04

UNIT - FG09 **GROUND FLOOR** FG10

BED-2 10'-0"X12'-0" KITCHEN 666 BATH 2 0DU BALCONY 5'-1"X7'-10" 6'-1"X12'-2" DINING 11'-10"X11'-6" LIVING 13'-3"X10'-6" BED - 1 10'-4"X14'-1" 1 ODU ENTRY

| BALCONY<br>6-1-1×12-2 | MITCHEN 7-10"X12-0" GG  DINING 11"-10"X11"-6" | BED-2<br>10-0°X12-0°                      |
|-----------------------|-----------------------------------------------|-------------------------------------------|
| NA ALEX               |                                               |                                           |
|                       | LIVING<br>13'-3"X10'-6"                       | BATH<br>117X8-27<br>BED-1<br>10'-4"X14-1" |
|                       | ENTRY                                         |                                           |