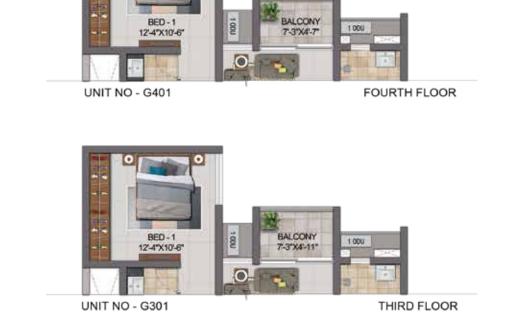

| PRIVATE |
|----------|-----------|--------|---------|------------|-----------------------------------------|---------|
| WING-A   | TYPE      | (SFT)  | (SFT)   | AREA (SFT) | 100000000000000000000000000000000000000 | (SFT)   |
| EG01     | 2BHK+2T   | 762    | 36      | 798        | 1179                                    | 196     |
| E101     | 2BHK+2T   | 762    | 33      | 795        | 1176                                    | -       |
| E201     | 2BHK+2T   | 762    | 40      | 802        | 1179                                    | -       |
| E301     | 2BHK+2T   | 762    | 36      | 798        | 1179                                    | -       |
| E401     | 2BHK+2T   | 762    | 33      | 795        | 1176                                    | -       |

UNIT NO -EG01







|   | CARPET | BALCONY | TOTAL      | SALEABLE |
|---|--------|---------|------------|----------|
|   | AREA   | AREA    | CARPET     | AREA     |
|   | (SFT)  | (SFT)   | AREA (SFT) | (SFT)    |
| Ī | 762    | 40      | 802        | 1179     |



APARTMENT

2BHK+2T

2BHK+2T

2BHK+2T

WING-B

G201

G301

G401



CARPET BALCONY TOTAL SALEABLE PRIVATE
AREA AREA CARPET AREA TERRACE
(SFT) (SFT) AREA (SFT) (SFT) (SFT) UNIT NO. WING-A 798 1183 & 1180 206 & 191 AG01 & FG01 2BHK+2T 1180 & 1176 A101 & F101 2BHK+2T 802 1179 & 1180 A201 & F201 2BHK+2T 798 1179 & 1180 -A301 & F301 2BHK+2T 762 795 1176 & 1176 -A401 & F401 2BHK+2T 762 33

PRIVATE TERRACE

GROUND FLOOR

BED - 2 10'-10"X12'-6"

GROUND FLOOR

BALCONY

7'-3"X4'-11"

ENTRY

EIVING 10-10"X9'-10"

10'-0"X9'-10"

BED - 1 12-4"X10'-6"

KITCH