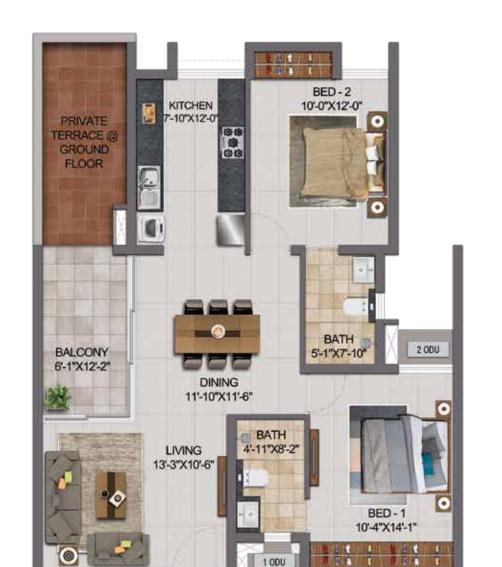

North

UNIT -GG07

GG08 HG02

HG03

HG04

UNIT - FG09 **GROUND FLOOR** FG10

BED-2 10'-0"X12'-0" KITCHEN 666 BATH 2 0DU BALCONY 5'-1"X7'-10" 6'-1"X12'-2" DINING 11'-10"X11'-6" LIVING 13'-3"X10'-6" BED - 1 10'-4"X14'-1" 1 ODU ENTRY