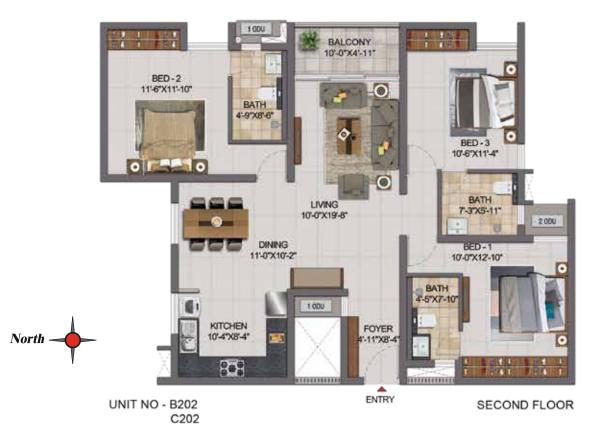

| UNIT NO.    | APARTMENT | CARPET | BALCONY | TOTAL      | SALEABLE     |
|-------------|-----------|--------|---------|------------|--------------|
| WING-A      | TYPE      | (SFT)  | (SFT)   | AREA (SFT) | TANK MEDICAL |
| B202 & C202 | 3BHK +3T  | 1080   | 49      | 1129       | 1638         |
| B302 & C302 | 3BHK +3T  | 1074   | 112     | 1186       | 1710         |
| B402 & C402 | 3BHK +3T  | 1074   | 98      | 1172       | 1692         |