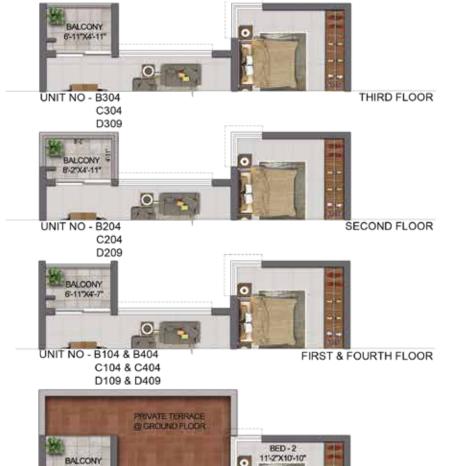

| UNIT NO.         | APARTMENT | CARPET | BALCONY | TOTAL            | SALEABLE | PRIVATE<br>TERRACE |  |
|------------------|-----------|--------|---------|------------------|----------|--------------------|--|
| WING-A           | TYPE      | (SFT)  | (SFT)   | AREA (SFT) (SFT) |          | (SFT)              |  |
| BG04,CG04 & DG09 | 2BHK+2T   | 800    | 34      | 834              | 1231     | 216, 165 & 154     |  |
| B104,C104 & D109 | 2BHK+2T   | 800    | 32      | 832              | 1228     | -                  |  |
| B204,C204 & D209 | 2BHK+2T   | 800    | 40      | 840              | 1225     |                    |  |
| B304,C304 & D309 | 2BHK+2T   | 800    | 34      | 834              | 1225     | -                  |  |
| B404,C404 & D409 | 2BHK+2T   | 800    | 32      | 832              | 1223     | -                  |  |