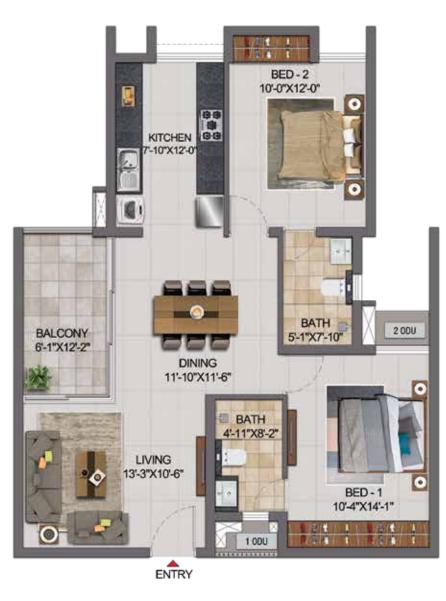

North

UNIT -GG07

GG08 HG02

HG03

HG04

UNIT - FG09 **GROUND FLOOR** FG10

BED-2 10'-0"X12'-0" KITCHEN 666 BATH 2 0DU BALCONY 5'-1"X7'-10" 6'-1"X12'-2" DINING 11'-10"X11'-6" LIVING 13'-3"X10'-6" BED - 1 10'-4"X14'-1" 1 ODU ENTRY

| BALCONY<br>6-1-1×12-2 | MITCHEN 7-10"X12-0" GG  DINING 11"-10"X11"-6" | BED-2<br>10-0°X12-0°                      |
|-----------------------|-----------------------------------------------|-------------------------------------------|
| NA ALEX               |                                               |                                           |
|                       | LIVING<br>13'-3"X10'-6"                       | BATH<br>117X8-27<br>BED-1<br>10'-4"X14-1" |
|                       | ENTRY                                         |                                           |

UNIT -A208 TO A408 A309 TO A409

SECOND,THIRD & FOURTH FLOOR

KEY PLAN

|                         | KITCHEN<br>7-10"X12-0"   | BED - 2<br>10'-0"X12'-0" |
|-------------------------|--------------------------|--------------------------|
| BALCONY<br>6'-1"X12'-2" | DINING<br>11'-10"X11'-6" | BATH 5-1"X7-10" 2 000    |
| 0                       | LIVING<br>13'-3"X10'-6"  | BED - 1<br>10'-4"X14'-1" |