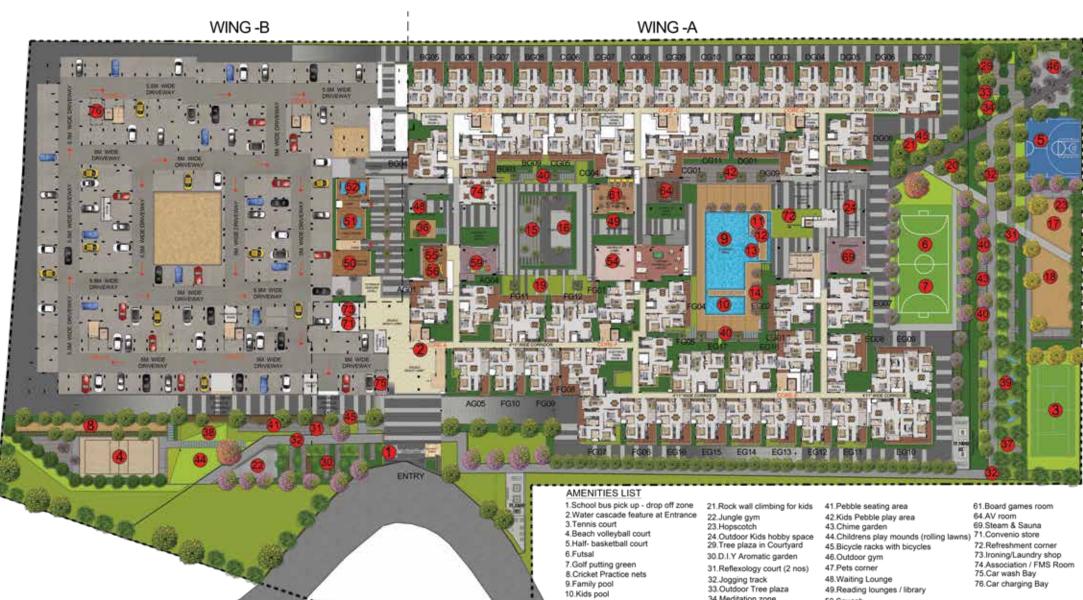

#### 75+ AMENITIES

#### **ENTERTAINMENT**

- 1. Golf putting green
- 2. Family swimming pool
- 3. Poolside jacuzzi
- 4. Sunken amphitheatre
- 5. Outdoor screening provision with audio facility
- 6. Interaction deck (multipurpose outdoor deck)
- 7. Barbecue pits
- 8. Outdoor tenting camp
- 9. Hammock garden
- 10. Outdoor gym
- 11. Reading lounges / library
- 12. Squash
- 13. Billiards
- 14. Multipurpose hall
- 15. Spinning wheel of hope
- 16. AV room
- 17. Tennis court
- 18. Beach volleyball court
- 19. Half basketball court
- 20. Futsal
- 21. Cricket practice nets
- 22. Table tennis
- 23. Carrom/ foosball / air hockey

#### WELLNESS

- 24. Aqua gym
- 25. Poolside yoga deck
- 26. D.I.Y aromatic garden
- 27. Reflexology court
- 28. Meditation zone
- 29. Chime garden
- 30. Yoga & aerobics room
- 31. Steam & sauna
- 32. Gym
- 33. Interactive gym (AG 6 simulation)

#### **KIDS-FRIENDLY**

- 34. School bus pick up drop off zone
- 35. Kids' swimming pool
- 36. Tot-lot
- 37. Children's play area
- 88. Cognitive play area
- 39. Tree house
- 40. Adventure / rock wall climbing for kids
- 41. Jungle gym
- 42. Hopscotch

- 43. Outdoor kids' hobby space
- 44. Kids' outdoor seating deck
- 45. Kids' pebble play area
- 46. Children's play mounds (rolling lawns)
- 47. Bicycle racks with bicycles
- 48. Indoor kids' play area
- 49. Kids' hockey
- 50. Art, music & painting deck
- 51. Kids library
- 52. Crèche
- 53. Learning centre
- 54. Board games room
- 55. Video games room
- 56. Virtual reality games room

#### CONVENIENCE

- 57. Waiting lounge
- 58. Poolside lounge seaters
- 59. Family corner
- 60. Senior citizens' zone
- 61. Wi-Fi lounge
- 62. Lesiure seating area

- 63. Pets corner
- 64. Convenio store
- 65. Refreshment corner
- 66. Ironing / laundry shop
- 67. Association / FMS room
- 68. Car wash bay
- 69. Car charging bay
- 70. Business centre

#### **DISTINGUISHED PLANNING**

- 71. Water plaza
- 72. Tree plaza in courtyard
- 73. Jogging track
- 74. Outdoor tree plaza
- 75. Pebble seating area
- 76. Water cascade feature at entrance

32.Jogging track 33.Outdoor Tree plaza 34.Meditation zone 36.Kids outdoor seating deck 37.Barbeque pits 38.Outdoor Tenting Camp

50.Squash 51.Table tennis 52.Billiards 54.Multipurpose Hall 55.Indoor Kids play area 59.Creche

GROUND FLOOR WING B & 1ST FLOOR WING A

WING-B

AMENITIES LIST 25.Interaction deck 26.Family corner

27. Senior Citizen's zone

28.Water plaza 29.Tree plaza in Courtyard 35.Wifi lounge

WING -A

53.Carrom/ Foosball/ air hockey 57.Art, music & painting deck

F107 F109 E116 E115 E114 E113 E112 E111 E110

67.Interactive gym (AG 6 simulation) 68.Yoga & Aerobics room 70.Business center

62. Spinning wheel of Hope

63. Video games room

65. Virtual reality games

66.GYM

58.Kids library 60.Learning center

UNIT NO - JG08 GROUND FLOOR

BED - 1
10'-0"X10'-6

BATH
6'-3"X4'-11"

BED - 1
10'-0"X10'-6

BATH
6'-9"X8'-2"

ENTRY

BALCONY 10'-0"X4'-9"