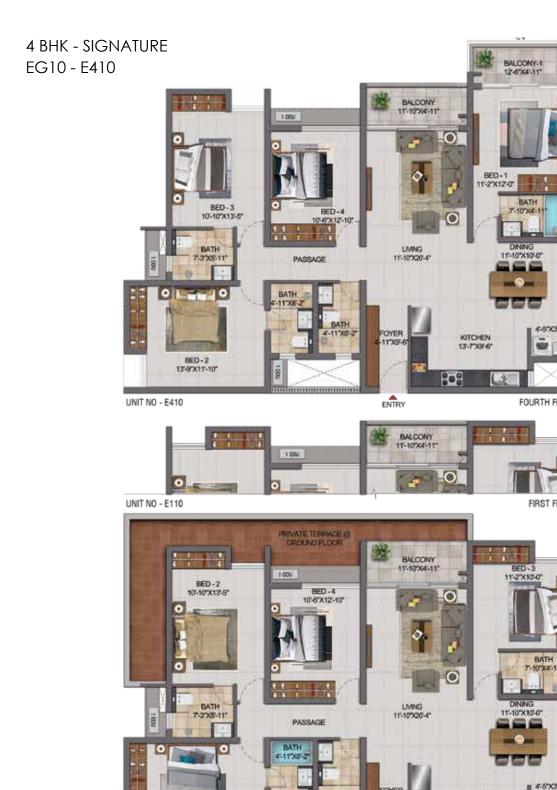

- 13. The apartment blocks are planned around 4 central landscaped courtyards of 32,000 sq.ft with no overlooking between the apartments
- 14. Private terraces provided for the apartments in ground floor level which connects the indoor to outdoor (courtyard / exterior)