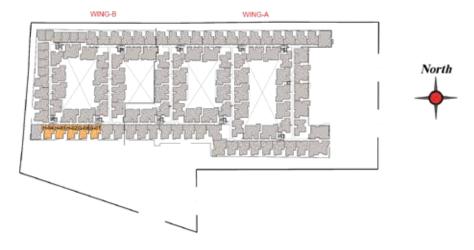

SITE PLAN - BASEMENT FLOOR WING B & GROUND FLOOR WING A

11.Poolside jacuzzi

13.Poolside yoga deck

14.Poolside lounge seaters

15.Sunken Amphitheater 16.Outdoor screening prov

12.Aqua gym

17.TOT-LOT

BASEMENT FLOOR WING B & GROUND FLOOR WING A

GROUND FLOOR WING B & 1ST FLOOR WING A

WING-B

AMENITIES LIST 25.Interaction deck 26.Family corner

27. Senior Citizen's zone

28.Water plaza 29.Tree plaza in Courtyard 35.Wifi lounge

WING -A

53.Carrom/ Foosball/ air hockey 57.Art, music & painting deck