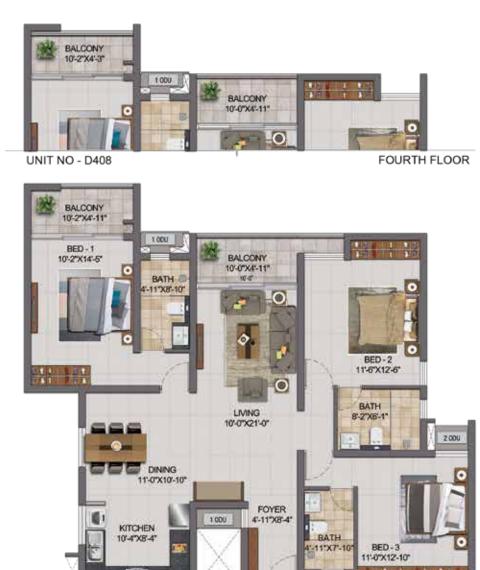

UNIT NO - D308

THIRD FLOOR

BED - 1 10'-10"X12'-2"

KITCHEN 11'-2"X8'-8" SECOND FLOOR

| UNIT NO - E418                               | BALCONY<br>10-10"X4-11"                                                                             | FOURTH FLOOR |
|----------------------------------------------|-----------------------------------------------------------------------------------------------------|--------------|
| F412                                         |                                                                                                     | BALCONY 5    |
| BED-2<br>10-0'X11'-10'<br>BATH<br>6-9'X5-11' | BALCONY<br>10-107X4-11*<br>10-10** BATH<br>4'-117X8-8<br>10'-10**X20'-8* DINING<br>11'-10**X10'-10* | 10-10/4-5    |
| BATH<br>4-11*XT-10*                          | 99 11                                                                                               | THIRD ELOOP  |
| UNIT NO - E318<br>F312                       | ENIKI                                                                                               | THIRD FLOOR  |