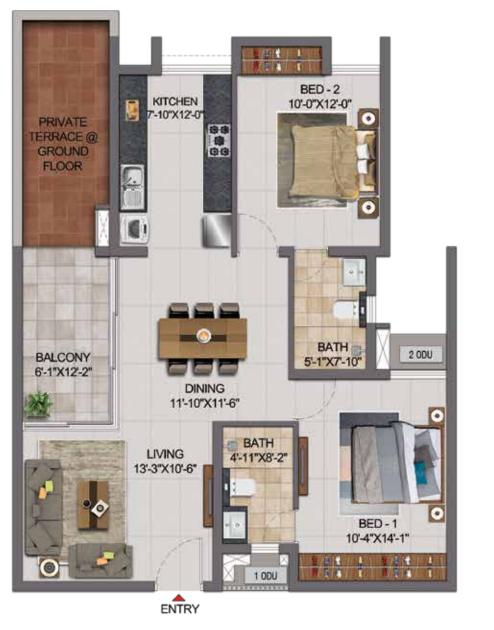

North

UNIT -GG07

GG08 HG02

HG03

HG04

UNIT - FG09 **GROUND FLOOR** FG10

BED-2 10'-0"X12'-0" KITCHEN 666 BATH 2 0DU BALCONY 5'-1"X7'-10" 6'-1"X12'-2" DINING 11'-10"X11'-6" LIVING 13'-3"X10'-6" BED - 1 10'-4"X14'-1" 1 ODU ENTRY

| BALCONY<br>6-1-1×12-2 | MITCHEN 7-10"X12-0" GG  DINING 11"-10"X11"-6" | BED-2<br>10-0°X12-0°                      |
|-----------------------|-----------------------------------------------|-------------------------------------------|
| NA ALEX               |                                               |                                           |
|                       | LIVING<br>13'-3"X10'-6"                       | BATH<br>117X8-27<br>BED-1<br>10'-4"X14-1" |
|                       | ENTRY                                         |                                           |

UNIT -A208 TO A408 A309 TO A409

SECOND,THIRD & FOURTH FLOOR

KEY PLAN

|                         | KITCHEN<br>7-10"X12-0"   | BED - 2<br>10'-0"X12'-0" |
|-------------------------|--------------------------|--------------------------|
| BALCONY<br>6'-1"X12'-2" | DINING<br>11'-10"X11'-6" | BATH 5-1"X7-10" 2 000    |
| 0                       | LIVING<br>13'-3"X10'-6"  | BED - 1<br>10'-4"X14'-1" |