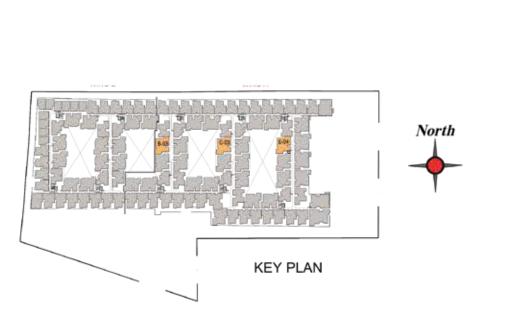

North

UNIT NO.

WING-A

KEY PLAN

UNIT NO - DG02 GROUND FLOOR DG03 DG06

UNIT- D102,D302 & D402 FIRST, THIRD D106,D306 & D406 & FOURTH FLOOR UNIT- D103 TO D403 D104 TO D404 D105 TO D405 FIRST, SECOND ,THIRD & FOURTH FLOOR