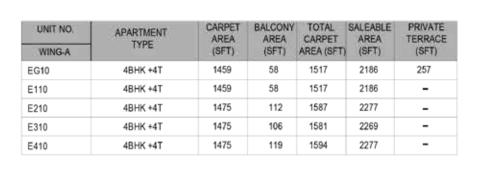

|
| E209     | 4BHK +4T  | 1484   | 112     | 1596       | 2272        | -       |
| E309     | 4BHK +4T  | 1484   | 106     | 1590       | 2265        | -       |
| E409     | 4BHK +4T  | 1484   | 118     | 1602       | 2272        | -       |





| INIT NO - E310           | 1000                          | BALCONY<br>11-10'X4-11   | BALCONY<br>111-27X4-5                          |
|--------------------------|-------------------------------|--------------------------|------------------------------------------------|
| BED-3<br>10'-10'X(3'-5') | BED-4<br>10-67X1Z-107         | BALCONV<br>111-107X4-11* | BED-1<br>11'2'X12'0' 11'<br>BATH<br>7-10'W-11' |
| BED-2<br>13-97X11-10*    | BATH 4-117/8-7 BATH 2-117/8-7 | FOYER                    | KITCHEN 13-77/9/5*                             |







# ELITE SPECIFICATIONS



## 1. STRUCTURE

- Structural System: RCC framed structure designed for seismic compliant (Zone 2).
- Masonry: 200mm for external walls & 100mm for internal walls.
- Floor- Floor height (incl. slab): Shall be maintained at 2.95m.
- ATT: Anti-termite treatment will be done.



#### WALL AND CEILING FINISH

- Internal walls: Living, Dining, Bedrooms, Kitchen, Utility & Lobby finished with 2 coat of putty & 1 coat of primer & 2 coats of emulsion paint.
- Ceiling: Finished with 2 coat of putty 1 coat of primer & 2 coats of emulsion paint.
- Exterior walls: Exterior faces of the building finished with 1 coat of primer & 2 coats of Emulsion paint with colour as per architect design.
- Bathroom 1: Glazed/matte ceramic tile of 300mm x 600mm will be finished up to fa