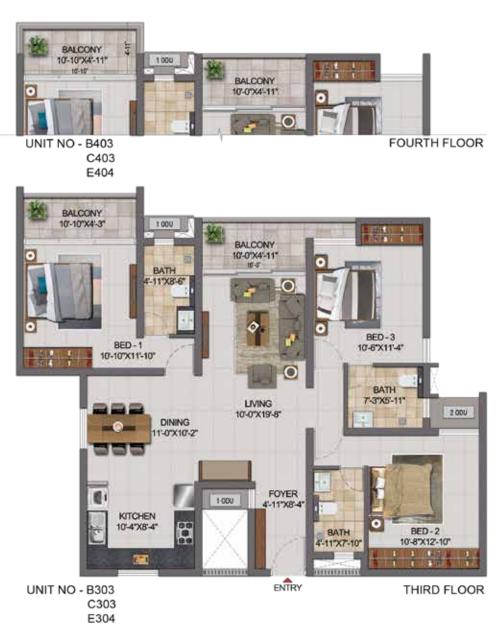

| 1172       | 1692                                    |



| UNIT NO.    | APARTMENT | CARPET | BALCONY | TOTAL      | SALEABLE     |
|-------------|-----------|--------|---------|------------|--------------|
| WING-A      | TYPE      | (SFT)  | (SFT)   | AREA (SFT) | TANK MEDICAL |
| B202 & C202 | 3BHK +3T  | 1080   | 49      | 1129       | 1638         |
| B302 & C302 | 3BHK +3T  | 1074   | 112     | 1186       | 1710         |
| B402 & C402 | 3BHK +3T  | 1074   | 98      | 1172       | 1692         |



ENTRY

THIRD FLOOR

UNIT NO.

WING-A A203 & F203

A303&F303

A403&F403

APARTMENT





THIRD FLOOR



UNIT NO - A303

F303







UNIT NO.

WING-A

B203,C203 & E204 B303,C303 & E304

B403,C403 & E404

APARTMENT

1074



BALCONY TOTAL SALEABLE AREA CARPET AREA

(SFT) AREA (SFT) (SFT)







| UNIT NO. | 0.000             | CARPET | BALCONY | TOTAL      | SALEABLE | PRIVATE |
|----------|-------------------|--------|---------|------------|----------|---------|
| UNIT NO. | APARTMENT<br>TYPE | AREA   | AREA    | CARPET     | AREA     | TERRACE |
| WING-A   | III.E             | (SFT)  | (SFT)   | AREA (SFT) | (SFT)    | (SFT)   |
| DG08     | 3BHK+3T           | 1142   | 49      | 1191       | 1715     | 177     |
| D108     | 3BHK+3T           | 1142   | 49      | 1191       | 1717     | -       |
| D208     | 3BHK+3T           | 1142   | 49      | 1191       | 1715     | -       |
| D308     | 3BHK+3T           | 1156   | 106     | 1262       | 1810     | -       |
| D408     | 3BHK+3T           | 1156   | 93      | 1249       | 1792     | -       |



UNIT NO - D308