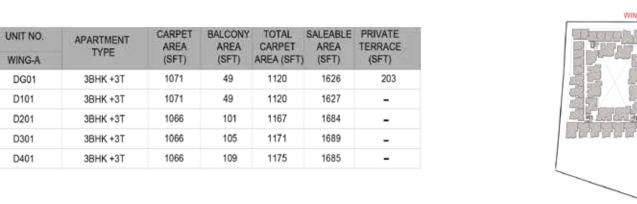

| UNIT NO.                   | APARTMENT | CARPET | BALCONY | TOTAL      | SALEABLE<br>AREA           | PRIVATE<br>TERRACE    |
|----------------------------|-----------|--------|---------|------------|----------------------------|-----------------------|
| WING-A                     | TYPE      | (SFT)  | (SFT)   | AREA (SFT) | 10 0.000TEC)               | (SFT)                 |
| DG02,DG03,DG04,DG05 & DG06 | 2BHK+2T   | 735    | 67      | 802        | 1157,1157,1156,1156 & 1154 | 171,171,155,155 & 170 |
| D102,D103,D104,D105 & D106 | 2BHK+2T   | 735    | 67      | 802        | 1157,1157,1157,1157 & 1154 | -                     |
| D202,D203,D204,D205 & D206 | 2BHK+2T   | 735    | 67      | 802        | 1156,1157,1157,1157 & 1153 | -                     |
| D302,D303,D304,D305 & D306 | 2BHK+2T   | 735    | 67      | 802        | 1157,1157,1157,1157 & 1154 | -                     |
| D402,D403,D404,D405 & D406 | 2BHK+2T   | 735    | 67      | 802        | 1157,1157,1157,1157 & 1154 | -                     |