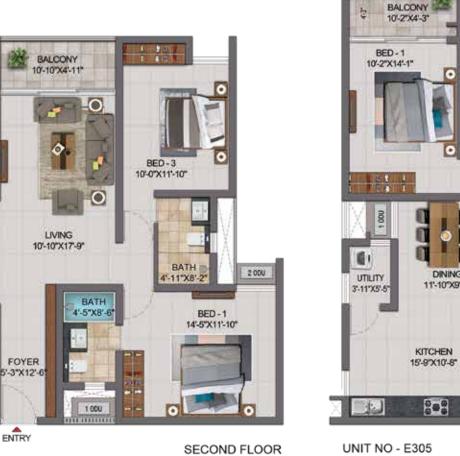

BED - 2 10'-2"X12'-2"

> KITCHEN 15'-9"X10'-8"

> > 800

E206

UNIT NO - E205

UTILITY 3'-11"X5'-5" BATH 4'-5"X8'-6"

| BALCONY<br>10-2*X4-3*                  |                            |                         |
|----------------------------------------|----------------------------|-------------------------|
| BED - 1<br>10'-2"X14"-1"               | BATH BALCONY 10-10"X4"-11" |                         |
|                                        | 4-117/8-6                  |                         |
| 0                                      |                            | BED-3                   |
| X B Q                                  |                            | 10-0"X11:-10"           |
|                                        | LMNG<br>10-10'X17-9'       | BATH<br>4'-11"X8'-2"    |
| UTILITY DINING 3:-11'X5'-5" 11'-10'X5' |                            | BED-2<br>14'-5"X11'-10" |
| KITCHEN<br>15-9"X10-8"                 | FOYER 4-11"X8              |                         |
| X 🔛 💴                                  | 5-3*X12*-6                 |                         |
| UNIT NO - E305                         | ENTRY                      | THIRD FLOOR             |