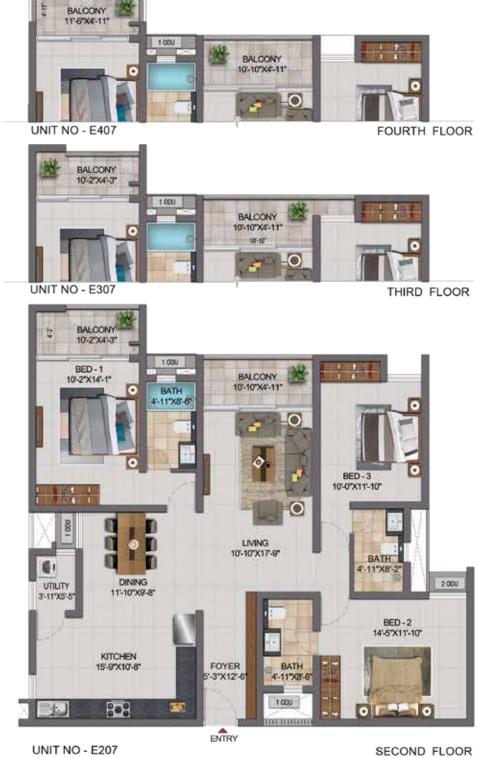

BALCONY 10-10"X4-11"

| UNIT NO. AF | APARTMENT | CARPET | BALCONY<br>AREA<br>(SFT) | TOTAL<br>CARPET<br>AREA (SFT) | SALEABLE<br>AREA<br>(SFT) | PRIVATE<br>TERRACE<br>(SFT) |
|-------------|-----------|--------|--------------------------|-------------------------------|---------------------------|-----------------------------|
|             | TYPE      | (SFT)  |                          |                               |                           |                             |
| EG07        | 3BHK +3T  | 1245   | 53                       | 1298                          | 1858                      | 143                         |
| E107        | 3BHK +3T  | 1245   | 53                       | 1298                          | 1860                      | -                           |
| E207        | 3BHK +3T  | 1259   | 101                      | 1360                          | 1941                      | -                           |
| E307        | 3BHK +3T  | 1259   | 105                      | 1364                          | 1946                      | -                           |
| E407        | 3BHK +3T  | 1259   | 108                      | 1367                          | 1943                      | -                           |