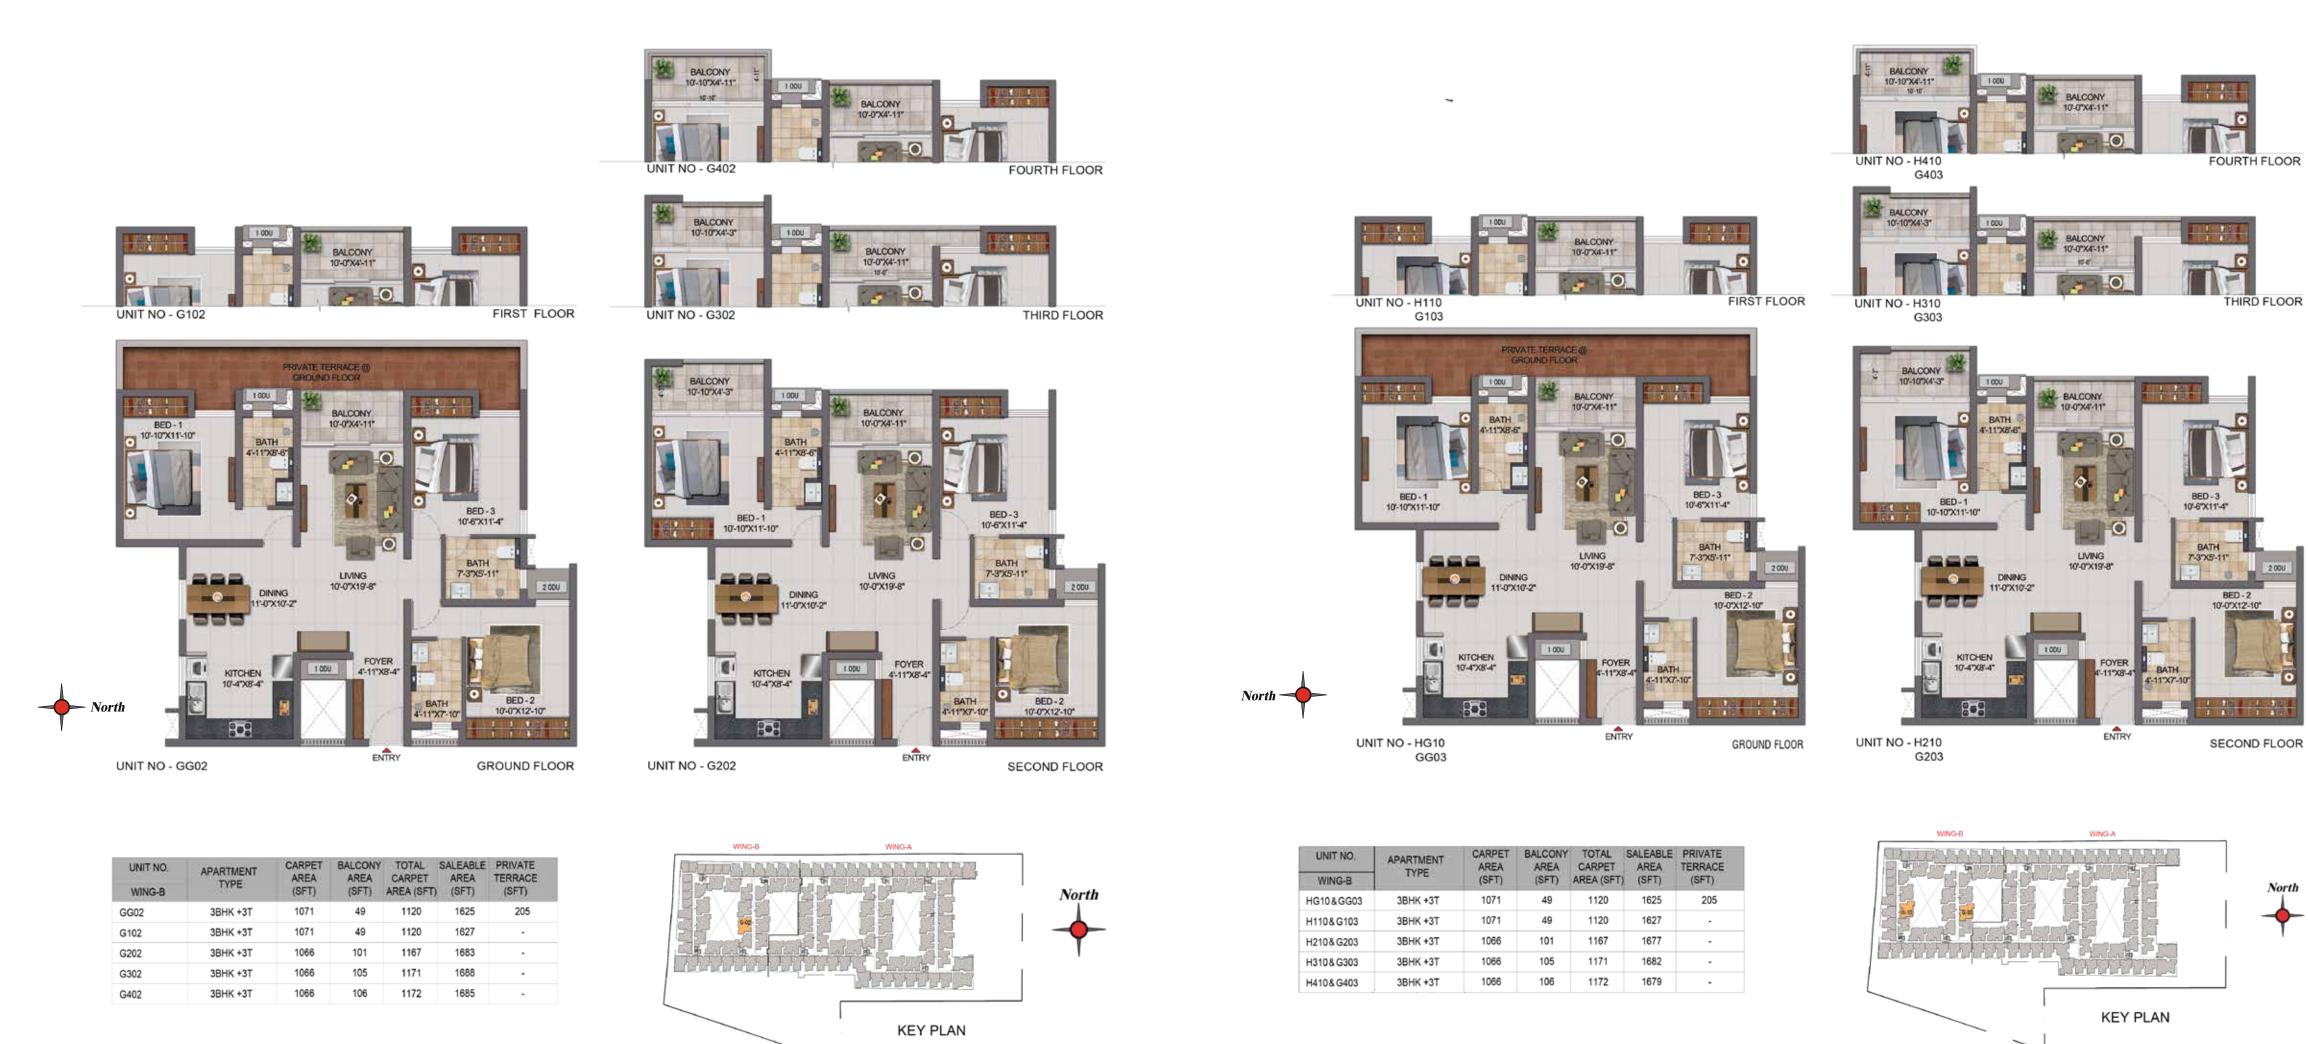

| UNIT NO. | APARTMENT<br>TYPE | CARPET | BALCONY | CARPET     | SALEABLE<br>AREA<br>(SFT) | PRIVATE<br>TERRACE |
|----------|-------------------|--------|---------|------------|---------------------------|--------------------|
| WING-A   |                   | (SFT)  | (SFT)   | AREA (SFT) |                           | (SFT)              |
| EG02     | 3BHK +3T          | 1071   | 49      | 1120       | 1625                      | 205                |
| E102     | 3BHK +3T          | 1071   | 49      | 1120       | 1627                      | -                  |
| E202     | 3BHK +3T          | 1071   | 49      | 1120       | 1625                      |                    |
| E302     | 3BHK +3T          | 1066   | 110     | 1176       | 1695                      | -                  |
| E402     | 3BHK +3T          | 1066   | 95      | 1161       | 1676                      |                    |

FOYER 4-11"X8"-4"

ENTRY

BED - 2 10'-0"X12'-10"

THIRD FLOOR

KITCHEN 10'-4"X8'-4"

UNIT NO - E302

| UNIT NO. | APARTMENT<br>TYPE | CARPET | BALCONY<br>AREA<br>(SFT) | TOTAL      | SALEABLE                                | PRIVATE |
|----------|-------------------|--------|--------------------------|------------|-----------------------------------------|---------|
| WING-A   |                   | (SFT)  |                          | AREA (SFT) | 100000000000000000000000000000000000000 | (SFT)   |
| FG04     | 3BHK +3T          | 1071   | 49                       | 1120       | 1625                                    | 198     |
| F104     | 3BHK +3T          | 1071   | 49                       | 1120       | 1627                                    | -       |
| F204     | 3BHK +3T          | 1066   | 101                      | 1167       | 1683                                    | -       |
| F304     | 3BHK +3T          | 1066   | 105                      | 1171       | 1688                                    | -       |
| F404     | 3BHK +3T          | 1066   | 106                      | 1172       | 1685                                    | -       |