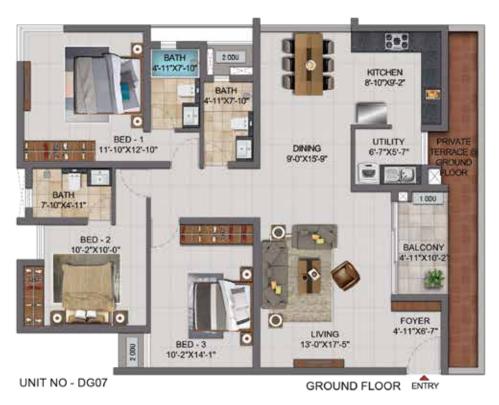

North

| UNIT NO.<br>WING-A | APARTMENT<br>TYPE | CARPET<br>AREA<br>(SFT) | BALCONY<br>AREA<br>(SFT) | TOTAL<br>CARPET<br>AREA (SFT) | SALEABLE<br>AREA<br>(SFT) | PRIVATE<br>TERRACE<br>(SFT) |
|--------------------|-------------------|-------------------------|--------------------------|-------------------------------|---------------------------|-----------------------------|
| DG07               | 3BHK +3T          | 1201                    | 50                       | 1251                          | 1765                      | 132                         |
| D107               | 3BHK +3T          | 1201                    | 50                       | 1251                          | 1765                      | -                           |
| D207               | 3BHK +3T          | 1207                    | 94                       | 1301                          | 1831                      | -                           |
| D307               | 3BHK +3T          | 1207                    | 89                       | 1296                          | 1823                      | -                           |
| D407               | 3BHK +3T          | 1207                    | 100                      | 1307                          | 1831                      | -                           |