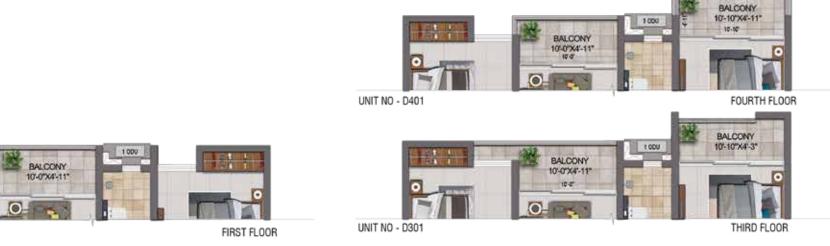

North

UNIT NO.

WING-A

KEY PLAN

UNIT NO - DG02 GROUND FLOOR DG03 DG06

UNIT- D102,D302 & D402 FIRST, THIRD D106,D306 & D406 & FOURTH FLOOR UNIT- D103 TO D403 D104 TO D404 D105 TO D405 FIRST, SECOND ,THIRD & FOURTH FLOOR

| UNIT NO.                   | APARTMENT | CARPET | BALCONY | TOTAL      | SALEABLE<br>AREA           | PRIVATE<br>TERRACE    |
|----------------------------|-----------|--------|---------|------------|----------------------------|-----------------------|
| WING-A                     | TYPE      | (SFT)  | (SFT)   | AREA (SFT) | 10 0.000TEC)               | (SFT)                 |
| DG02,DG03,DG04,DG05 & DG06 | 2BHK+2T   | 735    | 67      | 802        | 1157,1157,1156,1156 & 1154 | 171,171,155,155 & 170 |
| D102,D103,D104,D105 & D106 | 2BHK+2T   | 735    | 67      | 802        | 1157,1157,1157,1157 & 1154 | -                     |
| D202,D203,D204,D205 & D206 | 2BHK+2T   | 735    | 67      | 802        | 1156,1157,1157,1157 & 1153 | -                     |
| D302,D303,D304,D305 & D306 | 2BHK+2T   | 735    | 67      | 802        | 1157,1157,1157,1157 & 1154 | -                     |
| D402,D403,D404,D405 & D406 | 2BHK+2T   | 735    | 67      | 802        | 1157,1157,1157,1157 & 1154 | -                     |