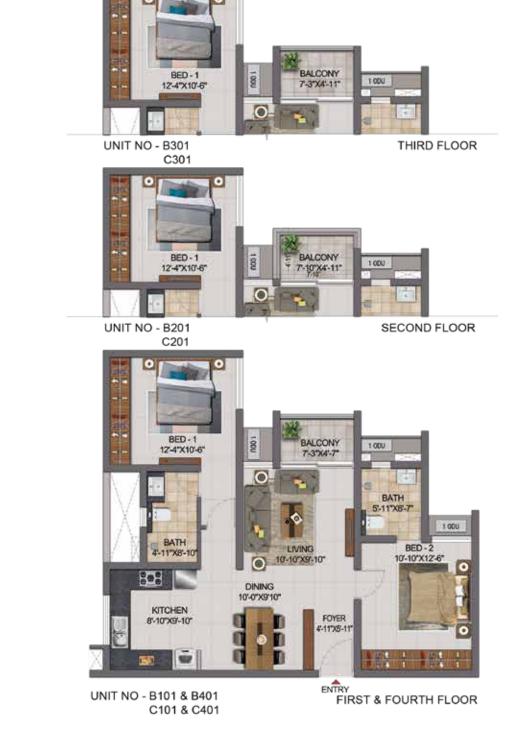

UNIT - H106 TO H306 FIRST, SECOND H107 TO H307 & THIRD FLOOR UNIT - H108,H308 & H408 FIRST, SECOND,THIRD & FOURTH FLOOR

| UNIT NO.<br>WING-A | APARTMENT<br>TYPE | CARPET<br>AREA<br>(SFT) | BALCONY<br>AREA<br>(SFT) | TOTAL<br>CARPET<br>AREA (SFT) | SALEABLE<br>AREA<br>(SFT) | PRIVATE<br>TERRACE<br>(SFT) |
|--------------------|-------------------|-------------------------|--------------------------|-------------------------------|---------------------------|-----------------------------|
| BG01 & CG01        | 2BHK+2T           | 762                     | 36                       | 798                           | 1178                      | 203 & 204                   |
| B101 & C101        | 2BHK+2T           | 762                     | 33                       | 795                           | 1175                      | -                           |
| B201 & C201        | 2BHK+2T           | 762                     | 40                       | 802                           | 1178                      | -                           |
| B301 & C301        | 2BHK+2T           | 762                     | 36                       | 798                           | 1178                      | -                           |
| B401 & C401        | 2BHK+2T           | 762                     | 33                       | 795                           | 1175                      | -                           |