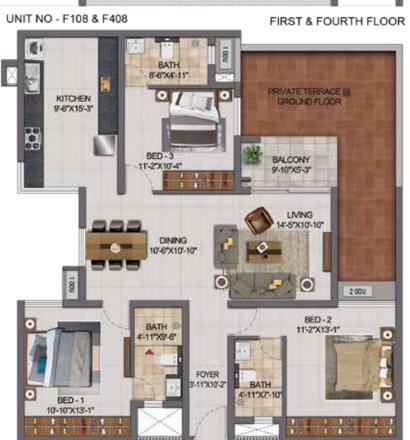

UNIT NO - HG05 & H105

3BHK+2T

3BHK+2T

|                | <u> </u> |              |
|----------------|----------|--------------|
| UNIT NO - FG08 | ENTRY    | GROUND FLOOF |

| UNIT NO. | APARTMENT<br>TYPE | AREA  | BALCONY | CARPET     | AREA  | PRIVATE |
|----------|-------------------|-------|---------|------------|-------|---------|
| WING-A   | 272               | (SFT) | (SFT)   | AREA (SFT) | (SFT) | (SFT)   |
| FG08     | 3BHK+3T           | 1078  | 50      | 1128       | 1620  | 248     |
| F108     | 3BHK+3T           | 1078  | 50      | 1128       | 1620  | -       |
| F208     | 3BHK+3T           | 1078  | 47      | 1125       | 1620  | -       |
| F308     | 3BHK+3T           | 1078  | 47      | 1125       | 1620  | -       |
| F408     | 3BHK+3T           | 1078  | 50      | 1128       | 1620  | -       |