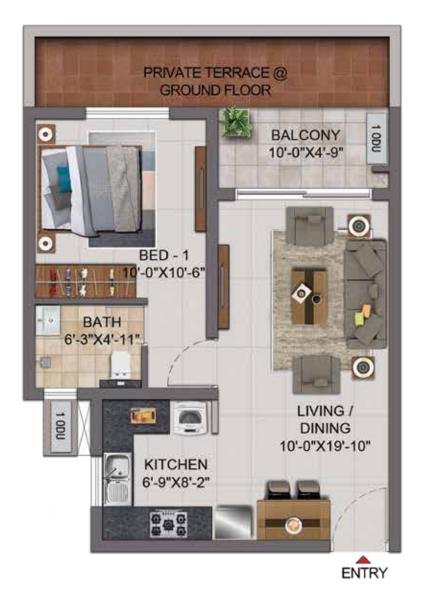

1 BHK - ELITE

THIRD &

BALCONY 10'-0"X4'-9" BED - 1 10'-0"X10'-6" BATH 6'-3"X4'-11" LIVING / DINING 10'-0"X19'-10" KITCHEN 6'-9"X8'-2" 990 ENTRY

UNIT NO - JG03 JG04 JG05

JG06

**GROUND FLOOR** UNIT NO - J103 TO J403 J104 TO J404 J105 TO J405 J106 TO J406 FIRST, SECOND, THIRD & FOURTH FLOOR