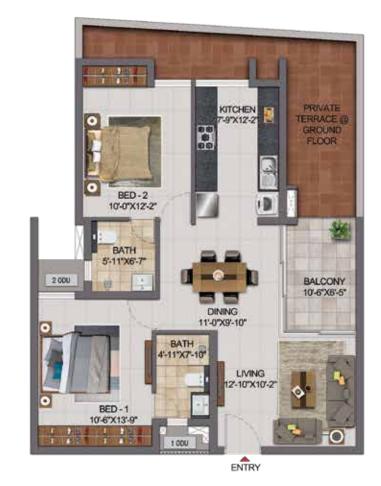

**GROUND FLOOR** 

BED - 2
10'-0"X12'-2"

BATH
5-11"X6'-7"

DINING
11'-0"X9'-10"

BED - 1
10'-6"X13'-9"

LIVING
12'-10"X10'-2"

ENTRY

UNIT - H109 TO H409