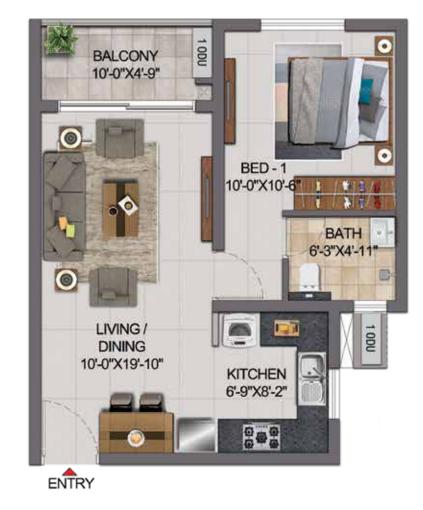

1 BHK - ELITE

THIRD &

BALCONY 10'-0"X4'-9" BED - 1 10'-0"X10'-6" BATH 6'-3"X4'-11" LIVING / DINING 10'-0"X19'-10" KITCHEN 6'-9"X8'-2" 990 ENTRY

UNIT NO - JG03 JG04 JG05

JG06

**GROUND FLOOR** UNIT NO - J103 TO J403 J104 TO J404 J105 TO J405 J106 TO J406 FIRST, SECOND, THIRD & FOURTH FLOOR