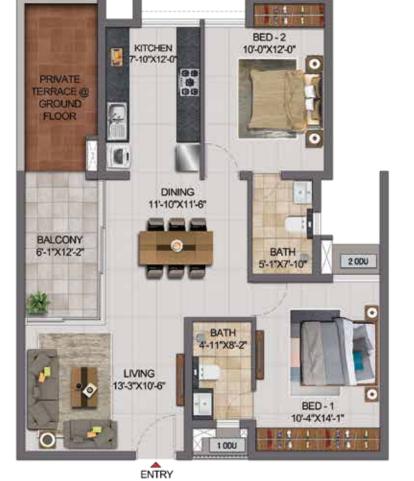

North

UNIT -GG07

GG08 HG02

HG03

HG04

UNIT - FG09 **GROUND FLOOR** FG10

BED-2 10'-0"X12'-0" KITCHEN 666 BATH 2 0DU BALCONY 5'-1"X7'-10" 6'-1"X12'-2" DINING 11'-10"X11'-6" LIVING 13'-3"X10'-6" BED - 1 10'-4"X14'-1" 1 ODU ENTRY

| BALCONY<br>6-1-1×12-2 | MITCHEN 7-10"X12-0" GG  DINING 11"-10"X11"-6" | BED-2<br>10-0°X12-0°                      |
|-----------------------|-----------------------------------------------|-------------------------------------------|
| NA ALEX               |                                               |                                           |
|                       | LIVING<br>13'-3"X10'-6"                       | BATH<br>117X8-27<br>BED-1<br>10'-4"X14-1" |
|                       | ENTRY                                         |                                           |