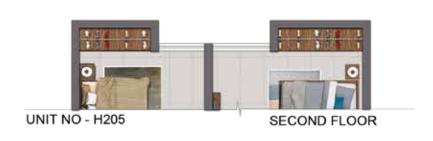

UNIT - HG09

FIRST, SECOND, THIRD &

FOURTH FLOOR

| UNIT NO.         | APARTMENT | CARPET | BALCONY | TOTAL      | SALEABLE         | PRIVATE<br>TERRACE |
|------------------|-----------|--------|---------|------------|------------------|--------------------|
| WING-B           | TYPE      | (SFT)  | (SFT)   | AREA (SFT) | (SFT)            | (SFT)              |
| HG06,HG07 & HG08 | 2BHK+2T   | 735    | 67      | 802        | 1163,1157 & 1157 | 298,250 & 201      |
| H106,H107 & H108 | 2BHK+2T   | 735    | 67      | 802        | 1163,1157 & 1157 | -                  |
| H206,H207 & H208 | 2BHK+2T   | 735    | 67      | 802        | 1163,1157 & 1156 | -                  |
| H306,H307 & H308 | 2BHK+2T   | 735    | 67      | 802        | 1163,1157 & 1157 | -                  |
| H406,H407 & H408 | 2BHK+2T   | 735    | 67      | 802        | 1162,1156 & 1157 | -                  |