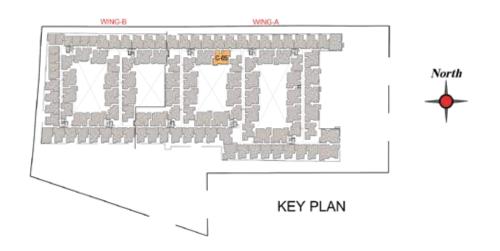

SITE PLAN - BASEMENT FLOOR WING B & GROUND FLOOR WING A

11.Poolside jacuzzi

13.Poolside yoga deck

14.Poolside lounge seaters

15.Sunken Amphitheater 16.Outdoor screening prov

12.Aqua gym

17.TOT-LOT

BASEMENT FLOOR WING B & GROUND FLOOR WING A

32.Jogging track 33.Outdoor Tree plaza 34.Meditation zone 36.Kids outdoor seating deck 37.Barbeque pits 38.Outdoor Tenting Camp

50.Squash 51.Table tennis 52.Billiards 54.Multipurpose Hall 55.Indoor Kids play area 59.Creche

GROUND FLOOR WING B & 1ST FLOOR WING A

WING-B

AMENITIES LIST 25.Interaction deck 26.Family corner

27. Senior Citizen's zone

28.Water plaza 29.Tree plaza in Courtyard 35.Wifi lounge

WING -A

53.Carrom/ Foosball/ air hockey 57.Art, music & painting deck

F107 F109 E116 E115 E114 E113 E112 E111 E110

67.Interactive gym (AG 6 simulation) 68.Yoga & Aerobics room 70.Business center

62. Spinning wheel of Hope

63. Video games room

65. Virtual reality games

66.GYM