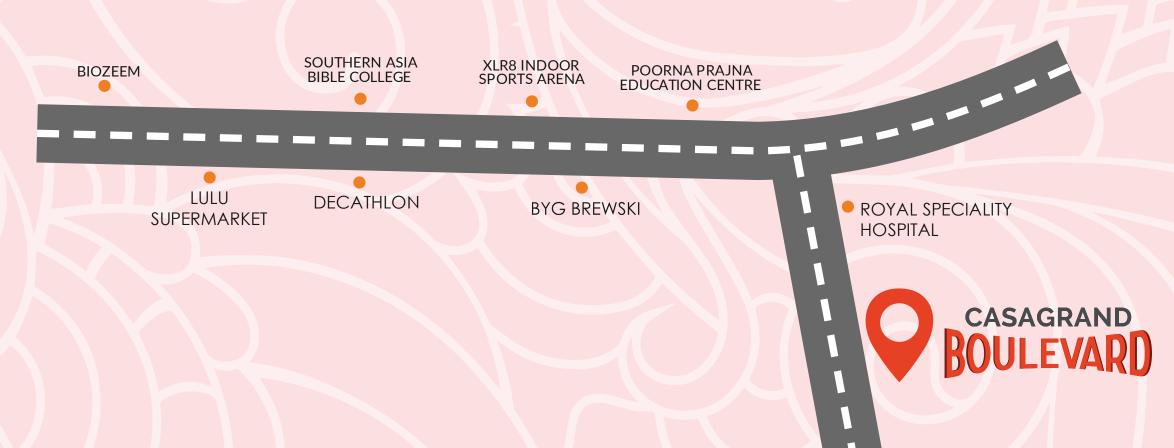

imming pool.
- 13. Electric car charging cum car wash bays are provided
- **14 Mosquito magnet :** Mosquito magnet will be provided in open landscape spaces

# PAYMENT PATTERN

| Booking Advance                           | 10%  |
|-------------------------------------------|------|
| Agreement Stage                           | 40%  |
| Commencement of Foundation                | 10%  |
| Commencement of Basement Roof             | 7.5% |
| Commencement of Ground Floor Roof         | 7.5% |
| Commencement of 2nd Floor Roof            | 7.5% |
| Commencement of 4th Floor Roof            | 7.5% |
| On Completion of Flooring Respective Unit | 5%   |
| Handing Over                              | 5%   |
| Total                                     | 100% |

# LOCATION MAP

# LOCATION ADVANTAGES



Manyata 12 Mins Elements Mall 12 Mins Hennur Road 10 Mins Legacy School 2 Mins DPS School 10 Mins Kendriya Vidyalaya 12 Mins Yelahanka 10 Mins Hebbal 15 Mins Baptist Hospital 15 Mins Colombia Asia Hospital 15 Mins KR Puram Railway Station 16 Mins Majestic Railway Station 45 Mins Cantonment Railway Station 35 Mins RMZ Galleria 15 Mins Reva University 5 Mins GKVK Educational Institution 10 Mins Thanisandra 10 Mins KIADB 15 Mins Kempgowda International Airport 20 Mins Byg Brewski 2 Min Decathlon 2 Min Jakkur 13 Mins Ring Road 10 Mins Horamavu 10 Mins

# **AWARDS**





Developer of the Year 2018-2019 Realty Fact & Quickr



Best TV Commercial Casagrand 'Superior Homes Assured' IndIAA Regional (Tamil) Awards







Best Luxury Residential Project of the Year Casagrand ECR14 Signature Zee Bus