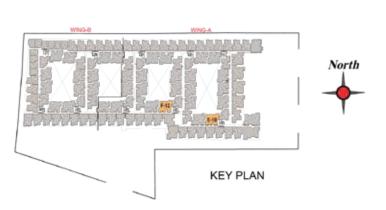

North

UNIT NO.

WING-A

KEY PLAN

UNIT NO - DG02 GROUND FLOOR DG03 DG06

UNIT- D102,D302 & D402 FIRST, THIRD D106,D306 & D406 & FOURTH FLOOR UNIT- D103 TO D403 D104 TO D404 D105 TO D405 FIRST, SECOND ,THIRD & FOURTH FLOOR

North

UNIT - A207

| UNIT NO.<br>WING-A | APARTMENT<br>TYPE | CARPET<br>AREA<br>(SFT) | BALCONY<br>AREA<br>(SFT) | TOTAL<br>CARPET<br>AREA (SFT) | SALEABLE<br>AREA<br>(SFT) |
|--------------------|-------------------|-------------------------|--------------------------|-------------------------------|---------------------------|
| A207               | 2BHK+2T           | 778                     | 73                       | 851                           | 1198                      |
| A307               | 2BHK+2T           | 779                     | 73                       | 852                           | 1198                      |
| A407               | 2BHK+2T           | 779                     | 73                       | 852                           | 1198                      |

KEY PLAN

UNIT - A108 A109

A209

North

WING-A

A105, A108 & A109 2BHK+2T

A205, A208 & A209 2BHK+2T

A305, A308 & A309 2BHK+2T

UNIT -A208 TO A408 A309 TO A409

SECOND,THIRD & FOURTH FLOOR

KEY PLAN

|                         | KITCHEN<br>7-10"X12-0"   | BED - 2<br>10'-0"X12'-0" |
|-------------------------|--------------------------|--------------------------|
| BALCONY<br>6'-1"X12'-2" | DINING<br>11'-10"X11'-6" | BATH 5-1"X7-10" 2 000    |
| 0                       | LIVING<br>13'-3"X10'-6"  | BED - 1<br>10'-4"X14'-1" |