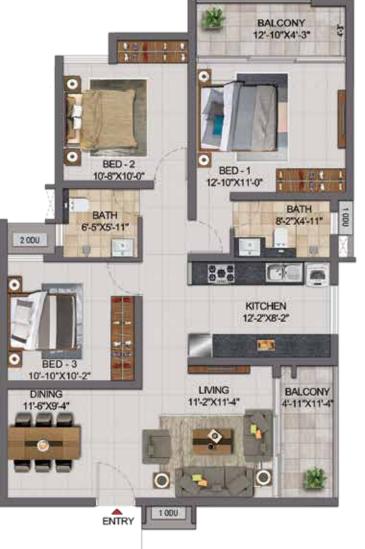

UNIT - HG09

FIRST, SECOND, THIRD &

FOURTH FLOOR

| UNIT NO.         | APARTMENT | CARPET | BALCONY | TOTAL      | SALEABLE         | PRIVATE<br>TERRACE |
|------------------|-----------|--------|---------|------------|------------------|--------------------|
| WING-B           | TYPE      | (SFT)  | (SFT)   | AREA (SFT) | (SFT)            | (SFT)              |
| HG06,HG07 & HG08 | 2BHK+2T   | 735    | 67      | 802        | 1163,1157 & 1157 | 298,250 & 201      |
| H106,H107 & H108 | 2BHK+2T   | 735    | 67      | 802        | 1163,1157 & 1157 | -                  |
| H206,H207 & H208 | 2BHK+2T   | 735    | 67      | 802        | 1163,1157 & 1156 | -                  |
| H306,H307 & H308 | 2BHK+2T   | 735    | 67      | 802        | 1163,1157 & 1157 | -                  |
| H406,H407 & H408 | 2BHK+2T   | 735    | 67      | 802        | 1162,1156 & 1157 | -                  |