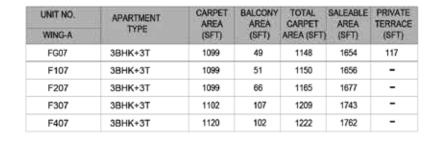

FIRST, SECOND, UNIT NO - J109 TO J409 J110 TO J410 FOURTH FLOOR J111 TO J411 J112 TO J412

UNIT NO - JG07

**GROUND FLOOR** 

UNIT NO - J107 TO J307

FIRST ,SECOND & THIRD FLOOR

| UNIT NO. | APARTMENT | CARPET | BALCONY | TOTAL      | SALEABLE                                | PRIVATE |
|----------|-----------|--------|---------|------------|-----------------------------------------|---------|
| WING-B   | TYPE      | (SFT)  | (SFT)   | AREA (SFT) | 0.0000000000000000000000000000000000000 | (SFT)   |
| JG07     | 1BHK+1T   | 431    | 48      | 479        | 686                                     | 107     |
| J107     | 1BHK+1T   | 431    | 48      | 479        | 686                                     | -       |
| J207     | 1BHK+1T   | 431    | 48      | 479        | 686                                     | -       |
| J307     | 1BHK+1T   | 431    | 48      | 479        | 686                                     | -       |