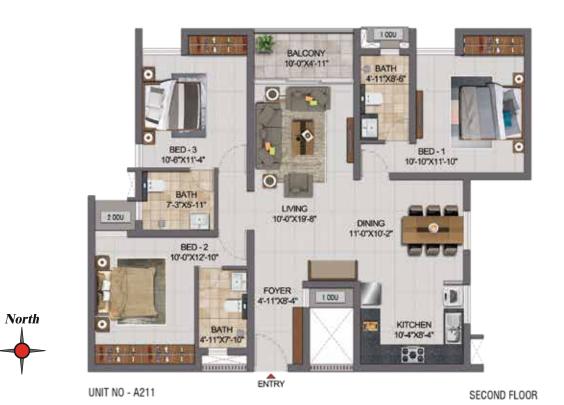

----|----------|--------------|
| UNIT NO - FG08 | ENTRY    | GROUND FLOOF |

| UNIT NO. | APARTMENT<br>TYPE | AREA  | BALCONY | CARPET     | AREA  | PRIVATE |
|----------|-------------------|-------|---------|------------|-------|---------|
| WING-A   | 272               | (SFT) | (SFT)   | AREA (SFT) | (SFT) | (SFT)   |
| FG08     | 3BHK+3T           | 1078  | 50      | 1128       | 1620  | 248     |
| F108     | 3BHK+3T           | 1078  | 50      | 1128       | 1620  | -       |
| F208     | 3BHK+3T           | 1078  | 47      | 1125       | 1620  | -       |
| F308     | 3BHK+3T           | 1078  | 47      | 1125       | 1620  | -       |
| F408     | 3BHK+3T           | 1078  | 50      | 1128       | 1620  | -       |





North

BALCONY 10'-10"X4'-3"



GROUND FLOOR

UNIT NO -C311





BALCONY 10'-0"X4'-11" 10'-0"

| UNIT NO. | APARTMENT | CARPET | BALCONY | CARPET     | SALEABLE | PRIVAT |
|----------|-----------|--------|---------|------------|----------|--------|
| WING-A   | TYPE      | (SFT)  | (SFT)   | AREA (SFT) |          | (SFT)  |
| CG11     | 3BHK +3T  | 1071   | 49      | 1120       | 1620     | 204    |
| C111     | 3BHK +3T  | 1071   | 49      | 1120       | 1622     | -      |
| C211     | 3BHK +3T  | 1071   | 49      | 1120       | 1620     | -      |
|          |           |        |         |            |          |        |

UNIT NO -CG11

ENTRY



THIRD FLOOR

ENTRY

| UNIT NO.<br>WING-A | APARTMENT<br>TYPE | CARPET<br>AREA<br>(SFT) | BALCONY<br>AREA<br>(SFT) | TOTAL<br>CARPET<br>AREA (SFT) | SALEABLE<br>AREA<br>(SFT) |
|--------------------|----