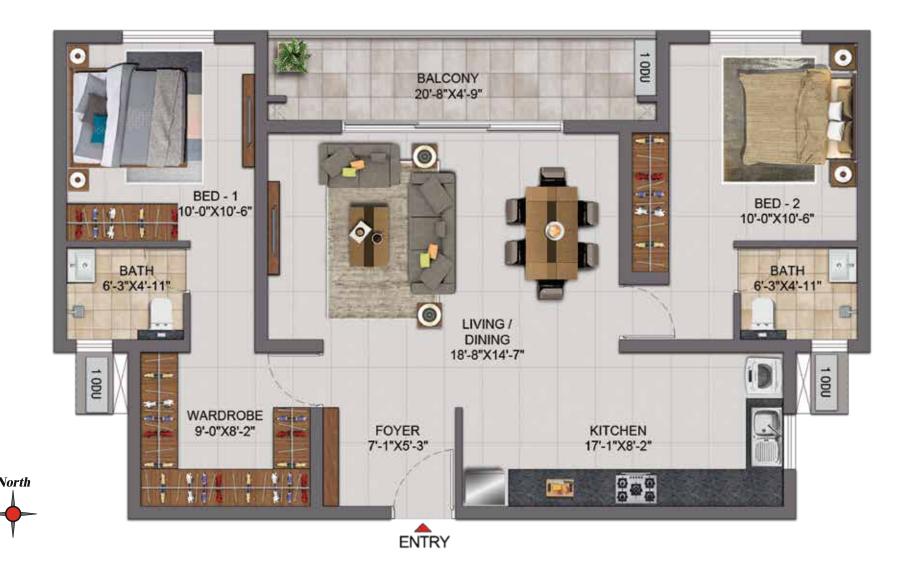

# ELITE - UNIT PLANS 2 BHK

FOURTH FLOOR

SECOND FLOOR PLAN

BALCONY 6'-5"X9'-10"

FIRST, SECOND

FIRST, THIRD

& FOURTH FLOOR

& FOURTH FLOOR