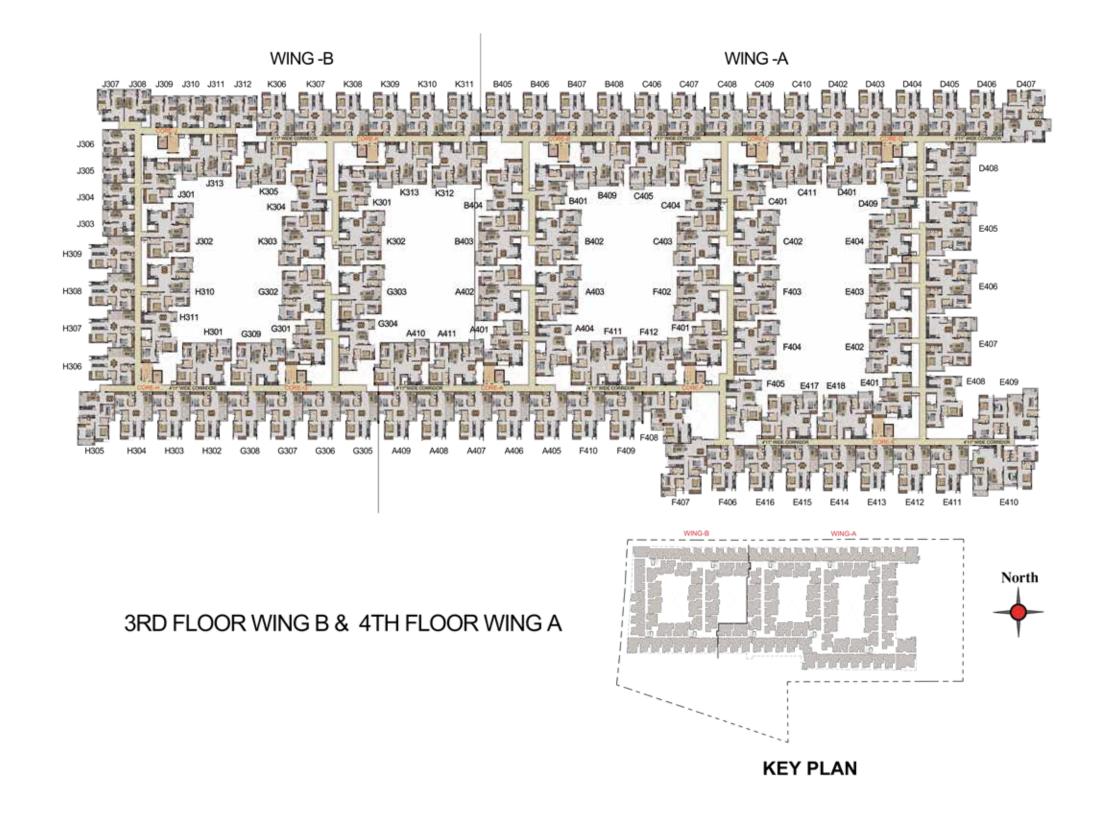

gym

17.TOT-LOT

BASEMENT FLOOR WING B & GROUND FLOOR WING A

32.Jogging track 33.Outdoor Tree plaza 34.Meditation zone 36.Kids outdoor seating deck 37.Barbeque pits 38.Outdoor Tenting Camp

50.Squash 51.Table tennis 52.Billiards 54.Multipurpose Hall 55.Indoor Kids play area 59.Creche

GROUND FLOOR WING B & 1ST FLOOR WING A

WING-B

AMENITIES LIST 25.Interaction deck 26.Family corner

27. Senior Citizen's zone

28.Water plaza 29.Tree plaza in Courtyard 35.Wifi lounge

WING -A

53.Carrom/ Foosball/ air hockey 57.Art, music & painting deck

F107 F109 E116 E115 E114 E113 E112 E111 E110

67.Interactive gym (AG 6 simulation) 68.Yoga & Aerobics room 70.Business center

62. Spinning wheel of Hope

63. Video games room

65. Virtual reality games

66.GYM

58.Kids library 60.Learning center















UNIT NO - JG08 GROUND FLOOR

BED - 1
10'-0"X10'-6

BATH
6'-3"X4'-11"

BED - 1
10'-0"X10'-6

BATH
6'-9"X8'-2"

ENTRY

BALCONY 10'-0"X4'-9"

UNIT NO - J108 TO J308

FIRST ,SECOND & THIRD FLOOR

| UNIT NO. | APARTMENT | CARPET | BALCONY | TOTAL      | SALEABLE       | PRIVATE |  |
|----------|-----------|--------|---------|------------|----------------|---------|--|
| WING-B   | TYPE      | (SFT)  | (SFT)   | AREA (SFT) | 10,000,000,000 | (SFT)   |  |
| JG08     | 1BHK+1T   | 431    | 48      | 479        | 681            | 101     |  |
| J108     | 1BHK+1T   | 431    | 48      | 479        | 681            | -       |  |
| J208     | 1BHK+1T   | 431    | 48      | 479        | 681            | -       |  |
| J308     | 1BHK+1T   | 431    | 48      | 479        | 681            | -