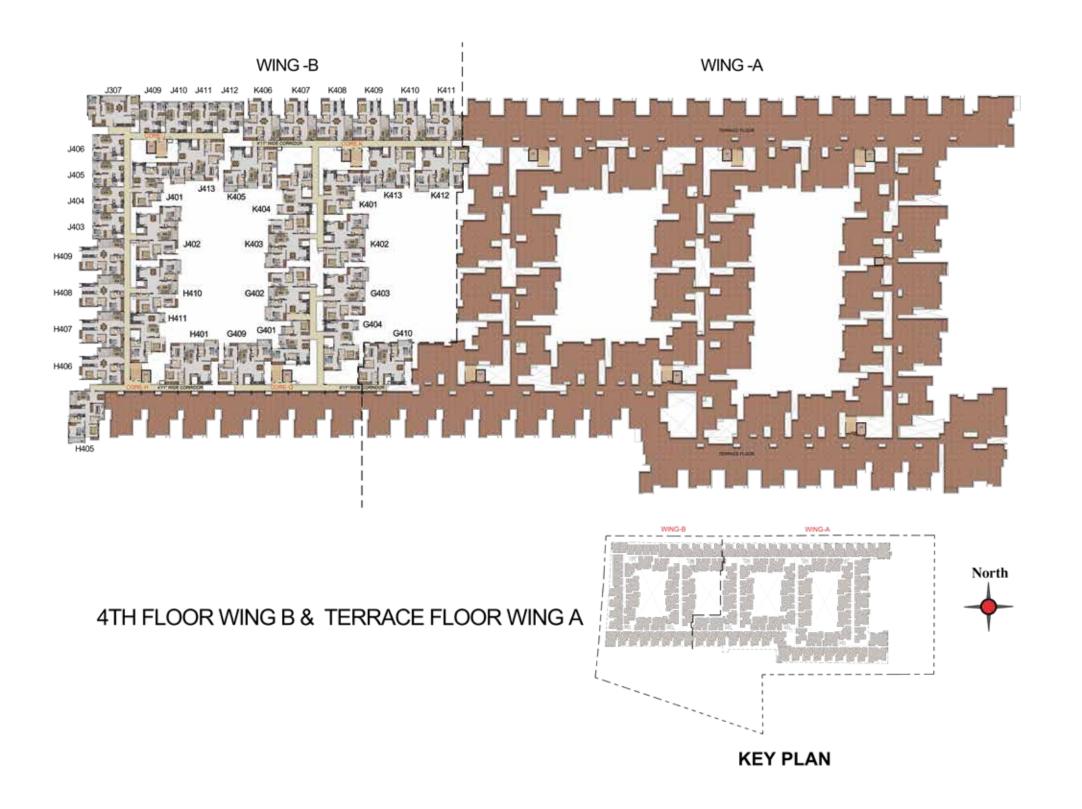

ym

17.TOT-LOT

BASEMENT FLOOR WING B & GROUND FLOOR WING A

32.Jogging track 33.Outdoor Tree plaza 34.Meditation zone 36.Kids outdoor seating deck 37.Barbeque pits 38.Outdoor Tenting Camp

50.Squash 51.Table tennis 52.Billiards 54.Multipurpose Hall 55.Indoor Kids play area 59.Creche

GROUND FLOOR WING B & 1ST FLOOR WING A

WING-B

AMENITIES LIST 25.Interaction deck 26.Family corner

27. Senior Citizen's zone

28.Water plaza 29.Tree plaza in Courtyard 35.Wifi lounge

WING -A

53.Carrom/ Foosball/ air hockey 57.Art, music & painting deck

F107 F109 E116 E115 E114 E113 E112 E111 E110

67.Interactive gym (AG 6 simulation) 68.Yoga & Aerobics room 70.Business center

62. Spinning wheel of Hope

63. Video games room

65. Virtual reality games

66.GYM

58.Kids library 60.Learning center















UNIT NO - JG08 GROUND FLOOR

BED - 1
10'-0"X10'-6

BATH
6'-3"X4'-11"

BED - 1
10'-0"X10'-6

BATH
6'-9"X8'-2"

ENTRY

BALCONY 10'-0"X4'-9"

UNIT NO - J108 TO J308

FIRST ,SECOND & THIRD FLOOR

| UNIT NO. | APARTMENT | CARPET | BALCONY | TOTAL      | SALEABLE       | PRIVATE |  |
|----------|-----------|--------|---------|------------|----------------|---------|--|
| WING-B   | TYPE      | (SFT)  | (SFT)   | AREA (SFT) | 10,000,000,000 | (SFT)   |  |
| JG08     | 1BHK+1T   | 431    | 48      | 479        | 681            | 101     |  |
| J108     | 1BHK+1T   | 431    | 48      | 479        | 681            | -       |  |
| J208     | 1BHK+1T   | 431    | 48      | 479        | 681            | -       |  |
| J308     | 1BHK+1T   | 431    | 48      | 479        | 681            | -