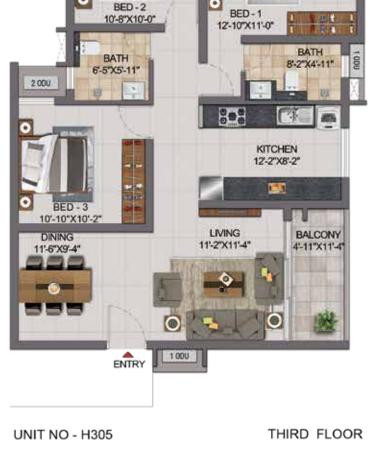

North

H305

GROUND & FIRST FLOOR

1043

1036

110

| T NO. | APARTMENT<br>TYPE | CARPET<br>AREA<br>(SFT) | BALCONY<br>AREA<br>(SFT) | TOTAL<br>CARPET<br>AREA (SFT) | SALEABLE<br>AREA<br>(SFT) |
|-------|-------------------|-------------------------|--------------------------|-------------------------------|---------------------------|
| G05   | 3BHK+2T           | 932                     | 56                       | 988                           | 1399                      |
| 105   | 3BHK+2T           | 932                     | 56                       | 988                           | 1399                      |
| 205   | 3BHK+2T           | 932                     | 56                       | 988                           | 1399                      |