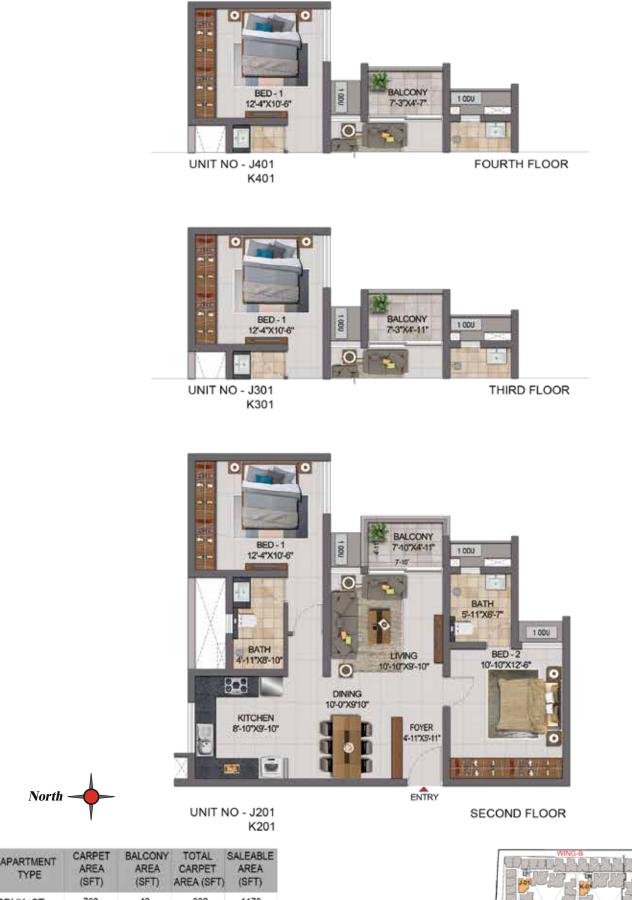

ENTRY

GROUND FLOOR

BED - 1 12'-4"X10'-6"

KITCHEN 8'-10"X9'-10"

CG01

UNIT NO - BG01

| UNIT NO.    | APARTMENT | CARPET | BALCONY | TOTAL      | SALEABLE   |
|-------------|-----------|--------|---------|------------|------------|
| WING-B      | TYPE      | (SFT)  | (SFT)   | AREA (SFT) | 17/20/2006 |
| J201 & K201 | 2BHK+2T   | 762    | 40      | 802        | 1178       |
| J301 & K301 | 2BHK+2T   | 762    | 36      | 798        | 1178       |
| J401 & K401 | 2BHK+2T   | 762    | 33      | 795        | 1175       |