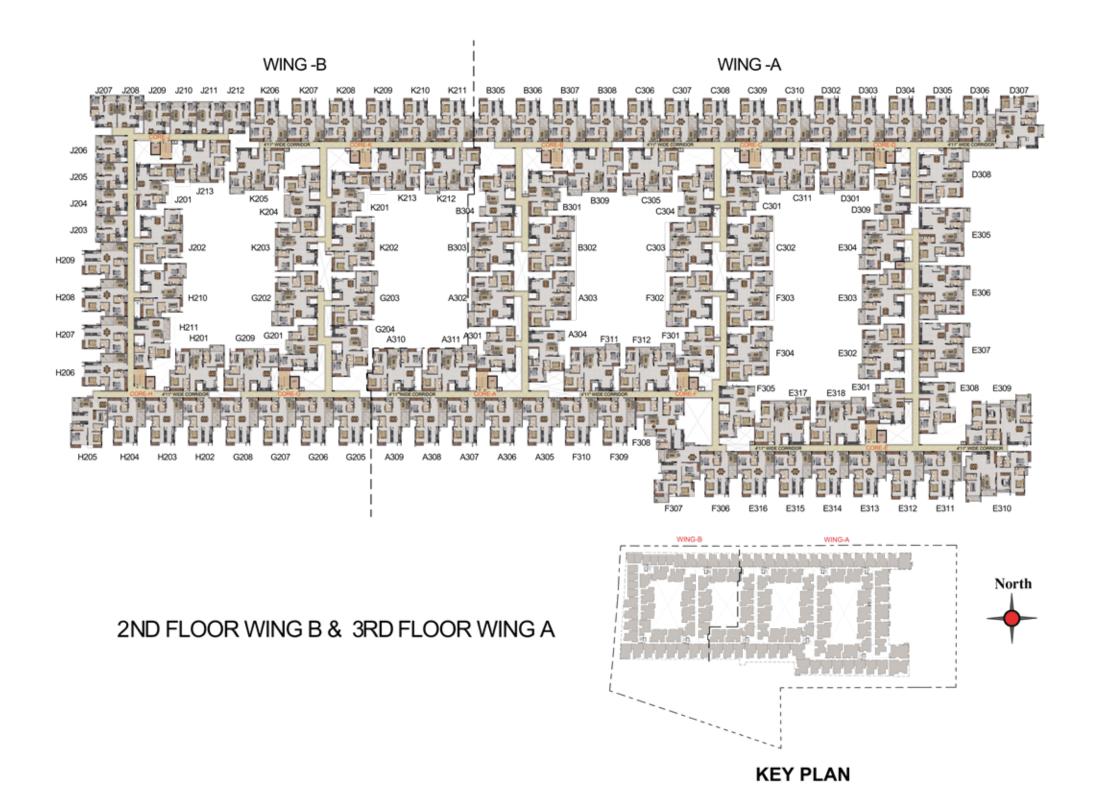

SITE PLAN - BASEMENT FLOOR WING B & GROUND FLOOR WING A

11.Poolside jacuzzi

13.Poolside yoga deck

14.Poolside lounge seaters

15.Sunken Amphitheater 16.Outdoor screening prov

12.Aqua gym

17.TOT-LOT

BASEMENT FLOOR WING B & GROUND FLOOR WING A

32.Jogging track 33.Outdoor Tree plaza 34.Meditation zone 36.Kids outdoor seating deck 37.Barbeque pits 38.Outdoor Tenting Camp

50.Squash 51.Table tennis 52.Billiards 54.Multipurpose Hall 55.Indoor Kids play area 59.Creche

GROUND FLOOR WING B & 1ST FLOOR WING A

WING-B

AMENITIES LIST 25.Interaction deck 26.Family corner

27. Senior Citizen's zone

28.Water plaza 29.Tree plaza in Courtyard 35.Wifi lounge

WING -A

53.Carrom/ Foosball/ air hockey 57.Art, music & painting deck

F107 F109 E116 E115 E114 E113 E112 E111 E110

67.Interactive gym (AG 6 simulation) 68.Yoga & Aerobics room 70.Business center

62. Spinning wheel of Hope

63. Video games room

65. Virtual reality games

66.GYM