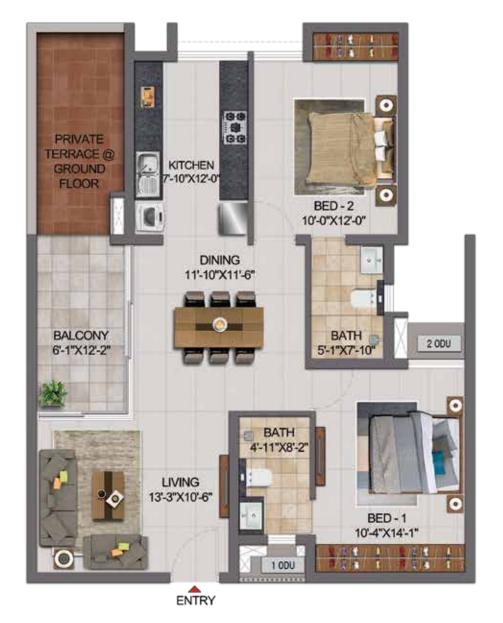

UNIT - E111,E311 & E411

FIRST, THIRD & FOURTH FLOOR

BED - 2
10'-0'X12'-0"

DINING
11'-10'X11'-6"

BALCONY
6-1"X12'-2"

LIVING
13'-3"X10'-6"

BED - 1
10'-4"X14'-1"

DINING
11'-10'X11'-6"