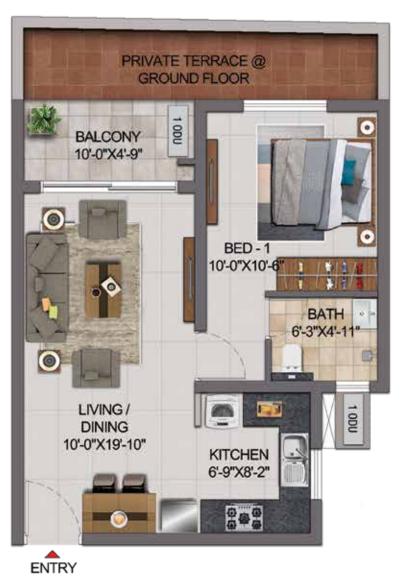

58.Kids library 60.Learning center

UNIT NO - JG08 GROUND FLOOR

BED - 1
10'-0"X10'-6

BATH
6'-3"X4'-11"

BED - 1
10'-0"X10'-6

BATH
6'-9"X8'-2"

ENTRY

BALCONY 10'-0"X4'-9"