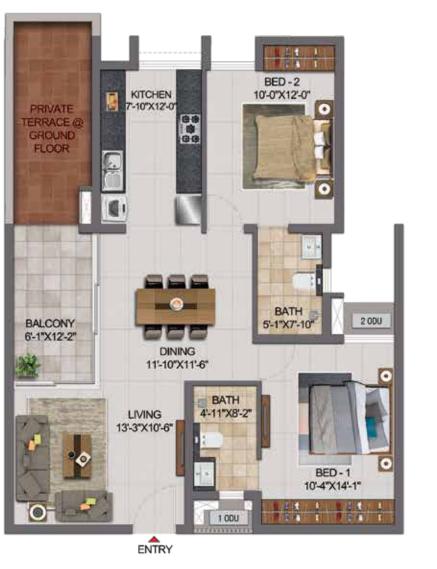

UNIT -A208 TO A408 A309 TO A409

SECOND,THIRD & FOURTH FLOOR

KEY PLAN

|                         | KITCHEN<br>7-10"X12-0"   | BED - 2<br>10'-0"X12'-0" |
|-------------------------|--------------------------|--------------------------|
| BALCONY<br>6'-1"X12'-2" | DINING<br>11'-10"X11'-6" | BATH 5-1"X7-10" 2 000    |
| 0                       | LIVING<br>13'-3"X10'-6"  | BED - 1<br>10'-4"X14'-1" |

UNIT - E111,E311 & E411

FIRST, THIRD & FOURTH FLOOR

BED - 2
10'-0'X12'-0"

DINING
11'-10'X11'-6"

BALCONY
6-1"X12'-2"

LIVING
13'-3"X10'-6"

BED - 1
10'-4"X14'-1"

DINING
11'-10'X11'-6"