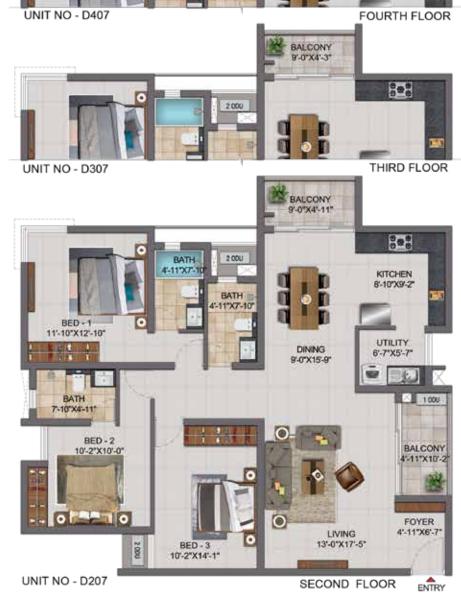

North

| UNIT NO.<br>WING-A | APARTMENT<br>TYPE | CARPET<br>AREA<br>(SFT) | BALCONY<br>AREA<br>(SFT) | TOTAL<br>CARPET<br>AREA (SFT) | SALEABLE<br>AREA<br>(SFT) | PRIVATE<br>TERRACE<br>(SFT) |
|--------------------|-------------------|-------------------------|--------------------------|-------------------------------|---------------------------|-----------------------------|
| DG07               | 3BHK +3T          | 1201                    | 50                       | 1251                          | 1765                      | 132                         |
| D107               | 3BHK +3T          | 1201                    | 50                       | 1251                          | 1765                      | -                           |
| D207               | 3BHK +3T          | 1207                    | 94                       | 1301                          | 1831                      | -                           |
| D307               | 3BHK +3T          | 1207                    | 89                       | 1296                          | 1823                      | -                           |
| D407               | 3BHK +3T          | 1207                    | 100                      | 1307                          | 1831                      | -                           |

BED - 2 10'-2"X12'-2"

> KITCHEN 15'-9"X10'-8"

> > 800

E206

UNIT NO - E205

UTILITY 3'-11"X5'-5" BATH 4'-5"X8'-6"

| BALCONY<br>10-2*X4-3*                  |                            |                         |
|----------------------------------------|----------------------------|-------------------------|
| BED - 1<br>10'-2"X14"-1"               | BATH BALCONY 10-10"X4"-11" |                         |
|                                        | 4-117/8-6                  |                         |
| 0                                      |                            | BED-3                   |
| X B Q                                  |                            | 10-0"X11:-10"           |
|                                        | LMNG<br>10-10'X17-9'       | BATH<br>4'-11"X8'-2"    |
| UTILITY DINING 3:-11'X5'-5" 11'-10'X5' |                            | BED-2<br>14'-5"X11'-10" |
| KITCHEN<br>15-9"X10-8"                 | FOYER 4-11"X8              |                         |
| X 🔛 💴                                  | 5-3*X12*-6                 |                         |
| UNIT NO - E305                         | ENTRY                      | THIRD FLOOR             |