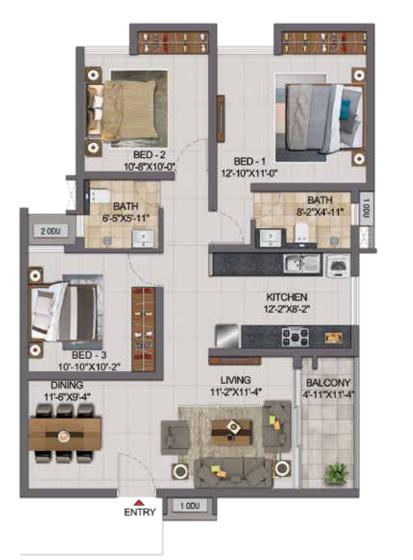

UNIT - HG09

FIRST, SECOND, THIRD &

FOURTH FLOOR

| UNIT NO.         | APARTMENT | CARPET | BALCONY | TOTAL      | SALEABLE         | PRIVATE<br>TERRACE |
|------------------|-----------|--------|---------|------------|------------------|--------------------|
| WING-B           | TYPE      | (SFT)  | (SFT)   | AREA (SFT) | (SFT)            | (SFT)              |
| HG06,HG07 & HG08 | 2BHK+2T   | 735    | 67      | 802        | 1163,1157 & 1157 | 298,250 & 201      |
| H106,H107 & H108 | 2BHK+2T   | 735    | 67      | 802        | 1163,1157 & 1157 | -                  |
| H206,H207 & H208 | 2BHK+2T   | 735    | 67      | 802        | 1163,1157 & 1156 | -                  |
| H306,H307 & H308 | 2BHK+2T   | 735    | 67      | 802        | 1163,1157 & 1157 | -                  |
| H406,H407 & H408 | 2BHK+2T   | 735    | 67      | 802        | 1162,1156 & 1157 | -                  |