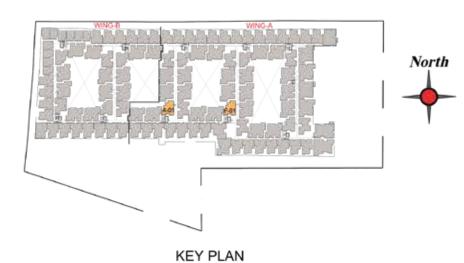

SITE PLAN - BASEMENT FLOOR WING B & GROUND FLOOR WING A

11.Poolside jacuzzi

13.Poolside yoga deck

14.Poolside lounge seaters

15.Sunken Amphitheater 16.Outdoor screening prov

12.Aqua gym

17.TOT-LOT

BASEMENT FLOOR WING B & GROUND FLOOR WING A

GROUND FLOOR WING B & 1ST FLOOR WING A

WING-B

AMENITIES LIST 25.Interaction deck 26.Family corner

27. Senior Citizen's zone

28.Water plaza 29.Tree plaza in Courtyard 35.Wifi lounge

WING -A

53.Carrom/ Foosball/ air hockey 57.Art, music & painting deck

North

UNIT NO.

WING-A

KEY PLAN

UNIT NO - DG02 GROUND FLOOR DG03 DG06

UNIT- D102,D302 & D402 FIRST, THIRD D106,D306 & D406 & FOURTH FLOOR UNIT- D103 TO D403 D104 TO D404 D105 TO D405 FIRST, SECOND ,THIRD & FOURTH FLOOR

KEY PLAN

UNIT - A108 A109

A209

North

WING-A

A105, A108 & A109 2BHK+2T

A205, A208 & A209 2BHK+2T

A305, A308 & A309 2BHK+2T

UNIT -A208 TO A408 A309 TO A409

SECOND,THIRD & FOURTH FLOOR

KEY PLAN

|                         | KITCHEN<br>7-10"X12-0"   | BED - 2<br>10'-0"X12'-0" |
|-------------------------|--------------------------|--------------------------|
| BALCONY<br>6'-1"X12'-2" | DINING<br>11'-10"X11'-6" | BATH 5-1"X7-10" 2 000    |
| 0                       | LIVING<br>13'-3"X10'-6"  | BED - 1<br>10'-4"X14'-1" |