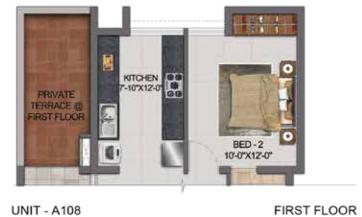

KEY PLAN

UNIT - A108 A109

A209

North

WING-A

A105, A108 & A109 2BHK+2T

A205, A208 & A209 2BHK+2T

A305, A308 & A309 2BHK+2T

GROUND FLOOR UNIT -A105,A305 & A405

TERRACE

(SFT)

110

0,97 & 97

1220,1220 & 1227

1220,1220 & 1227 852 1220,1220 & 1227

FIRST,THIRD & FOURTH FLOOR