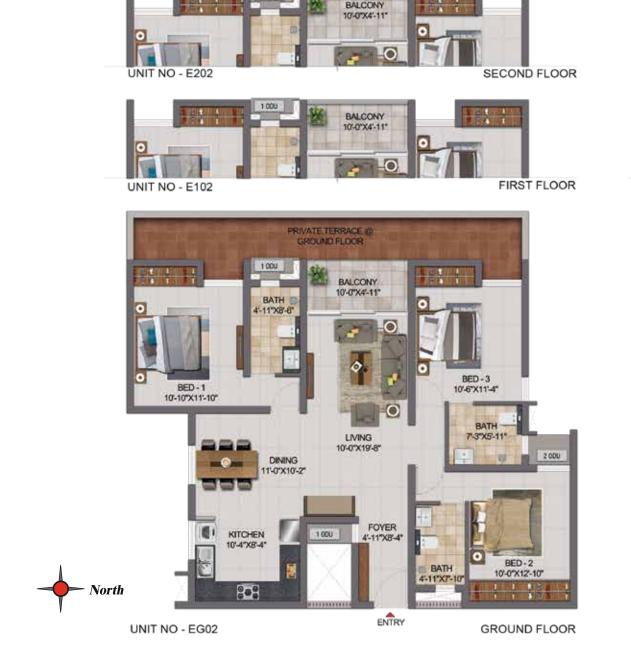

GROUND FLOOR

| UNIT NO. | APARTMENT | CARPET | BALCONY | TOTAL      | SALEABLE                                | PRIVATE |
|----------|-----------|--------|---------|------------|-----------------------------------------|---------|
| WING-A   | TYPE      | (SFT)  | (SFT)   | AREA (SFT) | 100000000000000000000000000000000000000 | (SFT)   |
| EG01     | 2BHK+2T   | 762    | 36      | 798        | 1179                                    | 196     |
| E101     | 2BHK+2T   | 762    | 33      | 795        | 1176                                    | -       |
| E201     | 2BHK+2T   | 762    | 40      | 802        | 1179                                    | -       |
| E301     | 2BHK+2T   | 762    | 36      | 798        | 1179                                    | -       |
| E401     | 2BHK+2T   | 762    | 33      | 795        | 1176                                    | -       |