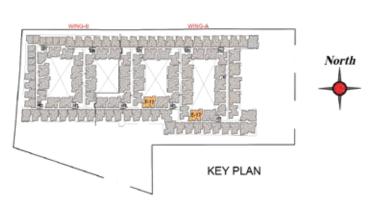

SITE PLAN - BASEMENT FLOOR WING B & GROUND FLOOR WING A

11.Poolside jacuzzi

13.Poolside yoga deck

14.Poolside lounge seaters

15.Sunken Amphitheater 16.Outdoor screening prov

12.Aqua gym

17.TOT-LOT

BASEMENT FLOOR WING B & GROUND FLOOR WING A

32.Jogging track 33.Outdoor Tree plaza 34.Meditation zone 36.Kids outdoor seating deck 37.Barbeque pits 38.Outdoor Tenting Camp

50.Squash 51.Table tennis 52.Billiards 54.Multipurpose Hall 55.Indoor Kids play area 59.Creche

GROUND FLOOR WING B & 1ST FLOOR WING A

WING-B

AMENITIES LIST 25.Interaction deck 26.Family corner

27. Senior Citizen's zone

28.Water plaza 29.Tree plaza in Courtyard 35.Wifi lounge

WING -A

53.Carrom/ Foosball/ air hockey 57.Art, music & painting deck

F107 F109 E116 E115 E114 E113 E112 E111 E110

67.Interactive gym (AG 6 simulation) 68.Yoga & Aerobics room 70.Business center

62. Spinning wheel of Hope

63. Video games room

65. Virtual reality games

66.GYM