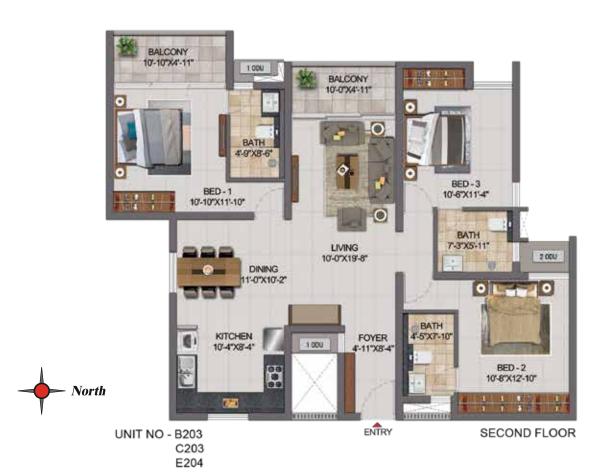

|
| A402,F402 & E403 | 3BHK +3T  | 1074   | 98      | 1172       | 1692                                    |



| UNIT NO.    | APARTMENT | CARPET | BALCONY | TOTAL      | SALEABLE     |
|-------------|-----------|--------|---------|------------|--------------|
| WING-A      | TYPE      | (SFT)  | (SFT)   | AREA (SFT) | TANK MEDICAL |
| B202 & C202 | 3BHK +3T  | 1080   | 49      | 1129       | 1638         |
| B302 & C302 | 3BHK +3T  | 1074   | 112     | 1186       | 1710         |
| B402 & C402 | 3BHK +3T  | 1074   | 98      | 1172       | 1692         |



ENTRY

THIRD FLOOR

UNIT NO.

WING-A A203 & F203

A303&F303

A403&F403

APARTMENT





THIRD FLOOR



UNIT NO - A303

F303







UNIT NO.

WING-A

B203,C203 & E204 B303,C303 & E304

B403,C403 & E404

APARTMENT

1074



BALCONY TOTAL SALEABLE AREA CARPET AREA

(SFT) AREA (SFT) (SFT)







| UNIT NO. | 0.000             | CARPET | BALCONY | TOTAL      | SALEABLE | PRIVATE |
|----------|-------------------|--------|---------|------------|----------|---------|
| UNIT NO. | APARTMENT<br>TYPE | AREA   | AREA    | CARPET     | AREA     | TERRACE |
| WING-A   | III.E             | (SFT)  | (SFT)   | AREA (SFT) | (SFT)    | (SFT)   |
| DG08     | 3BHK+3T           | 1142   | 49      | 1191       | 1715     | 177     |
| D108     | 3BHK+3T           | 1142   | 49      | 1191       | 1717     | -       |
| D208     | 3BHK+3T           | 1142   | 49      | 1191       | 1715     | -       |
| D308     | 3BHK+3T           | 1156   | 106     | 1262       | 1810     | -       |
| D408     | 3BHK+3T           | 1156