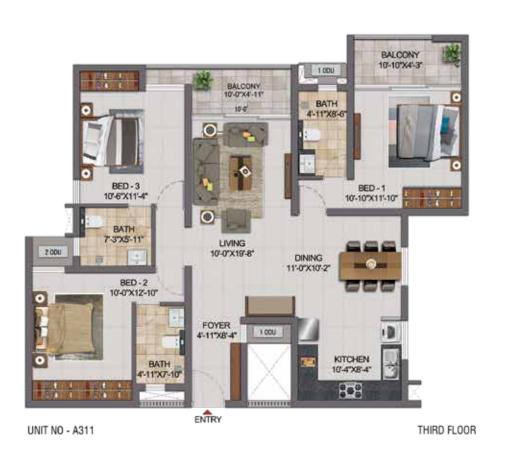

| UNIT NO. | APARTMENT<br>TYPE | CARPET | BALCONY | CARPET     | SALEABLE<br>AREA<br>(SFT) | PRIVATE<br>TERRACE |
|----------|-------------------|--------|---------|------------|---------------------------|--------------------|
| WING-A   |                   | (SFT)  | (SFT)   | AREA (SFT) |                           | (SFT)              |
| EG02     | 3BHK +3T          | 1071   | 49      | 1120       | 1625                      | 205                |
| E102     | 3BHK +3T          | 1071   | 49      | 1120       | 1627                      | -                  |
| E202     | 3BHK +3T          | 1071   | 49      | 1120       | 1625                      |                    |
| E302     | 3BHK +3T          | 1066   | 110     | 1176       | 1695                      | -                  |
| E402     | 3BHK +3T          | 1066   | 95      | 1161       | 1676                      |                    |