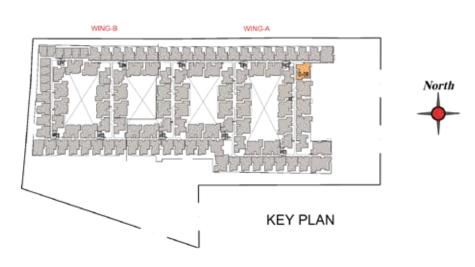

North

UNIT NO.

WING-A

KEY PLAN

UNIT NO - DG02 GROUND FLOOR DG03 DG06

UNIT- D102,D302 & D402 FIRST, THIRD D106,D306 & D406 & FOURTH FLOOR UNIT- D103 TO D403 D104 TO D404 D105 TO D405 FIRST, SECOND ,THIRD & FOURTH FLOOR