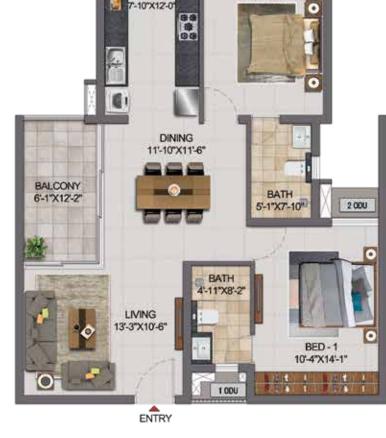

| BALCONY<br>6-1-1×12-2 | MITCHEN 7-10"X12-0" GG  DINING 11"-10"X11"-6" | BED-2<br>10-0°X12-0°                      |
|-----------------------|-----------------------------------------------|-------------------------------------------|
| NA ALEX               |                                               |                                           |
|                       | LIVING<br>13'-3"X10'-6"                       | BATH<br>117X8-27<br>BED-1<br>10'-4"X14-1" |
|                       | ENTRY                                         |                                           |

UNIT -A208 TO A408 A309 TO A409

SECOND,THIRD & FOURTH FLOOR

KEY PLAN

|                         | KITCHEN<br>7-10"X12-0"   | BED - 2<br>10'-0"X12'-0" |
|-------------------------|--------------------------|--------------------------|
| BALCONY<br>6'-1"X12'-2" | DINING<br>11'-10"X11'-6" | BATH 5-1"X7-10" 2 000    |
| 0                       | LIVING<br>13'-3"X10'-6"  | BED - 1<br>10'-4"X14'-1" |