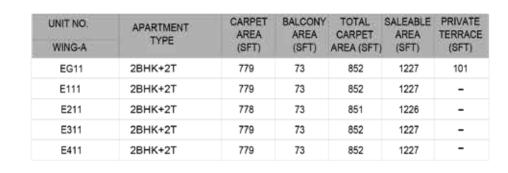

UNIT - E111,E311 & E411

FIRST, THIRD & FOURTH FLOOR

BED - 2
10'-0'X12'-0"

DINING
11'-10'X11'-6"

BALCONY
6-1"X12'-2"

LIVING
13'-3"X10'-6"

BED - 1
10'-4"X14'-1"

DINING
11'-10'X11'-6"