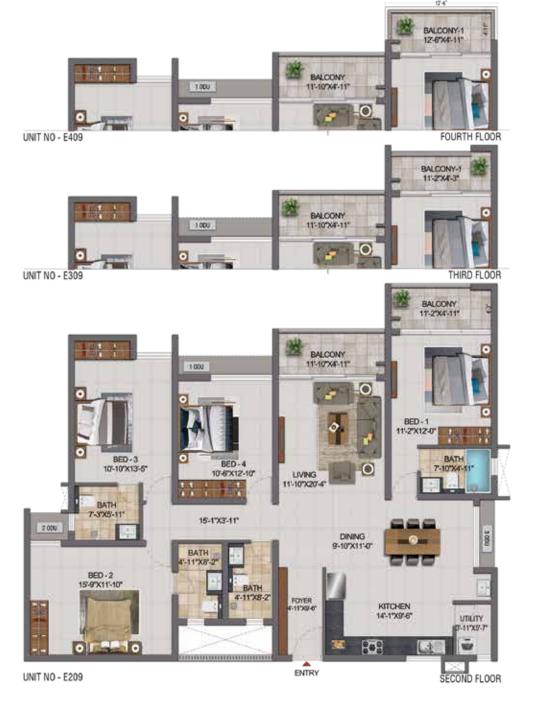

>(SFT) | PRIVATE<br>TERRACE<br>(SFT) |
|--------------------|-------------------|-------------------------|--------------------------|-------------------------------|---------------------------|-----------------------------|
|                    |                   |                         |                          |                               |                           |                             |
| E305 & E306        | 3BHK +3T          | 1259                    | 109                      | 1368                          | 1952                      | -                           |
| E405 & E406        | 3BHK +3T          | 1259                    | 97                       | 1356                          | 1935                      | -                           |



E306











| UNIT NO. | APARTMENT | CARPET | BALCONY | TOTAL      | SALEABLE    | PRIVATE |
|----------|-----------|--------|---------|------------|-------------|---------|
| WING-A   | TYPE      | (SFT)  | (SFT)   | AREA (SFT) | S 777 (177) | (SFT)   |
| EG09     | 4BHK +4T  | 1468   | 58      | 1526       | 2181        | 209     |
| E109     | 4BHK +4T  | 1468   | 58      | 1526       | 2181        | -       |
| E209     | 4BHK +4T  | 1484   | 112     | 1596       | 2272        | -       |
| E309     | 4BHK +4T  | 1484   | 106     | 1590       | 2265        | -       |
| E409     | 4BHK +4T  | 1484   | 118     | 1602       | 2272        | -       |





| INIT NO - E310           | 1000                          | BALCONY<br>11-10'X4-11   | BALCONY<br>111-27X4-5                          |
|-------