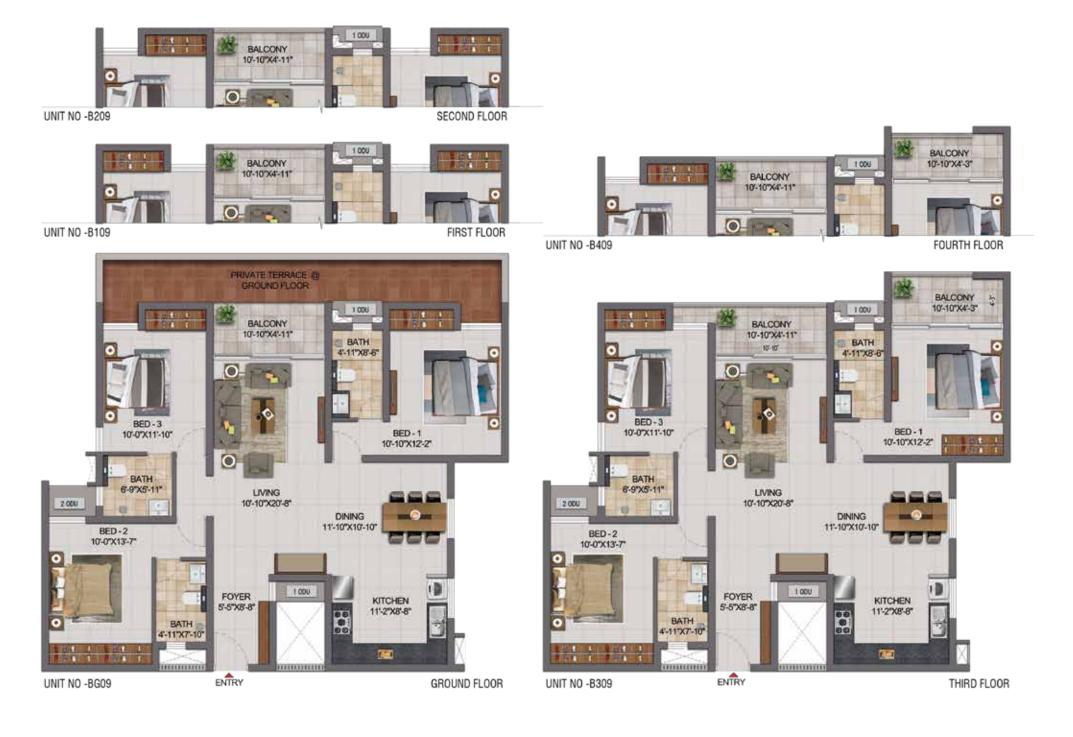

| UNIT NO.<br>WING-A | APARTMENT<br>TYPE | CARPET<br>AREA<br>(SFT) | BALCONY<br>AREA<br>(SFT) | TOTAL<br>CARPET<br>AREA (SFT) | SALEABLE<br>AREA<br>(SFT) | PRIVATE<br>TERRACE<br>(SFT) |
|--------------------|-------------------|-------------------------|--------------------------|-------------------------------|---------------------------|-----------------------------|
| BG09               | 3BHK +3T          | 1143                    | 53                       | 1196                          | 1726                      | 205                         |
| B109               | 3BHK +3T          | 1143                    | 53                       | 1196                          | 1728                      | -                           |
| B209               | 3BHK +3T          | 1143                    | 53                       | 1196                          | 1726                      | -                           |
| B309               | 3BHK +3T          | 1138                    | 113                      | 1251                          | 1794                      | -                           |
| B409               | 3BHK +3T          | 1138                    | 99                       | 1237                          | 1777                      | -                           |

| UNIT NO.    | APARTMENT<br>TYPE | CARPET | BALCONY | TOTAL      | SALEABLE<br>AREA | PRIVATE<br>TERRACE |
|-------------|-------------------|--------|---------|------------|------------------|--------------------|
| WING-A      | LIPE              | (SFT)  | (SFT)   | AREA (SFT) | (SFT)            | (SFT)              |
| EG18 & FG12 | 3BHK +3T          | 1143   | 53      | 1196       | 1727             | 0 & 205            |
| E118 & F112 | 3BHK +3T          | 1143   | 53      | 1196       | 1728 & 1729      | -                  |
| E218 & F212 | 3BHK +3T          | 1143   | 53      | 1196       | 1727 & 1726      | -                  |
| E318 & F312 | 3BHK +3T          | 1138   | 113     | 1251       | 1795             | -                  |
| E418 & F412 | 3BHK +3T          | 1138   | 99      | 1237       | 1778             | -                  |