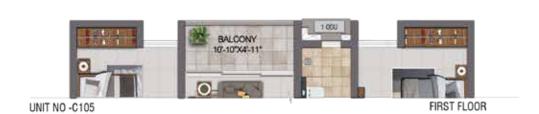

North

BALCONY 10'-10"X4'-3"

GROUND FLOOR

UNIT NO -C311

BALCONY 10'-0"X4'-11" 10'-0"

| UNIT NO. | APARTMENT | CARPET | BALCONY | CARPET     | SALEABLE | PRIVAT |
|----------|-----------|--------|---------|------------|----------|--------|
| WING-A   | TYPE      | (SFT)  | (SFT)   | AREA (SFT) |          | (SFT)  |
| CG11     | 3BHK +3T  | 1071   | 49      | 1120       | 1620     | 204    |
| C111     | 3BHK +3T  | 1071   | 49      | 1120       | 1622     | -      |
| C211     | 3BHK +3T  | 1071   | 49      | 1120       | 1620     | -      |
|          |           |        |         |            |          |        |