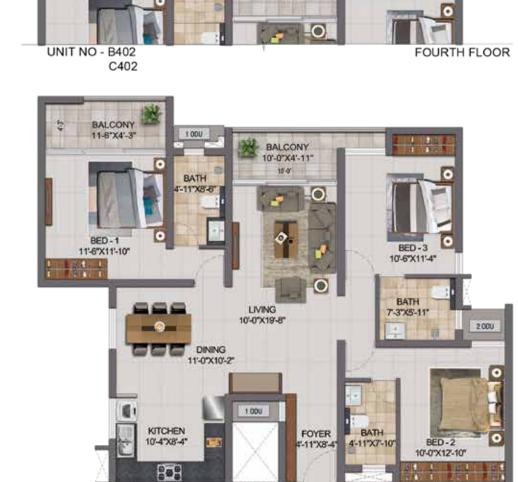

ATE |  |
|----------|-----------|--------|---------|------------|-----------------------------------------|---------|--|
| WING-B   | TYPE      | (SFT)  | (SFT)   | AREA (SFT) | 110000000000000000000000000000000000000 | (SFT)   |  |
| HG01     | 3BHK +3T  | 1071   | 49      | 1120       | 1626                                    | 224     |  |
| H101     | 3BHK +3T  | 1071   | 49      | 1120       | 1627                                    | -       |  |
| H201     | 3BHK +3T  | 1066   | 101     | 1167       | 1683                                    | -       |  |
| H301     | 3BHK +3T  | 1066   | 105     | 1171       | 1688                                    | -       |  |
| H401     | 3BHK +3T  | 1066   | 108     | 1174       | 1685                                    | -       |  |









BALCONY 11-6"X4'-3"

UNIT NO - B302 C302

| UNIT NO.         | APARTMENT | CARPET | BALCONY | TOTAL      | SALEABLE                                |
|------------------|-----------|--------|---------|------------|-----------------------------------------|
| WING-A           | TYPE      | (SFT)  | (SFT)   | AREA (SFT) | 100000000000000000000000000000000000000 |
| A202,F202 & E203 | 3BHK +3T  | 1080   | 49      | 1129       | 1638                                    |
| A302,F302 & E303 | 3BHK +3T  | 1074   | 112     | 1186       | 1710                                    |
| A402,F402 & E403 | 3BHK +3T  | 1074   | 98      | 1172       | 1692                                    |



| UNIT NO.    | APARTMENT | CARPET | BALCONY | TOTAL      | SALEABLE     |
|-------------|-----------|--------|