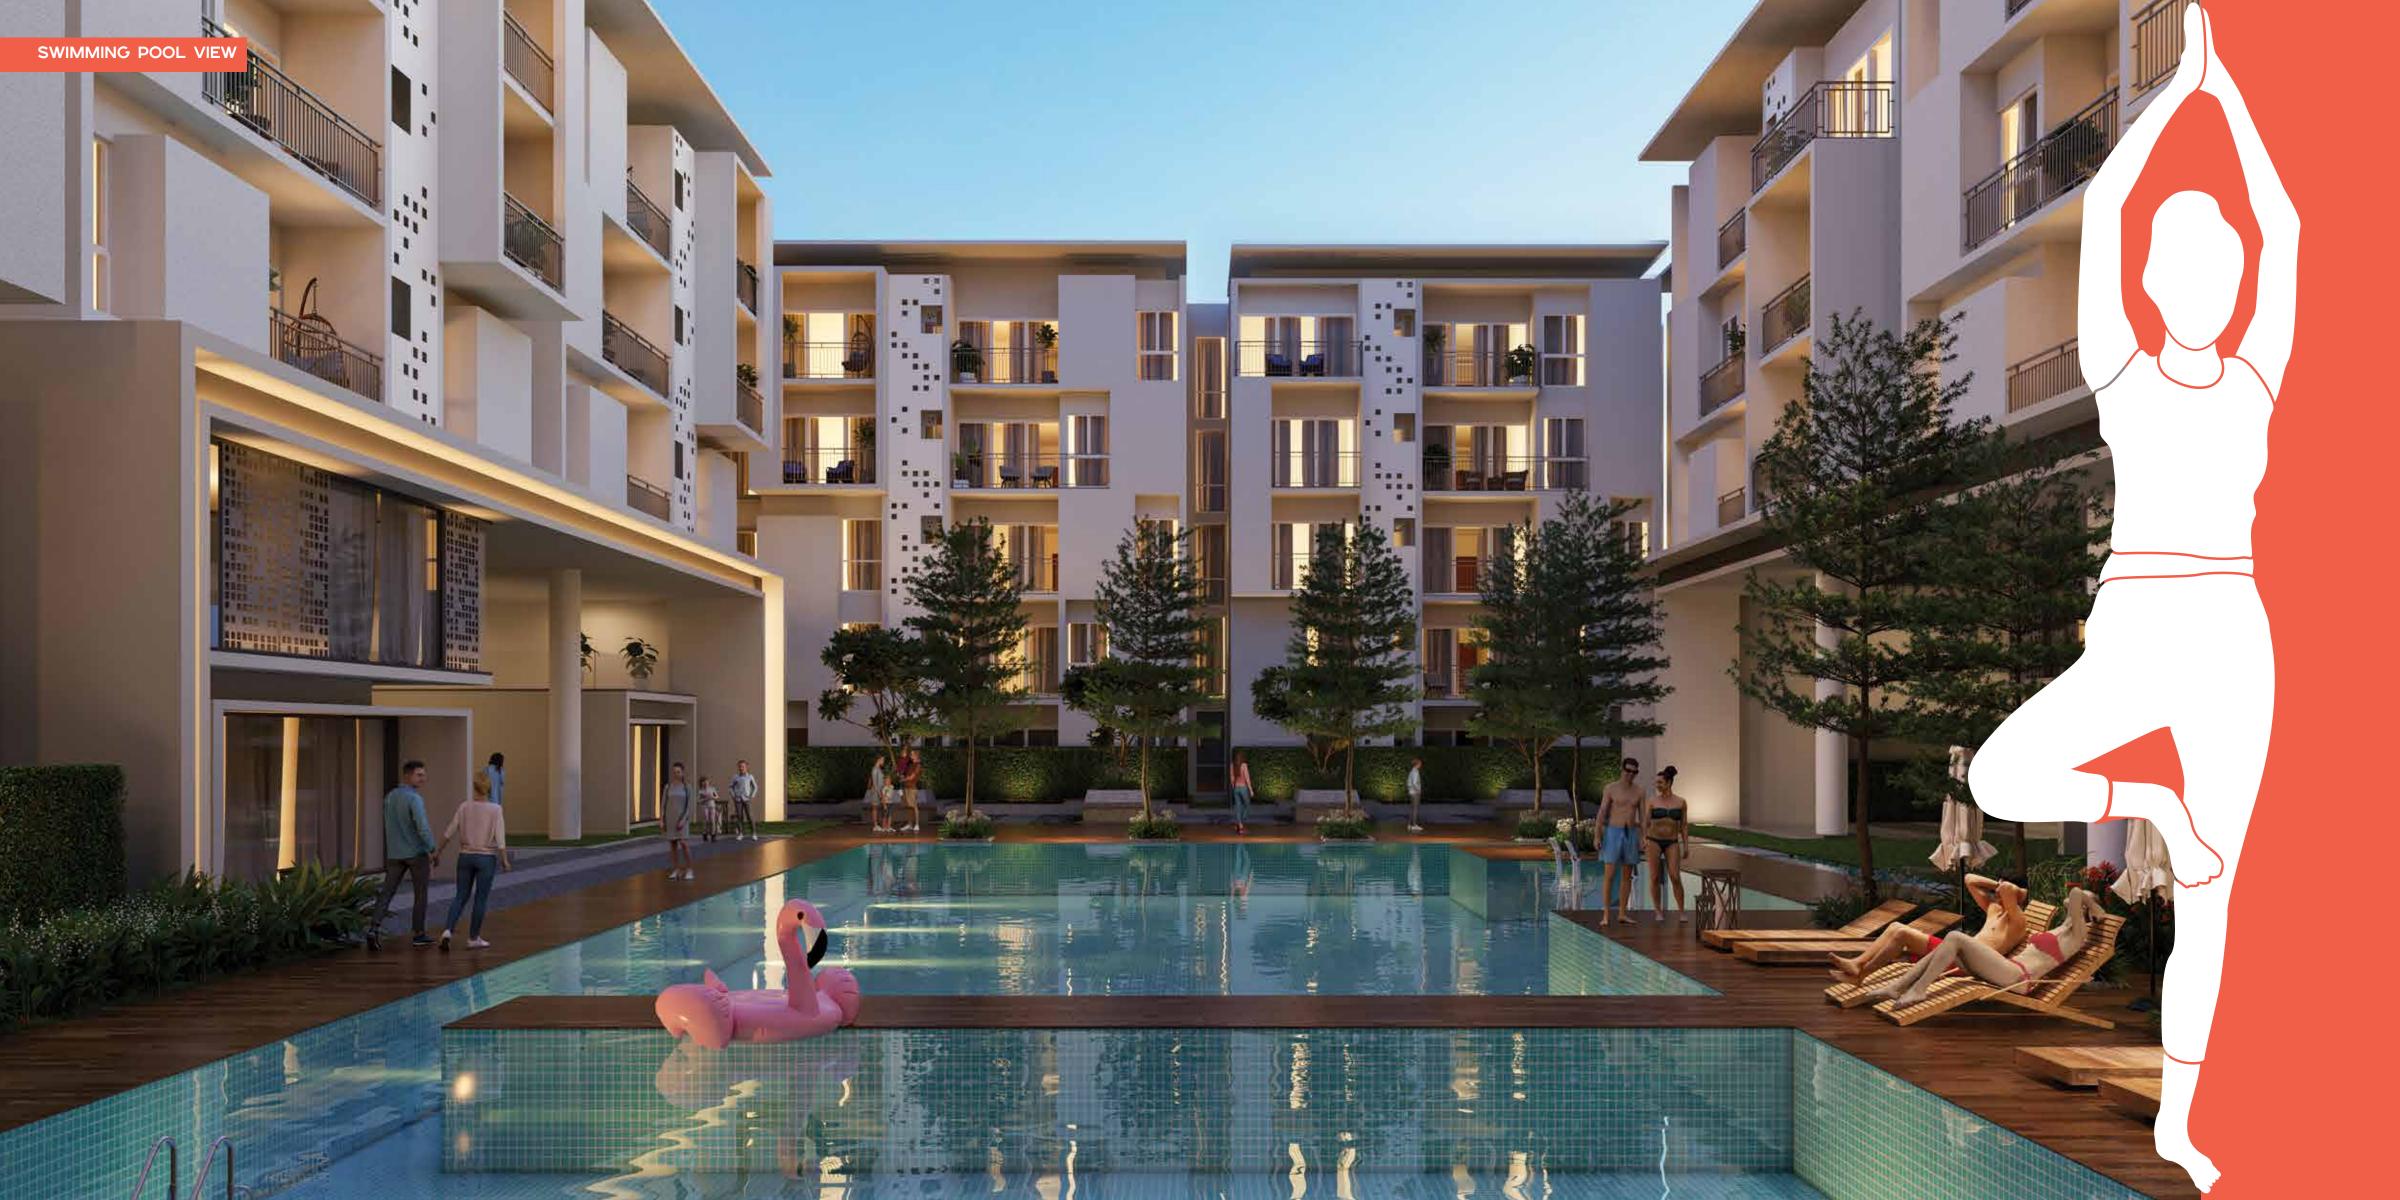

#### SALIENT FEATURES

- 1. The finest 528 homes on a sprawling 7.67 acres of land
- 2. Basement + Ground + 4 floors design structure
- 3. Wellness themed 1,2,3 and 4 BHK apartment community
- 4. High-end smart home specifications ensuring grandness & comfort
- 5. All units designed with 100% Vaastu compliance & zero dead space
- 6. 75+ amenities with wellness features like air purifier in master bedrooms, chlorine-free swimming pool, oxygen infused clubhouse & gym, multipurpose courts, yoga deck, etc
- 7. 100% vehicle-free community for the safety of kids & senior citizens
- 8. 60% open landscape spaces for maximum light & ventilation
- Surrounded by IT and ITES companies, close to schools and colleges

- 1. Every apartment is provided with air purifiers to help improve the air quality of your personal space
- 2. Rain shower induced with Vitamin-C for healthy hair & skin
- 3. Pest-free kitchens and bathrooms with square designer grating
- 4. Eco-friendly anti-bacterial paints for the interiors
- 5. Oxygen-infused clubhouse (gym, indoor play area, yoga & aerobics room) an experience to achieve fitness goals, get healthy, breathe better, decrease stress and increase body strength
- 6. Eco-smart swimming pool chlorine-free pool system will sanitise your pool naturally, eliminating the need for harmful chemicals
- 7. Courtyards filled with air purifying plants
- 8. New-age mosquito magnet to have a hassle-free outdoor experience

# BELIEVE IT OR NOT... 75+ AMENITIES TO KEEP YOU PUMPED!

- 15. Squash, Billiards, Table tennis, Foosball, Air hockey, Video games room, Virtual & Augmented reality games for teens & young adults
- 16. Cricket practice net, Beach volleyball court, Tennis court, Futsal court, Half basketball court & Golf putting for active outdoor sports in the community
- 17. Children's play area is spread across the project in the open landscaped parks & courtyards with Tot Lot, cognitive play area, rock climbing wall, jungle gym, hopscotch, chalkboard wall, etc.
- 18. The clubhouse spaces are facilitated with indoor kids' play, crèche, kids' library, art/music/painting class, learning centre and spinning wheel of hope for kids' learning & development
- 19. For you convenience, amenities like multipurpose party hall, steam & sauna, convenio store, business centre, AV room, association room, ironing / laundry shop, refreshment corner, etc. are also provided in the clubhouse spaces
- 20. 3,500 sq.ft. of swimming pool with aqua gym, kids' pool, poolside jacuzzi and poolside lounge
- 21. Enjoy the serenity of the flowing spaces within the courtyards in interaction deck, barbeque pits, leisure seating area, hammock garden, kids' pebble play area, pebble seating area, chime garden & tree plaza
- 22. Outdoor gym, walking / jogging track, bicycle racks, reflexology pathway, DIY (Do it yourself) aromatic garden for engaging residents in outdoor activities
- 23. Dedicated car wash and charging bay in the basement