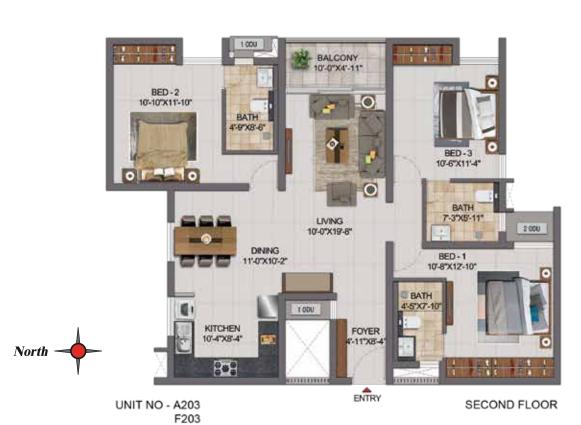

ENTRY

THIRD FLOOR

UNIT NO.

WING-A A203 & F203

A303&F303

A403&F403

APARTMENT

THIRD FLOOR