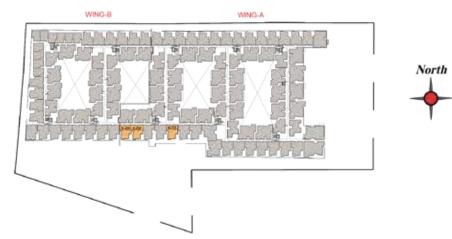

SITE PLAN - BASEMENT FLOOR WING B & GROUND FLOOR WING A

11.Poolside jacuzzi

13.Poolside yoga deck

14.Poolside lounge seaters

15.Sunken Amphitheater 16.Outdoor screening prov

12.Aqua gym

17.TOT-LOT

BASEMENT FLOOR WING B & GROUND FLOOR WING A

GROUND FLOOR WING B & 1ST FLOOR WING A

WING-B

AMENITIES LIST 25.Interaction deck 26.Family corner

27. Senior Citizen's zone

28.Water plaza 29.Tree plaza in Courtyard 35.Wifi lounge

WING -A

53.Carrom/ Foosball/ air hockey 57.Art, music & painting deck

F107 F109 E116 E115 E114 E113 E112 E111 E110

67.Interactive gym (AG 6 simulation) 68.Yoga & Aerobics room 70.Business center

62. Spinning wheel of Hope

63. Video games room

65. Virtual reality games

66.GYM