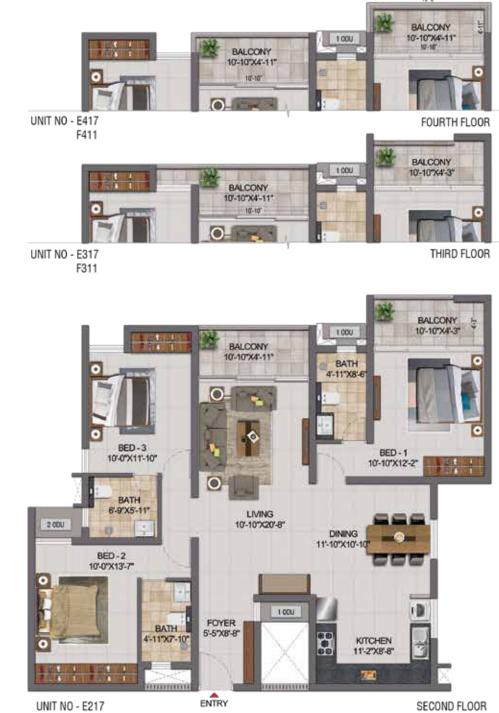

| UNIT NO.    | APARTMENT<br>TYPE | CARPET | BALCONY | TOTAL      | SALEABLE<br>AREA | PRIVATE<br>TERRACE |
|-------------|-------------------|--------|---------|------------|------------------|--------------------|
| WING-A      | LIPE              | (SFT)  | (SFT)   | AREA (SFT) | (SFT)            | (SFT)              |
| EG18 & FG12 | 3BHK +3T          | 1143   | 53      | 1196       | 1727             | 0 & 205            |
| E118 & F112 | 3BHK +3T          | 1143   | 53      | 1196       | 1728 & 1729      | -                  |
| E218 & F212 | 3BHK +3T          | 1143   | 53      | 1196       | 1727 & 1726      | -                  |
| E318 & F312 | 3BHK +3T          | 1138   | 113     | 1251       | 1795             | -                  |
| E418 & F412 | 3BHK +3T          | 1138   | 99      | 1237       | 1778             | -                  |

FOYER 5-5\*X8-8\*

BATH #

LIVING 10'-10"X20'-8"

F211

| UNIT NO.    | APARTMENT<br>TYPE | CARPET<br>AREA<br>(SFT) | BALCONY<br>AREA<br>(SFT) | TOTAL<br>CARPET<br>AREA (SFT) | SALEABLE<br>AREA<br>(SFT) | PRIVATE<br>TERRACE<br>(SFT) |
|-------------|-------------------|-------------------------|--------------------------|-------------------------------|---------------------------|-----------------------------|
| EG17 & FG11 | 3BHK +3T          | 1143                    | 53                       | 1196                          | 1731                      | 0 & 205                     |
| E117 & F111 | 3BHK +3T          | 1143                    | 53                       | 1196                          | 1733 & 1732               | -                           |
| E217 & F211 | 3BHK +3T          | 1138                    | 105                      | 1243                          | 1789                      | -                           |
| E317 & F311 | 3BHK +3T          | 1138                    | 108                      | 1246                          | 1793                      | -                           |
| E417 & F411 | 3BHK +3T          | 1138                    | 112                      | 1250                          | 1791                      | -                           |