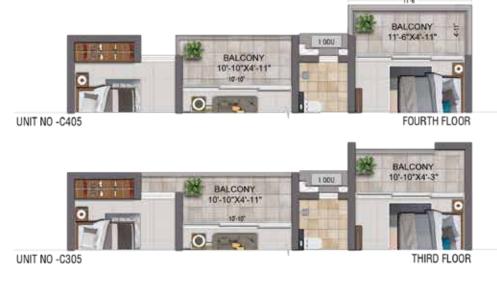

North

BALCONY 10'-10"X4'-3"

GROUND FLOOR

UNIT NO -C311

BALCONY 10'-0"X4'-11" 10'-0"

| UNIT NO. | APARTMENT | CARPET | BALCONY | CARPET     | SALEABLE | PRIVAT |
|----------|-----------|--------|---------|------------|----------|--------|
| WING-A   | TYPE      | (SFT)  | (SFT)   | AREA (SFT) |          | (SFT)  |
| CG11     | 3BHK +3T  | 1071   | 49      | 1120       | 1620     | 204    |
| C111     | 3BHK +3T  | 1071   | 49      | 1120       | 1622     | -      |
| C211     | 3BHK +3T  | 1071   | 49      | 1120       | 1620     | -      |
|          |           |        |         |            |          |        |

UNIT NO -CG11

ENTRY

THIRD FLOOR

ENTRY

| UNIT NO.<br>WING-A | APARTMENT<br>TYPE | CARPET<br>AREA<br>(SFT) | BALCONY<br>AREA<br>(SFT) | TOTAL<br>CARPET<br>AREA (SFT) | SALEABLE<br>AREA<br>(SFT) |
|--------------------|-------------------|-------------------------|--------------------------|-------------------------------|---------------------------|
| A211               | 3BHK +3T          | 1071                    | 49                       | 1120                          | 1621                      |
| A311               | 3BHK +3T          | 1066                    | 110                      | 1176                          | 1690                      |
| A411               | 3BHK +3T          | 1066                    | 95                       | 1161                          | 1672                      |