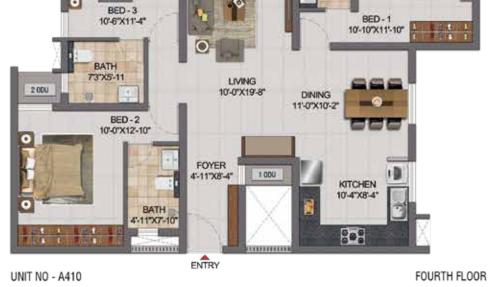

| 198 & 0 |          |         |
| J113 & K113 | 3BHK +3T  | 1071  | 49            | 1120       | 1627                                    | -       |          |         |
| J213 & K213 | 3BHK +3T  | 1071  | 49            | 1120       | 1620                                    | -       |          |         |
| J313 & K313 | 3BHK +3T  | 1066  | 110           | 1176       | 1689                                    | -       |          |         |
| J413 & K413 | 3BHK +3T  | 1066  | 95            | 1161       | 1671                                    | -       |          |         |

North



BALCONY 10'-0"X4'-11"

10'-0"X4'-11"

LIVING 10'-0"X19'-8"

K413

BED-3 10-6"X11"-4"

BATH 73'X5-11"

BED - 2 10'-0"X12-10"

BALCONY 10'-10"X4'-3"









FIRST FLOOR



BALCONY 10'-0"X4'-11"

| UNIT NO. WING-A | APARTMENT | CARPET | BALCONY | TOTAL      | SALEABLE       |
|-----------------|-----------|--------|---------|------------|----------------|
|                 | TYPE      | (SFT)  | (SFT)   | AREA (SFT) | VIOLENTING CO. |
| A110            | 3BHK +3T  | 1071   | 49      | 1120       | 1626           |
| A210            | 3BHK +3T  | 1071   | 49      | 1120       | 1627           |
| A310            | 3BHK +3T  | 1071   | 49      | 1120       | 1626           |
| A410            | 3BHK +3T  | 1066   | 110     | 1176       | 1695           |









BALCONY 10'-10"X4'-11"

FOURTH FLOOR







| UNIT NO -H301                                                                |                          | BALCONY<br>10'-10'X4'-3'<br>BATH<br>11'X8'-6'<b