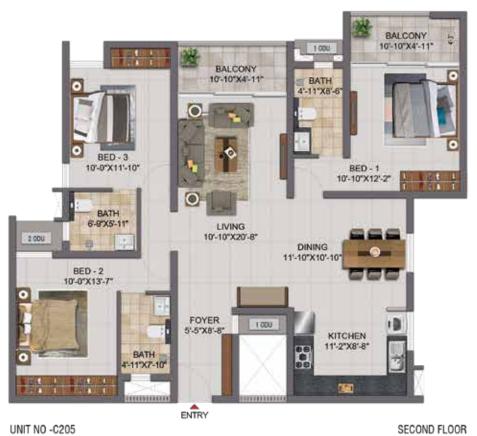

FOYER 5-5\*X8-8\*

BATH #

LIVING 10'-10"X20'-8"

F211

| UNIT NO.    | APARTMENT<br>TYPE | CARPET<br>AREA<br>(SFT) | BALCONY<br>AREA<br>(SFT) | TOTAL<br>CARPET<br>AREA (SFT) | SALEABLE<br>AREA<br>(SFT) | PRIVATE<br>TERRACE<br>(SFT) |
|-------------|-------------------|-------------------------|--------------------------|-------------------------------|---------------------------|-----------------------------|
| EG17 & FG11 | 3BHK +3T          | 1143                    | 53                       | 1196                          | 1731                      | 0 & 205                     |
| E117 & F111 | 3BHK +3T          | 1143                    | 53                       | 1196                          | 1733 & 1732               | -                           |
| E217 & F211 | 3BHK +3T          | 1138                    | 105                      | 1243                          | 1789                      | -                           |
| E317 & F311 | 3BHK +3T          | 1138                    | 108                      | 1246                          | 1793                      | -                           |
| E417 & F411 | 3BHK +3T          | 1138                    | 112                      | 1250                          | 1791                      | -                           |