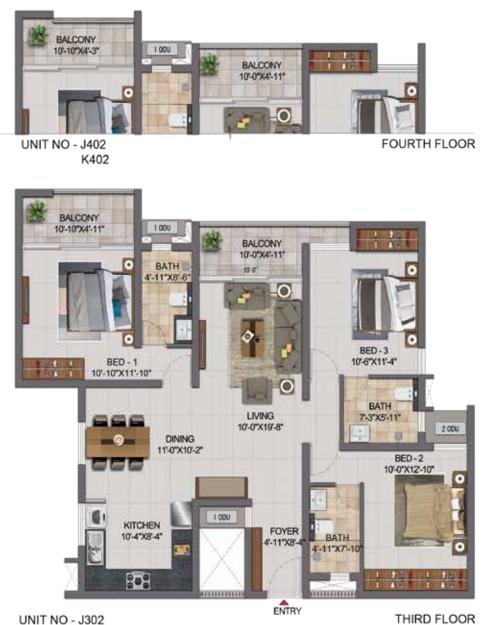

UNIT NO.

WING-B

JG02 & KG02

J102&K102

J202 & K202

J302 & K302

J402 & K402

APARTMENT

3BHK +3T

3BHK +3T

AREA

1066

THIRD FLOOR

CARPET BALCONY TOTAL SALEABLE PRIVATE

(SFT) AREA (SFT) (SFT)

1120

1176

1161

110

AREA CARPET AREA TERRACE

1625

1627

1625

1695

(SFT)

205

| BED - 1 10-10"X11"-10"  BALCONY 10-10"X4"-11"  BED - 3 10-6"X11"-4"  LIVING 10-0"X19"-8"  DINING 11"-0"X10-2"  KITCHEN 10-4"X8-4"  FOYER 4"-11"X8-4"  BED - 2 10-0"X19"-8"  DOUBLE BATH 7-3"X5"-11" 2000  BED - 2 10-0"X19"-8"  DOUBLE BATH 7-3"X5"-11" 2000  BED - 2 10-0"X12"-10"  BED - 3 10-0"X19"-8"  DOUBLE BED - 2 10-0"X19"-8"  DOUBLE BED - 2 10-0"X19"-8"  BED - 3 10-0"X19"-8"  DOUBLE BED - 2 10-0"X19"-8"  BED - 3 10-0"X19"-8" | BALCONY<br>10-10°X4'-3" 1000 I | BALCONY<br>10/07X4-11* | FOURTH FLOOR                                |
|--------------------------------------------------------------------------------------------------------------------------------------------------------------------------------------------------------------------------------------------------------------------------------------------------------------------------------------------------------------------------------------------------------------------------------------------------------------------------------------------------------------------------------------------------------------------------------------------------------------------------------------------------------------------------------------------------------------------------------------------------------------------------------------------------------------------------------------------------------------------------------------------------------------------------------------------------------------------------------------------------------------------------------------------------------------------------------------------------------------------------------------------------------------------------------------------------------------------------------------------------------------------------------------------------------------------------------------------------------------------------------------------------------------------------------------------------------------------------------------------------------------------------------------------------------------------------------------------------------------------------------------------------------------------------------------------------------------------------------------------------------------------------------------------------------------------------------------------------------------------------------------------------------------------------------------------------------------------------------------------------------------------------------------------------------------------------------------------------------------------------------|--------------------------------|------------------------|---------------------------------------------|
| KITCHEN 10'-4'X8'-4"  BATH 8-11'X7'-10'  BED -2 10'-0'X12'-10'                                                                                                                                                                                                                                                                                                                                                                                                                                                                                                                                                                                                                                                                                                                                                                                                                                                                                                                                                                                                                                                                                                                                                                                                                                                                                                                                                                                                                                                                                                                                                                                                                                                                                                                                                                                                                                                                                                                                                                                                                                                                 | BED - 1<br>10'-10'X11'-10"     | 6" 10'-0"X19'-8"       | BED-3<br>10-6"X11'-4"<br>BATH<br>7-3"X5-11" |
| ENTRY                                                                                                                                                                                                                                                                                                                                                                                                                                                                                                                                                                                                                                                                                                                                                                                                                                                                                                                                                                                                                                                                                                                                                                                                                                                                                                                                                                                                                                                                                                                                                                                                                                                                                                                                                                                                                                                                                                                                                                                                                                                                                                                          | 10-4×8-4*                      | 4-11788-4*             | BATH BED-2<br>4-11*X7-10* 10*-0*X12-10*     |