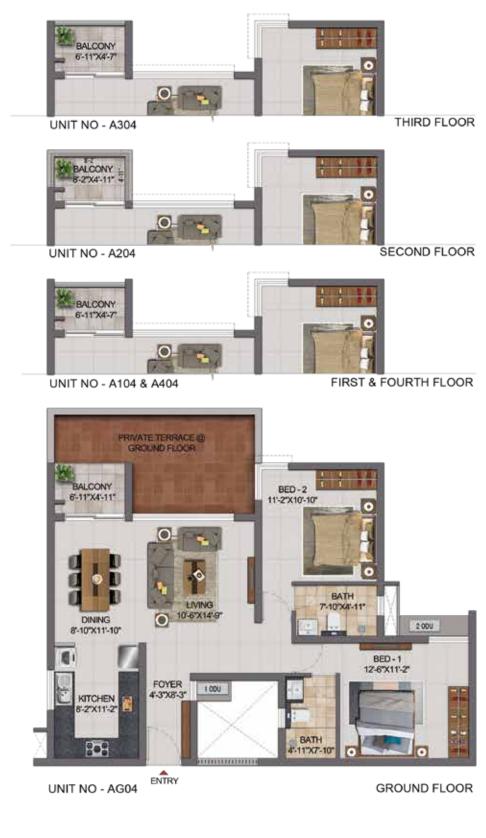

| UNIT NO.<br>WING-A | APARTMENT<br>TYPE | CARPET<br>AREA<br>(SFT) | BALCONY<br>AREA<br>(SFT) | CARPET<br>AREA (SFT) | SALEABLE<br>AREA<br>(SFT) | PRIVATE<br>TERRACE<br>(SFT) |
|--------------------|-------------------|-------------------------|--------------------------|----------------------|---------------------------|-----------------------------|
| AG04               | 2BHK+2T           | 800                     | 34                       | 834                  | 1231                      | 161                         |
| A104               | 2BHK+2T           | 800                     | 32                       | 832                  | 1228                      |                             |
| A204               | 2BHK+2T           | 800                     | 40                       | 840                  | 1231                      |                             |
| A304               | 2BHK+2T           | 800                     | 34                       | 834                  | 1231                      |                             |
| A404               | 2BHK+2T           | 800                     | 32                       | 832                  | 1228                      |                             |

| UNIT NO.         | APARTMENT | CARPET | BALCONY | TOTAL            | SALEABLE | PRIVATE<br>TERRACE |  |
|------------------|-----------|--------|---------|------------------|----------|--------------------|--|
| WING-A           | TYPE      | (SFT)  | (SFT)   | AREA (SFT) (SFT) |          | (SFT)              |  |
| BG04,CG04 & DG09 | 2BHK+2T   | 800    | 34      | 834              | 1231     | 216, 165 & 154     |  |
| B104,C104 & D109 | 2BHK+2T   | 800    | 32      | 832              | 1228     | -                  |  |
| B204,C204 & D209 | 2BHK+2T   | 800    | 40      | 840              | 1225     |                    |  |
| B304,C304 & D309 | 2BHK+2T   | 800    | 34      | 834              | 1225     | -                  |  |
| B404,C404 & D409 | 2BHK+2T   | 800    | 32      | 832              | 1223     | -                  |  |