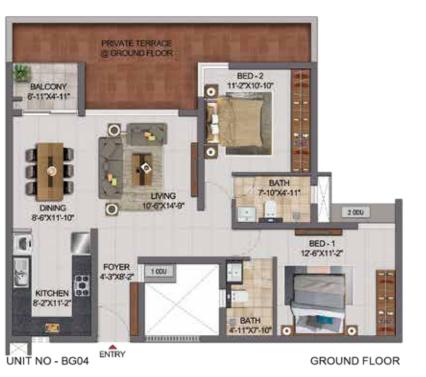

| UNIT NO.         | APARTMENT | CARPET | BALCONY | TOTAL            | SALEABLE | PRIVATE<br>TERRACE |  |
|------------------|-----------|--------|---------|------------------|----------|--------------------|--|
| WING-A           | TYPE      | (SFT)  | (SFT)   | AREA (SFT) (SFT) |          | (SFT)              |  |
| BG04,CG04 & DG09 | 2BHK+2T   | 800    | 34      | 834              | 1231     | 216, 165 & 154     |  |
| B104,C104 & D109 | 2BHK+2T   | 800    | 32      | 832              | 1228     | -                  |  |
| B204,C204 & D209 | 2BHK+2T   | 800    | 40      | 840              | 1225     |                    |  |
| B304,C304 & D309 | 2BHK+2T   | 800    | 34      | 834              | 1225     | -                  |  |
| B404,C404 & D409 | 2BHK+2T   | 800    | 32      | 832              | 1223     | -                  |  |