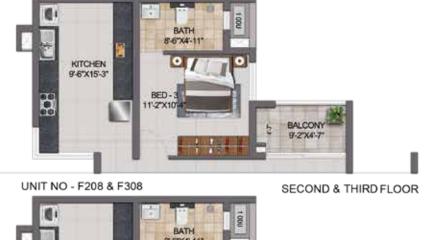

UNIT NO - HG05 & H105

3BHK+2T

3BHK+2T

|                | <u> </u> |              |
|----------------|----------|--------------|
| UNIT NO - FG08 | ENTRY    | GROUND FLOOF |

| UNIT NO. | APARTMENT<br>TYPE | AREA  | BALCONY | CARPET     | AREA  | PRIVATE |
|----------|-------------------|-------|---------|------------|-------|---------|
| WING-A   | 272               | (SFT) | (SFT)   | AREA (SFT) | (SFT) | (SFT)   |
| FG08     | 3BHK+3T           | 1078  | 50      | 1128       | 1620  | 248     |
| F108     | 3BHK+3T           | 1078  | 50      | 1128       | 1620  | -       |
| F208     | 3BHK+3T           | 1078  | 47      | 1125       | 1620  | -       |
| F308     | 3BHK+3T           | 1078  | 47      | 1125       | 1620  | -       |
| F408     | 3BHK+3T           | 1078  | 50      | 1128       | 1620  | -       |