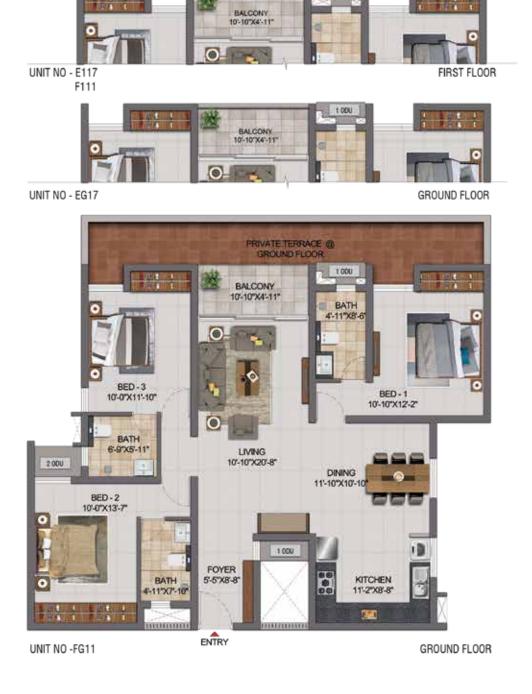

| UNIT NO.    | APARTMENT<br>TYPE | CARPET | BALCONY | TOTAL      | SALEABLE<br>AREA | PRIVATE<br>TERRACE |
|-------------|-------------------|--------|---------|------------|------------------|--------------------|
| WING-A      | LIPE              | (SFT)  | (SFT)   | AREA (SFT) | (SFT)            | (SFT)              |
| EG18 & FG12 | 3BHK +3T          | 1143   | 53      | 1196       | 1727             | 0 & 205            |
| E118 & F112 | 3BHK +3T          | 1143   | 53      | 1196       | 1728 & 1729      | -                  |
| E218 & F212 | 3BHK +3T          | 1143   | 53      | 1196       | 1727 & 1726      | -                  |
| E318 & F312 | 3BHK +3T          | 1138   | 113     | 1251       | 1795             | -                  |
| E418 & F412 | 3BHK +3T          | 1138   | 99      | 1237       | 1778             | -                  |

FOYER 5-5\*X8-8\*

BATH #

LIVING 10'-10"X20'-8"

F211

| UNIT NO.    | APARTMENT<br>TYPE | CARPET<br>AREA<br>(SFT) | BALCONY<br>AREA<br>(SFT) | TOTAL<br>CARPET<br>AREA (SFT) | SALEABLE<br>AREA<br>(SFT) | PRIVATE<br>TERRACE<br>(SFT) |
|-------------|-------------------|-------------------------|--------------------------|-------------------------------|---------------------------|-----------------------------|
| EG17 & FG11 | 3BHK +3T          | 1143                    | 53                       | 1196                          | 1731                      | 0 & 205                     |
| E117 & F111 | 3BHK +3T          | 1143                    | 53                       | 1196                          | 1733 & 1732               | -                           |
| E217 & F211 | 3BHK +3T          | 1138                    | 105                      | 1243                          | 1789                      | -                           |
| E317 & F311 | 3BHK +3T          | 1138                    | 108                      | 1246                          | 1793                      | -                           |
| E417 & F411 | 3BHK +3T          | 1138                    | 112                      | 1250                          | 1791                      | -                           |