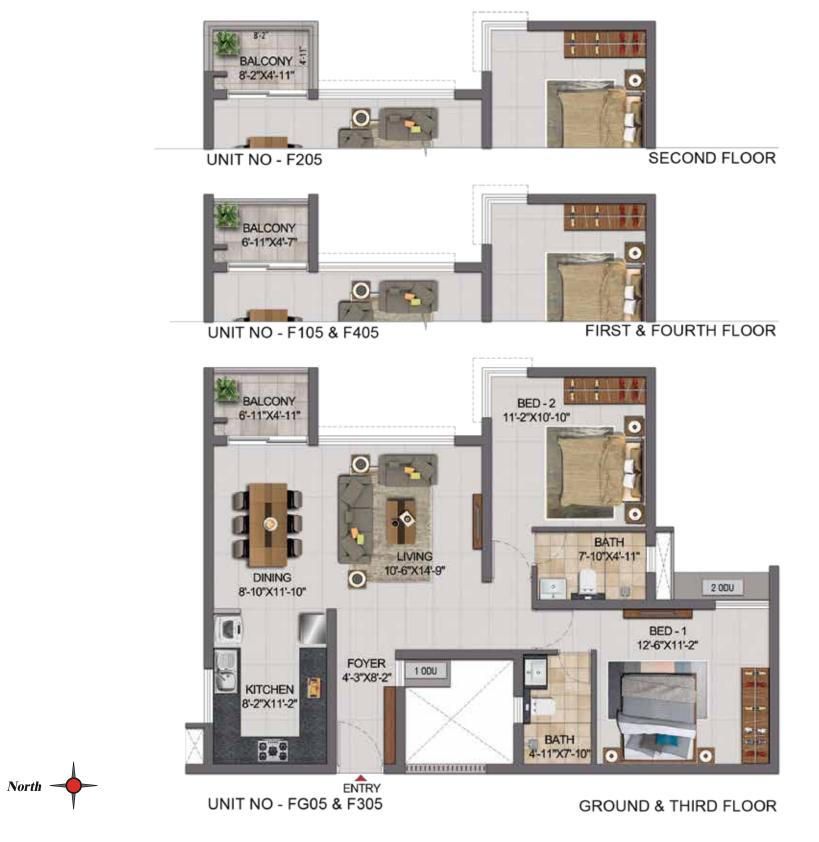

| UNIT NO. | APARTMENT | CARPET | BALCONY | TOTAL      | SALEABLE |  |
|----------|-----------|--------|---------|------------|----------|--|
| WING-A   | TYPE      | (SFT)  | (SFT)   | AREA (SFT) |          |  |
| FG05     | 2BHK+2T   | 800    | 34      | 834        | 1232     |  |
| F105     | 2BHK+2T   | 800    | 32      | 832        | 1229     |  |
| F205     | 2BHK+2T   | 800    | 40      | 840        | 1232     |  |
| F305     | 2BHK+2T   | 800    | 34      | 834        | 1232     |  |
| F405     | 2BHK+2T   | 800    | 32      | 832        | 1229     |  |