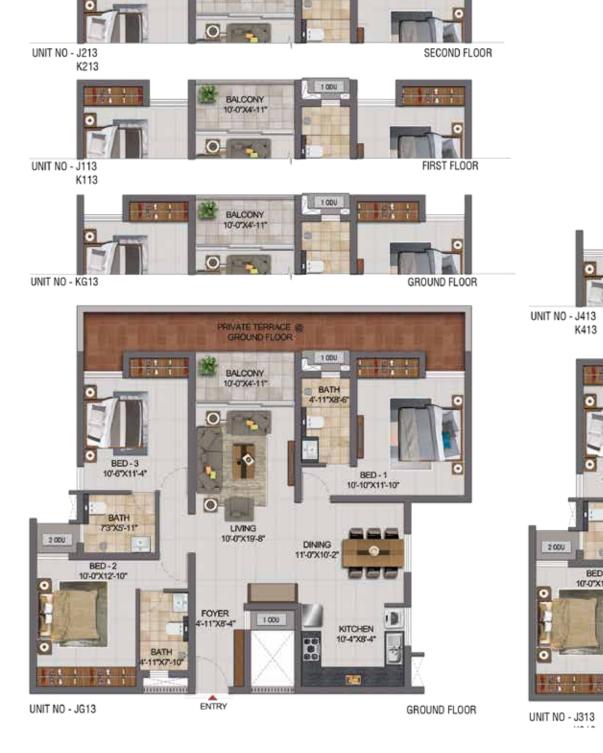

UNIT NO - D101

BALCONY 10'-10"X4"-3"

BALCONY 10'-10"X4'-3"

BED - 1 10'-10"X11'-10"

FOURTH FLOOR

THIRD FLOOR

| UNIT NO.    | APARIMENT |       | APARTMENT APE |            | BALCONY                                 | TOTAL   | SALEABLE | PRIVATE |
|-------------|-----------|-------|---------------|------------|-----------------------------------------|---------|----------|---------|
| WING-B      | TYPE      | (SFT) | (SFT)         | AREA (SFT) | 100000000000000000000000000000000000000 | (SFT)   |          |         |
| JG13 & KG13 | 3BHK +3T  | 1071  | 49            | 1120       | 1626                                    | 198 & 0 |          |         |
| J113 & K113 | 3BHK +3T  | 1071  | 49            | 1120       | 1627                                    | -       |          |         |
| J213 & K213 | 3BHK +3T  | 1071  | 49            | 1120       | 1620                                    | -       |          |         |
| J313 & K313 | 3BHK +3T  | 1066  | 110           | 1176       | 1689                                    | -       |          |         |
| J413 & K413 | 3BHK +3T  | 1066  | 95            | 1161       | 1671                                    | -       |          |         |

North

BALCONY 10'-0"X4'-11"

10'-0"X4'-11"

LIVING 10'-0"X19'-8"

K413

BED-3 10-6"X11"-4"

BATH 73'X5-11"

BED - 2 10'-0"X12-10"