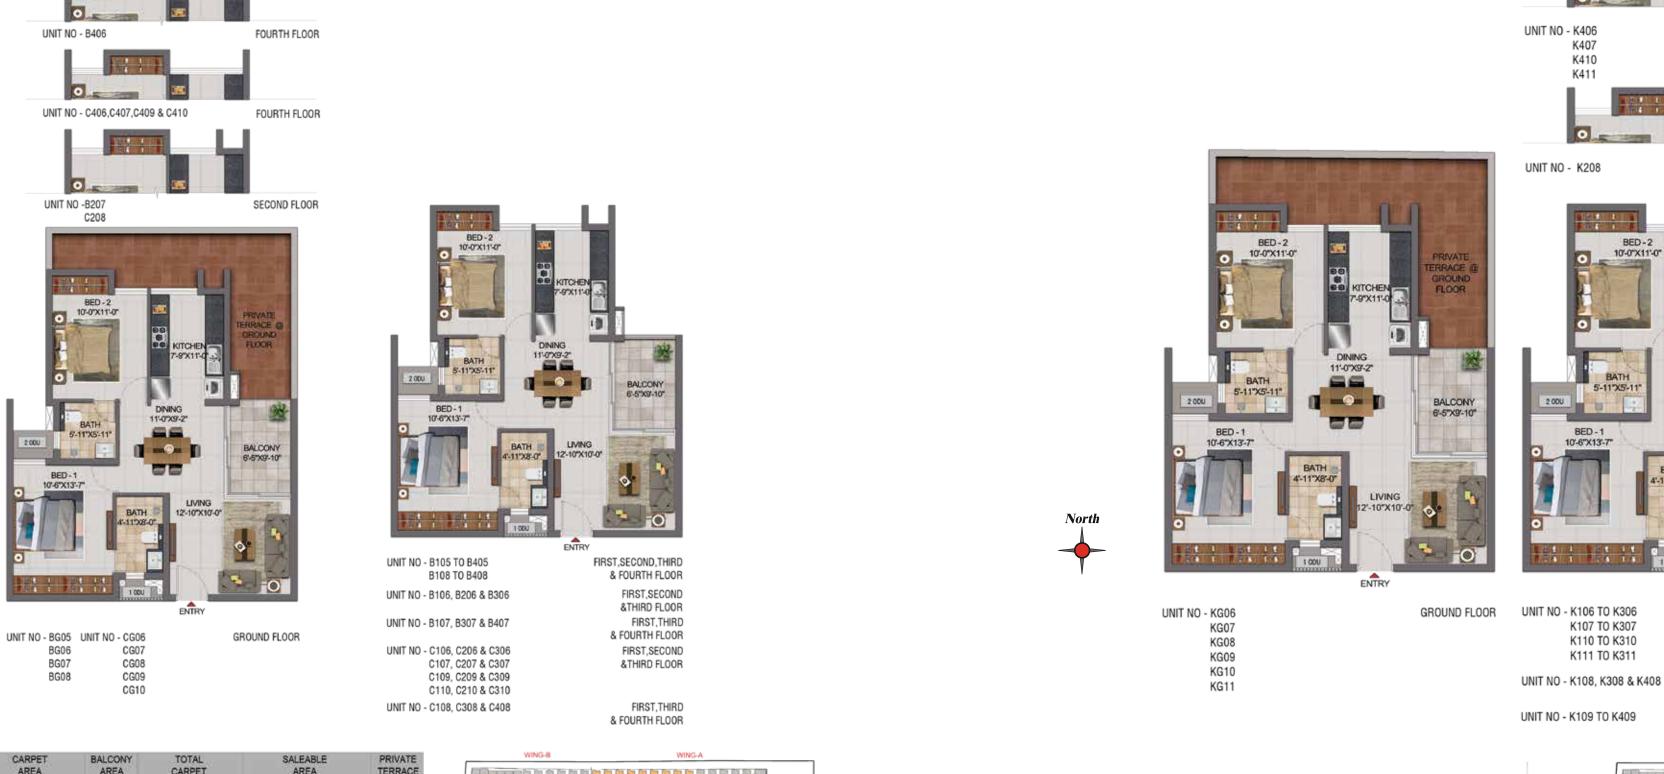

UNIT NO - J108 TO J308

FIRST ,SECOND & THIRD FLOOR

| UNIT NO. | APARTMENT | CARPET | BALCONY | TOTAL      | SALEABLE       | PRIVATE |  |
|----------|-----------|--------|---------|------------|----------------|---------|--|
| WING-B   | TYPE      | (SFT)  | (SFT)   | AREA (SFT) | 10,000,000,000 | (SFT)   |  |
| JG08     | 1BHK+1T   | 431    | 48      | 479        | 681            | 101     |  |
| J108     | 1BHK+1T   | 431    | 48      | 479        | 681            | -       |  |
| J208     | 1BHK+1T   | 431    | 48      | 479        | 681            | -       |  |
| J308     | 1BHK+1T   | 431    | 48      | 479        | 681            | -       |  |

| UNIT NO.              | APARTMENT | CARPET | BALCONY | TOTAL      | SALEABLE<br>AREA                                                                                                                                                                                                                                                                                                                                                                                                                                                                                                                                                                                                                                                                                                                                                                                                                                                                                                                                                                                                                                                                                                                                                                                                                                                                                                                                                                                                                                                                                                                                                                                                                                                                                                                                                                                                                                                                                                                                                                                                                                                                                                              | PRIVATE           |
|-----------------------|-----------|--------|---------|------------|-------------------------------------------------------------------------------------------------------------------------------------------------------------------------------------------------------------------------------------------------------------------------------------------------------------------------------------------------------------------------------------------------------------------------------------------------------------------------------------------------------------------------------------------------------------------------------------------------------------------------------------------------------------------------------------------------------------------------------------------------------------------------------------------------------------------------------------------------------------------------------------------------------------------------------------------------------------------------------------------------------------------------------------------------------------------------------------------------------------------------------------------------------------------------------------------------------------------------------------------------------------------------------------------------------------------------------------------------------------------------------------------------------------------------------------------------------------------------------------------------------------------------------------------------------------------------------------------------------------------------------------------------------------------------------------------------------------------------------------------------------------------------------------------------------------------------------------------------------------------------------------------------------------------------------------------------------------------------------------------------------------------------------------------------------------------------------------------------------------------------------|-------------------|
| WING-B                | TYPE      | (SFT)  | (SFT)   | AREA (SFT) | 1 TO STATE OF THE PARTY OF THE | (SFT)             |
| JG03,JG04,JG05 & JG06 | 1BHK+1T   | 431    | 48      | 479        | 685,683,683 & 690                                                                                                                                                                                                                                                                                                                                                                                                                                                                                                                                                                                                                                                                                                                                                                                                                                                                                                                                                                                                                                                                                                                                                                                                                                                                                                                                                                                                                                                                                                                                                                                                                                                                                                                                                                                                                                                                                                                                                                                                                                                                                                             | 102,102,102 & 103 |
| J103,J104,J105 & J106 | 1BHK+1T   | 431    | 48      | 479        | 685,683,683 & 690                                                                                                                                                                                                                                                                                                                                                                                                                                                                                                                                                                                                                                                                                                                                                                                                                                                                                                                                                                                                                                                                                                                                                                                                                                                                                                                                                                                                                                                                                                                                                                                                                                                                                                                                                                                                                                                                                                                                                                                                                                                                                                             | -                 |
| J203,J204,J205 & J206 | 1BHK+1T   | 431    | 48      | 479        | 685,683,683 & 690                                                                                                                                                                                                                                                                                                                                                                                                                                                                                                                                                                                                                                                                                                                                                                                                                                                                                                                                                                                                                                                                                                                                                                                                                                                                                                                                                                                                                                                                                                                                                                                                                                                                                                                                                                                                                                                                                                                                                                                                                                                                                                             | -                 |
| J303,J304,J305 & J306 | 1BHK+1T   | 431    | 48      | 479        | 685,683,683 & 690                                                                                                                                                                                                                                                                                                                                                                                                                                                                                                                                                                                                                                                                                                                                                                                                                                                                                                                                                                                                                                                                                                                                                                                                                                                                                                                                                                                                                                                                                                                                                                                                                                                                                                                                                                                                                                                                                                                                                                                                                                                                                                             | -                 |
| J403,J404,J405 & J406 | 1BHK+1T   | 431    | 48      | 479        | 685,683,683 & 690                                                                                                                                                                                                                                                                                                                                                                                                                                                                                                                                                                                                                                                                                                                                                                                                                                                                                                                                                                                                                                                                                                                                                                                                                                                                                                                                                                                                                                                                                                                                                                                                                                                                                                                                                                                                                                                                                                                                                                                                                                                                                                             | -                 |

| UNIT NO - JG09 | <b>GROUND FLOOR</b> |
|----------------|---------------------|
| JG10           |                     |
| JG11           |                     |
| JG12           |                     |

North

| UNIT NO. WING-B       | APARTMENT<br>TYPE | CARPET<br>AREA<br>(SFT) | BALCONY<br>AREA<br>(SFT) | TOTAL<br>CARPET<br>AREA (SFT) | SALEABLE<br>AREA<br>(SFT) | PRIVATE<br>TERRACE<br>(SFT) |
|-----------------------|-------------------|-------------------------|--------------------------|-------------------------------|---------------------------|-----------------------------|
| JG09,JG10,JG11 & JG12 | 1BHK+1T           | 431                     | 48                       | 479                           | 685,683,683 & 690         | 102,103,103 &105            |
| J109,J110,J111 & J112 | 1BHK+1T           | 431                     | 48                       | 479                           | 685,683,683 & 690         | -                           |
| J209,J210,J211 & J212 | 1BHK+1T           | 431                     | 48                       | 479                           | 685,683,683 & 690         | -                           |
| J309,J310,J311 & J312 | 1BHK+1T           | 431                     | 48                       | 479                           | 685,683,683 & 690         | -                           |
| J409,J410,J411 & J412 | 1BHK+1T           | 431                     | 48                       | 479                           | 685,683,683 & 690         | -                           |

FIRST, SECOND, UNIT NO - J109 TO J409 J110 TO J410 FOURTH FLOOR J111 TO J411 J112 TO J412

UNIT NO - JG07

**GROUND FLOOR** 

UNIT NO - J107 TO J307

FIRST ,SECOND & THIRD FLOOR

| UNIT NO. | APARTMENT | CARPET | BALCONY | TOTAL      | SALEABLE                                | PRIVATE |
|----------|-----------|--------|---------|------------|-----------------------------------------|---------|
| WING-B   | TYPE      | (SFT)  | (SFT)   | AREA (SFT) | 0.0000000000000000000000000000000000000 | (SFT)   |
| JG07     | 1BHK+1T   | 431    | 48      | 479        | 686                                     | 107     |
| J107     | 1BHK+1T   | 431    | 48      | 479        | 686                                     | -       |
| J207     | 1BHK+1T   | 431    | 48      | 479        | 686                                     | -       |
| J307     | 1BHK+1T   | 431    | 48      | 479        | 686                                     | -       |