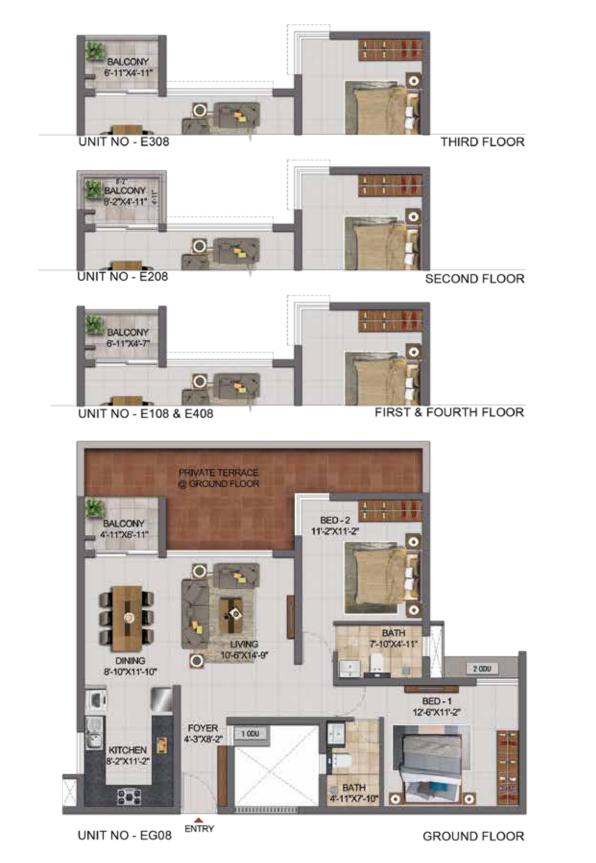

| UNIT NO. | APARTMENT | CARPET | BALCONY |                      | SALEABLE      | PRIVATE<br>TERRACE<br>(SFT) |
|----------|-----------|--------|---------|----------------------|---------------|-----------------------------|
|          | TYPE      | (SFT)  | (SFT)   | CARPET<br>AREA (SFT) | AREA<br>(SFT) |                             |
| EG08     | 2BHK+2T   | 804    | 34      | 838                  | 1237          | 219                         |
| E108     | 2BHK+2T   | 804    | 32      | 836                  | 1234          | -                           |
| E208     | 2BHK+2T   | 804    | 40      | 844                  | 1237          | -                           |
| E308     | 2BHK+2T   | 804    | 34      | 838                  | 1237          | -                           |
| E408     | 2BHK+2T   | 804    | 32      | 836                  | 1234          | -                           |

North —

| UNIT NO.<br>WING-B | APARTMENT<br>TYPE | CARPET<br>AREA<br>(SFT) | BALCONY<br>AREA<br>(SFT) | TOTAL<br>CARPET<br>AREA (SFT) | AREA<br>(SFT) |
|--------------------|-------------------|-------------------------|--------------------------|-------------------------------|---------------|
| G204               | 2BHK+2T           | 807                     | 88                       | 895                           | 1288          |
| G304               | 2BHK+2T           | 800                     | 34                       | 834                           | 1225          |
| G404               | 2BHK+2T           | 800                     | 32                       | 832                           | 1223          |