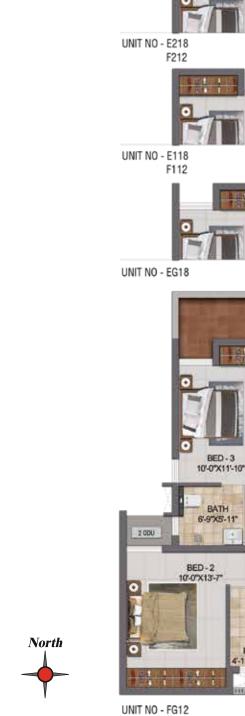

| UNIT NO.    | APARTMENT<br>TYPE | CARPET | BALCONY | TOTAL      | SALEABLE<br>AREA | PRIVATE<br>TERRACE |
|-------------|-------------------|--------|---------|------------|------------------|--------------------|
| WING-A      | LIPE              | (SFT)  | (SFT)   | AREA (SFT) | (SFT)            | (SFT)              |
| EG18 & FG12 | 3BHK +3T          | 1143   | 53      | 1196       | 1727             | 0 & 205            |
| E118 & F112 | 3BHK +3T          | 1143   | 53      | 1196       | 1728 & 1729      | -                  |
| E218 & F212 | 3BHK +3T          | 1143   | 53      | 1196       | 1727 & 1726      | -                  |
| E318 & F312 | 3BHK +3T          | 1138   | 113     | 1251       | 1795             | -                  |
| E418 & F412 | 3BHK +3T          | 1138   | 99      | 1237       | 1778             | -                  |