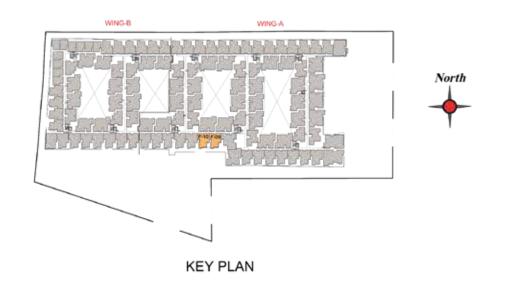

KEY PLAN

UNIT - A108 A109

A209

North

WING-A

A105, A108 & A109 2BHK+2T

A205, A208 & A209 2BHK+2T

A305, A308 & A309 2BHK+2T

UNIT -A208 TO A408 A309 TO A409

SECOND,THIRD & FOURTH FLOOR

KEY PLAN

|                         | KITCHEN<br>7-10"X12-0"   | BED - 2<br>10'-0"X12'-0" |
|-------------------------|--------------------------|--------------------------|
| BALCONY<br>6'-1"X12'-2" | DINING<br>11'-10"X11'-6" | BATH 5-1"X7-10" 2 000    |
| 0                       | LIVING<br>13'-3"X10'-6"  | BED - 1<br>10'-4"X14'-1" |