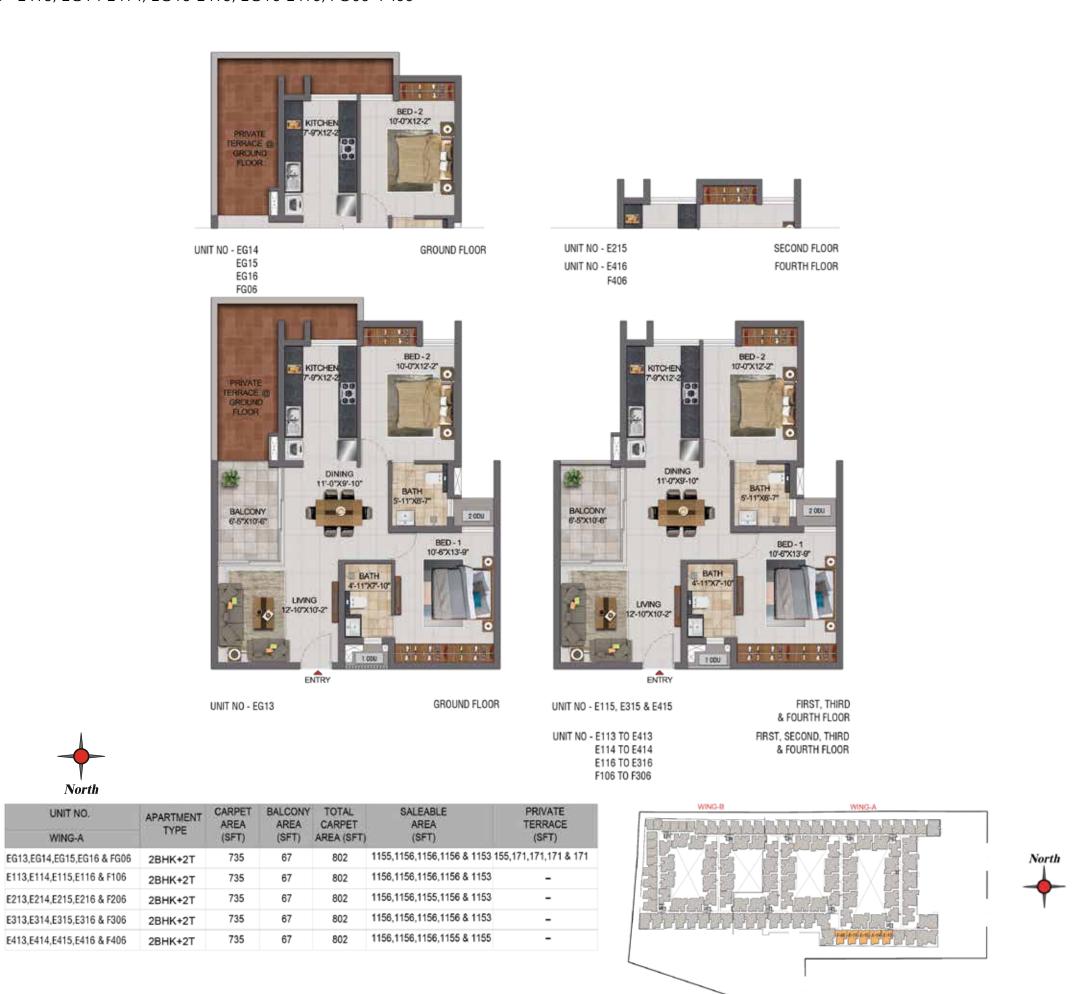

| UNIT NO.                   | APARTMENT | CARPET | BALCONY | TOTAL      | SALEABLE<br>AREA           | PRIVATE<br>TERRACE    |
|----------------------------|-----------|--------|---------|------------|----------------------------|-----------------------|
| WING-A                     | TYPE      | (SFT)  | (SFT)   | AREA (SFT) | 10 0.000TEC)               | (SFT)                 |
| DG02,DG03,DG04,DG05 & DG06 | 2BHK+2T   | 735    | 67      | 802        | 1157,1157,1156,1156 & 1154 | 171,171,155,155 & 170 |
| D102,D103,D104,D105 & D106 | 2BHK+2T   | 735    | 67      | 802        | 1157,1157,1157,1157 & 1154 | -                     |
| D202,D203,D204,D205 & D206 | 2BHK+2T   | 735    | 67      | 802        | 1156,1157,1157,1157 & 1153 | -                     |
| D302,D303,D304,D305 & D306 | 2BHK+2T   | 735    | 67      | 802        | 1157,1157,1157,1157 & 1154 | -                     |
| D402,D403,D404,D405 & D406 | 2BHK+2T   | 735    | 67      | 802        | 1157,1157,1157,1157 & 1154 | -                     |