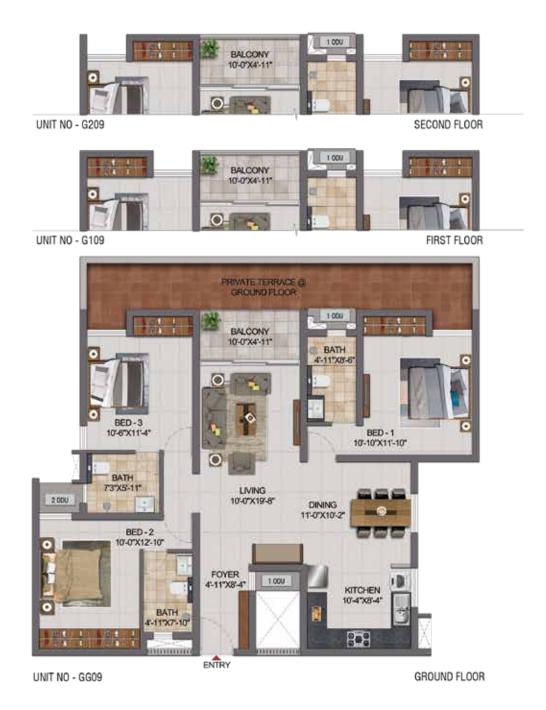

BALCONY 10'-0"X4'-11"

UNIT NO -H401

| UNIT NO.    | APARTMENT   | CARPET | BALCONY                   | TOTAL | SALEABLE     | PRIVATE |  |
|-------------|-------------|--------|---------------------------|-------|--------------|---------|--|
| WING-B      | WING-B TYPE | (SFT)  | Contraction (Contraction) |       | ( CONTRACTOR | (SFT)   |  |
| GG09        | 3BHK +3T    | 1071   | 49                        | 1120  | 1626         | 226     |  |
| G109        | 3BHK +3T    | 1071   | 49                        | 1120  | 1627         | -       |  |
| G209        | 3BHK +3T    | 1071   | 49                        | 1120  | 1621         | -       |  |
| G309        | 3BHK +3T    | 1066   | 110                       | 1176  | 1691         | -       |  |
| G409 & G410 | 3BHK +3T    | 1066   | 95                        | 1161  | 1672 & 1677  | -       |  |