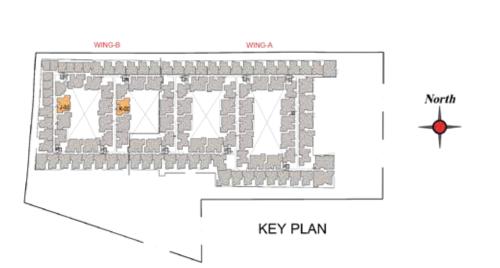

SITE PLAN - BASEMENT FLOOR WING B & GROUND FLOOR WING A

11.Poolside jacuzzi

13.Poolside yoga deck

14.Poolside lounge seaters

15.Sunken Amphitheater 16.Outdoor screening prov

12.Aqua gym

17.TOT-LOT

BASEMENT FLOOR WING B & GROUND FLOOR WING A

32.Jogging track 33.Outdoor Tree plaza 34.Meditation zone 36.Kids outdoor seating deck 37.Barbeque pits 38.Outdoor Tenting Camp

50.Squash 51.Table tennis 52.Billiards 54.Multipurpose Hall 55.Indoor Kids play area 59.Creche

GROUND FLOOR WING B & 1ST FLOOR WING A

WING-B

AMENITIES LIST 25.Interaction deck 26.Family corner

27. Senior Citizen's zone

28.Water plaza 29.Tree plaza in Courtyard 35.Wifi lounge

WING -A

53.Carrom/ Foosball/ air hockey 57.Art, music & painting deck

F107 F109 E116 E115 E114 E113 E112 E111 E110

67.Interactive gym (AG 6 simulation) 68.Yoga & Aerobics room 70.Business center

62. Spinning wheel of Hope

63. Video games room

65. Virtual reality games

66.GYM