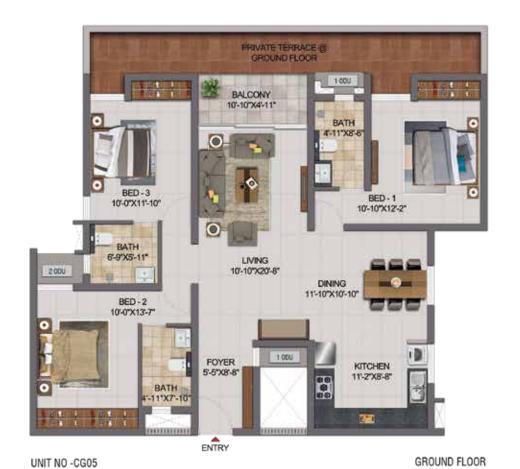

BED - 1
10'-4"X14'-1"

UNIT - GG05

**GROUND FLOOR** 

UNIT -G105 TO G305

FIRST, SECOND & THIRD FLOOR

| UNIT NO. | APARTMENT | CARPET | BALCONY          | TOTAL | SALEABLE       | PRIVATE |  |
|----------|-----------|--------|------------------|-------|----------------|---------|--|
| WING-B   | 3-B TYPE  |        | (SFT) AREA (SFT) |       | 36 m 20 m 20 m | (SFT)   |  |
| GG05     | 2BHK+2T   | 779    | 73               | 852   | 1227           | 97      |  |
| G105     | 2BHK+2T   | 779    | 73               | 852   | 1227           | -       |  |
| G205     | 2BHK+2T   | 779    | 73               | 852   | 1227           | -       |  |
| G305     | 2BHK+2T   | 779    | 73               | 852   | 1227           | -       |  |