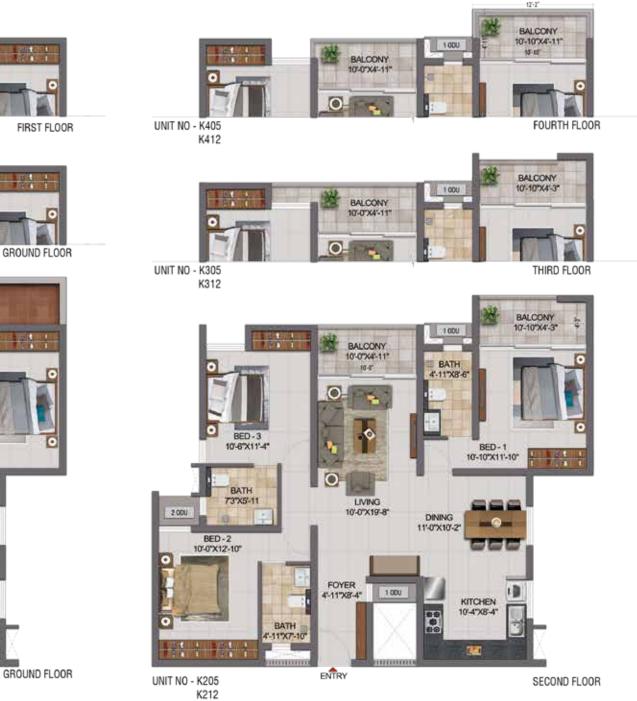

| 1120       | 1626                                    | 198 & 0 |          |         |
| J113 & K113 | 3BHK +3T  | 1071  | 49            | 1120       | 1627                                    | -       |          |         |
| J213 & K213 | 3BHK +3T  | 1071  | 49            | 1120       | 1620                                    | -       |          |         |
| J313 & K313 | 3BHK +3T  | 1066  | 110           | 1176       | 1689                                    | -       |          |         |
| J413 & K413 | 3BHK +3T  | 1066  | 95            | 1161       | 1671                                    | -       |          |         |

North



BALCONY 10'-0"X4'-11"

10'-0"X4'-11"

LIVING 10'-0"X19'-8"

K413

BED-3 10-6"X11"-4"

BATH 73'X5-11"

BED - 2 10'-0"X12-10"

BALCONY 10'-10"X4'-3"









FIRST FLOOR



BALCONY 10'-0"X4'-11"

| UNIT NO. WING-A | APARTMENT | CARPET | BALCONY | TOTAL      | SALEABLE       |
|-----------------|-----------|--------|---------|------------|----------------|
|                 | TYPE      | (SFT)  | (SFT)   | AREA (SFT) | VIOLENTING CO. |
| A110            | 3BHK +3T  | 1071   | 49      | 1120       | 1626           |
| A210            | 3BHK +3T  | 1071   | 49      | 1120       | 1627           |
| A310            | 3BHK +3T  | 1071   | 49      | 1120       | 1626           |
| A410            | 3BHK +3T  | 1066   | 110     | 1176       | 1695           |









BALCONY 10'-10"X4'-11"

FOURTH FLOOR







| UNIT NO -H301                                                                |                          | BALCONY<br>10'-10'X4'-3'<br>