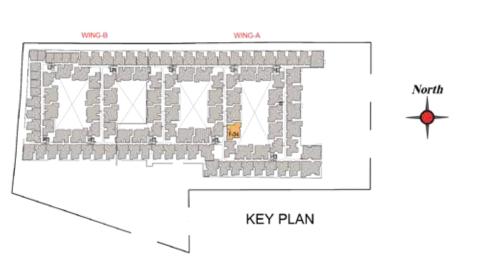

SITE PLAN - BASEMENT FLOOR WING B & GROUND FLOOR WING A

11.Poolside jacuzzi

13.Poolside yoga deck

14.Poolside lounge seaters

15.Sunken Amphitheater 16.Outdoor screening prov

12.Aqua gym

17.TOT-LOT

BASEMENT FLOOR WING B & GROUND FLOOR WING A

32.Jogging track 33.Outdoor Tree plaza 34.Meditation zone 36.Kids outdoor seating deck 37.Barbeque pits 38.Outdoor Tenting Camp

50.Squash 51.Table tennis 52.Billiards 54.Multipurpose Hall 55.Indoor Kids play area 59.Creche

GROUND FLOOR WING B & 1ST FLOOR WING A

WING-B

AMENITIES LIST 25.Interaction deck 26.Family corner

27. Senior Citizen's zone

28.Water plaza 29.Tree plaza in Courtyard 35.Wifi lounge

WING -A

53.Carrom/ Foosball/ air hockey 57.Art, music & painting deck

F107 F109 E116 E115 E114 E113 E112 E111 E110

67.Interactive gym (AG 6 simulation) 68.Yoga & Aerobics room 70.Business center

62. Spinning wheel of Hope

63. Video games room

65. Virtual reality games

66.GYM