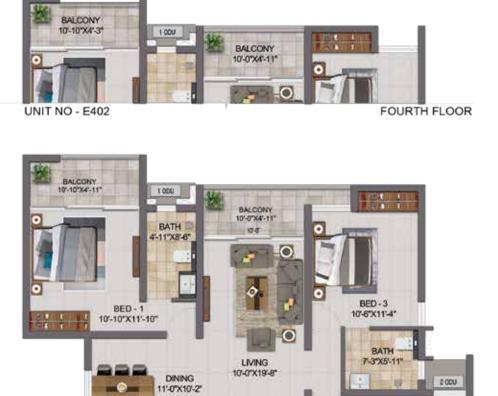

| UNIT NO. | APARTMENT<br>TYPE | CARPET | BALCONY | CARPET     | SALEABLE<br>AREA<br>(SFT) | PRIVATE<br>TERRACE |
|----------|-------------------|--------|---------|------------|---------------------------|--------------------|
| WING-A   |                   | (SFT)  | (SFT)   | AREA (SFT) |                           | (SFT)              |
| EG02     | 3BHK +3T          | 1071   | 49      | 1120       | 1625                      | 205                |
| E102     | 3BHK +3T          | 1071   | 49      | 1120       | 1627                      | -                  |
| E202     | 3BHK +3T          | 1071   | 49      | 1120       | 1625                      |                    |
| E302     | 3BHK +3T          | 1066   | 110     | 1176       | 1695                      | -                  |
| E402     | 3BHK +3T          | 1066   | 95      | 1161       | 1676                      |                    |