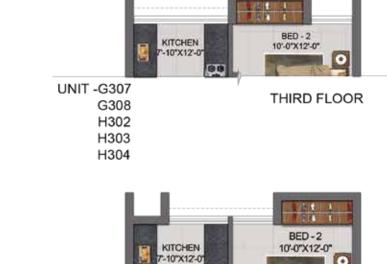

UNIT - G106 FIRST FLOOR

& FOURTH FLOOR

**GROUND FLOOR** 

North

UNIT -G107 & G207 G108 & G208 H102 & H202 H103 & H203 H104 & H204

FIRST & SECOND FLOOR

| UNIT NO.                   | APARTMENT | CARPET | BALCONY | TOTAL      | SALEABLE | PRIVATE |  |
|----------------------------|-----------|--------|---------|------------|----------|---------|--|
| WING-B                     | TYPE      | (SFT)  | (SFT)   | AREA (SFT) | 2000     | (SFT)   |  |
| GG07,GG08,HG02,HG03 & HG04 | 2BHK+2T   | 779    | 73      | 852        | 1220     | 97      |  |
| G107,G108,H102,H103 & H104 | 2BHK+2T   | 779    | 73      | 852        | 1220     | -       |  |
| G207,G208,H202,H203 & H204 | 2BHK+2T   | 779    | 73      | 852        | 1220     | -       |  |
| G307,G308,H302,H303 & H304 | 2BHK+2T   | 778    | 73      | 851        | 1220     | -       |  |