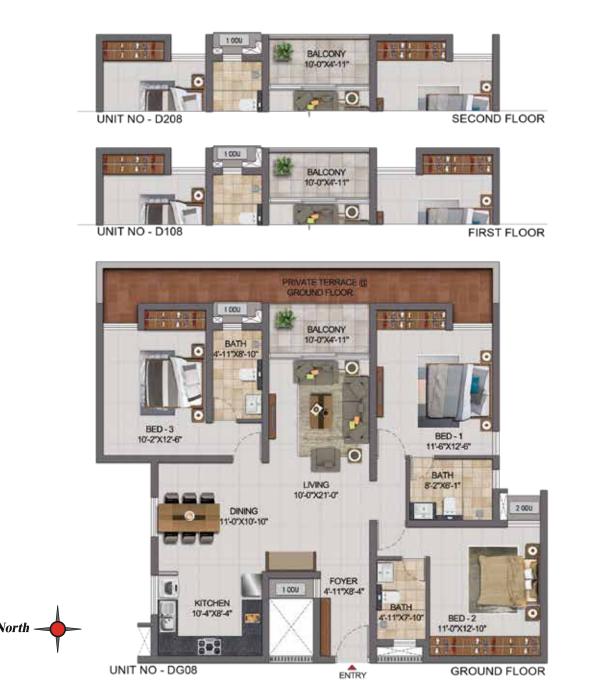

BALCONY TOTAL SALEABLE AREA CARPET AREA

(SFT) AREA (SFT) (SFT)

| UNIT NO. | 0.000             | CARPET | BALCONY | TOTAL      | SALEABLE | PRIVATE |
|----------|-------------------|--------|---------|------------|----------|---------|
| UNIT NO. | APARTMENT<br>TYPE | AREA   | AREA    | CARPET     | AREA     | TERRACE |
| WING-A   | III.E             | (SFT)  | (SFT)   | AREA (SFT) | (SFT)    | (SFT)   |
| DG08     | 3BHK+3T           | 1142   | 49      | 1191       | 1715     | 177     |
| D108     | 3BHK+3T           | 1142   | 49      | 1191       | 1717     | -       |
| D208     | 3BHK+3T           | 1142   | 49      | 1191       | 1715     | -       |
| D308     | 3BHK+3T           | 1156   | 106     | 1262       | 1810     | -       |
| D408     | 3BHK+3T           | 1156   | 93      | 1249       | 1792     | -       |

UNIT NO - D308

THIRD FLOOR

BED - 1 10'-10"X12'-2"

KITCHEN 11'-2"X8'-8" SECOND FLOOR

| UNIT NO - E418                               | BALCONY<br>10-10"X4-11"                                                                             | FOURTH FLOOR |
|----------------------------------------------|-----------------------------------------------------------------------------------------------------|--------------|
| F412                                         |                                                                                                     | BALCONY 5    |
| BED-2<br>10-0'X11'-10'<br>BATH<br>6-9'X5-11' | BALCONY<br>10-107X4-11*<br>10-10** BATH<br>4'-117X8-8<br>10'-10**X20'-8* DINING<br>11'-10**X10'-10* | 10-10/4-5    |
| BATH<br>4-11*XT-10*                          | 99 11                                                                                               | THIRD ELOOP  |
| UNIT NO - E318<br>F312                       | ENIKI                                                                                               | THIRD FLOOR  |