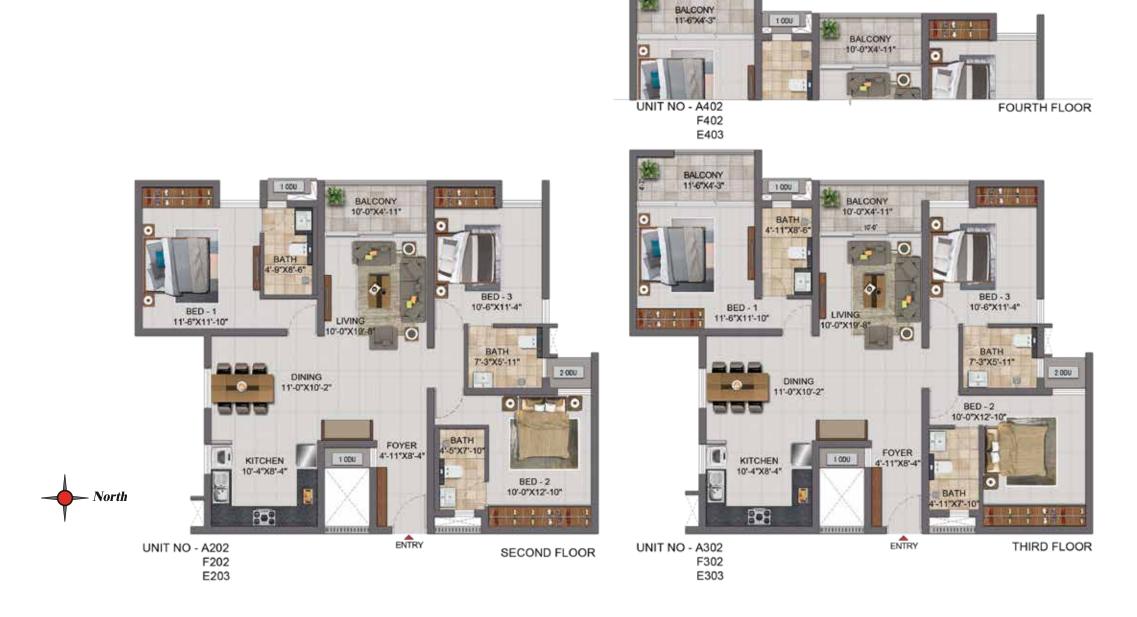

BALCONY 11-6"X4'-3"

UNIT NO - B302 C302

| UNIT NO.         | APARTMENT | CARPET | BALCONY | TOTAL      | SALEABLE                                |
|------------------|-----------|--------|---------|------------|-----------------------------------------|
| WING-A           | TYPE      | (SFT)  | (SFT)   | AREA (SFT) | 100000000000000000000000000000000000000 |
| A202,F202 & E203 | 3BHK +3T  | 1080   | 49      | 1129       | 1638                                    |
| A302,F302 & E303 | 3BHK +3T  | 1074   | 112     | 1186       | 1710                                    |
| A402,F402 & E403 | 3BHK +3T  | 1074   | 98      | 1172       | 1692                                    |

| UNIT NO.    | APARTMENT | CARPET | BALCONY | TOTAL      | SALEABLE     |
|-------------|-----------|--------|---------|------------|--------------|
| WING-A      | TYPE      | (SFT)  | (SFT)   | AREA (SFT) | TANK MEDICAL |
| B202 & C202 | 3BHK +3T  | 1080   | 49      | 1129       | 1638         |
| B302 & C302 | 3BHK +3T  | 1074   | 112     | 1186       | 1710         |
| B402 & C402 | 3BHK +3T  | 1074   | 98      | 1172       | 1692         |