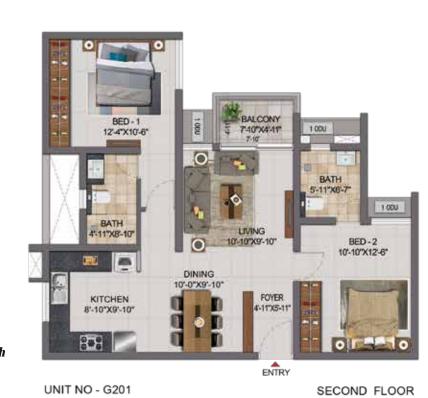

| PRIVATE |
|----------|-----------|--------|---------|------------|-----------------------------------------|---------|
| WING-A   | TYPE      | (SFT)  | (SFT)   | AREA (SFT) | 100000000000000000000000000000000000000 | (SFT)   |
| EG01     | 2BHK+2T   | 762    | 36      | 798        | 1179                                    | 196     |
| E101     | 2BHK+2T   | 762    | 33      | 795        | 1176                                    | -       |
| E201     | 2BHK+2T   | 762    | 40      | 802        | 1179                                    | -       |
| E301     | 2BHK+2T   | 762    | 36      | 798        | 1179                                    | -       |
| E401     | 2BHK+2T   | 762    | 33      | 795        | 1176                                    | -       |

UNIT NO -EG01







|   | CARPET | BALCONY | TOTAL      | SALEABLE |
|---|--------|---------|------------|----------|
|   | AREA   | AREA    | CARPET     | AREA     |
|   | (SFT)  | (SFT)   | AREA (SFT) | (SFT)    |
| Ī | 762    | 40      | 802        | 1179     |



APARTMENT

2BHK+2T

2BHK+2T

2BHK+2T

WING-B

G201

G301

G401



CARPET BALCONY TOTAL SALEABLE PRIVATE
AREA AREA CARPET AREA TERRACE
(SFT) (SFT) AREA (SFT) (SFT) (SFT) UNIT NO. WING-A 798 1183 & 1180 206 & 191 AG01 & FG01 2BHK+2T 1180 & 1176 A101 & F101 2BHK+2T 802 1179 & 1180 A201 & F201 2BHK+2T 798 1179 & 1180 -A301 & F301 2BHK+2T 762 795 1176 & 1176 -A401 & F401 2BHK+2T 762 33

PRIVATE TERRACE

GROUND FLOOR

BED - 2 10'-10"X12'-6"

GROUND FLOOR

BALCONY

7'-3"X4'-11"

ENTRY

EIVING 10-10"X9'-10"

10'-0"X9'-10"

BED - 1 12-4"X10'-6"

KITCHEN