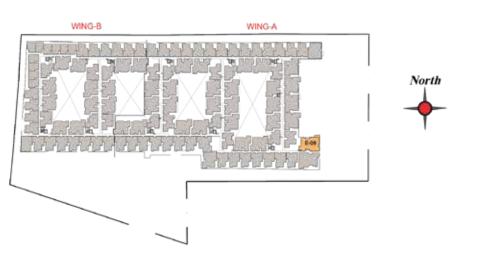

SITE PLAN - BASEMENT FLOOR WING B & GROUND FLOOR WING A

11.Poolside jacuzzi

13.Poolside yoga deck

14.Poolside lounge seaters

15.Sunken Amphitheater 16.Outdoor screening prov

12.Aqua gym

17.TOT-LOT

BASEMENT FLOOR WING B & GROUND FLOOR WING A

GROUND FLOOR WING B & 1ST FLOOR WING A

WING-B

AMENITIES LIST 25.Interaction deck 26.Family corner

27. Senior Citizen's zone

28.Water plaza 29.Tree plaza in Courtyard 35.Wifi lounge

WING -A

53.Carrom/ Foosball/ air hockey 57.Art, music & painting deck