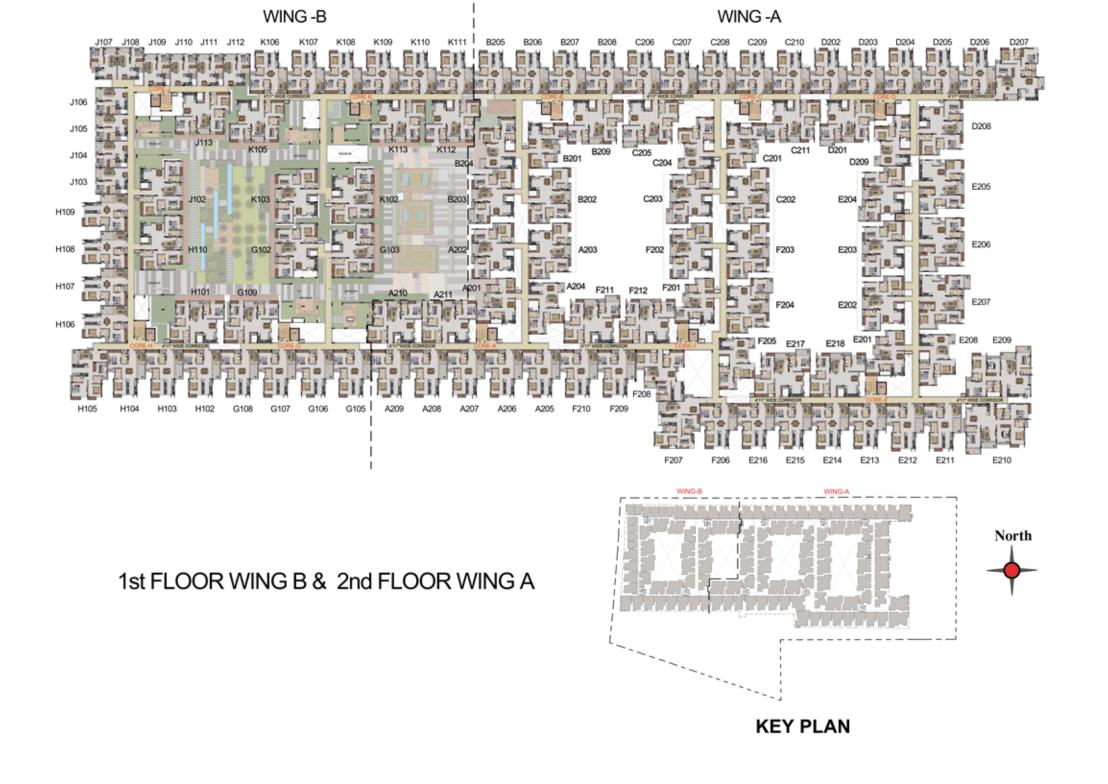

Aqua gym

17.TOT-LOT

BASEMENT FLOOR WING B & GROUND FLOOR WING A

32.Jogging track 33.Outdoor Tree plaza 34.Meditation zone 36.Kids outdoor seating deck 37.Barbeque pits 38.Outdoor Tenting Camp

50.Squash 51.Table tennis 52.Billiards 54.Multipurpose Hall 55.Indoor Kids play area 59.Creche

GROUND FLOOR WING B & 1ST FLOOR WING A

WING-B

AMENITIES LIST 25.Interaction deck 26.Family corner

27. Senior Citizen's zone

28.Water plaza 29.Tree plaza in Courtyard 35.Wifi lounge

WING -A

53.Carrom/ Foosball/ air hockey 57.Art, music & painting deck

F107 F109 E116 E115 E114 E113 E112 E111 E110

67.Interactive gym (AG 6 simulation) 68.Yoga & Aerobics room 70.Business center

62. Spinning wheel of Hope

63. Video games room

65. Virtual reality games

66.GYM

58.Kids library 60.Learning center















UNIT NO - JG08 GROUND FLOOR

BED - 1
10'-0"X10'-6

BATH
6'-3"X4'-11"

BED - 1
10'-0"X10'-6

BATH
6'-9"X8'-2"

ENTRY

BALCONY 10'-0"X4'-9"

UNIT NO - J108 TO J308

FIRST ,SECOND & THIRD FLOOR

| UNIT NO. | APARTMENT | CARPET | BALCONY | TOTAL      | SALEABLE       | PRIVATE |  |
|----------|-----------|--------|---------|------------|----------------|---------|--|
| WING-B   | TYPE      | (SFT)  | (SFT)   | AREA (SFT) | 10,000,000,000 | (SFT)   |  |
| JG08     | 1BHK+1T   | 431    | 48      | 479        | 681            | 101     |  |
| J108     | 1BHK+1T   | 431    | 48      | 479        | 681            | -       |  |
| J208     | 1BHK+1T   | 431    | 48      | 479        | 681            | -       |  |
| J308     | 1BHK+1T   | 431    | 48      | 479        | 681            |