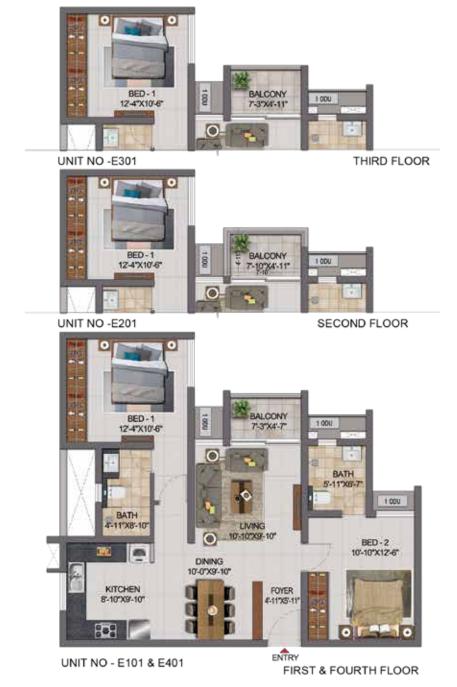

GROUND FLOOR

| UNIT NO. | APARTMENT | CARPET | BALCONY | TOTAL      | SALEABLE                                | PRIVATE |
|----------|-----------|--------|---------|------------|-----------------------------------------|---------|
| WING-A   | TYPE      | (SFT)  | (SFT)   | AREA (SFT) | 100000000000000000000000000000000000000 | (SFT)   |
| EG01     | 2BHK+2T   | 762    | 36      | 798        | 1179                                    | 196     |
| E101     | 2BHK+2T   | 762    | 33      | 795        | 1176                                    | -       |
| E201     | 2BHK+2T   | 762    | 40      | 802        | 1179                                    | -       |
| E301     | 2BHK+2T   | 762    | 36      | 798        | 1179                                    | -       |
| E401     | 2BHK+2T   | 762    | 33      | 795        | 1176                                    | -       |