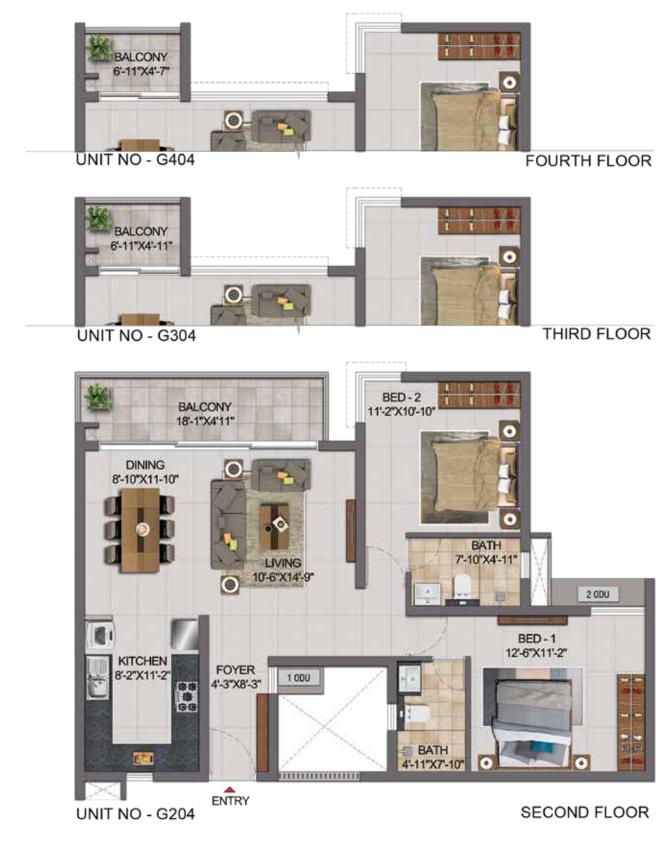

North —

| UNIT NO.<br>WING-B | APARTMENT<br>TYPE | CARPET<br>AREA<br>(SFT) | BALCONY<br>AREA<br>(SFT) | TOTAL<br>CARPET<br>AREA (SFT) | AREA<br>(SFT) |
|--------------------|-------------------|-------------------------|--------------------------|-------------------------------|---------------|
| G204               | 2BHK+2T           | 807                     | 88                       | 895                           | 1288          |
| G304               | 2BHK+2T           | 800                     | 34                       | 834                           | 1225          |
| G404               | 2BHK+2T           | 800                     | 32                       | 832                           | 1223          |