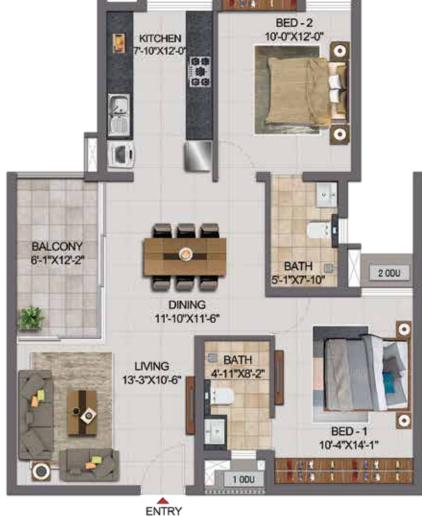

North

UNIT -GG07

GG08 HG02

HG03

HG04

UNIT - FG09 **GROUND FLOOR** FG10

BED-2 10'-0"X12'-0" KITCHEN 666 BATH 2 0DU BALCONY 5'-1"X7'-10" 6'-1"X12'-2" DINING 11'-10"X11'-6" LIVING 13'-3"X10'-6" BED - 1 10'-4"X14'-1" 1 ODU ENTRY

UNIT - F109 TO F409 F110 TO F410

FIRST, SECOND, THIRD & FOURTH FLOOR

| UNIT NO.    | APARTMENT | CARPET | BALCONY | TOTAL      | SALEABLE                                | PRIVATE |
|-------------|-----------|--------|---------|------------|-----------------------------------------|---------|
| WING-A      | TYPE      | (SFT)  | (SFT)   | AREA (SFT) | 100000000000000000000000000000000000000 | (SFT)   |
| FG09 & FG10 | 2BHK+2T   | 778    | 73      | 851        | 1226 & 1220                             | 110     |
| F109 & F110 | 2BHK+2T   | 779    | 73      | 852        | 1227 & 1220                             | -       |
| F209 & F210 | 2BHK+2T   | 779    | 73      | 852        | 1227 & 1220                             | -       |
| F309 & F310 | 2BHK+2T   | 779    | 73      | 852        | 1227 & 1220                             | -       |
| F409 & F410 | 2BHK+2T   | 779    | 73      | 852        | 1227 & 1220                             | -       |