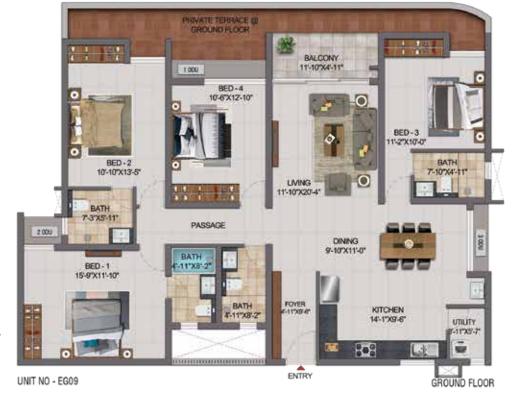

br>(SFT) | PRIVATE<br>TERRACE<br>(SFT) |
|--------------------|-------------------|-------------------------|--------------------------|-------------------------------|---------------------------|-----------------------------|
|                    |                   |                         |                          |                               |                           |                             |
| E305 & E306        | 3BHK +3T          | 1259                    | 109                      | 1368                          | 1952                      | -                           |
| E405 & E406        | 3BHK +3T          | 1259                    | 97                       | 1356                          | 1935                      | -                           |



E306











| UNIT NO. | APARTMENT | CARPET | BALCONY | TOTAL      | SALEABLE    | PRIVATE |
|----------|-----------|--------|---------|------------|-------------|---------|
| WING-A   | TYPE      | (SFT)  | (SFT)   | AREA (SFT) | S 777 (177) | (SFT)   |
| EG09     | 4BHK +4T  | 1468   | 58      | 1526       | 2181        | 209     |
| E109     | 4BHK +4T  | 1468   | 58      | 1526       | 2181        | -       |
| E209     | 4BHK +4T  | 1484   | 112     | 1596       | 2272        | -       |
| E309     | 4BHK +4T  | 1484   | 106     | 1590       | 2265        | -       |
| E409     | 4BHK +4T  | 1484   | 118     | 1602       | 2272        | -       |





| INIT NO - E310           | 1000                          | BALCONY<br>11-10'X4-11   | BALCONY<br>111-27X4-5                          |
|-----