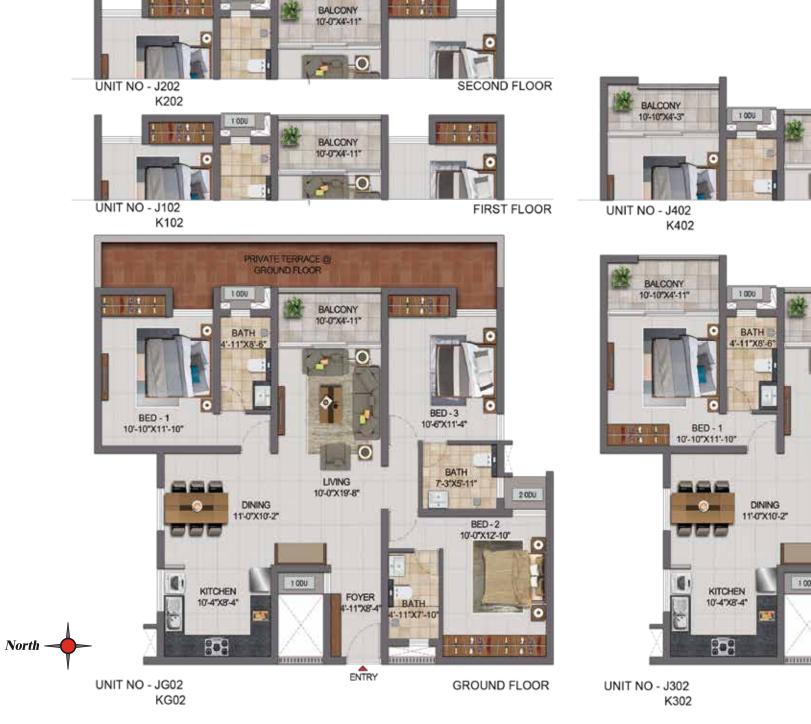

UNIT NO.

WING-B

JG02 & KG02

J102&K102

J202 & K202

J302 & K302

J402 & K402

APARTMENT

3BHK +3T

3BHK +3T

AREA

1066

THIRD FLOOR

CARPET BALCONY TOTAL SALEABLE PRIVATE

(SFT) AREA (SFT) (SFT)

1120

1176

1161

110

AREA CARPET AREA TERRACE

1625

1627

1625

1695

(SFT)

205

| BED - 1 10-10"X11"-10"  BALCONY 10-10"X4"-11"  BED - 3 10-6"X11"-4"  LIVING 10-0"X19"-8"  DINING 11"-0"X10-2"  KITCHEN 10-4"X8-4"  FOYER 4"-11"X8-4"  BED - 2 10-0"X19"-8"  DOUBLE BATH 7-3"X5"-11" 2000  BED - 2 10-0"X19"-8"  DOUBLE BATH 7-3"X5"-11" 2000  BED - 2 10-0"X12"-10"  BED - 3 10-0"X19"-8"  DOUBLE BED - 2 10-0"X19"-8"  DOUBLE BED - 2 10-0"X19"-8"  BED - 3 10-0"X19"-8"  DOUBLE BED - 2 10-0"X19"-8"  BED - 3 10-0"X19"-8" | BALCONY<br>10-10°X4'-3" 1000 I | BALCONY<br>10/07X4-11* | FOURTH FLOOR                                |
|--------------------------------------------------------------------------------------------------------------------------------------------------------------------------------------------------------------------------------------------------------------------------------------------------------------------------------------------------------------------------------------------------------------------------------------------------------------------------------------------------------------------------------------------------------------------------------------------------------------------------------------------------------------------------------------------------------------------------------------------------------------------------------------------------------------------------------------------------------------------------------------------------------------------------------------------------------------------------------------------------------------------------------------------------------------------------------------------------------------------------------------------------------------------------------------------------------------------------------------------------------------------------------------------------------------------------------------------------------------------------------------------------------------------------------------------------------------------------------------------------------------------------------------------------------------------------------------------------------------------------------------------------------------------------------------------------------------------------------------------------------------------------------------------------------------------------------------------------------------------------------------------------------------------------------------------------------------------------------------------------------------------------------------------------------------------------------------------------------------------------------|--------------------------------|------------------------|---------------------------------------------|
| KITCHEN 10'-4'X8'-4"  BATH 8-11'X7'-10'  BED -2 10'-0'X12'-10'                                                                                                                                                                                                                                                                                                                                                                                                                                                                                                                                                                                                                                                                                                                                                                                                                                                                                                                                                                                                                                                                                                                                                                                                                                                                                                                                                                                                                                                                                                                                                                                                                                                                                                                                                                                                                                                                                                                                                                                                                                                                 | BED - 1<br>10'-10'X11'-10"     | 6" 10'-0"X19'-8"       | BED-3<br>10-6"X11'-4"<br>BATH<br>7-3"X5-11" |
| ENTRY                                                                                                                                                                                                                                                                                                                                                                                                                                                                                                                                                                                                                                                                                                                                                                                                                                                                                                                                                                                                                                                                                                                                                                                                                                                                                                                                                                                                                                                                                                                                                                                                                                                                                                                                                                                                                                                                                                                                                                                                                                                                                                                          | 10-4×8-4*                      | 4-11788-4*             | BATH BED-2<br>4-11*X7-10* 10*-0*X12-10*     |