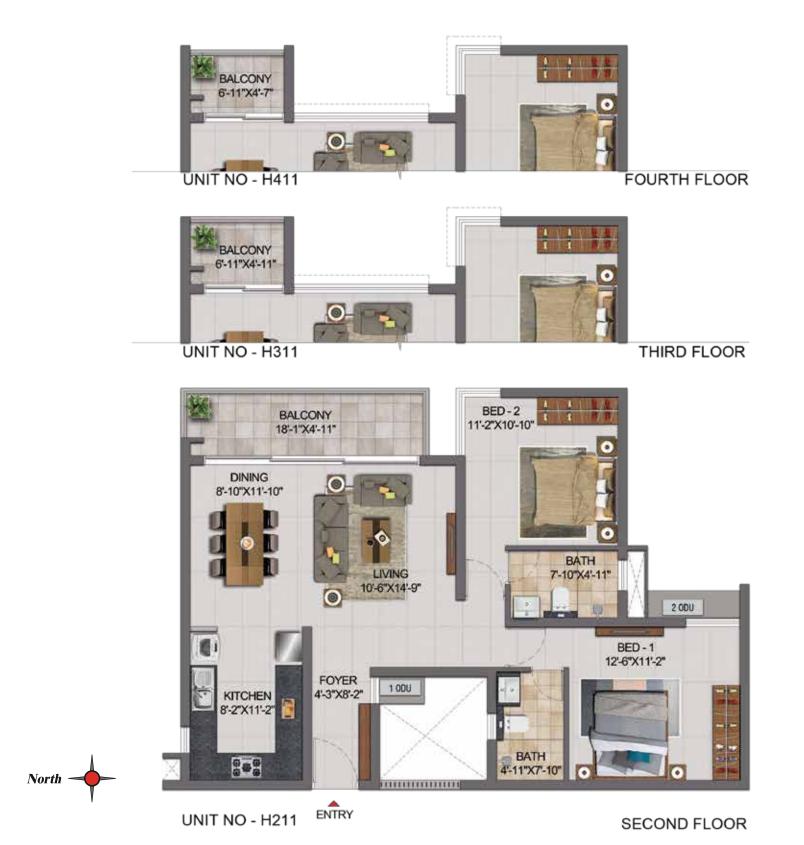

North —

| UNIT NO.<br>WING-B | APARTMENT<br>TYPE | CARPET<br>AREA<br>(SFT) | BALCONY<br>AREA<br>(SFT) | TOTAL<br>CARPET<br>AREA (SFT) | AREA<br>(SFT) |
|--------------------|-------------------|-------------------------|--------------------------|-------------------------------|---------------|
| G204               | 2BHK+2T           | 807                     | 88                       | 895                           | 1288          |
| G304               | 2BHK+2T           | 800                     | 34                       | 834                           | 1225          |
| G404               | 2BHK+2T           | 800                     | 32                       | 832                           | 1223          |

North —

CARPET BALCONY TOTAL SALEABLE AREA AREA CARPET AREA APARTMENT (SFT) AREA (SFT) (SFT) 2BHK+2T 1288 895 H211 1225 H311 834 2BHK+2T 32 832 H411 800 1223 2BHK+2T

UNIT NO - J407

FOURTH FLOOR

| UNIT NO.<br>WING-A | APARTMENT<br>TYPE | CARPET<br>AREA<br>(SFT) | BALCONY<br>AREA<br>(SFT) | TOTAL<br>CARPET<br>AREA (SFT) | SALEABLE<br>AREA<br>(SFT) | PRIVATE<br>TERRACE<br>(SFT) |
|--------------------|-------------------|-------------------------|--------------------------|-------------------------------|---------------------------|-----------------------------|
| J407               | 2BHK+2T           | 869                     | 98                       | 967                           | 1368                      | -                           |