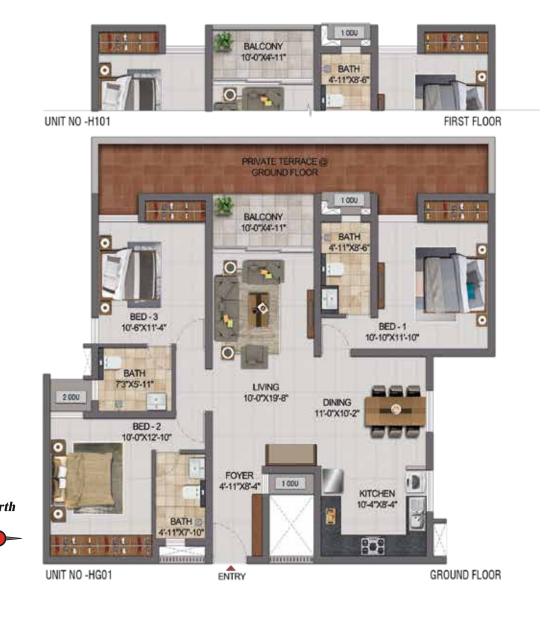

| UNIT NO. | APARTMENT | CARPET | BALCONY | TOTAL      | SALEABLE                                | PRIVATE |  |
|----------|-----------|--------|---------|------------|-----------------------------------------|---------|--|
| WING-B   | TYPE      | (SFT)  | (SFT)   | AREA (SFT) | 110000000000000000000000000000000000000 | (SFT)   |  |
| HG01     | 3BHK +3T  | 1071   | 49      | 1120       | 1626                                    | 224     |  |
| H101     | 3BHK +3T  | 1071   | 49      | 1120       | 1627                                    | -       |  |
| H201     | 3BHK +3T  | 1066   | 101     | 1167       | 1683                                    | -       |  |
| H301     | 3BHK +3T  | 1066   | 105     | 1171       | 1688                                    | -       |  |
| H401     | 3BHK +3T  | 1066   | 108     | 1174       | 1685                                    | -       |  |