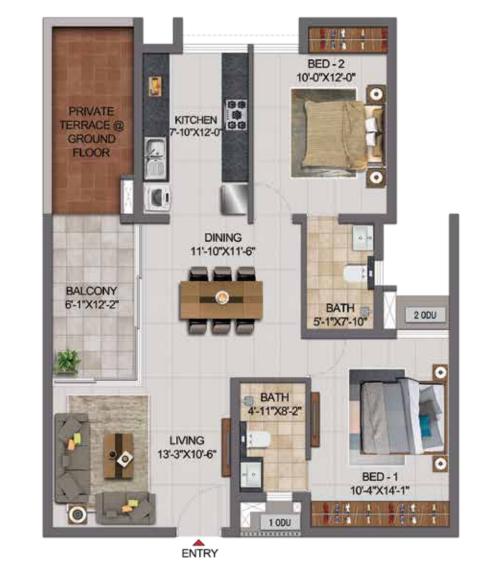

North

UNIT -GG07

GG08 HG02

HG03

HG04

UNIT - FG09 **GROUND FLOOR** FG10

BED-2 10'-0"X12'-0" KITCHEN 666 BATH 2 0DU BALCONY 5'-1"X7'-10" 6'-1"X12'-2" DINING 11'-10"X11'-6" LIVING 13'-3"X10'-6" BED - 1 10'-4"X14'-1" 1 ODU ENTRY

UNIT - F109 TO F409 F110 TO F410

FIRST, SECOND, THIRD & FOURTH FLOOR

| UNIT NO.    | APARTMENT | CARPET | BALCONY | TOTAL      | SALEABLE                                | PRIVATE |
|-------------|-----------|--------|---------|------------|-----------------------------------------|---------|
| WING-A      | TYPE      | (SFT)  | (SFT)   | AREA (SFT) | 100000000000000000000000000000000000000 | (SFT)   |
| FG09 & FG10 | 2BHK+2T   | 778    | 73      | 851        | 1226 & 1220                             | 110     |
| F109 & F110 | 2BHK+2T   | 779    | 73      | 852        | 1227 & 1220                             | -       |
| F209 & F210 | 2BHK+2T   | 779    | 73      | 852        | 1227 & 1220                             | -       |
| F309 & F310 | 2BHK+2T   | 779    | 73      | 852        | 1227 & 1220                             | -       |
| F409 & F410 | 2BHK+2T   | 779    | 73      | 852        | 1227 & 1220                             | -       |