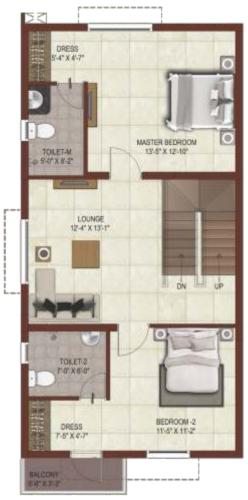

# SITE PLAN

Type : 3 BHK Unit No : 176

Land Area : 1435 sft.

Carpet Area : 1333 sft.

Saleable Area : 1729 sft.

Ground Floor Plan

Type 3 BHK Unit No 177

Land Area 1326 sft. Carpet Area 1333 sft. Saleable Area: 1729 sft.

Ground Floor Plan

Туре 3 BHK Unit No 179

Land Area 1455 sft. Carpet Area 1333 sft. Saleable Area: 1729 sft.

Ground Floor Plan

KEY PLAN

Type : 3 BHK Unit No : 178

Land Area : 1333 sft.
Carpet Area : 1333 sft.
Saleable Area : 1729 sft.

Ground Floor Plan

KEY PLAN

Type : 3 BHK

Unit No : 171,172, 173, 174 & 175

Land Area : 1382-1398 sft.

Carpet Area : 1362 sft. Saleable Area : 1761 sft.

Ground Floor Plan

First Floor Plan

Туре 3 BHK Unit No 180

Land Area 1579 sft. Carpet Area 1362 sft. Saleable Area : 1761 sft.

Ground Floor Plan

First Floor Plan

Туре 3 BHK Unit No 170 Land Area 2000 sft. Carpet Area 1362 sft. Saleable Area: 1761 sft.