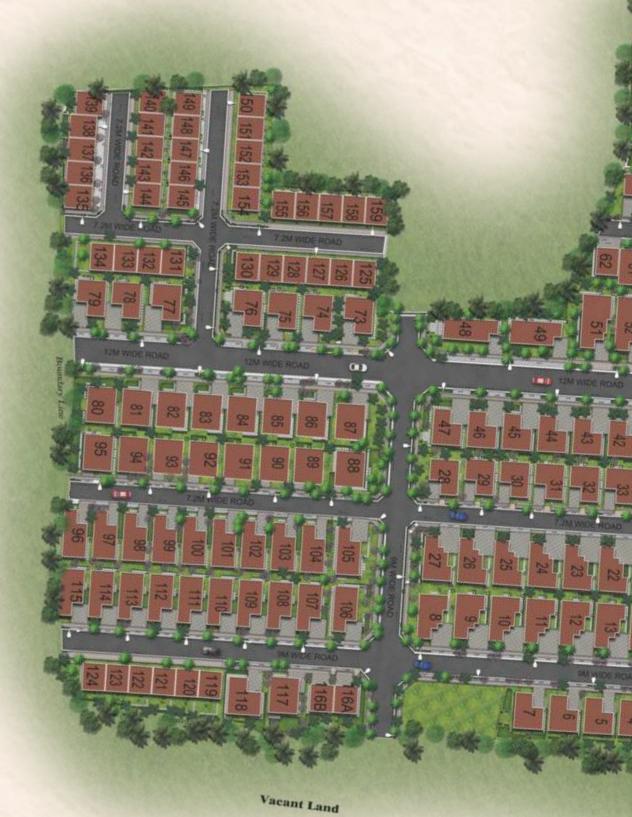

Well, Casagrand is bringing the outdoors to your doorstep with Bloom, an exciting new villa project in Thirumudivakkam.

A mere ten minutes away from GST Road, Bloom boasts of 180 units laid out over an expanse of 10 pristinely manicured acres. Each spacious villa is a new age architectural piece, complete with its own private garden. As a resident here, you get to enjoy unlimited leisure and entertainment at the swimming pool, the clubhouse, the gymnasium and several other amenities. All this in the vicinity of the Outer Ring Road and several leading industrial hubs. Maybe it's time you turned over a new leaf at your own villa at Bloom.

### SALIENT FEATURES

- 180 units on a 10 acre expanse
- Private garden space
- Amenities like clubhouse, swimming pool, gym, etc.
- Contemporary Mediterranean themed architecture
- Close to Outer Ring Road and surrounded by leading industrial hubs and MNCs

# SITE PLAN

Type : 3 BHK Unit No : 176

Land Area : 1435 sft.

Carpet Area : 1333 sft.

Saleable Area : 1729 sft.

Ground Floor Plan

Type 3 BHK Unit No 177

Land Area 1326 sft. Carpet Area 1333 sft. Saleable Area: 1729 sft.