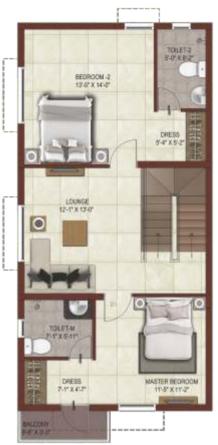

# SITE PLAN

Type : 3 BHK Unit No : 176

Land Area : 1435 sft.

Carpet Area : 1333 sft.

Saleable Area : 1729 sft.

Ground Floor Plan

Type 3 BHK Unit No 177

Land Area 1326 sft. Carpet Area 1333 sft. Saleable Area: 1729 sft.

Ground Floor Plan

Туре 3 BHK Unit No 179

Land Area 1455 sft. Carpet Area 1333 sft. Saleable Area: 1729 sft.

Ground Floor Plan

KEY PLAN

Type : 3 BHK Unit No : 178

Land Area : 1333 sft.
Carpet Area : 1333 sft.
Saleable Area : 1729 sft.

Ground Floor Plan

KEY PLAN

Type : 3 BHK

Unit No : 171,172, 173, 174 & 175

Land Area : 1382-1398 sft.

Carpet Area : 1362 sft. Saleable Area : 1761 sft.

Ground Floor Plan

First Floor Plan

Туре 3 BHK Unit No 180

Land Area 1579 sft. Carpet Area 1362 sft. Saleable Area : 1761 sft.

Ground Floor Plan

First Floor Plan

Туре 3 BHK Unit No 170 Land Area 2000 sft. Carpet Area 1362 sft. Saleable Area: 1761 sft.