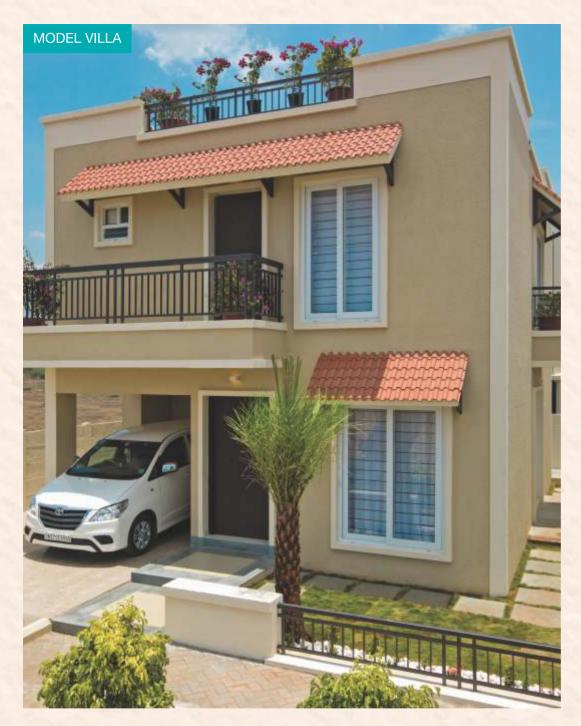

Well, Casagrand is bringing the outdoors to your doorstep with Bloom, an exciting new villa project in Thirumudivakkam.

A mere ten minutes away from GST Road, Bloom boasts of 180 units laid out over an expanse of 10 pristinely manicured acres. Each spacious villa is a new age architectural piece, complete with its own private garden. As a resident here, you get to enjoy unlimited leisure and entertainment at the swimming pool, the clubhouse, the gymnasium and several other amenities. All this in the vicinity of the Outer Ring Road and several leading industrial hubs. Maybe it's time you turned over a new leaf at your own villa at Bloom.

### SALIENT FEATURES

- 180 units on a 10 acre expanse
- Private garden space
- Amenities like clubhouse, swimming pool, gym, etc.
- Contemporary Mediterranean themed architecture
- Close to Outer Ring Road and surrounded by leading industrial hubs and MNCs