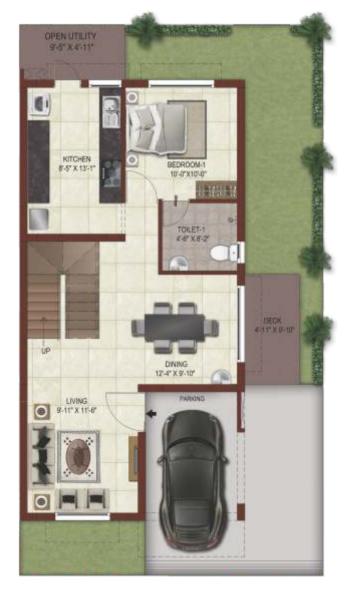

# SITE PLAN

Type : 3 BHK Unit No : 176

Land Area : 1435 sft.

Carpet Area : 1333 sft.

Saleable Area : 1729 sft.

Ground Floor Plan

Type 3 BHK Unit No 177

Land Area 1326 sft. Carpet Area 1333 sft. Saleable Area: 1729 sft.

Ground Floor Plan

Туре 3 BHK Unit No 179

Land Area 1455 sft. Carpet Area 1333 sft. Saleable Area: 1729 sft.

Ground Floor Plan

KEY PLAN

Type : 3 BHK Unit No : 178

Land Area : 1333 sft.
Carpet Area : 1333 sft.
Saleable Area : 1729 sft.

Ground Floor Plan

KEY PLAN

Type : 3 BHK

Unit No : 171,172, 173, 174 & 175

Land Area : 1382-1398 sft.

Carpet Area : 1362 sft. Saleable Area : 1761 sft.

Ground Floor Plan

First Floor Plan

Туре 3 BHK Unit No 180

Land Area 1579 sft. Carpet Area 1362 sft. Saleable Area : 1761 sft.

Ground Floor Plan

First Floor Plan

Туре 3 BHK Unit No 170 Land Area 2000 sft. Carpet Area 1362 sft. Saleable Area: 1761 sft.

Ground Floor Plan