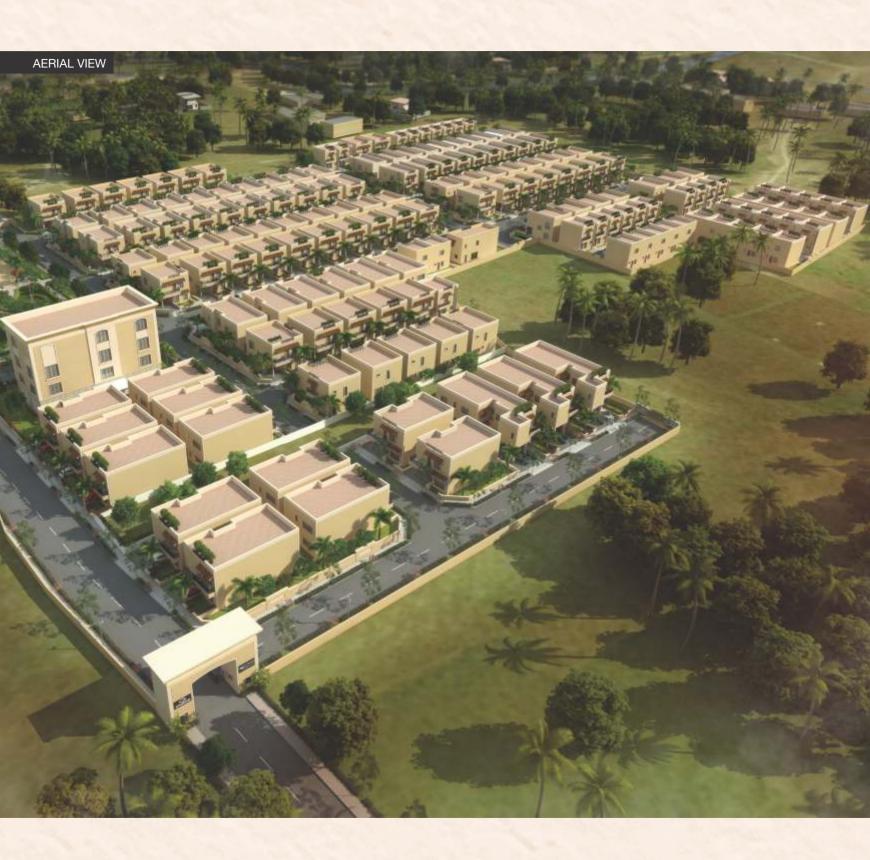

Well, Casagrand is bringing the outdoors to your doorstep with Bloom, an exciting new villa project in Thirumudivakkam.

A mere ten minutes away from GST Road, Bloom boasts of 180 units laid out over an expanse of 10 pristinely manicured acres. Each spacious villa is a new age architectural piece, complete with its own private garden. As a resident here, you get to enjoy unlimited leisure and entertainment at the swimming pool, the clubhouse, the gymnasium and several other amenities. All this in the vicinity of the Outer Ring Road and several leading industrial hubs. Maybe it's time you turned over a new leaf at your own villa at Bloom.

### SALIENT FEATURES

- 180 units on a 10 acre expanse
- Private garden space
- Amenities like clubhouse, swimming pool, gym, etc.
- Contemporary Mediterranean themed architecture
- Close to Outer Ring Road and surrounded by leading industrial hubs and MNCs