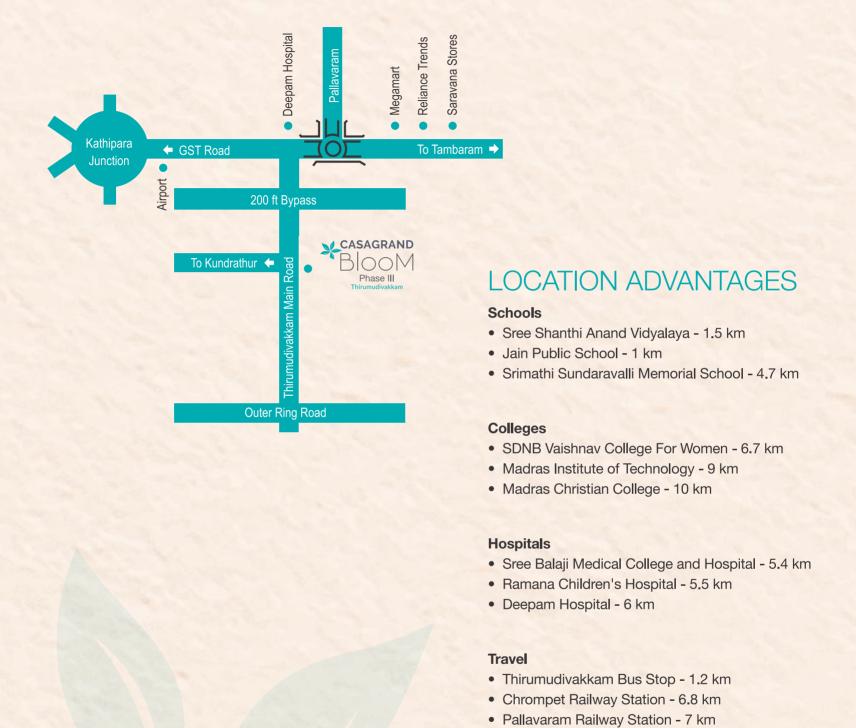

## **LOCATION MAP**

#### **Nearby Locations**

Pallavaram - 7 km

• Chennai International Airport - 9.4 km

- Chrompet 7 km
- Tambaram 11 km