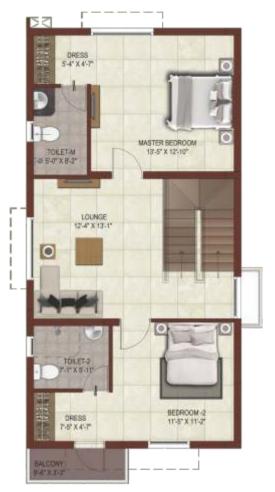

Ground Floor Plan

KEY PLAN

Type : 3 BHK

Unit No : 171,172, 173, 174 & 175

Land Area : 1382-1398 sft.

Carpet Area : 1362 sft. Saleable Area : 1761 sft.

Ground Floor Plan

First Floor Plan

Туре 3 BHK Unit No 180

Land Area 1579 sft. Carpet Area 1362 sft. Saleable Area : 1761 sft.

Ground Floor Plan

First Floor Plan

Туре 3 BHK Unit No 170 Land Area 2000 sft. Carpet Area 1362 sft. Saleable Area: 1761 sft.