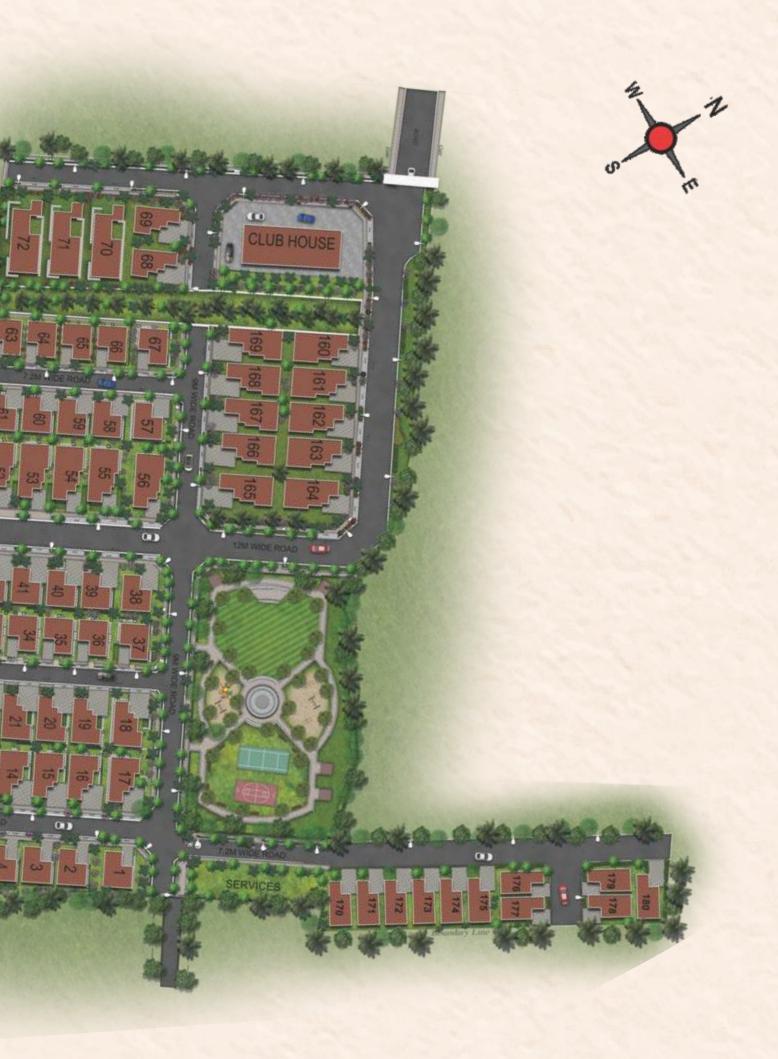

Well, Casagrand is bringing the outdoors to your doorstep with Bloom, an exciting new villa project in Thirumudivakkam.

A mere ten minutes away from GST Road, Bloom boasts of 180 units laid out over an expanse of 10 pristinely manicured acres. Each spacious villa is a new age architectural piece, complete with its own private garden. As a resident here, you get to enjoy unlimited leisure and entertainment at the swimming pool, the clubhouse, the gymnasium and several other amenities. All this in the vicinity of the Outer Ring Road and several leading industrial hubs. Maybe it's time you turned over a new leaf at your own villa at Bloom.

### SALIENT FEATURES

- 180 units on a 10 acre expanse
- Private garden space
- Amenities like clubhouse, swimming pool, gym, etc.
- Contemporary Mediterranean themed architecture
- Close to Outer Ring Road and surrounded by leading industrial hubs and MNCs

# SITE PLAN

Type : 3 BHK Unit No : 176

Land Area : 1435 sft.

Carpet Area : 1333 sft.

Saleable Area : 1729 sft.

Ground Floor Plan

Type 3 BHK Unit No 177

Land Area 1326 sft. Carpet Area 1333 sft. Saleable Area: 1729 sft.