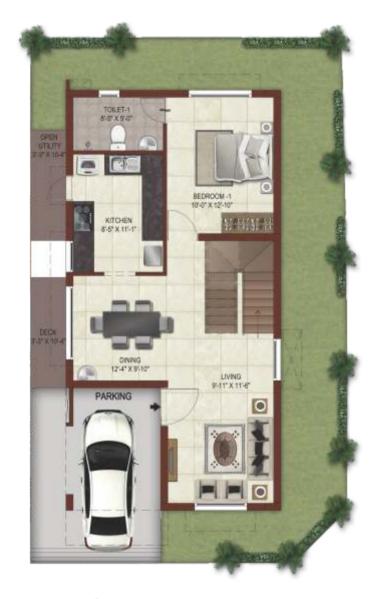

# SITE PLAN

Type : 3 BHK Unit No : 176

Land Area : 1435 sft.

Carpet Area : 1333 sft.

Saleable Area : 1729 sft.

Ground Floor Plan

Type 3 BHK Unit No 177

Land Area 1326 sft. Carpet Area 1333 sft. Saleable Area: 1729 sft.

Ground Floor Plan

Туре 3 BHK Unit No 179

Land Area 1455 sft. Carpet Area 1333 sft. Saleable Area: 1729 sft.

Ground Floor Plan

KEY PLAN

Type : 3 BHK Unit No : 178

Land Area : 1333 sft.
Carpet Area : 1333 sft.
Saleable Area : 1729 sft.

Ground Floor Plan

KEY PLAN

Type : 3 BHK

Unit No : 171,172, 173, 174 & 175

Land Area : 1382-1398 sft.

Carpet Area : 1362 sft. Saleable Area : 1761 sft.

Ground Floor Plan

First Floor Plan

Туре 3 BHK Unit No 180

Land Area 1579 sft. Carpet Area 1362 sft. Saleable Area : 1761 sft.

Ground Floor Plan

First Floor Plan

Туре 3 BHK Unit No 170 Land Area 2000 sft. Carpet Area 1362 sft. Saleable Area: 1761 sft.

Ground Floor Plan