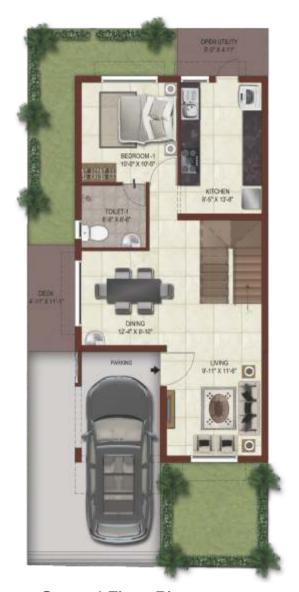

# SITE PLAN

Type : 3 BHK Unit No : 176

Land Area : 1435 sft.

Carpet Area : 1333 sft.

Saleable Area : 1729 sft.

Ground Floor Plan

Type 3 BHK Unit No 177

Land Area 1326 sft. Carpet Area 1333 sft. Saleable Area: 1729 sft.

Ground Floor Plan

Туре 3 BHK Unit No 179

Land Area 1455 sft. Carpet Area 1333 sft. Saleable Area: 1729 sft.

Ground Floor Plan

KEY PLAN

Type : 3 BHK Unit No : 178

Land Area : 1333 sft.
Carpet Area : 1333 sft.
Saleable Area : 1729 sft.

Ground Floor Plan

KEY PLAN

Type : 3 BHK

Unit No : 171,172, 173, 174 & 175

Land Area : 1382-1398 sft.

Carpet Area : 1362 sft. Saleable Area : 1761 sft.

Ground Floor Plan

First Floor Plan

Туре 3 BHK Unit No 180

Land Area 1579 sft. Carpet Area 1362 sft. Saleable Area : 1761 sft.

Ground Floor Plan

First Floor Plan

Туре 3 BHK Unit No 170 Land Area 2000 sft. Carpet Area 1362 sft. Saleable Area: 1761 sft.

Ground Floor Plan