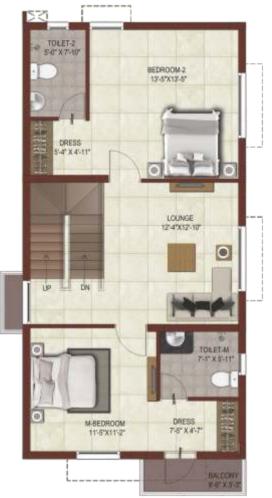

# SITE PLAN

Type : 3 BHK Unit No : 176

Land Area : 1435 sft.

Carpet Area : 1333 sft.

Saleable Area : 1729 sft.

Ground Floor Plan

Type 3 BHK Unit No 177

Land Area 1326 sft. Carpet Area 1333 sft. Saleable Area: 1729 sft.

Ground Floor Plan

Туре 3 BHK Unit No 179

Land Area 1455 sft. Carpet Area 1333 sft. Saleable Area: 1729 sft.

Ground Floor Plan

KEY PLAN

Type : 3 BHK Unit No : 178

Land Area : 1333 sft.
Carpet Area : 1333 sft.
Saleable Area : 1729 sft.

Ground Floor Plan

KEY PLAN

Type : 3 BHK

Unit No : 171,172, 173, 174 & 175

Land Area : 1382-1398 sft.

Carpet Area : 1362 sft. Saleable Area : 1761 sft.

Ground Floor Plan

First Floor Plan

Туре 3 BHK Unit No 180

Land Area 1579 sft. Carpet Area 1362 sft. Saleable Area : 1761 sft.

Ground Floor Plan

First Floor Plan

Туре 3 BHK Unit No 170 Land Area 2000 sft. Carpet Area 1362 sft. Saleable Area: 1761 sft.