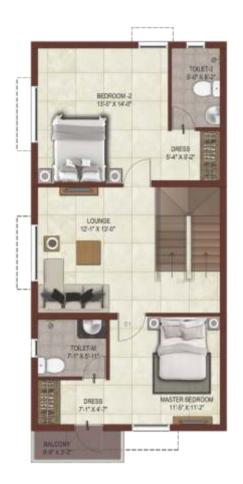

# SITE PLAN

Type : 3 BHK Unit No : 176

Land Area : 1435 sft.

Carpet Area : 1333 sft.

Saleable Area : 1729 sft.

Ground Floor Plan

Type 3 BHK Unit No 177

Land Area 1326 sft. Carpet Area 1333 sft. Saleable Area: 1729 sft.

Ground Floor Plan

Туре 3 BHK Unit No 179

Land Area 1455 sft. Carpet Area 1333 sft. Saleable Area: 1729 sft.

Ground Floor Plan

KEY PLAN

Type : 3 BHK Unit No : 178

Land Area : 1333 sft.
Carpet Area : 1333 sft.
Saleable Area : 1729 sft.

Ground Floor Plan

KEY PLAN

Type : 3 BHK

Unit No : 171,172, 173, 174 & 175

Land Area : 1382-1398 sft.

Carpet Area : 1362 sft. Saleable Area : 1761 sft.

Ground Floor Plan

First Floor Plan

Туре 3 BHK Unit No 180

Land Area 1579 sft. Carpet Area 1362 sft. Saleable Area : 1761 sft.

Ground Floor Plan

First Floor Plan

Туре 3 BHK Unit No 170 Land Area 2000 sft. Carpet Area 1362 sft. Saleable Area: 1761 sft.