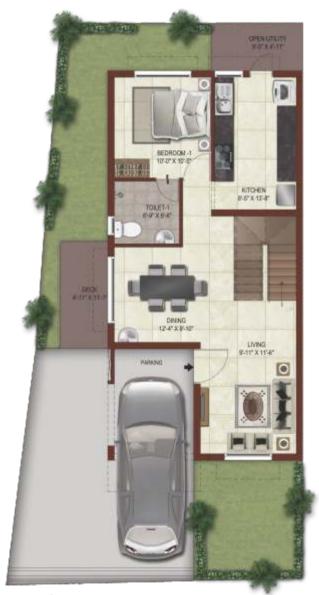

# SITE PLAN

Type : 3 BHK Unit No : 176

Land Area : 1435 sft.

Carpet Area : 1333 sft.

Saleable Area : 1729 sft.

Ground Floor Plan

Type 3 BHK Unit No 177

Land Area 1326 sft. Carpet Area 1333 sft. Saleable Area: 1729 sft.

Ground Floor Plan

Туре 3 BHK Unit No 179

Land Area 1455 sft. Carpet Area 1333 sft. Saleable Area: 1729 sft.

Ground Floor Plan

KEY PLAN

Type : 3 BHK Unit No : 178

Land Area : 1333 sft.
Carpet Area : 1333 sft.
Saleable Area : 1729 sft.

Ground Floor Plan

KEY PLAN

Type : 3 BHK

Unit No : 171,172, 173, 174 & 175

Land Area : 1382-1398 sft.

Carpet Area : 1362 sft. Saleable Area : 1761 sft.

Ground Floor Plan

First Floor Plan

Туре 3 BHK Unit No 180

Land Area 1579 sft. Carpet Area 1362 sft. Saleable Area : 1761 sft.

Ground Floor Plan

First Floor Plan

Туре 3 BHK Unit No 170 Land Area 2000 sft. Carpet Area 1362 sft. Saleable Area: 1761 sft.

Ground Floor Plan