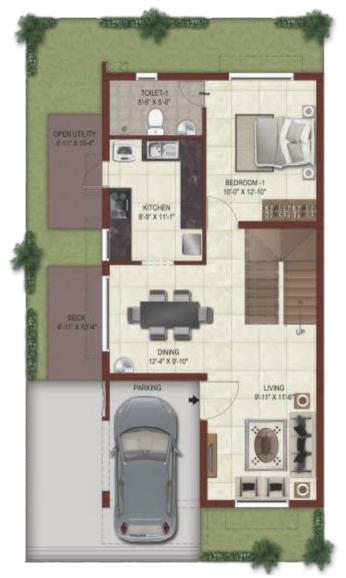

# SITE PLAN

Type : 3 BHK Unit No : 176

Land Area : 1435 sft.

Carpet Area : 1333 sft.

Saleable Area : 1729 sft.

Ground Floor Plan

Type 3 BHK Unit No 177

Land Area 1326 sft. Carpet Area 1333 sft. Saleable Area: 1729 sft.

Ground Floor Plan

Туре 3 BHK Unit No 179

Land Area 1455 sft. Carpet Area 1333 sft. Saleable Area: 1729 sft.

Ground Floor Plan

KEY PLAN

Type : 3 BHK Unit No : 178

Land Area : 1333 sft.
Carpet Area : 1333 sft.
Saleable Area : 1729 sft.

Ground Floor Plan

KEY PLAN

Type : 3 BHK

Unit No : 171,172, 173, 174 & 175

Land Area : 1382-1398 sft.

Carpet Area : 1362 sft. Saleable Area : 1761 sft.

Ground Floor Plan

First Floor Plan

Туре 3 BHK Unit No 180

Land Area 1579 sft. Carpet Area 1362 sft. Saleable Area : 1761 sft.

Ground Floor Plan

First Floor Plan

Туре 3 BHK Unit No 170 Land Area 2000 sft. Carpet Area 1362 sft. Saleable Area: 1761 sft.

Ground Floor Plan