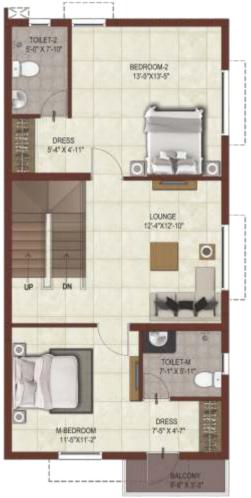

# SITE PLAN

Type : 3 BHK Unit No : 176

Land Area : 1435 sft.

Carpet Area : 1333 sft.

Saleable Area : 1729 sft.

Ground Floor Plan

Type 3 BHK Unit No 177

Land Area 1326 sft. Carpet Area 1333 sft. Saleable Area: 1729 sft.

Ground Floor Plan

Туре 3 BHK Unit No 179

Land Area 1455 sft. Carpet Area 1333 sft. Saleable Area: 1729 sft.

Ground Floor Plan

KEY PLAN

Type : 3 BHK Unit No : 178

Land Area : 1333 sft.
Carpet Area : 1333 sft.
Saleable Area : 1729 sft.

Ground Floor Plan

KEY PLAN

Type : 3 BHK

Unit No : 171,172, 173, 174 & 175

Land Area : 1382-1398 sft.

Carpet Area : 1362 sft. Saleable Area : 1761 sft.

Ground Floor Plan

First Floor Plan

Туре 3 BHK Unit No 180

Land Area 1579 sft. Carpet Area 1362 sft. Saleable Area : 1761 sft.

Ground Floor Plan

First Floor Plan

Туре 3 BHK Unit No 170 Land Area 2000 sft. Carpet Area 1362 sft. Saleable Area: 1761 sft.

Ground Floor Plan