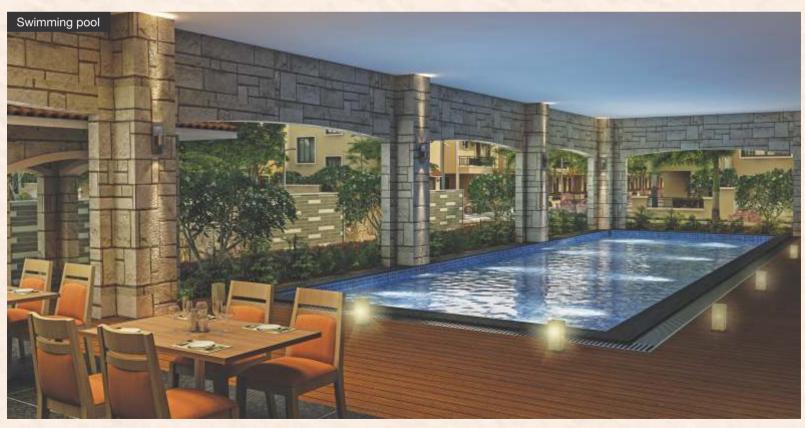

Well, Casagrand is bringing the outdoors to your doorstep with Bloom, an exciting new villa project in Thirumudivakkam.

A mere ten minutes away from GST Road, Bloom boasts of 180 units laid out over an expanse of 10 pristinely manicured acres. Each spacious villa is a new age architectural piece, complete with its own private garden. As a resident here, you get to enjoy unlimited leisure and entertainment at the swimming pool, the clubhouse, the gymnasium and several other amenities. All this in the vicinity of the Outer Ring Road and several leading industrial hubs. Maybe it's time you turned over a new leaf at your own villa at Bloom.

# **AMENITIES**

- Swimming pool
- Gym
- Cafeteria
- Gazebo
- Snooker room
- TT Room
- Multipurpose hall
- Board games room
- Arts / music room
- Indoor kids' play area
- Video games room
- Golf simulator
- AV room