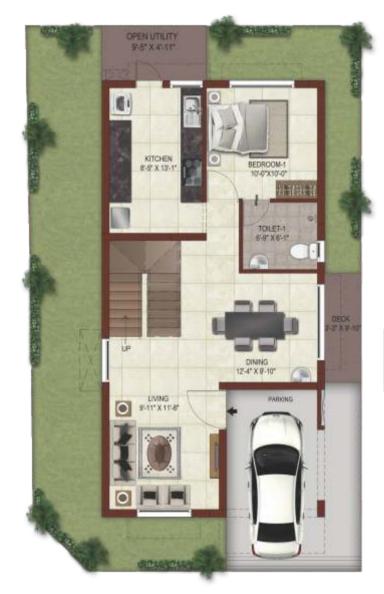

# SITE PLAN

Type : 3 BHK Unit No : 176

Land Area : 1435 sft.

Carpet Area : 1333 sft.

Saleable Area : 1729 sft.

Ground Floor Plan

Type 3 BHK Unit No 177

Land Area 1326 sft. Carpet Area 1333 sft. Saleable Area: 1729 sft.

Ground Floor Plan

Туре 3 BHK Unit No 179

Land Area 1455 sft. Carpet Area 1333 sft. Saleable Area: 1729 sft.

Ground Floor Plan

KEY PLAN

Type : 3 BHK Unit No : 178

Land Area : 1333 sft.
Carpet Area : 1333 sft.
Saleable Area : 1729 sft.

Ground Floor Plan

KEY PLAN

Type : 3 BHK

Unit No : 171,172, 173, 174 & 175

Land Area : 1382-1398 sft.

Carpet Area : 1362 sft. Saleable Area : 1761 sft.

Ground Floor Plan

First Floor Plan

Туре 3 BHK Unit No 180

Land Area 1579 sft. Carpet Area 1362 sft. Saleable Area : 1761 sft.

Ground Floor Plan

First Floor Plan

Туре 3 BHK Unit No 170 Land Area 2000 sft. Carpet Area 1362 sft. Saleable Area: 1761 sft.