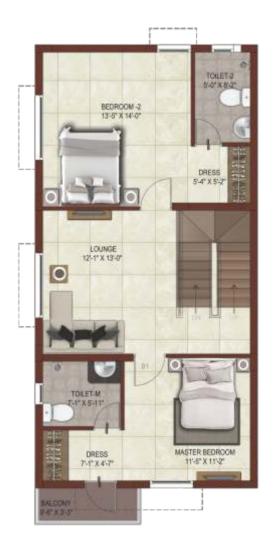

# SITE PLAN

Type : 3 BHK Unit No : 176

Land Area : 1435 sft.

Carpet Area : 1333 sft.

Saleable Area : 1729 sft.

Ground Floor Plan

Type 3 BHK Unit No 177

Land Area 1326 sft. Carpet Area 1333 sft. Saleable Area: 1729 sft.

Ground Floor Plan

Туре 3 BHK Unit No 179

Land Area 1455 sft. Carpet Area 1333 sft. Saleable Area: 1729 sft.

Ground Floor Plan

KEY PLAN

Type : 3 BHK Unit No : 178

Land Area : 1333 sft.
Carpet Area : 1333 sft.
Saleable Area : 1729 sft.

Ground Floor Plan

KEY PLAN

Type : 3 BHK

Unit No : 171,172, 173, 174 & 175

Land Area : 1382-1398 sft.

Carpet Area : 1362 sft. Saleable Area : 1761 sft.

Ground Floor Plan

First Floor Plan

Туре 3 BHK Unit No 180

Land Area 1579 sft. Carpet Area 1362 sft. Saleable Area : 1761 sft.

Ground Floor Plan

First Floor Plan

Туре 3 BHK Unit No 170 Land Area 2000 sft. Carpet Area 1362 sft. Saleable Area: 1761 sft.