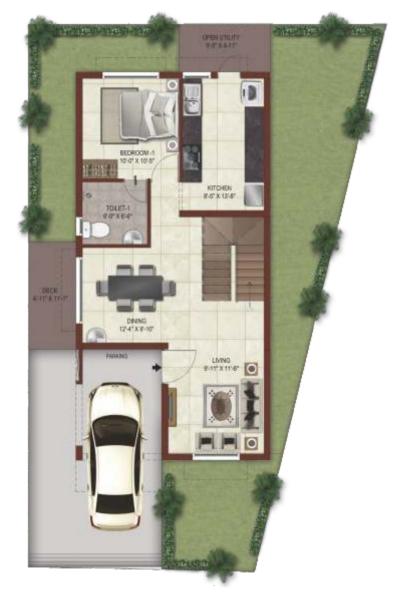

# SITE PLAN

Type : 3 BHK Unit No : 176

Land Area : 1435 sft.

Carpet Area : 1333 sft.

Saleable Area : 1729 sft.

Ground Floor Plan

Type 3 BHK Unit No 177

Land Area 1326 sft. Carpet Area 1333 sft. Saleable Area: 1729 sft.

Ground Floor Plan

Туре 3 BHK Unit No 179

Land Area 1455 sft. Carpet Area 1333 sft. Saleable Area: 1729 sft.

Ground Floor Plan

KEY PLAN

Type : 3 BHK Unit No : 178

Land Area : 1333 sft.
Carpet Area : 1333 sft.
Saleable Area : 1729 sft.

Ground Floor Plan

KEY PLAN

Type : 3 BHK

Unit No : 171,172, 173, 174 & 175

Land Area : 1382-1398 sft.

Carpet Area : 1362 sft. Saleable Area : 1761 sft.

Ground Floor Plan

First Floor Plan

Туре 3 BHK Unit No 180

Land Area 1579 sft. Carpet Area 1362 sft. Saleable Area : 1761 sft.

Ground Floor Plan

First Floor Plan

Туре 3 BHK Unit No 170 Land Area 2000 sft. Carpet Area 1362 sft. Saleable Area: 1761 sft.